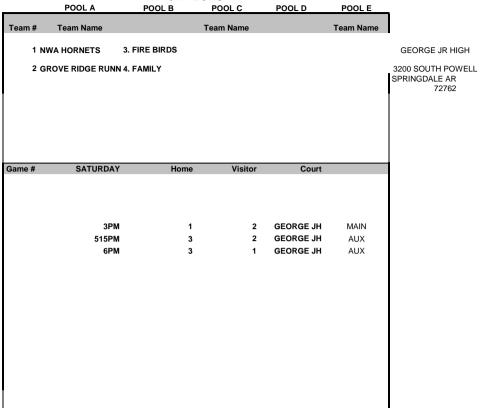

## SPRINGDALE MAYB

4TH BOYS

POOL A POOL B POOL C POOL D POOL E Team Name Team Name Team # Team Name 3. GROVE RIDGE 6. NET 5. BENT WHITE RIPPERS SAT 7. ROGERS 1 ALMA RUNNERS GEORGE JR HIGH 2 OK HUSTLE 4. NAT ST BULLS MOUNTIES 3200 SOUTH POWELL SPRINGDALE AR 72762 SAT Game # SATURDAY Home Visitor Court 9AM 7 5 **GEORGE JH** AUX GEORGE JH 945AM 7 6 AUX 1115AM **GEORGE JH** AUX 1245PM 2 GEORGE JH AUX 1 **GEORGE JH** 215PM 3 AUX 3РМ GEORGE JH AUX 2 4 430PM **GEORGE JH** AUX

BRACKET SUNDAY



LOSER 1

GJH AUX 445PM LOSER 2

## SPRINGDALE MAYB

5TH GIRLS



BRACKET SUNDAY



## SPRINGDALE MAYB

6TH BOYS



BRACKET SUNDAY



LOSER 1

GJH AUX 1045AM LOSER 2