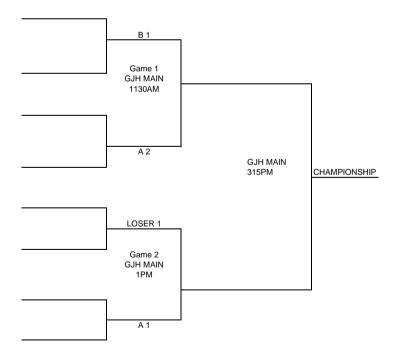

## SPRINGDALE MAYB

4TH BOYS

POOL A POOL B POOL C POOL D POOL E Team Name Team Name Team # Team Name 3. GROVE RIDGE 6. NET 5. BENT WHITE RIPPERS SAT 7. ROGERS 1 ALMA RUNNERS GEORGE JR HIGH 2 OK HUSTLE 4. NAT ST BULLS MOUNTIES 3200 SOUTH POWELL SPRINGDALE AR 72762 SAT Game # SATURDAY Home Visitor Court 9AM 7 5 **GEORGE JH** AUX GEORGE JH 945AM 7 6 AUX 1115AM **GEORGE JH** AUX 1245PM 2 GEORGE JH AUX 1 **GEORGE JH** 215PM 3 AUX 3РМ GEORGE JH AUX 2 4 430PM **GEORGE JH** AUX

BRACKET SUNDAY



LOSER 1

GJH AUX 445PM LOSER 2

## SPRINGDALE MAYB

5TH GIRLS



BRACKET SUNDAY



## SPRINGDALE MAYB

6TH BOYS



BRACKET SUNDAY



LOSER 1

GJH AUX 1045AM LOSER 2