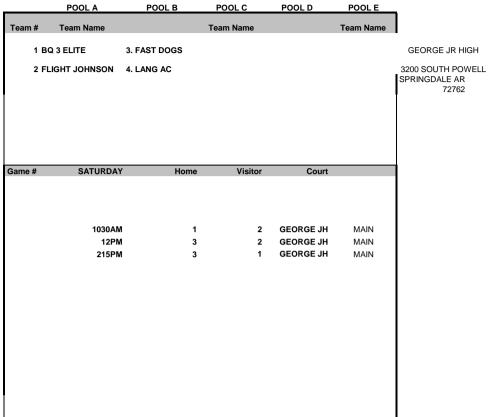

## SPRINGDALE MAYB

4TH BOYS

POOL A POOL B POOL C POOL D POOL E Team Name Team Name Team # Team Name 3. GROVE RIDGE 6. NET 5. BENT WHITE RIPPERS SAT 7. ROGERS 1 ALMA RUNNERS GEORGE JR HIGH 2 OK HUSTLE 4. NAT ST BULLS MOUNTIES 3200 SOUTH POWELL SPRINGDALE AR 72762 SAT Game # SATURDAY Home Visitor Court 9AM 7 5 **GEORGE JH** AUX GEORGE JH 945AM 7 6 AUX 1115AM **GEORGE JH** AUX 1245PM 2 GEORGE JH AUX 1 **GEORGE JH** 215PM 3 AUX 3РМ GEORGE JH AUX 2 4 430PM **GEORGE JH** AUX