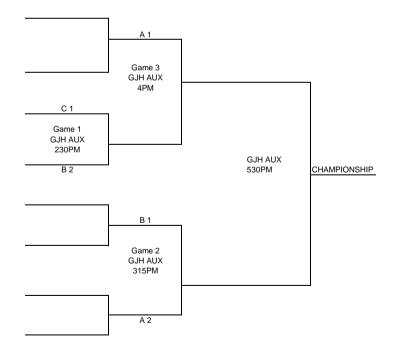

## SPRINGDALE MAYB

4TH BOYS

POOL A POOL B POOL C POOL D POOL E Team Name Team Name Team # Team Name 3. GROVE RIDGE 6. NET 5. BENT WHITE RIPPERS SAT 7. ROGERS 1 ALMA RUNNERS GEORGE JR HIGH 2 OK HUSTLE 4. NAT ST BULLS MOUNTIES 3200 SOUTH POWELL SPRINGDALE AR 72762 SAT Game # SATURDAY Home Visitor Court 9AM 7 5 **GEORGE JH** AUX GEORGE JH 945AM 7 6 AUX 1115AM **GEORGE JH** AUX 1245PM 2 GEORGE JH AUX 1 **GEORGE JH** 215PM 3 AUX 3РМ GEORGE JH AUX 2 4 430PM **GEORGE JH** AUX

BRACKET SUNDAY



LOSER 1

GJH AUX 445PM LOSER 2

## SPRINGDALE MAYB

5TH GIRLS



BRACKET SUNDAY



## SPRINGDALE MAYB

6TH BOYS



BRACKET SUNDAY



LOSER 1

GJH AUX 1045AM LOSER 2