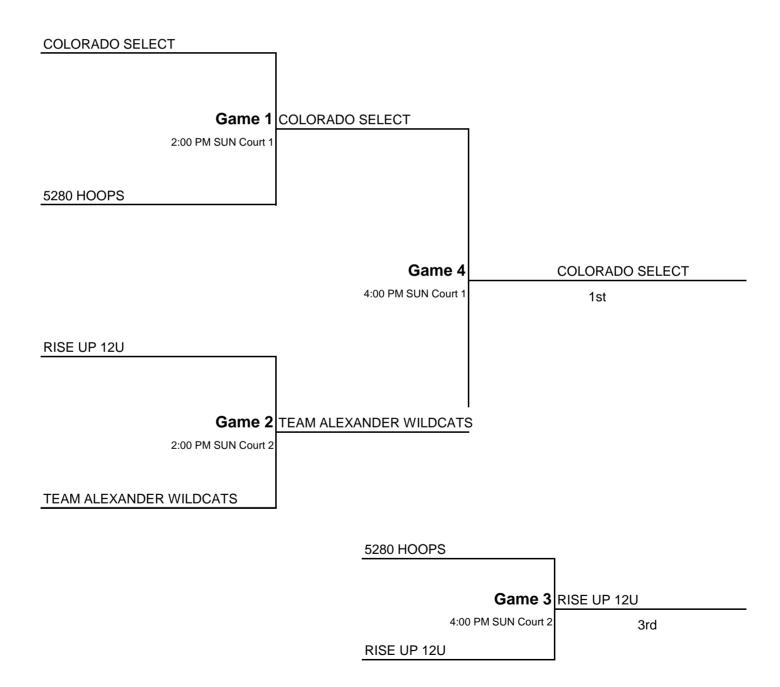

# <u>Boys 6th</u> Bracket H

All games are at Legend High School - Sunday

| BOYS OTH          |
|-------------------|
| 280 Hoops 6th Nat |
| aam Alexander Wil |

# 61 Team

62 Rise

| Hoops 6th Nat -  |
|------------------|
| n Alexander Wild |
| 12U              |

| dcats 6 |   | Ι |
|---------|---|---|
|         | I |   |
|         | Ш |   |
| -       |   |   |