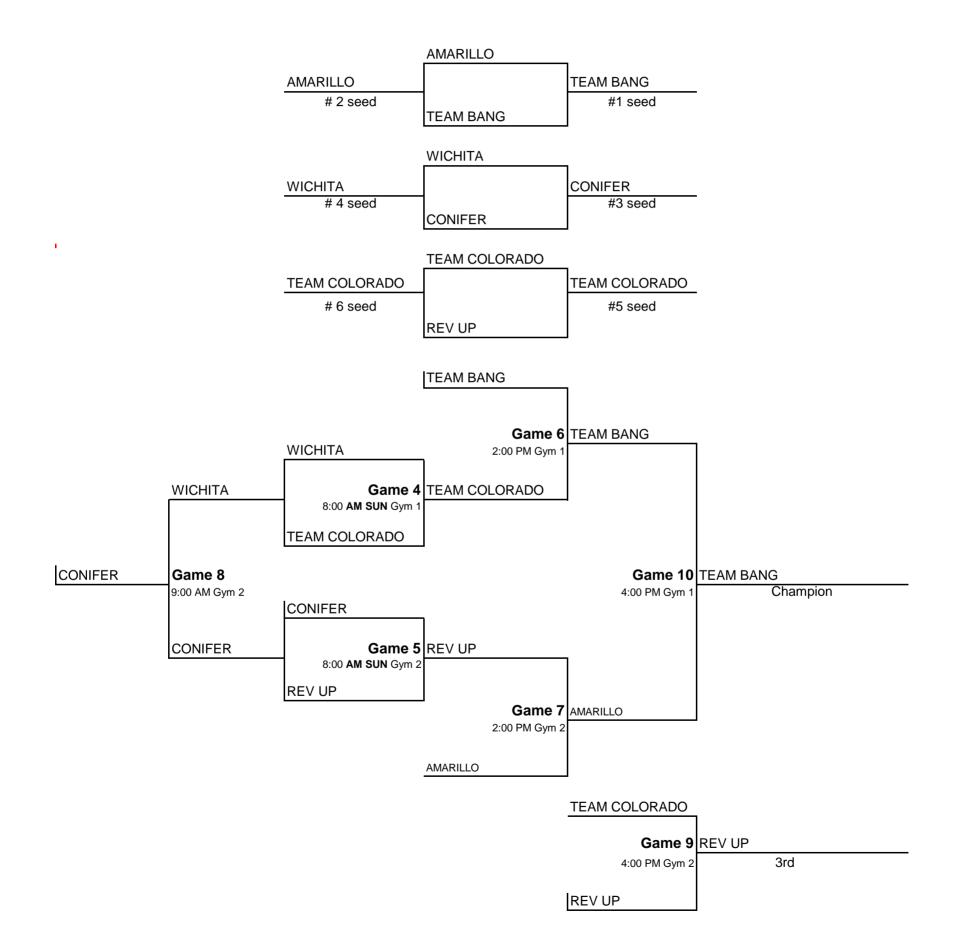

#### <u>Boys 11-12th</u>

#### <u>Pool A</u>

- 1 Amarillo Sandies
- 2 Team Colorado
- 3 Wichita County KS
  - <u>Pool</u>
- 5 Team Bang
- 6 Conifer Lobos
- 7 Rev Up All Stars

|    | II |
|----|----|
| Ι  | Ι  |
|    |    |
| II |    |

# Boys 11-12th Bracket A

All games at Hinkley H.S. - Saturday and Sunday