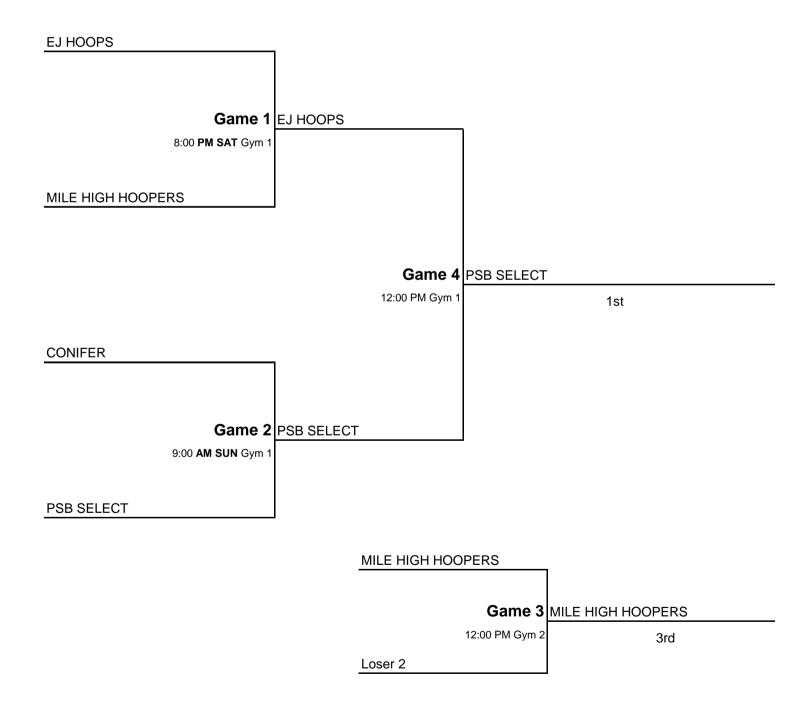

#### Boys 9-10th

- 9 Conifer Lobos 2
- 10 EJ Hoops
- 11 Mile High Hoopers
- 12 PSB Select Gold CO 8

| Ι   | II |
|-----|----|
| III |    |
|     | Ш  |
| II  | I  |

### Boys 9-10th

#### **Bracket B**

All games are at Hinkley High School - Saturday & Sunday