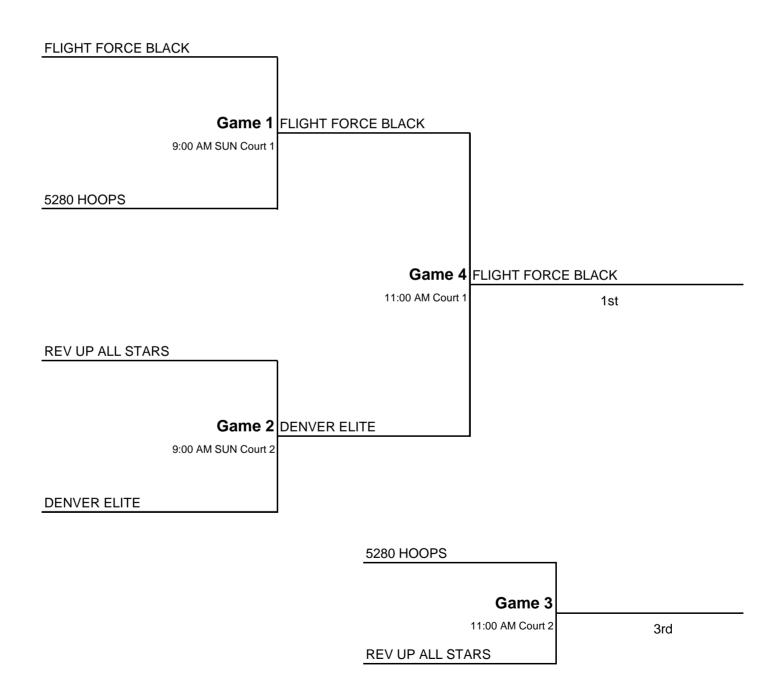

# Boys 4th

### Bracket L

#### All games are at LEGEND HIGH SCHOOL- Sunday

#### Boys 4th

- 83 Flight Force Black
- 84 Rev Up All Stars
- 85 Denver Elite
- 86 5280 Hoops 4th Nat

| II | II |
|----|----|
| I  |    |
|    |    |
|    |    |
| Ш  | I  |

| Ι | II  |
|---|-----|
| Π | I   |
|   | III |