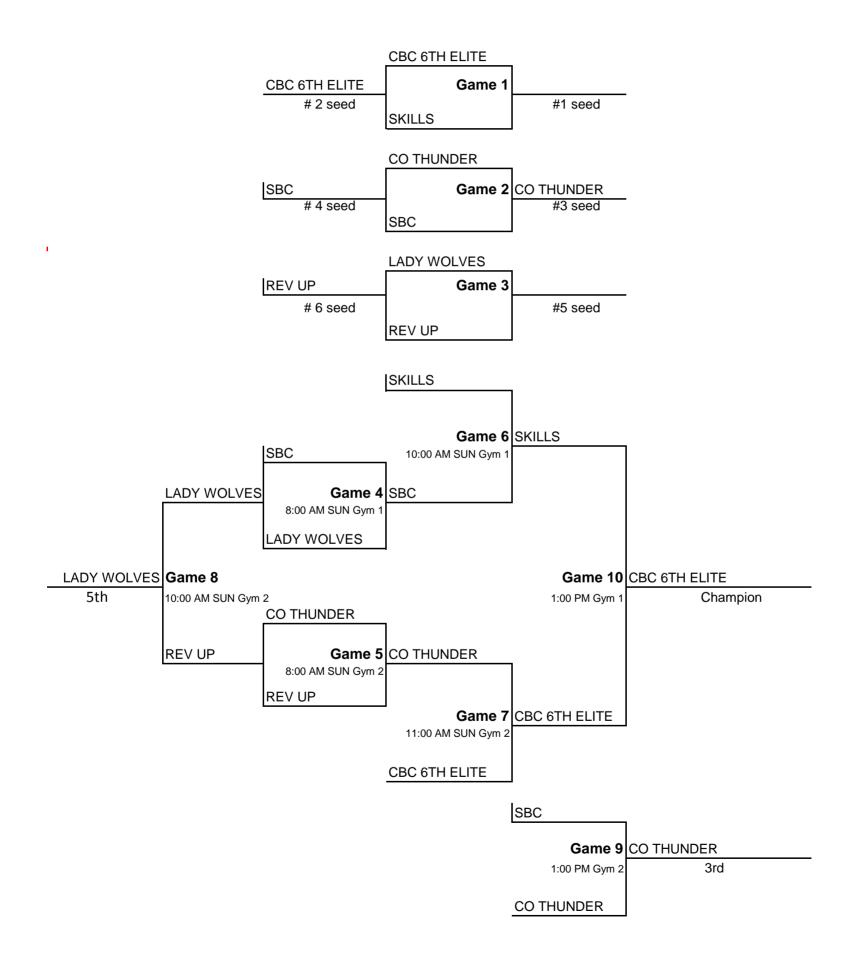

#### **Girls 6th**

#### Pool A

- 68 Colorado Thunder
- 69 Lady Wolves
- 70 CBC 6th Elite
- Pool B
- 72 Rev Up All Stars
- 73 SBC
- 74 Skills

# <u>Boys 6th</u> Bracket H

All games are at Legend High School - Sunday