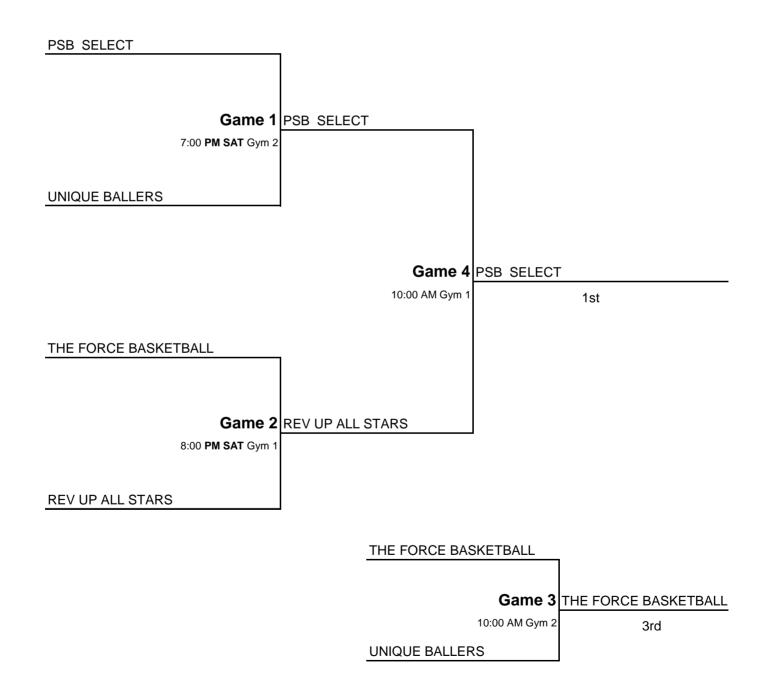

# Boys 8th Bracket D

All games are at Hinkley High School - Saturday & Sunday

MAYB - Denver Basketball Tournament - June 2017

#### Boys 8th

- 23 PSB Select Black CO
- 24 Unique Ballers
- 25 Rev Up All Stars 7th
- 26 The Force Basketball 1

| 111 |    |
|-----|----|
|     | Ш  |
| Π   | I  |
| I   | II |
|     |    |

| Boys | <u>7th</u> |
|------|------------|
|      |            |