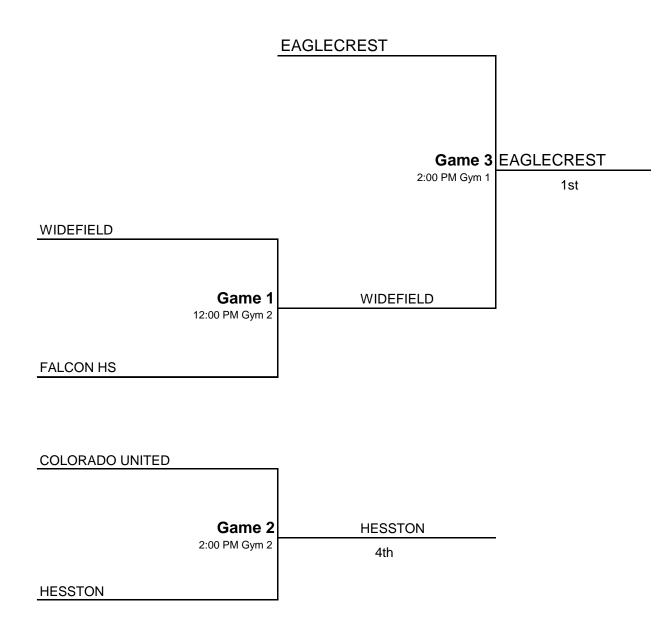

#### Boys 9-10th

- 15 Eaglecrest
- 16 Widefield Gladiators
- 17 Falcon HS
- 18 Colorado United
- 19 Hesston KS

### **Bracket C**

All games at Cheyenne Mountain High School - Sunday