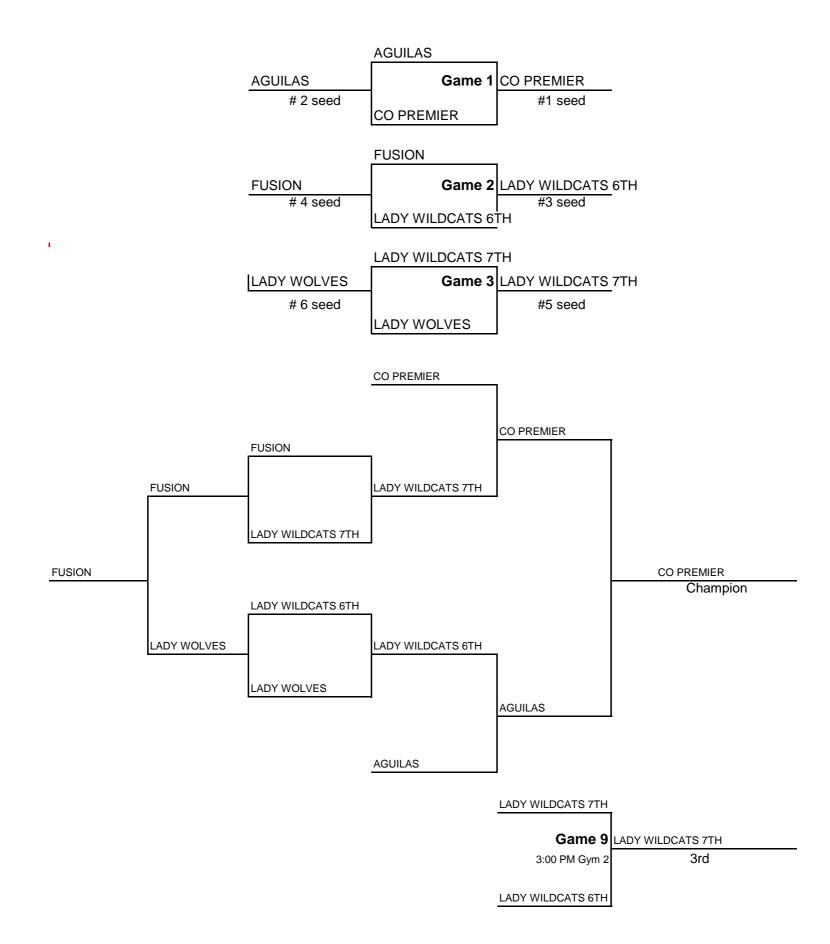

### <u>Girls 6-7th</u>

#### <u>Pool A</u>

- 37 Lady Wildcats
- 38 Fusion
- 39 Aguilas
- Pool B
- 40 Lady Wolves
- 41 CO Premiere U13
- 42 Lady Wildcats 6th

# Girls 6-7th Bracket F

All games at Palmer Ridge H.S. - Saturday and Sunday