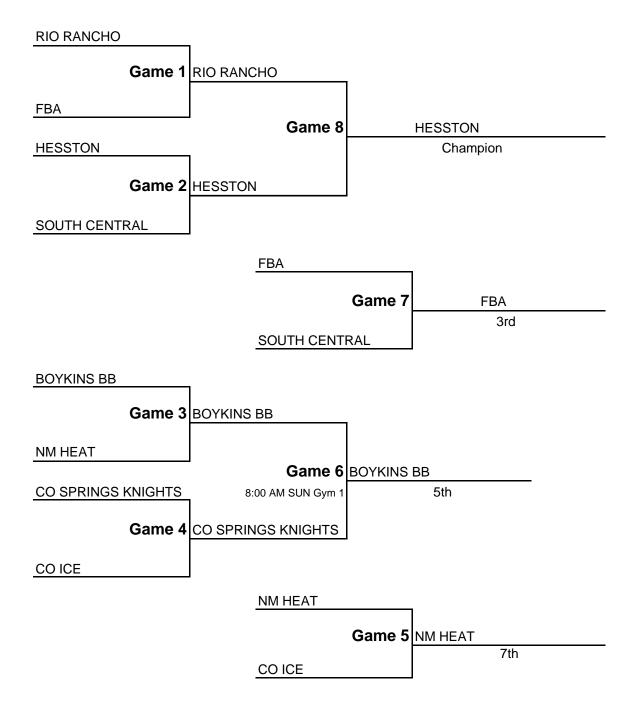

#### Boys 5-6th

- 45 Swat Team
- 46 AGA
- 47 Colorado Ice
- 48 CS Unified

| II | I |
|----|---|
| П  | I |
|    | Ш |
| Ш  | I |

Remember the WALL brackets are final. Please check with the gym supervisor if you have any questions.

#### Boys 7-8th

- <u>Pool A</u>
- 29 Hesston KS
- 30 CO Ice
- 31 Boykins Basketball
- 32 FBA
  - Pool B
- 33 CO Springs Knights
- 34 Rio Rancho Rams
- 35 South Central Elite
- 36 NM Heat Turquoise

| I | II  |
|---|-----|
| Ш |     |
| П | I   |
|   | III |

## MAYB - Colorado Springs Tournament - June 2017 Boys 5-6th Bracket G

All games are at Cheyenne Mountain High School - Saturday & Sunday