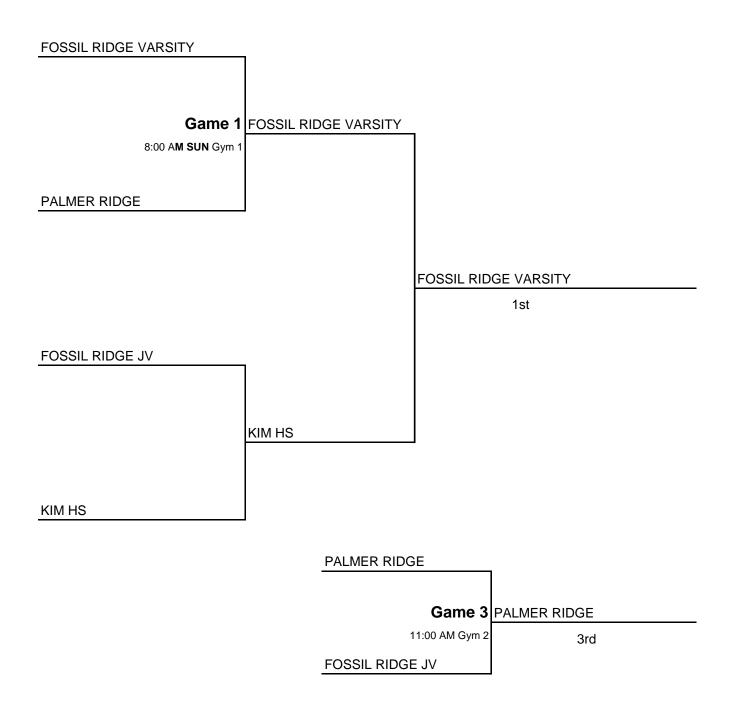

#### <u> Girls 11-12th</u>

- 7 Palmer Ridge
- 8 Fossil Ridge JV
- 9 Kim HS
- 10 Fossil Ridge Varsity

## MAYB - Colorado Springs Tournament - June 2017 Girls 11-12th Bracket B

All games are at Palmer Ridge High School - Sunday