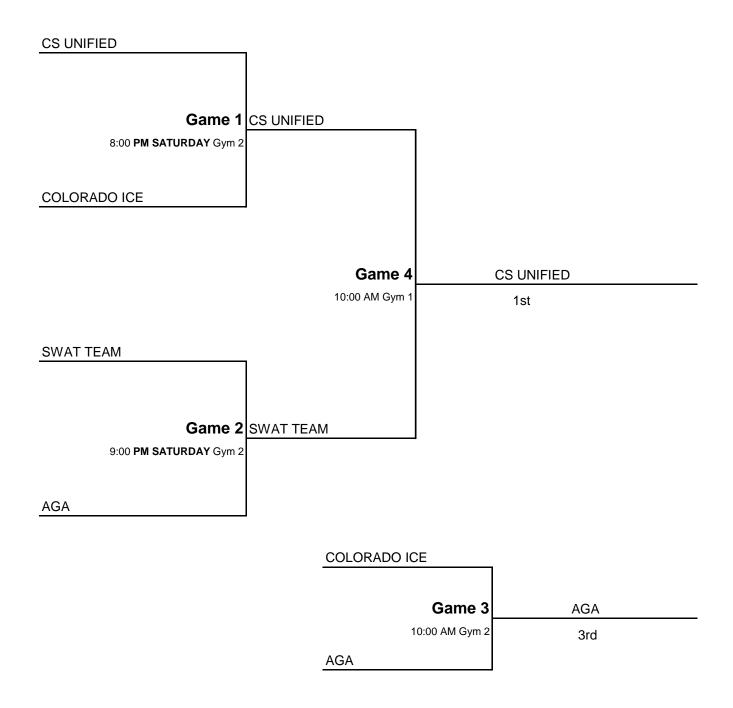

#### Boys 5-6th

- 45 Swat Team
- 46 AGA
- 47 Colorado Ice
- 48 CS Unified

| II | I |
|----|---|
| П  | I |
|    | Ш |
| Ш  | I |

Remember the WALL brackets are final. Please check with the gym supervisor if you have any questions.

## MAYB - Colorado Springs Tournament - June 2017 Boys 5-6th Bracket G

All games are at Cheyenne Mountain High School - Saturday & Sunday