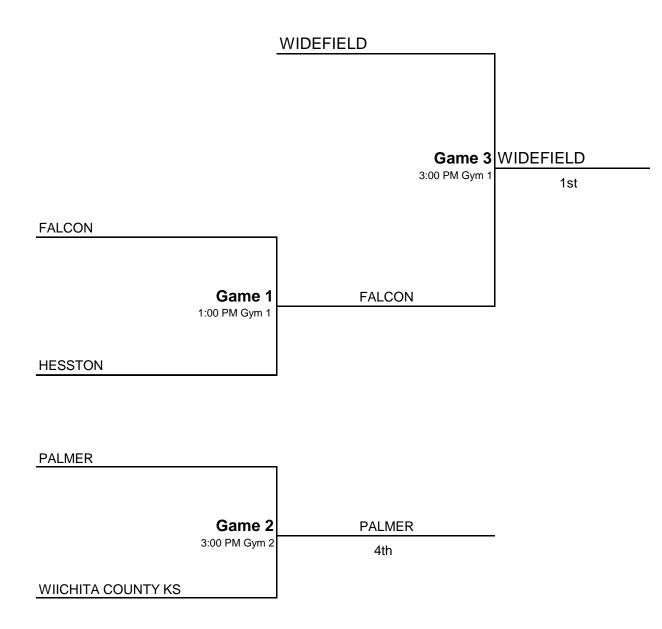

### <u>Boys 11-12th</u>

- 1 Palmer Terrors
- 2 Falcon HS
- 3 Hesston KS
- 4 Wichita County KS
- 5 Widefield Gladiators

### **Bracket A**

All games at Cheyenne Mountain High School - Sunday