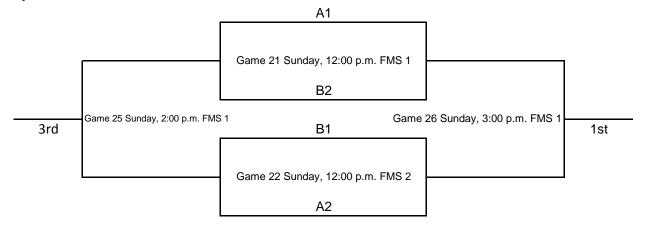

#### Sunday, July 7 Benold Middle School

#### Sunday, July 7

|            |    | <u>FMS 1</u> |      | <u>FMS 2</u> |  |
|------------|----|--------------|------|--------------|--|
| 10:00 a.m. | 51 | v 55         | 56 _ | v 52         |  |
| 1:00 p.m.  | 53 | v 56         | 54   | v 51         |  |
| 4:00 p.m.  | 52 | v 53         | 54   | v 55         |  |