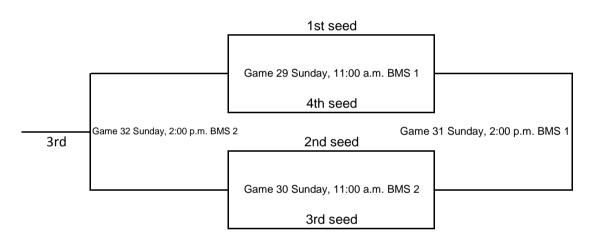

#### Sunday, July 7 Benold Middle School

| Total Points | Finish |
|--------------|--------|
|              |        |
|              |        |
|              |        |
|              |        |

BMS 2

1st