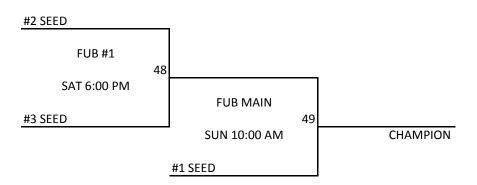

#### **SATURDAY**

|          | AC #1 | AC #2 | AC #3 | AC #4 | вох | FUBC #1 | FUBC #2 | FUBC MAIN |
|----------|-------|-------|-------|-------|-----|---------|---------|-----------|
| 9:00 AM  | 28    | 11    | 50    |       | 45  | 12      | 13      |           |
| 10:00 AM | 26    |       |       |       | 1   | 4       | 35      |           |
| 11:00 AM | 16    | 27    | 15    |       | 14  | 56      | 57      |           |
| 12:00 PM | 39    | 29    |       |       | 46  |         | 51      |           |
| 1:00 PM  | 18    |       |       |       | 5   | 2       | 36      |           |
| 2:00 PM  | 30    |       |       |       | 40  | 17      | 58      |           |
| 3:00 PM  |       |       |       |       | 61  | 47      | 52      |           |
| 4:00 PM  |       |       |       |       | 19  | 37      | 3       |           |
| 5:00 PM  |       |       |       |       | 59  | 31      | 32      |           |
| 6:00 PM  |       |       |       |       | 53  | 48      | 20      |           |
| 7:00 PM  |       |       |       |       | 7   | 41      | 8       |           |
| 8:00 PM  |       |       |       |       | 42  | 23      | 9       |           |
| 9:00 PM  |       |       |       |       | 43  | 60      | 62      |           |

#### **SUNDAY**

|          | AC #1 | AC #2 | AC #3 | AC #4 | вох | FUBC #1 | FUBC #2 | <b>FUBC MAIN</b> |
|----------|-------|-------|-------|-------|-----|---------|---------|------------------|
| 9:00 AM  |       |       |       |       | 21  |         |         | 34               |
| 10:00 AM |       |       |       |       | 33  |         |         | 49               |
| 11:00 AM |       |       |       |       |     |         |         | 44               |
| 12:00 PM |       |       |       |       |     |         |         | 22               |
| 1:00 PM  |       |       |       |       |     |         |         | 10               |
| 2:00 PM  |       |       |       |       |     |         |         | 54               |
| 3:00 PM  |       |       |       |       |     |         |         | 63               |
| 4:00 PM  |       |       |       |       |     |         |         |                  |
| 5:00 PM  |       |       |       |       |     |         |         |                  |
| 6:00 PM  |       |       |       |       |     |         |         |                  |
| 7:00 PM  |       |       |       |       |     |         |         |                  |
| 8:00 PM  |       |       |       |       |     |         |         |                  |