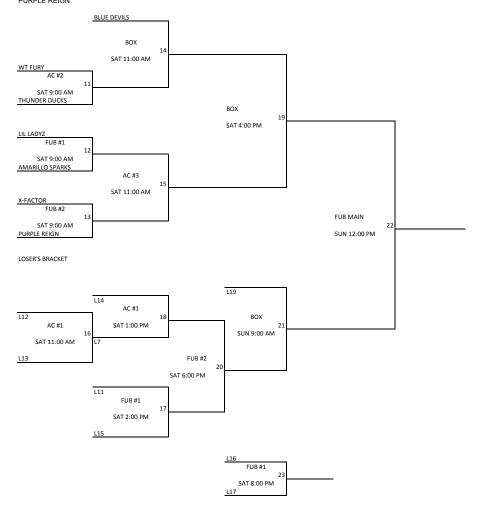

#### 6TH - 7TH GIRLS

BLUE DEVILS WT FURY THUNDER DUCKS LIL LADYZ AMARILLO SPARKS X-FACTOR PURPLE REIGN

JV GIRLS POOL A

LIL LADYZ
WT FIERCE
AMARILLO SHOCK
LADY FUSION
LADY MIXX
REIGN

| GAME | DAY | TIME     | COURT  | HOME      | GUEST     |
|------|-----|----------|--------|-----------|-----------|
| 1    | SAT | 10:00 AM | BOX    | LIL LADYZ | WT FIERCE |
|      |     |          | SCORE  |           |           |
| 2    | SAT | 1:00 PM  | FUB #1 | REIGN     | LIL LADYZ |
|      |     |          | SCORE  |           |           |
| 3    | SAT | 4:00 PM  | FUB #2 | WT FIERCE | REIGN     |
| _    |     |          | SCORE  |           |           |