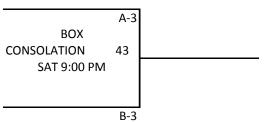

# 3RD - 4TH BOYS

JAGUARS TX BULL DAWGS THUNDER

| GAME | DAY | TIME     | COURT  | HOME          | GUEST         |
|------|-----|----------|--------|---------------|---------------|
| 50   | SAT | 9:00 AM  | AC #3  | JAGUARS       | TX BULL DAWGS |
|      |     |          | SCORE  |               |               |
| 51   | SAT | 12:00 PM | FUB #2 | TX BULL DAWGS | THUNDER       |
|      |     |          | SCORE  |               |               |
| 52   | SAT | 3:00 PM  | FUB #2 | THUNDER       | JAGUARS       |
|      |     |          | SCORE  |               |               |