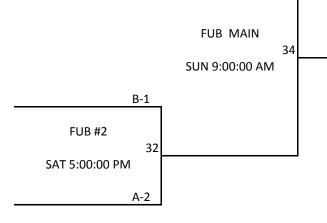

## **3RD - 4TH GIRLS**

AMARILLO DREAM LADY EAGLES CRUSH JAGUARS AMARILLO SHOCK LASERS

| LI IOLIIO                 |  |
|---------------------------|--|
|                           |  |
|                           |  |
|                           |  |
|                           |  |
|                           |  |
|                           |  |
| A-1                       |  |
|                           |  |
|                           |  |
| FUB #1                    |  |
|                           |  |
| 31                        |  |
| SAT 5:00:00 PM            |  |
| <b>5</b> , 5, 5, 5, 5, 1, |  |
|                           |  |
| B-2                       |  |
|                           |  |