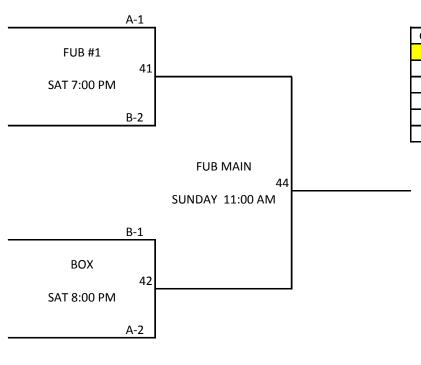

# 6TH - 7TH BOYS

PURPLE DEMONS CANYON THUNDER TX MAGIC

| GAME | DAY | TIME     | COURT  | HOME           | GUEST          |
|------|-----|----------|--------|----------------|----------------|
| 45   | SAT | 9:00 AM  | BOX    | PURPLE DEMONS  | CANYON THUNDER |
|      |     |          | SCORE  |                |                |
| 46   | SAT | 12:00 PM | BOX    | CANYON THUNDER | TX MAGIC       |
|      |     |          | SCORE  |                |                |
| 47   | SAT | 3:00 AM  | FUB #1 | TX MAGIC       | PURPLE DEMONS  |
|      |     |          | SCORE  |                |                |