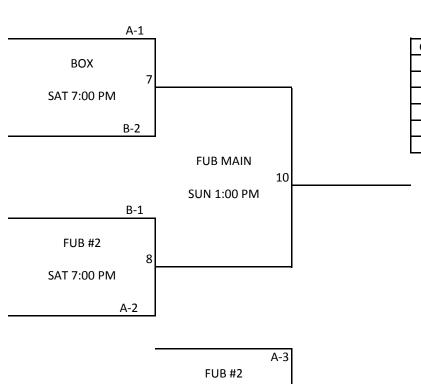

#### **SATURDAY**

|          | AC #1 | AC #2 | AC #3 | AC #4 | вох | FUBC #1 | FUBC #2 | FUBC MAIN |
|----------|-------|-------|-------|-------|-----|---------|---------|-----------|
| 9:00 AM  | 28    | 11    | 50    |       | 45  | 12      | 13      |           |
| 10:00 AM | 26    |       |       |       | 1   | 4       | 35      |           |
| 11:00 AM | 16    | 27    | 15    |       | 14  | 56      | 57      |           |
| 12:00 PM | 39    | 29    |       |       | 46  |         | 51      |           |
| 1:00 PM  | 18    |       |       |       | 5   | 2       | 36      |           |
| 2:00 PM  | 30    |       |       |       | 40  | 17      | 58      |           |
| 3:00 PM  |       |       |       |       | 61  | 47      | 52      |           |
| 4:00 PM  |       |       |       |       | 19  | 37      | 3       |           |
| 5:00 PM  |       |       |       |       | 59  | 31      | 32      |           |
| 6:00 PM  |       |       |       |       | 53  | 48      | 20      |           |
| 7:00 PM  |       |       |       |       | 7   | 41      | 8       |           |
| 8:00 PM  |       |       |       |       | 42  | 23      | 9       |           |
| 9:00 PM  |       |       |       |       | 43  | 60      | 62      |           |

#### **SUNDAY**

|          | AC #1 | AC #2 | AC #3 | AC #4 | вох | FUBC #1 | FUBC #2 | <b>FUBC MAIN</b> |
|----------|-------|-------|-------|-------|-----|---------|---------|------------------|
| 9:00 AM  |       |       |       |       | 21  |         |         | 34               |
| 10:00 AM |       |       |       |       | 33  |         |         | 49               |
| 11:00 AM |       |       |       |       |     |         |         | 44               |
| 12:00 PM |       |       |       |       |     |         |         | 22               |
| 1:00 PM  |       |       |       |       |     |         |         | 10               |
| 2:00 PM  |       |       |       |       |     |         |         | 54               |
| 3:00 PM  |       |       |       |       |     |         |         | 63               |
| 4:00 PM  |       |       |       |       |     |         |         |                  |
| 5:00 PM  |       |       |       |       |     |         |         |                  |
| 6:00 PM  |       |       |       |       |     |         |         |                  |
| 7:00 PM  |       |       |       |       |     |         |         |                  |
| 8:00 PM  |       |       |       |       |     |         |         |                  |