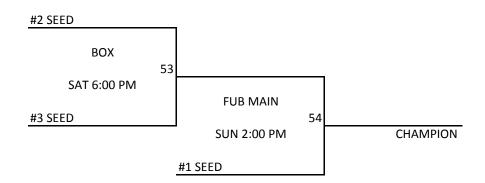

#### **SATURDAY**

|          | AC #1 | AC #2 | AC #3 | AC #4 | вох | FUBC #1 | FUBC #2 | FUBC MAIN |
|----------|-------|-------|-------|-------|-----|---------|---------|-----------|
| 9:00 AM  | 28    | 11    | 50    |       | 45  | 12      | 13      |           |
| 10:00 AM | 26    |       |       |       | 1   | 4       | 35      |           |
| 11:00 AM | 16    | 27    | 15    |       | 14  | 56      | 57      |           |
| 12:00 PM | 39    | 29    |       |       | 46  |         | 51      |           |
| 1:00 PM  | 18    |       |       |       | 5   | 2       | 36      |           |
| 2:00 PM  | 30    |       |       |       | 40  | 17      | 58      |           |
| 3:00 PM  |       |       |       |       | 61  | 47      | 52      |           |
| 4:00 PM  |       |       |       |       | 19  | 37      | 3       |           |
| 5:00 PM  |       |       |       |       | 59  | 31      | 32      |           |
| 6:00 PM  |       |       |       |       | 53  | 48      | 20      |           |
| 7:00 PM  |       |       |       |       | 7   | 41      | 8       |           |
| 8:00 PM  |       |       |       |       | 42  | 23      | 9       |           |
| 9:00 PM  |       |       |       |       | 43  | 60      | 62      |           |

#### **SUNDAY**

|          | AC #1 | AC #2 | AC #3 | AC #4 | вох | FUBC #1 | FUBC #2 | <b>FUBC MAIN</b> |
|----------|-------|-------|-------|-------|-----|---------|---------|------------------|
| 9:00 AM  |       |       |       |       | 21  |         |         | 34               |
| 10:00 AM |       |       |       |       | 33  |         |         | 49               |
| 11:00 AM |       |       |       |       |     |         |         | 44               |
| 12:00 PM |       |       |       |       |     |         |         | 22               |
| 1:00 PM  |       |       |       |       |     |         |         | 10               |
| 2:00 PM  |       |       |       |       |     |         |         | 54               |
| 3:00 PM  |       |       |       |       |     |         |         | 63               |
| 4:00 PM  |       |       |       |       |     |         |         |                  |
| 5:00 PM  |       |       |       |       |     |         |         |                  |
| 6:00 PM  |       |       |       |       |     |         |         |                  |
| 7:00 PM  |       |       |       |       |     |         |         |                  |
| 8:00 PM  |       |       |       |       |     |         |         |                  |