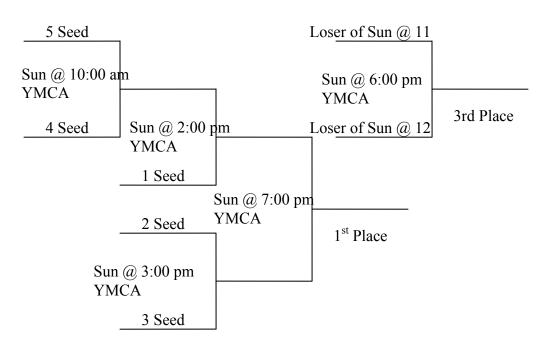

### 8th Grade Boys

### Pool A

- 1 BGC Bruins
- 2 Oklahoma Glory
- 3 BTW Wolves
- 4 Oklahoma Blazers
- 5 Oklahoma Rage

### Friday July 7<sup>th</sup>

| 6:00 pm | 1 vs 2 | YMCA Gym |
|---------|--------|----------|
| 8:00 pm | 3 vs 4 | YMCA Gym |
| 9:00 pm | 1 vs 5 | YMCA Gym |

### Saturday July 8<sup>th</sup>

| 9:00 am  | 2 vs 3 | YMCA Gym |
|----------|--------|----------|
| 11:00 am | 1 vs 4 | YMCA Gym |
| 12:00 pm | 2 vs 5 | YMCA Gym |
| 3:00 pm  | 2 vs 4 | YMCA Gym |
| 4:00 pm  | 3 vs 5 | YMCA Gym |
| 7:00 pm  | 1 vs 3 | YMCA Gym |
| 8:00 pm  | 4 vs 5 | YMCA Gym |

# Sunday July 9<sup>th</sup>