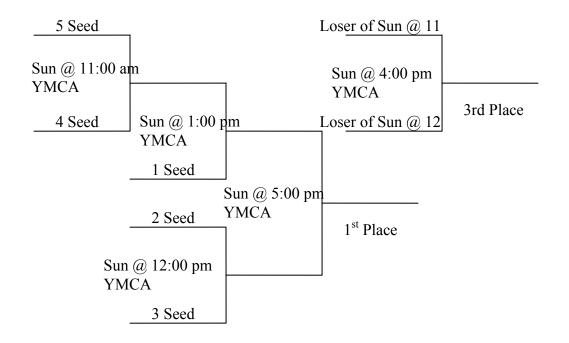

## 4<sup>th</sup> & 5<sup>th</sup> Grade Boys

#### Pool A

- 1 The Roughnecks
- 2 BGC Bruins 1
- 3 BGC Bruins 2
- 4 Coffeyville Heat
- 5 Norman Runners

## Friday July 7<sup>th</sup>

5:00 pm 1 vs 2 YMCA Gym 7:00 pm 3 vs 4 YMCA Gym

## Saturday July 8<sup>th</sup>

| 10:00 am | 2 vs 3 | YMCA Gym |
|----------|--------|----------|
| 10:00 am | 1 vs 5 | OKWU Gym |
| 1:00 pm  | 2 vs 5 | YMCA Gym |
| 2:00 pm  | 1 vs 4 | YMCA Gym |
| 5:00 pm  | 3 vs 5 | YMCA Gym |
| 6:00 pm  | 2 vs 4 | YMCA Gym |
| 9:00 pm  | 1 vs 3 | YMCA Gym |

### Sunday July 9<sup>th</sup>

9:00 am 4 vs 5 YMCA Gym