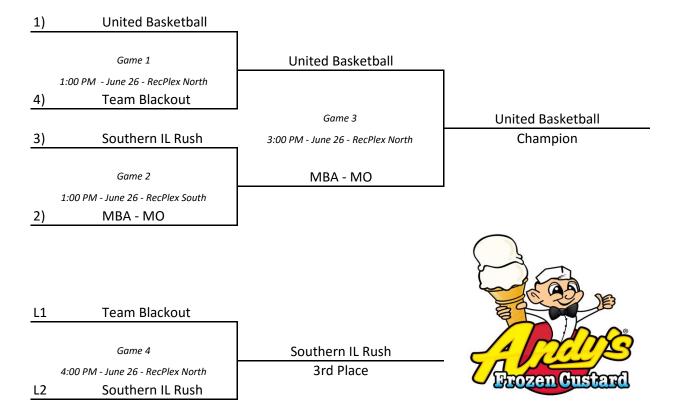

| 45 | Missouri Mavericks 16- |
|                                                                                                                                                                   | 46 | Rockets - HS           |
|                                                                                                                                                                   |    |                        |
|                                                                                                                                                                   |    |                        |





Branson, Missouri

### 4-5 Boys Bracket



Branson, Missouri

### 6-7 Boys Bracket



Branson, Missouri

#### 3-4 Girls Bracket



Branson, Missouri

#### 5-6 Girls Bracket



Branson, Missouri

#### **HS Girls Bracket**



Branson, Missouri

#### 8th Boys Bracket



Branson, Missouri

#### 7th and 8th Girls Bracket



Branson, Missouri

#### **HS Boys Bracket**