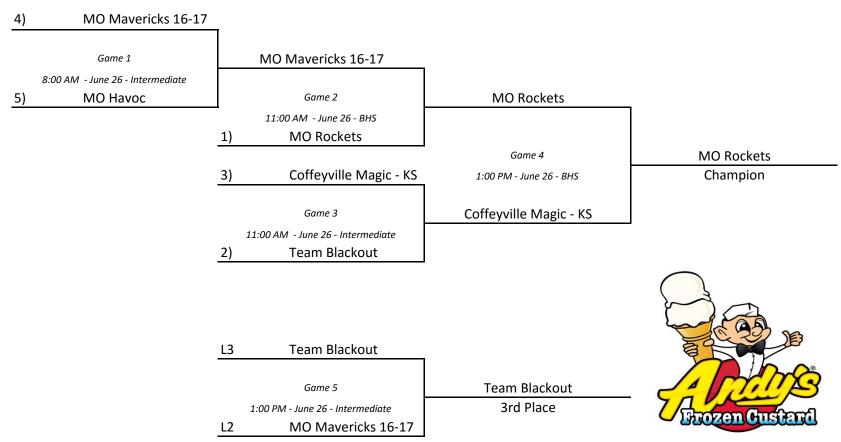

| 46 | Rockets - HS           |
|                                                                                                                                                                   |    |                        |
|                                                                                                                                                                   |    |                        |





Branson, Missouri

### 4-5 Boys Bracket



Branson, Missouri

### 6-7 Boys Bracket



Branson, Missouri

#### 3-4 Girls Bracket



Branson, Missouri

#### 5-6 Girls Bracket



Branson, Missouri

#### **HS Girls Bracket**



Branson, Missouri

#### 8th Boys Bracket



Branson, Missouri

#### 7th and 8th Girls Bracket



Branson, Missouri

#### **HS Boys Bracket**