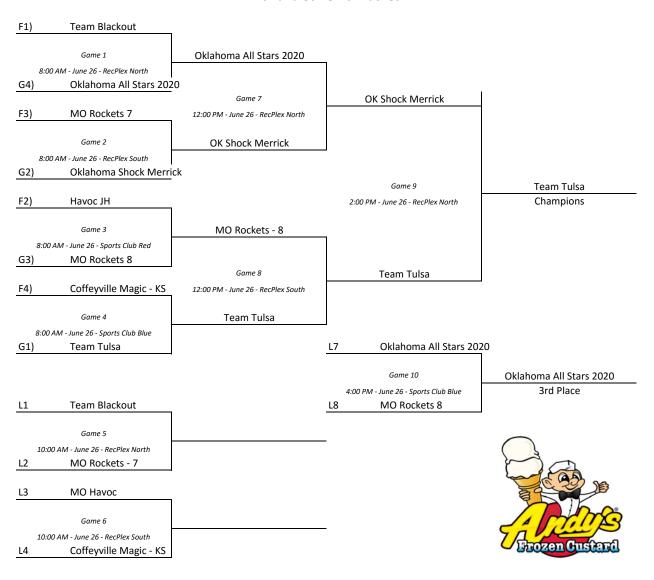

| 46 | Rockets - HS           |
|                                                                                                                                                                   |    |                        |
|                                                                                                                                                                   |    |                        |





Branson, Missouri

### 4-5 Boys Bracket



Branson, Missouri

### 6-7 Boys Bracket



Branson, Missouri

#### 3-4 Girls Bracket



Branson, Missouri

#### 5-6 Girls Bracket



Branson, Missouri

#### **HS Girls Bracket**



Branson, Missouri

#### 8th Boys Bracket



Branson, Missouri

#### 7th and 8th Girls Bracket



Branson, Missouri

#### **HS Boys Bracket**