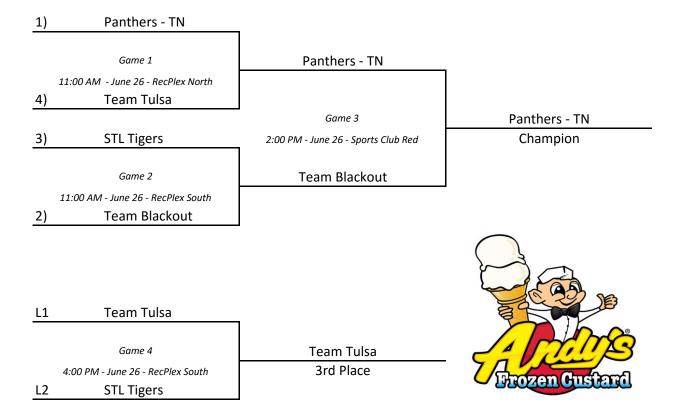

| 45 | Missouri Mavericks 16- |
|                                                                                                                                                                   | 46 | Rockets - HS           |
|                                                                                                                                                                   |    |                        |
|                                                                                                                                                                   |    |                        |





Branson, Missouri

### 4-5 Boys Bracket



Branson, Missouri

### 6-7 Boys Bracket



Branson, Missouri

#### 3-4 Girls Bracket



Branson, Missouri

#### 5-6 Girls Bracket



Branson, Missouri

#### **HS Girls Bracket**



Branson, Missouri

#### 8th Boys Bracket



Branson, Missouri

#### 7th and 8th Girls Bracket



Branson, Missouri

#### **HS Boys Bracket**