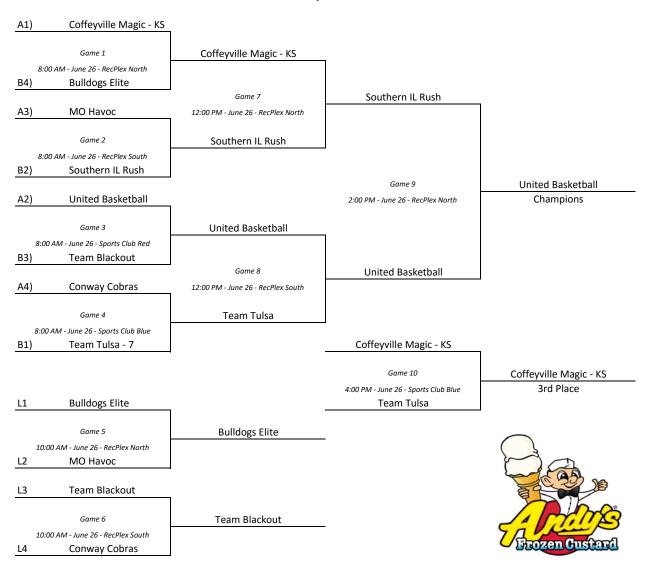

| 46 | Rockets - HS           |
|                                                                                                                                                                   |    |                        |
|                                                                                                                                                                   |    |                        |





Branson, Missouri

### 4-5 Boys Bracket



Branson, Missouri

### 6-7 Boys Bracket



Branson, Missouri

#### 3-4 Girls Bracket



Branson, Missouri

#### 5-6 Girls Bracket



Branson, Missouri

#### **HS Girls Bracket**



Branson, Missouri

#### 8th Boys Bracket



Branson, Missouri

#### 7th and 8th Girls Bracket



Branson, Missouri

#### **HS Boys Bracket**