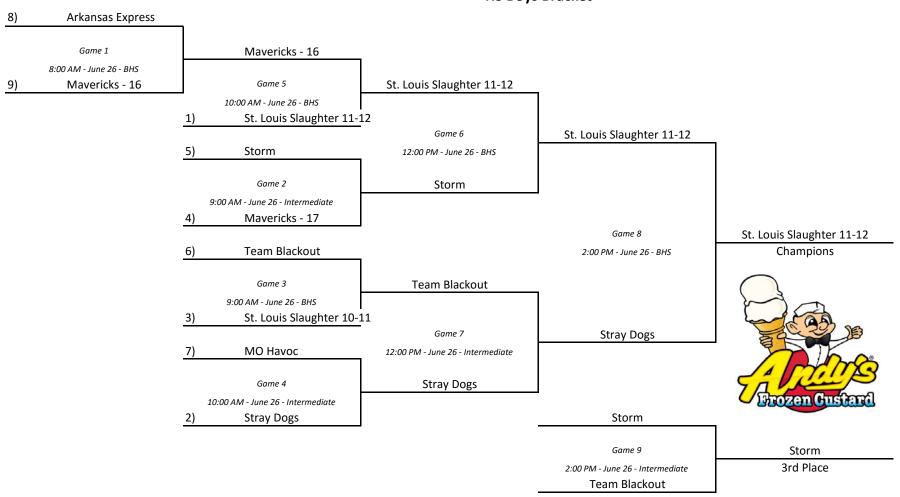

| 46 | Rockets - HS           |
|                                                                                                                                                                   |    |                        |
|                                                                                                                                                                   |    |                        |





Branson, Missouri

### 4-5 Boys Bracket



Branson, Missouri

### 6-7 Boys Bracket



Branson, Missouri

#### 3-4 Girls Bracket



Branson, Missouri

#### 5-6 Girls Bracket



Branson, Missouri

#### **HS Girls Bracket**



Branson, Missouri

#### 8th Boys Bracket



Branson, Missouri

#### 7th and 8th Girls Bracket



Branson, Missouri

#### **HS Boys Bracket**