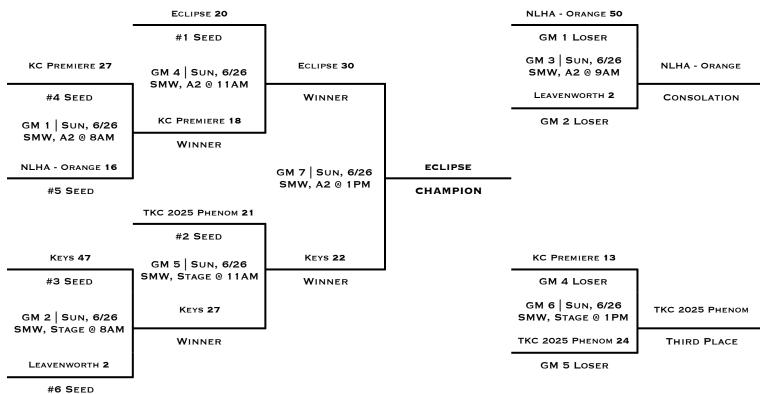

#3 SEED

**3RD/4TH GIRLS DIVISION** JUNE 24-26TH, 2016

|   | POOL A        | w | L |   |   | POOL B          | w | L  |
|---|---------------|---|---|---|---|-----------------|---|----|
| 1 | ECLIPSE       | п |   |   | 1 | ТКС 2025 РНЕМОМ | п |    |
| 2 | KC PREMIERE   | I | I |   | 2 | LEAVENWORTH     |   | II |
| з | NLHA - ORANGE |   | П | 1 | з | KEYS            | I | I  |