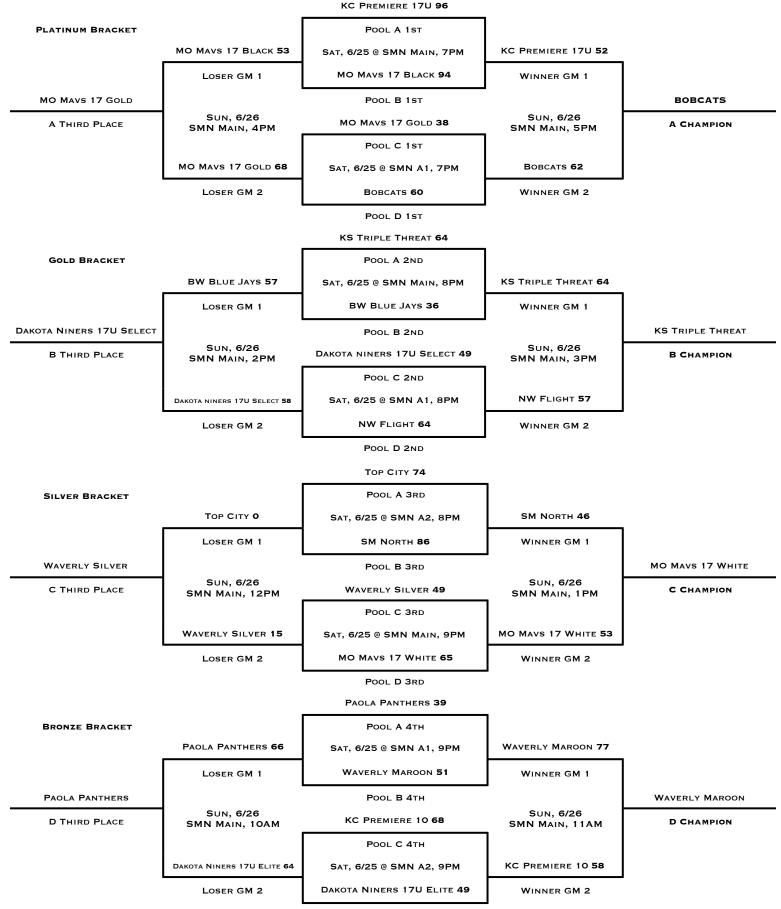

4 | <b>S</b> ATURDAY, <b>6/2</b> 5 | ЗРМ  | SM NORTH HS, MAIN      | 34 - 59 |
| B2 | vs | вз | <b>S</b> ATURDAY, <b>6/25</b>  | ЗРМ  | SM NORTH HS, AUX 1     | 52 - 41 |
| AЗ | vs | A4 | <b>S</b> ATURDAY, <b>6/2</b> 5 | ЗРМ  | SM NORTH HS, AUX 2     | 53 - 55 |
| C1 | vs | C4 | SATURDAY, 6/25                 | 4PM  | SM NORTH HS, MAIN      | 70 - 79 |
| C2 | vs | СЗ | <b>S</b> ATURDAY, <b>6/2</b> 5 | 4PM  | SM NORTH HS, AUX 1     | 64 - 61 |
| A1 | vs | A4 | SATURDAY, 6/25                 | 5PM  | SM NORTH HS, MAIN      | 74 - 63 |
| D2 | vs | D4 | <b>S</b> ATURDAY, <b>6/2</b> 5 | 5PM  | SM NORTH HS, AUX 1     | 68 - 62 |
| ВЗ | vs | В4 | SATURDAY, 6/25                 | 5PM  | SM NORTH HS, AUX 2     | 62 - 69 |



### MAYB NATIONAL QUALIFIER 11TH/12TH BOYS DIVISION JUNE 24-26TH, 2016