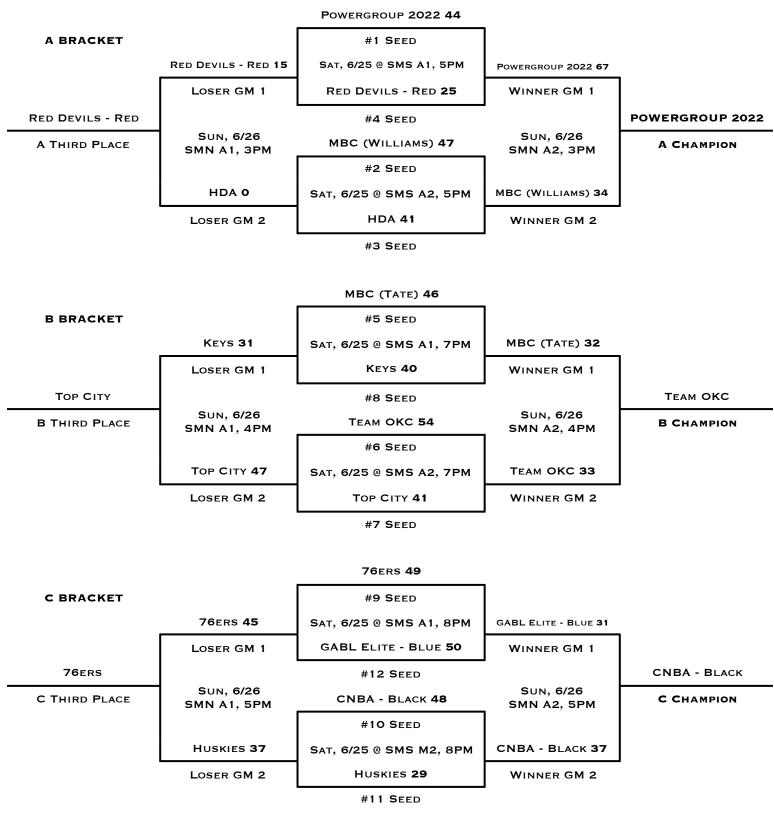

TIE-BREAKER FORMAT: HEAD TO HEAD RESULT • POINT SPREAD (MAX 15) • DEFENSIVE POINTS ALLOWED

| 1                         | DAKOTA NINERS 16U 25                                                                                                                    |                                                                                                                                                                                                                                                                                                                                                                                |                                                                                                                                                                                                                                                                                                                                                                                                                                                                                                                                                                                                                                                                                                                                                                                                                                                                                                                                                                                                                                                                                                                                                                                                                                                                                                                                                                                                                                                                                                                                                                                                                                                                                                                                                                                                                                           |
|---------------------------|-----------------------------------------------------------------------------------------------------------------------------------------|--------------------------------------------------------------------------------------------------------------------------------------------------------------------------------------------------------------------------------------------------------------------------------------------------------------------------------------------------------------------------------|-------------------------------------------------------------------------------------------------------------------------------------------------------------------------------------------------------------------------------------------------------------------------------------------------------------------------------------------------------------------------------------------------------------------------------------------------------------------------------------------------------------------------------------------------------------------------------------------------------------------------------------------------------------------------------------------------------------------------------------------------------------------------------------------------------------------------------------------------------------------------------------------------------------------------------------------------------------------------------------------------------------------------------------------------------------------------------------------------------------------------------------------------------------------------------------------------------------------------------------------------------------------------------------------------------------------------------------------------------------------------------------------------------------------------------------------------------------------------------------------------------------------------------------------------------------------------------------------------------------------------------------------------------------------------------------------------------------------------------------------------------------------------------------------------------------------------------------------|
|                           |                                                                                                                                         |                                                                                                                                                                                                                                                                                                                                                                                |                                                                                                                                                                                                                                                                                                                                                                                                                                                                                                                                                                                                                                                                                                                                                                                                                                                                                                                                                                                                                                                                                                                                                                                                                                                                                                                                                                                                                                                                                                                                                                                                                                                                                                                                                                                                                                           |
|                           | POOL A 1ST                                                                                                                              |                                                                                                                                                                                                                                                                                                                                                                                |                                                                                                                                                                                                                                                                                                                                                                                                                                                                                                                                                                                                                                                                                                                                                                                                                                                                                                                                                                                                                                                                                                                                                                                                                                                                                                                                                                                                                                                                                                                                                                                                                                                                                                                                                                                                                                           |
| Dakota Niners 16U 42      | SUN, 6/26 @ SMW M2, 11AM                                                                                                                | KS KHAOS <b>28</b>                                                                                                                                                                                                                                                                                                                                                             |                                                                                                                                                                                                                                                                                                                                                                                                                                                                                                                                                                                                                                                                                                                                                                                                                                                                                                                                                                                                                                                                                                                                                                                                                                                                                                                                                                                                                                                                                                                                                                                                                                                                                                                                                                                                                                           |
| Loser GM 1                | KS KHAOS 46                                                                                                                             | WINNER GM 1                                                                                                                                                                                                                                                                                                                                                                    |                                                                                                                                                                                                                                                                                                                                                                                                                                                                                                                                                                                                                                                                                                                                                                                                                                                                                                                                                                                                                                                                                                                                                                                                                                                                                                                                                                                                                                                                                                                                                                                                                                                                                                                                                                                                                                           |
| •                         | POOL B 2ND                                                                                                                              |                                                                                                                                                                                                                                                                                                                                                                                | KC FUTURE 2021                                                                                                                                                                                                                                                                                                                                                                                                                                                                                                                                                                                                                                                                                                                                                                                                                                                                                                                                                                                                                                                                                                                                                                                                                                                                                                                                                                                                                                                                                                                                                                                                                                                                                                                                                                                                                            |
| Sun, 6/26<br>SMW A1, 2PM  | NCA <b>20</b>                                                                                                                           | SUN, 6/26<br>SMW A2, 2PM                                                                                                                                                                                                                                                                                                                                                       | A CHAMPION                                                                                                                                                                                                                                                                                                                                                                                                                                                                                                                                                                                                                                                                                                                                                                                                                                                                                                                                                                                                                                                                                                                                                                                                                                                                                                                                                                                                                                                                                                                                                                                                                                                                                                                                                                                                                                |
|                           | POOL A 2ND                                                                                                                              |                                                                                                                                                                                                                                                                                                                                                                                |                                                                                                                                                                                                                                                                                                                                                                                                                                                                                                                                                                                                                                                                                                                                                                                                                                                                                                                                                                                                                                                                                                                                                                                                                                                                                                                                                                                                                                                                                                                                                                                                                                                                                                                                                                                                                                           |
| NCA <b>48</b>             | SUN, 6/26 @ SMW M2, 12PM                                                                                                                | KC FUTURE 2021 42                                                                                                                                                                                                                                                                                                                                                              |                                                                                                                                                                                                                                                                                                                                                                                                                                                                                                                                                                                                                                                                                                                                                                                                                                                                                                                                                                                                                                                                                                                                                                                                                                                                                                                                                                                                                                                                                                                                                                                                                                                                                                                                                                                                                                           |
| Loser GM 2                | KC FUTURE 2021 60                                                                                                                       | WINNER GM 2                                                                                                                                                                                                                                                                                                                                                                    |                                                                                                                                                                                                                                                                                                                                                                                                                                                                                                                                                                                                                                                                                                                                                                                                                                                                                                                                                                                                                                                                                                                                                                                                                                                                                                                                                                                                                                                                                                                                                                                                                                                                                                                                                                                                                                           |
| •                         | POOL B 1ST                                                                                                                              |                                                                                                                                                                                                                                                                                                                                                                                |                                                                                                                                                                                                                                                                                                                                                                                                                                                                                                                                                                                                                                                                                                                                                                                                                                                                                                                                                                                                                                                                                                                                                                                                                                                                                                                                                                                                                                                                                                                                                                                                                                                                                                                                                                                                                                           |
|                           | SM WEST 26                                                                                                                              | _                                                                                                                                                                                                                                                                                                                                                                              |                                                                                                                                                                                                                                                                                                                                                                                                                                                                                                                                                                                                                                                                                                                                                                                                                                                                                                                                                                                                                                                                                                                                                                                                                                                                                                                                                                                                                                                                                                                                                                                                                                                                                                                                                                                                                                           |
|                           | POOL A 3RD                                                                                                                              |                                                                                                                                                                                                                                                                                                                                                                                |                                                                                                                                                                                                                                                                                                                                                                                                                                                                                                                                                                                                                                                                                                                                                                                                                                                                                                                                                                                                                                                                                                                                                                                                                                                                                                                                                                                                                                                                                                                                                                                                                                                                                                                                                                                                                                           |
| SM WEST 44                | SUN, 6/26 @ SMW M1, 8AM                                                                                                                 | LEE'S SUMMIT 22                                                                                                                                                                                                                                                                                                                                                                |                                                                                                                                                                                                                                                                                                                                                                                                                                                                                                                                                                                                                                                                                                                                                                                                                                                                                                                                                                                                                                                                                                                                                                                                                                                                                                                                                                                                                                                                                                                                                                                                                                                                                                                                                                                                                                           |
| Loser GM 1                | LEE'S SUMMIT 31                                                                                                                         | WINNER GM 1                                                                                                                                                                                                                                                                                                                                                                    |                                                                                                                                                                                                                                                                                                                                                                                                                                                                                                                                                                                                                                                                                                                                                                                                                                                                                                                                                                                                                                                                                                                                                                                                                                                                                                                                                                                                                                                                                                                                                                                                                                                                                                                                                                                                                                           |
| -                         | POOL B 4TH                                                                                                                              |                                                                                                                                                                                                                                                                                                                                                                                | BISHOP MIEGE                                                                                                                                                                                                                                                                                                                                                                                                                                                                                                                                                                                                                                                                                                                                                                                                                                                                                                                                                                                                                                                                                                                                                                                                                                                                                                                                                                                                                                                                                                                                                                                                                                                                                                                                                                                                                              |
| SUN, 6/26<br>SMW M1, 11AM | Ноокзнотз <b>39</b>                                                                                                                     | SUN, 6/26<br>SMW M1, 1PM                                                                                                                                                                                                                                                                                                                                                       | B CHAMPION                                                                                                                                                                                                                                                                                                                                                                                                                                                                                                                                                                                                                                                                                                                                                                                                                                                                                                                                                                                                                                                                                                                                                                                                                                                                                                                                                                                                                                                                                                                                                                                                                                                                                                                                                                                                                                |
|                           | POOL A 4TH                                                                                                                              |                                                                                                                                                                                                                                                                                                                                                                                |                                                                                                                                                                                                                                                                                                                                                                                                                                                                                                                                                                                                                                                                                                                                                                                                                                                                                                                                                                                                                                                                                                                                                                                                                                                                                                                                                                                                                                                                                                                                                                                                                                                                                                                                                                                                                                           |
| Hookshots <b>47</b>       | SUN, 6/26 @ SMW M1, 9AM                                                                                                                 | BISHOP MIEGE 44                                                                                                                                                                                                                                                                                                                                                                |                                                                                                                                                                                                                                                                                                                                                                                                                                                                                                                                                                                                                                                                                                                                                                                                                                                                                                                                                                                                                                                                                                                                                                                                                                                                                                                                                                                                                                                                                                                                                                                                                                                                                                                                                                                                                                           |
| Loser GM 2                | BISHOP MIEGE 48                                                                                                                         | WINNER GM 2                                                                                                                                                                                                                                                                                                                                                                    |                                                                                                                                                                                                                                                                                                                                                                                                                                                                                                                                                                                                                                                                                                                                                                                                                                                                                                                                                                                                                                                                                                                                                                                                                                                                                                                                                                                                                                                                                                                                                                                                                                                                                                                                                                                                                                           |
| •                         | POOL B 3RD                                                                                                                              | •                                                                                                                                                                                                                                                                                                                                                                              |                                                                                                                                                                                                                                                                                                                                                                                                                                                                                                                                                                                                                                                                                                                                                                                                                                                                                                                                                                                                                                                                                                                                                                                                                                                                                                                                                                                                                                                                                                                                                                                                                                                                                                                                                                                                                                           |
| · · ·                     | POOL B 3RD                                                                                                                              |                                                                                                                                                                                                                                                                                                                                                                                |                                                                                                                                                                                                                                                                                                                                                                                                                                                                                                                                                                                                                                                                                                                                                                                                                                                                                                                                                                                                                                                                                                                                                                                                                                                                                                                                                                                                                                                                                                                                                                                                                                                                                                                                                                                                                                           |
|                           | LOSER GM 1<br>SUN, 6/26<br>SMW A1, 2PM<br>NCA 48<br>LOSER GM 2<br>SM WEST 44<br>LOSER GM 1<br>SUN, 6/26<br>SMW M1, 11AM<br>HOOKSHOTS 47 | DAKOTA NINERS 16U 42SUN, 6/26 @ SMW M2, 11AMLOSER GM 1KS KHAOS 46POOL B 2NDPOOL B 2NDSUN, 6/26<br>SMW A1, 2PMNCA 20NCA 48POOL A 2NDLOSER GM 2KC FUTURE 2021 60LOSER GM 2POOL B 1STSM WEST 44SUN, 6/26 @ SMW M1, 8AMLOSER GM 1LEE'S SUMMIT 31SUN, 6/26<br>SMW M1, 11AMPOOL B 4THSUN, 6/26<br>SMW M1, 11AMPOOL A 4THHOOKSHOTS 47SUN, 6/26 @ SMW M1, 9AMLOSER GM 2BISHOP MIEGE 48 | Dakota Niners 16U 42SUN, 6/26 @ SMW M2, 11AMKS Khaos 28Loser GM 1KS Khaos 46Winner GM 1Pool B 2NDPool B 2NDSUN, 6/26NCA 20SUN, 6/26SMW A1, 2PMPool A 2NDKC Future 2021 42NCA 48SUN, 6/26 @ SMW M2, 12PMKC Future 2021 42Loser GM 2KC Future 2021 60Winner GM 2West 26Pool A 3RDUnit of the second se |