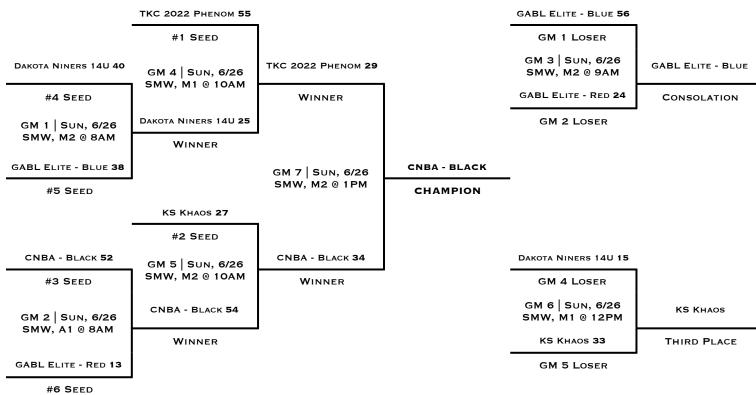

8TH GIRLS DIVISION

JUNE 24-26TH, 2016

|   |   | POOL A           | w | L |   | POOL B            | w | L  |   |
|---|---|------------------|---|---|---|-------------------|---|----|---|
| Ī | 1 | GABL ELITE - RED |   | П | 1 | GABL ELITE - BLUE |   | II | ĺ |
| Ī | 2 | ТКС 2022 РНЕМОМ  | П |   | 2 | KS KHAOS          | П |    |   |
| Ī | з | CNBA - BLACK     | I | I | з | DAKOTA NINERS 14U | I | I  | ĺ |