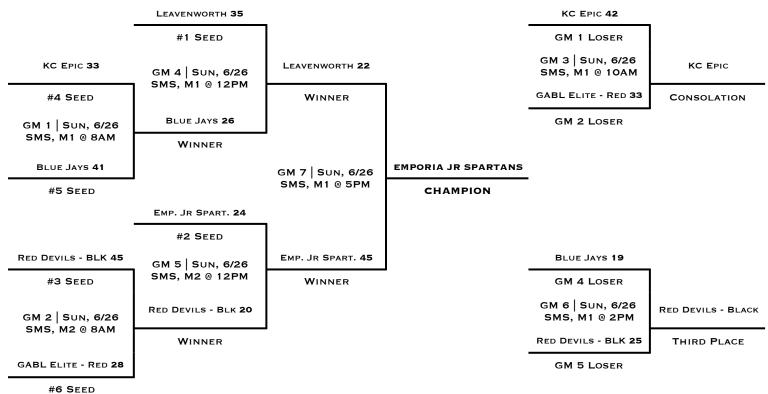

TIE-BREAKER FORMAT: HEAD TO HEAD RESULT • POINT SPREAD (MAX 15) • DEFENSIVE POINTS ALLOWED

|               |                          | KC HAWKS 25              |                          |               |
|---------------|--------------------------|--------------------------|--------------------------|---------------|
| A BRACKET     |                          | POOL A 1ST               |                          |               |
|               | KC HAWKS 37              | SAT, 6/25 @ SMW M2, 9PM  | LYON CO THUNDER 19       | _             |
|               | LOSER GM 1               | LYON CO THUNDER 31       | WINNER GM 1              |               |
| KC HAWKS      |                          | POOL B 2ND               |                          | KC DREAM 2021 |
| A THIRD PLACE | SUN, 6/26<br>SMW M1, 3PM | CNBA - BLACK 13          | SUN, 6/26<br>SMW M2, 3PM | A CHAMPION    |
|               |                          | POOL A 2ND               |                          |               |
|               | CNBA - BLACK 19          | SAT, 6/25 @ SMW A1, 9PM  | KC DREAM 2021 <b>25</b>  |               |
|               | Loser GM 2               | KC DREAM 2021 <b>43</b>  | WINNER GM 2              |               |
|               |                          | POOL B 1ST               |                          |               |
|               |                          | ECLIPSE 15               |                          |               |
| B BRACKET     |                          | POOL A 3RD               |                          |               |
|               | LADY COBRAS (FILL-IN) 17 | SAT, 6/25 @ SMW A2, 9PM  | ECLIPSE 18               | _             |
|               | Loser GM 1               | (TEAM DROPPED) 0         | WINNER GM 1              |               |
| N/A           |                          | POOL B 4TH               |                          | LADY BEARS    |
| B THIRD PLACE | SUN, 6/26<br>SMW A1, 3PM | BROOKSIDE PATRIOTS 7     | SUN, 6/26<br>SMW A2, 3PM | B CHAMPION    |
|               |                          | POOL A 4TH               |                          |               |
|               | BROOKSIDE PATRIOTS 12    | SAT, 6/25 @ SMW STG, 9PM | LADY BEARS 36            |               |
|               | Loser GM 2               | LADY BEARS 32            | WINNER GM 2              | -             |
|               |                          | POOL B 3RD               |                          |               |