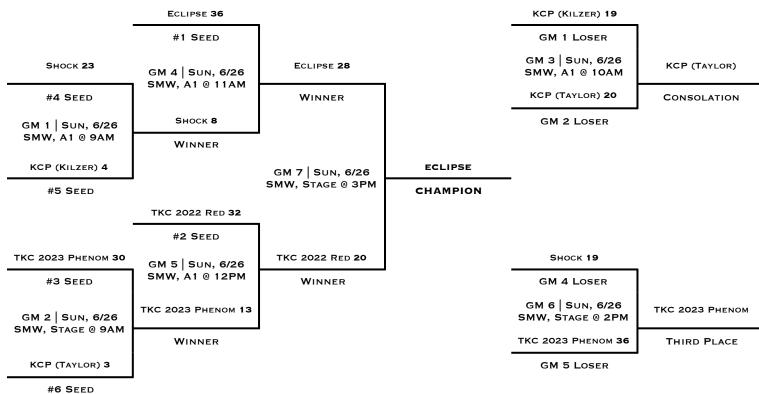

A 3RD

**B 3**RD WINNER GETS **#5** SEED; LOSER GETS **#6** SEED

**5TH/6TH GIRLS DIVISION** 

JUNE 24-26TH, 2016

|   | POOL A               | w | L |   | POOL B               | w  | L |  |
|---|----------------------|---|---|---|----------------------|----|---|--|
| 1 | KC PREMIERE (TAYLOR) |   | П | 1 | KC PREMIERE (KILZER) |    | П |  |
| 2 | ECLIPSE              | П |   | 2 | <b>S</b> носк        | I  | I |  |
| з | TKC 2023 PHENOM      | I | I | з | TKC 2022 RED         | II |   |  |