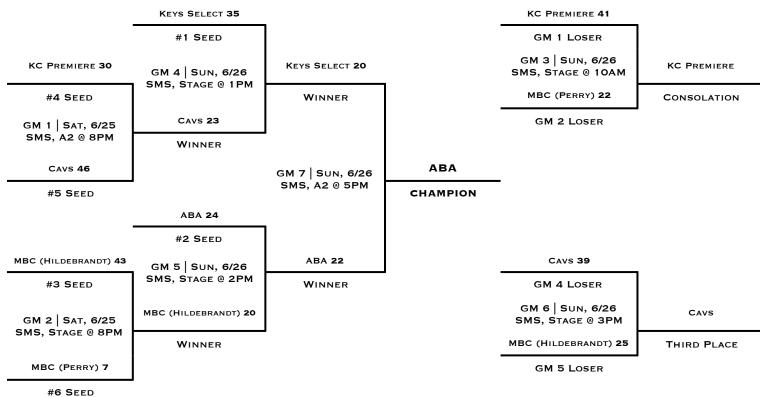

### BEST RECORD WINS

TIE-BREAKER FORMAT:

- HEAD TO HEAD RESULT
- POINT SPREAD (MAX 15)
- DEFENSIVE POINTS ALLOWED

**3RD/4TH BOYS DIVISION** 

JUNE 24-26TH, 2016

|   | POOL A      | w | L |   | POOL B            | w | L  |
|---|-------------|---|---|---|-------------------|---|----|
| 1 | АВА         | п |   | 1 | MBC (HILDEBRANDT) | I | I  |
| 2 | KC PREMIERE | I | I | 2 | CAVS              |   | II |
| з | MBC (PERRY) |   | П | з | Keys Select       | П |    |