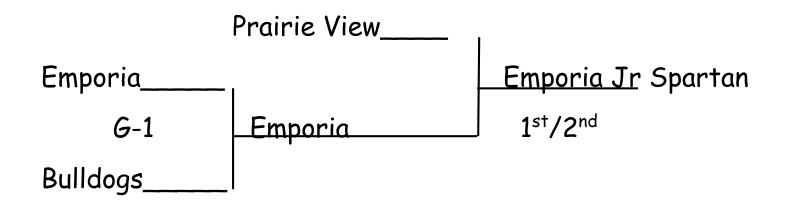

Saturday, May 7, 2016 6<sup>th</sup> Grade Boys ~ Silver Division Round Robin Bracket Play

### All Games @ Topeka West H5 ~ JV Gym

|   |                      | WON | LOSS | 13 pt +/- |
|---|----------------------|-----|------|-----------|
| 1 | Emporia Jr. Spartans | 1   | 1    |           |
| 2 | Prairie View         | 2   | 0    |           |
| 3 | Bulldogs             | 0   | 2    |           |