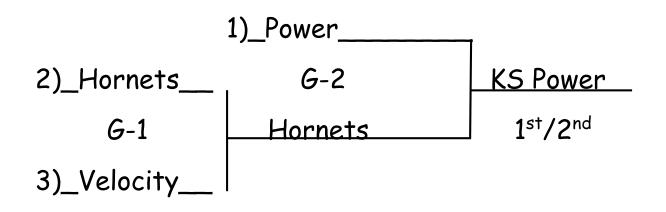

**Tournament Notes** 

1. Medals - Top 2 places

2. Enter SW Gym Doors

3. Parking SW Lot 21st and Belle

4. Please pick up trash from bench area

Saturday, May 7, 2016 9<sup>th</sup>-10<sup>th</sup> Grade Girls Round Robin Bracket Play

### All Games @ Topeka West H5 ~ Varsity Gym

|   |            | WON | LOSS | 13 pt +/- |
|---|------------|-----|------|-----------|
| 1 | KS Hornets | 1   | 1    |           |
| 2 | KS Power   | 2   | 0    |           |
| 3 | Velocity   | 0   | 2    |           |