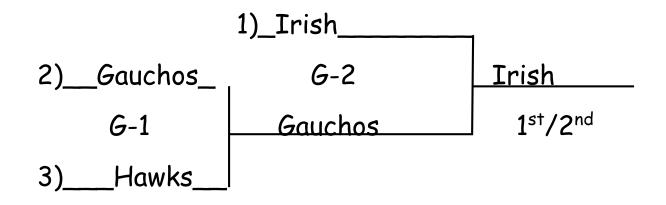

- 1. Medals Top 2 places
- 2. Enter SW Gym Doors
- 3. Parking SW Lot 21st and Belle
- 4. Please pick up trash from bench area

Saturday, May 7, 2016
8<sup>th</sup> Grade Boys
Round Robin Bracket Play
All Games @ Topeka West HS ~ Varsity Gym

|   |                 | WON | LOSS | 13 pt +/- |
|---|-----------------|-----|------|-----------|
| 1 | Gauchos         | 1   | 1    |           |
| 2 | Hawks           | 0   | 2    |           |
| 3 | Northwest Irish | 3   | 0    |           |