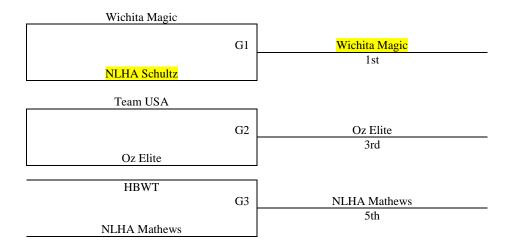

# **8<sup>th</sup> Grade Boys**

| Pool A           | W   | <u>L</u> | Pool B          | <u>W</u> | L |
|------------------|-----|----------|-----------------|----------|---|
| 1. Wichita Magic | Ш   |          | 4. NLHA Schultz | П        |   |
| 2. NLHA Mathews  |     | П        | 5. Team USA     | 1        | ı |
| 3. Oz Elite      | - 1 | 1        | 6. HBWT         |          | Ш |