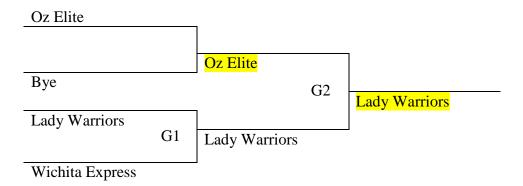

# 6<sup>th</sup>/7<sup>th</sup> Grade Girls

| Pool A             | <u>W</u> | ıLı |
|--------------------|----------|-----|
| 1. Wichita Express |          | П   |
| 2. Oz Elite        | Ш        |     |
| 3. Lady Warriors   | I        |     |