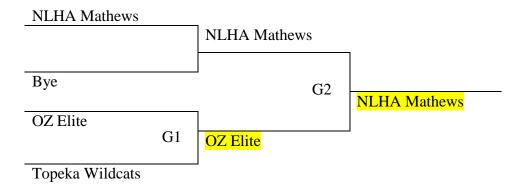

## **5**<sup>th</sup> **Grade Boys**

| Pool A             | <u>W</u> | <u>L</u> |
|--------------------|----------|----------|
| 1. Topeka Wildcats |          | II       |
| 2. NLHA Mathews    | Ш        |          |
| 3. Oz Elite        | I        | - 1      |