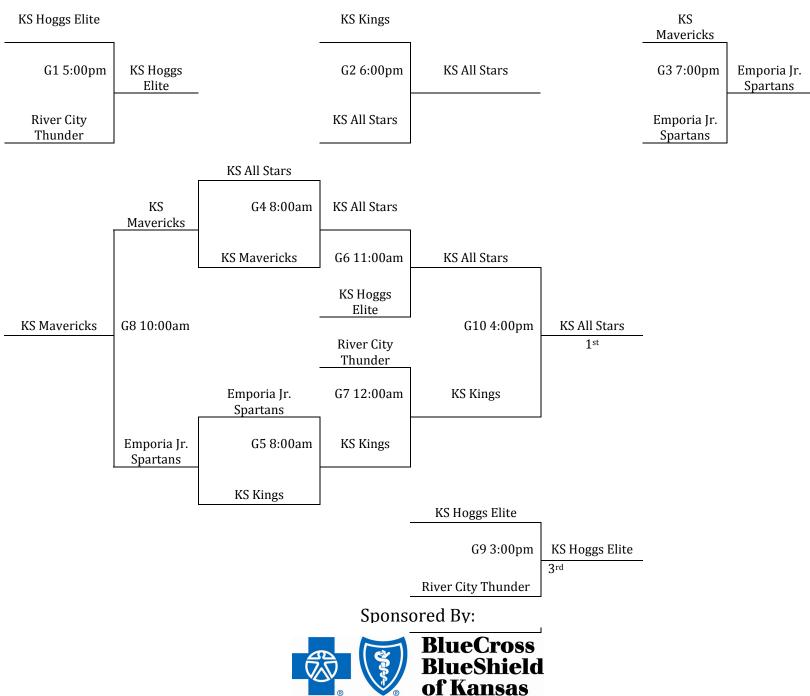

#### 6<sup>th</sup> Grade Boys D1 A1 Plays B1, A2 Plays B2, A3 Plays B3 to Determine Bracket Play