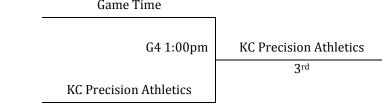

## 3<sup>rd/</sup>4<sup>th</sup> Grade Boys

Top 2 teams from each pool advance to bracket A, others go to bracket B. Ties are broken with head to head for 2 way ties and coin flip for 3 way.

All Games Played at SportZone