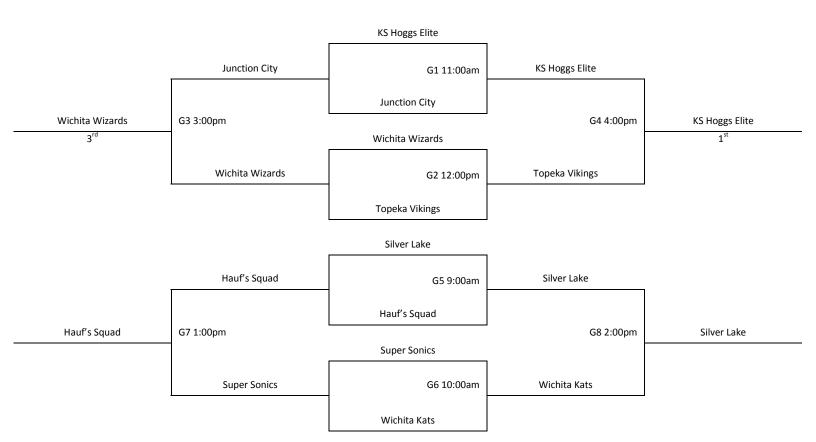

#### 6<sup>th</sup> Grade Boys D1 A1 Plays B1, A2 Plays B2, A3 Plays B3 to Determine Bracket Play