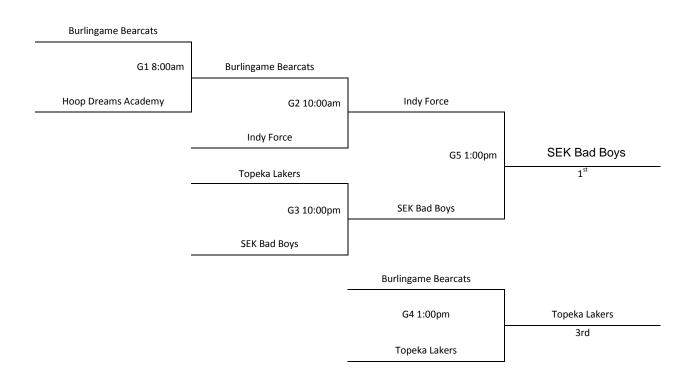

## 6<sup>th</sup> Grade Boys D2 All teams to bracket play All Games Played at Whiting Gym, Topeka Collegiate, and SportZone