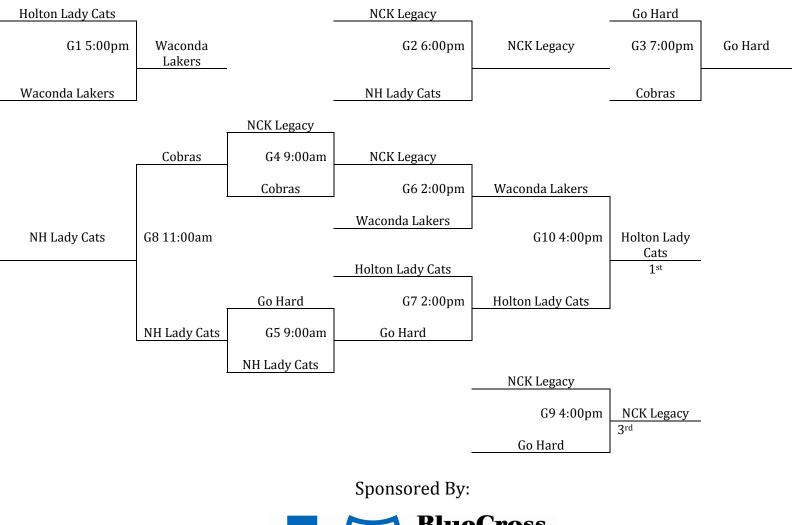

8<sup>th</sup> Grade Boys

Top 2 teams from each pool advance to bracket A, others go to bracket B. Ties are broken with head to head for 2 way ties and coin flip for 3 way. All Games Played at Whiting Gym