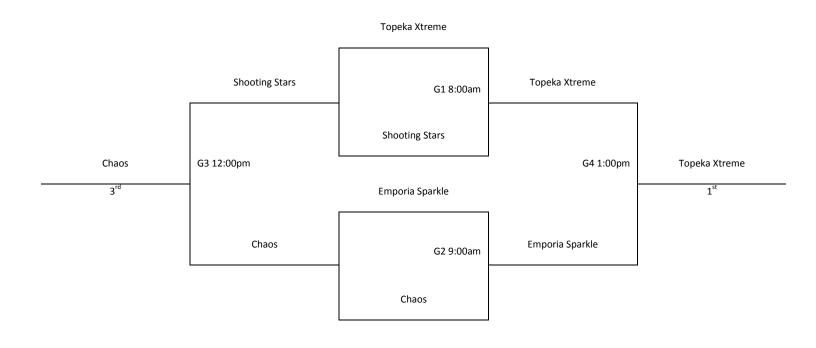

t B. Ties are broken with head to head for 2 way ties and coin flip for 3 way. All Games Played at Hillcrest Community Center







8<sup>th</sup> Grade Boys

Top 2 teams from each pool advance to bracket A, others go to bracket B. Ties are broken with head to head for 2 way ties and coin flip for 3 way. All Games Played at Whiting Gym







9-10<sup>th</sup> Grade Boys All teams to bracket play All Games Played at Washburn University Lee Arena







11-12<sup>th</sup> Grade Boys Top two teams in each pool to bracket A, others to bracket B All Games Played at Washburn University





### 3-4<sup>th</sup> Grade Girls All teams to bracket play All Games Played at SportZone

KS NLHA Asics Brown







## 5 <sup>the</sup> Grade Girls All teams to bracket play All Games Played at SportZone







#### 6<sup>th</sup> Grade Girls A1 Plays B1, A2 Plays B2, A3 Plays B3 to Determine Bracket Play All Games Played at SportZone and Topeka Collegiate







### 7<sup>th</sup> Grade Girls A1 Plays B1, A2 Plays B2, A3 Plays B3 to Determine Bracket Play All Games Played at SportZone, Crestview Community Center, Garfield Community Center, and Topeka Collegiate





#### 8<sup>th</sup> Grade Girls All teams to bracket play All Games Played at Crestview Community Center, Garfield Community Center, and Oakland Community Center







9-10<sup>th</sup> Grade Girls All Games Played at Crestview Community Center, Garfield Community Center, and Oakland Community

| Game Time         |                        |             |                             |
|-------------------|----------------------