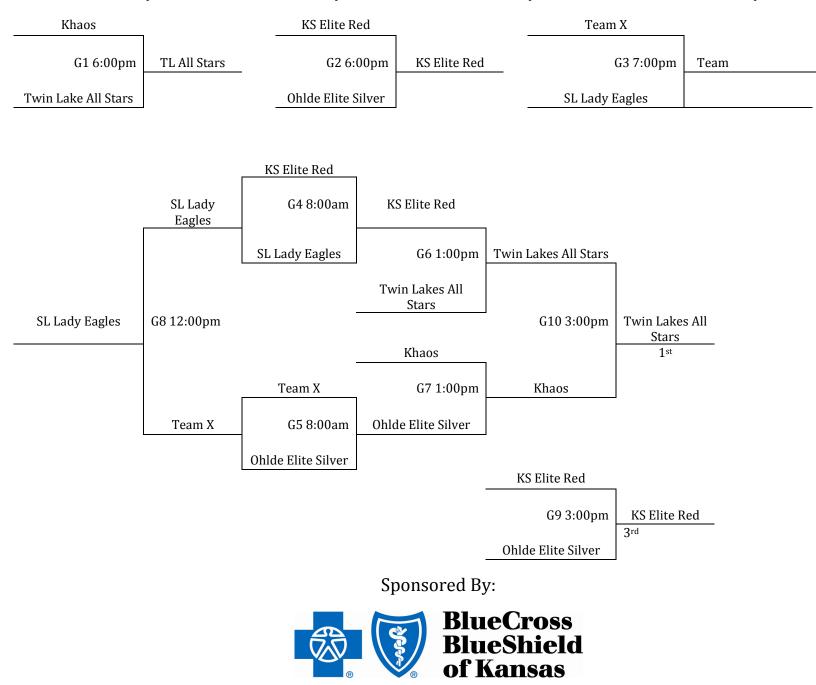

# 7<sup>th</sup> Grade Boys

Top 2 teams from each pool advance to bracket A, others go to bracket B. Ties are broken with head to head for 2 way ties and coin flip for 3 way. All Games Played at Hillcrest Community Center