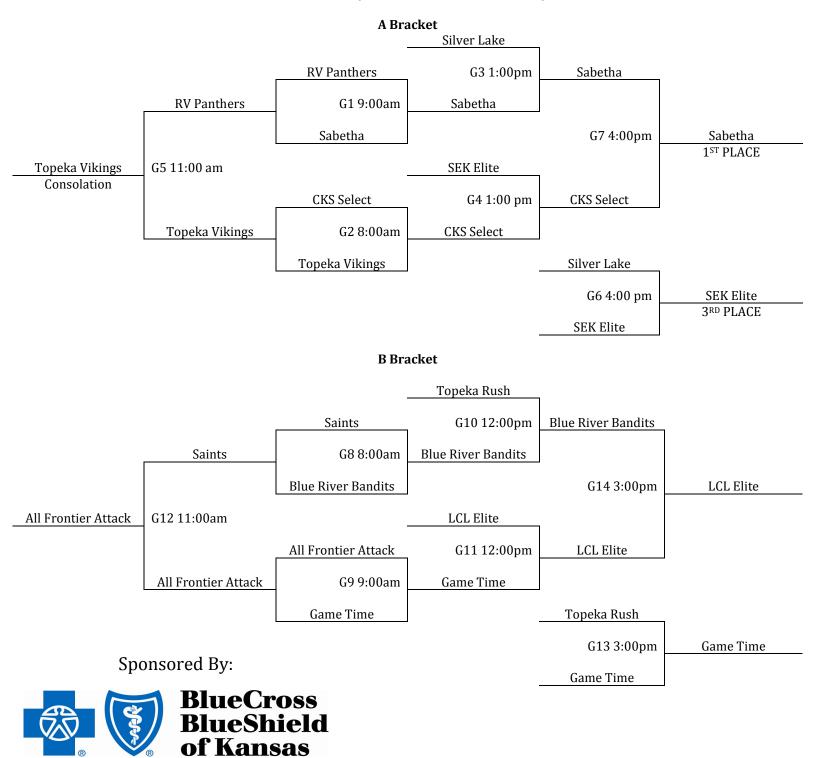

## 3<sup>rd/</sup>4<sup>th</sup> Grade Boys

Top 2 teams from each pool advance to bracket A, others go to bracket B. Ties are broken with head to head for 2 way ties and coin flip for 3 way.

All Games Played at SportZone