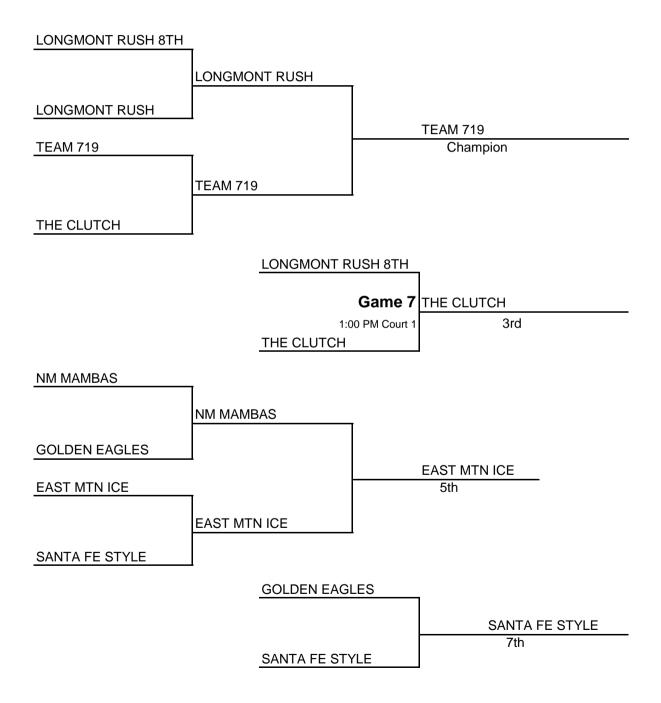

# Boys 9-10th

# Bracket A

## All games at Pine Creek High School - Sunday

#### Pool A

- I The Clutch
- 2 New Mexico Mambas
- 3 Longmont Rush 8th
- 4 Santa Fe Style

#### <u>Pool B</u>

- 6 TEAM 719
- 7 Longmont Rush White
- 8 East Mountain Ice
- 9 Golden Eagles