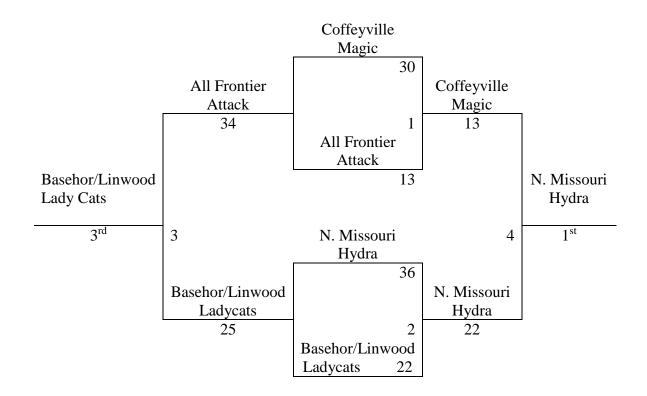

# 8<sup>th</sup> Grade Girls

Round robin pool play for bracket seeding tournament, Tie Break head to head. 3 or more teams point differential

| Pool A                   | Wins | Losses | Seed | <b>Pts</b> +/- |
|--------------------------|------|--------|------|----------------|
| 17. All Frontier Attack  | 0    | 3      | 4    |                |
| 18. Coffeyville Magic    | 3    | 0      | 1    |                |
| 19. North Missouri Hydra | 2    | 1      | 2    |                |
| 20. KC Scouts            | 1    | 2      | 3    |                |

### A Bracket