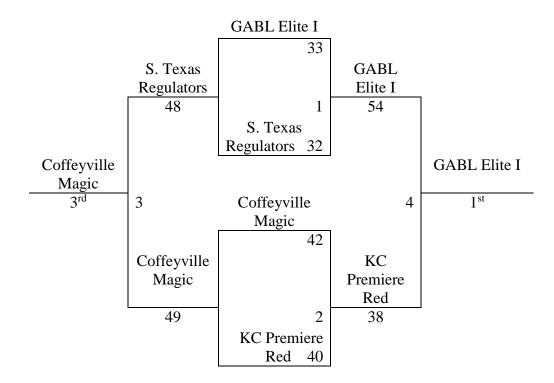

**7<sup>th</sup> /8<sup>th</sup> Grade Boys** Round robin pool play with the top 2 from each pool going to the A Bracket, while the bottom 2 from each pool going to the B Bracket. Tie Break head to head. 3 or more teams decided by point differential with +15 as the most points accumulated and -15 as the most points lost.

| Pool A                                | $\mathbf{W}$ | L | Seed | Pool B                    | Wins | Losses | Seed |
|---------------------------------------|--------------|---|------|---------------------------|------|--------|------|
| 9) GABL Elite I                       | 3            | 0 | 1    | 13) S. Tex Regulators 8th | 2    | 1      | 2    |
| 10) KC Premiere Red                   | 2            | 1 | 2    | 14) GABL Elite II         | 1    | 2      | 3    |
| 11) Bonner Braves                     | 0            | 3 | 4    | 15) KC Premiere           | 0    | 4      | 4    |
| 12) S. Tex Regulators 7 <sup>th</sup> | 1            | 2 | 3    | 16) Coffeyville Magic     | 3    | 0      | 1    |

### A Bracket

### **B** Bracket