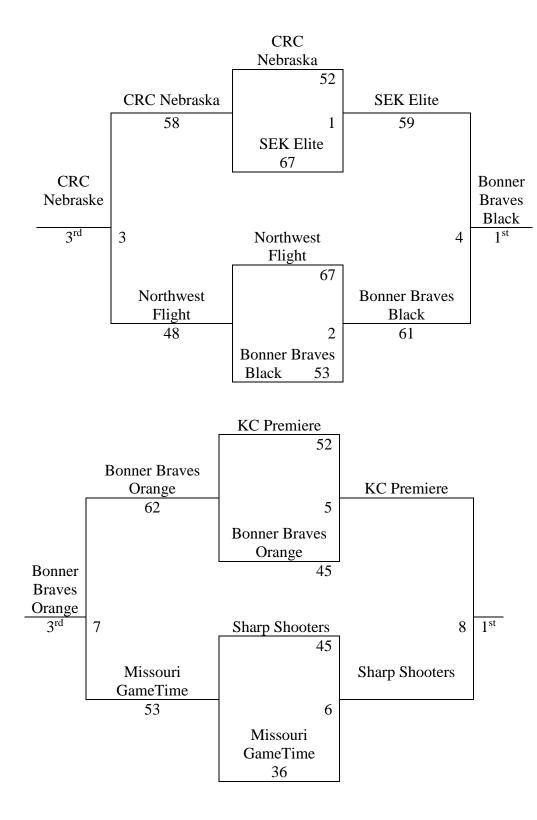

# **4 TEAM BRACKET**

**High School Boys** Round robin pool play with the top 2 from each pool going to the A Bracket, while the bottom 2 from each pool going to the B Bracket. Tie Break head to head. 3 or more teams decided by point differential with +15 as the most points accumulated and -15 as the most points lost.

| Pe | ool A               | W | L | Seed | Pool B                  | Wins | Losses | Seed |
|----|---------------------|---|---|------|-------------------------|------|--------|------|
| 1. | Bonner Braves Black | 2 | 1 | 2    | 5. SEK Elite            | 2    | 1      | 2    |
| 2. | Missouri GameTime   | 0 | 3 | 4    | 6. Northwest Flight     | 3    | 0      | 1    |
| 3. | CRC Nebraska        | 3 | 0 | 1    | 7. Sharp Shooters       | 1    | 2      | 3    |
| 4. | KC Premiere         | 1 | 2 | 3    | 8. Bonner Braves Orange | 0    | 3      | 4    |

### A Bracket

### **B** Bracket