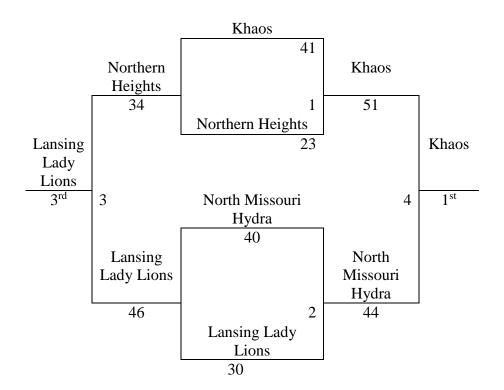

### A Bracket

High School Girls Round robin pool play for bracket seeding tournament, Tie Break head to head. 3 or more teams point differential

| Pool A                   | Wins | Losses | Seed | Pts +/- |
|--------------------------|------|--------|------|---------|
| 21. Lansing Lady Lions   | 1    | 2      | 3    |         |
| 22. Northern Heights     | 0    | 3      | 4    |         |
| 23. North Missouri Hydra | 2    | 1      | 2    |         |
| 24. Khaos                | 3    | 0      | 1    |         |

# **4 TEAM BRACKET**