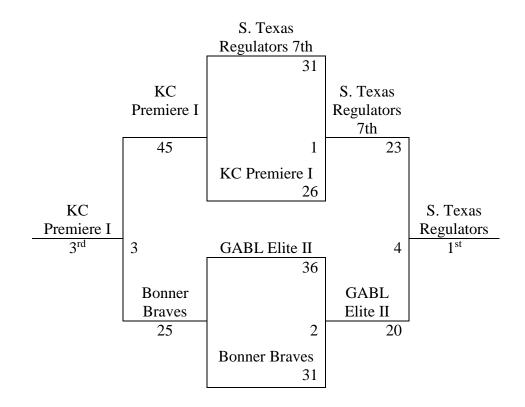

# **4 TEAM BRACKET**

**High School Boys** Round robin pool play with the top 2 from each pool going to the A Bracket, while the bottom 2 from each pool going to the B Bracket. Tie Break head to head. 3 or more teams decided by point differential with +15 as the most points accumulated and -15 as the most points lost.

| Pe | ool A               | W | L | Seed | Pool B                  | Wins | Losses | Seed |
|----|---------------------|---|---|------|-------------------------|------|--------|------|
| 1. | Bonner Braves Black | 2 | 1 | 2    | 5. SEK Elite            | 2    | 1      | 2    |
| 2. | Missouri GameTime   | 0 | 3 | 4    | 6. Northwest Flight     | 3    | 0      | 1    |
| 3. | CRC Nebraska        | 3 | 0 | 1    | 7. Sharp Shooters       | 1    | 2      | 3    |
| 4. | KC Premiere         | 1 | 2 | 3    | 8. Bonner Braves Orange | 0    | 3      | 4    |

### A Bracket

### **B** Bracket