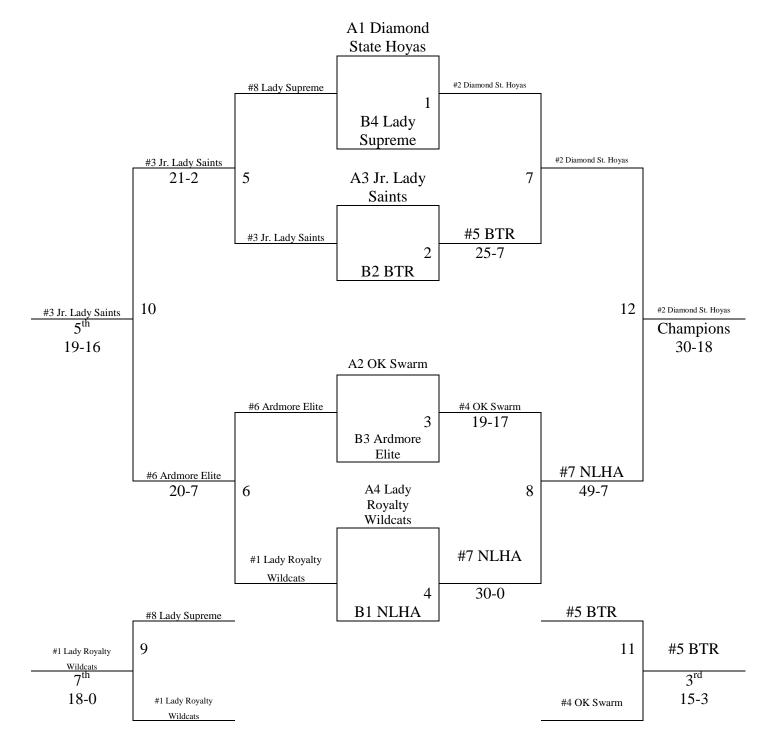

## 2015 MAYB Girls Nationals $-1^{st}/2^{nd}$ Grade Girls

| Pool A                        | $\mathbf{W}$ | L   | <u>+/-15</u> | Pool B                | $\mathbf{W}$ | L   | +/-15 |
|-------------------------------|--------------|-----|--------------|-----------------------|--------------|-----|-------|
| 1. OK – Lady Royalty Wildcats |              | III |              | 5. OK - BTR           | II           | I   |       |
| 2. AR - Diamond State Hoyas   | III          |     |              | 6. OK – Ardmore Elite | I            | II  |       |
| 3. KS - Jr. Lady Saints       | I            | II  |              | 7. KS – NLHA          | III          |     |       |
| 4. OK - Swarm                 | II           | I   |              | 8. OK – Lady Supreme  |              | III |       |

All teams to bracket play. Two way ties are broken by head to head. Three way ties are broken by a +/- 15 point spread from the games involving the three tied teams. All three seeds are determined by points.