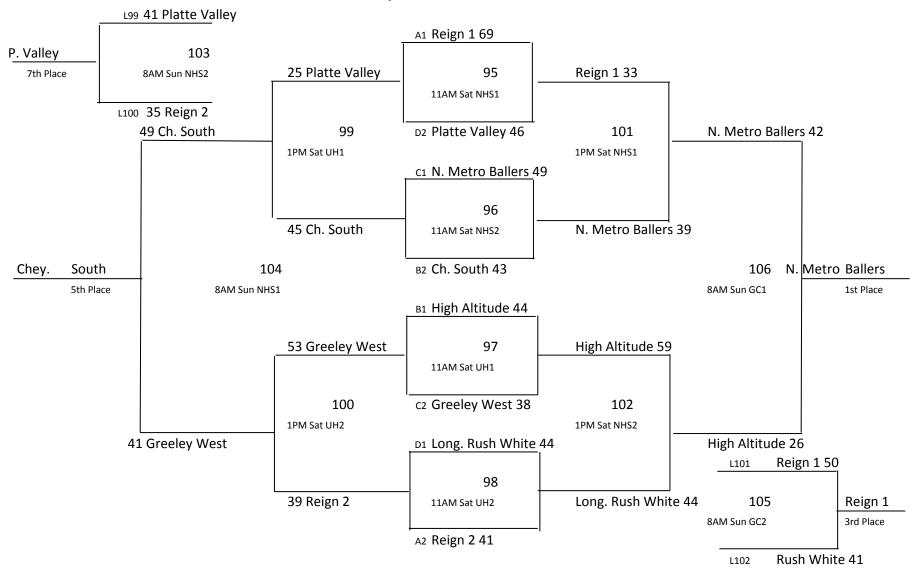

## 9th/10th Grade Boys

#### Pool A

| Game # | Team                      | Team                          | Time      | Day      | Location          |
|--------|---------------------------|-------------------------------|-----------|----------|-------------------|
| 77     | Reign 1 57                | vs. Reign 2 35                | 5:00 PM   | Friday   | Greeley Central 1 |
| 78     | Reign 2 45                | vs. Legends U16 36            | 9:00 PM   | Friday   | Greeley Central 1 |
| 79     | Reign 1 42                | vs. Legends U16 25            | 9:00 AM   | Saturday | Northridge 1      |
|        | Pool B                    |                               |           |          |                   |
| 80     | University 21             | vs. High Altitude 27          | 5:00 PM   | Friday   | Greeley Central 2 |
| 81     | High Altitude 35          | vs. Cheyenne South 21         | 9:00 PM   | Friday   | Greeley Central 2 |
| 82     | University 18             | vs. Cheyenne South 38         | 9:00 AM   | Saturday | Northridge 2      |
|        | Pool C                    |                               |           |          |                   |
| 83     | Greeley West 31           | vs. N. Metro Ballers Elite 68 | 5:00 PM   | Friday   | Northridge 2      |
| 84     | N. Metro Ballers Elite 71 | vs. Highland 32               | 9:00 PM   | Friday   | Northridge 1      |
| 85     | Greeley West 57           | vs. Highland 31               | 9:00 AM   | Saturday | University 1      |
|        | Pool D                    |                               |           |          |                   |
| 86     | Northridge 19             | vs. Platte Valley 2 62        | 5:00 PM   | Friday   | Northridge 1      |
| 87     | Platte Valley 2 27        | vs. Longmont Rush White 3     | 4 9:00 PM | Friday   | Northridge 2      |
| 88     | Northridge 37             | vs. Longmont Rush White 5     | 0 9:00 AM | Saturday | University 2      |
|        |                           |                               |           |          |                   |

Tiebreakers:

1. Head to head

2. +/- Point differential up to 10 points/game

| 89 | A3 Legends 31    | vs. B3 University 34 | 11:00 AM Saturday | Brentwood |
|----|------------------|----------------------|-------------------|-----------|
| 90 | C3 Highland 37   | vs. D3 Northridge 45 | 12:00 PM Saturday | Brentwood |
| 91 | A3 Legends 46    | vs. C3 Highland 34   | 2:00 PM Saturday  | Brentwood |
| 92 | B3 University 31 | vs. D3 Northridge 38 | 3:00 PM Saturday  | Brentwood |
| 93 | A3 Legends 52    | vs. D3 Northridge 44 | 5:00 PM Saturday  | Brentwood |
| 94 | B3 University 25 | vs. C3 Highland 41   | 7:00 PM Saturday  | Brentwood |

#### 2015 Greeley MAYB Tournament 9th/10th Grade Boys