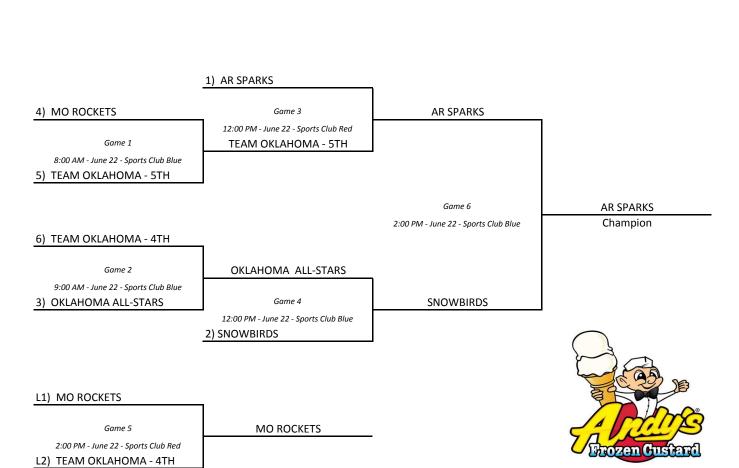

# **TEAMS**

| 4th & 5th Grade Girls |    |                     |  |  |  |  |
|-----------------------|----|---------------------|--|--|--|--|
| Pool C                | 15 | Snowbirds - 4th     |  |  |  |  |
|                       | 16 | MO Rockets          |  |  |  |  |
|                       | 17 | Team Oklahoma - 4th |  |  |  |  |
| Pool D                | 18 | Team Oklahoma - 5th |  |  |  |  |
|                       | 19 | AR Sparks           |  |  |  |  |
|                       | 20 | Oklahoma All-Stars  |  |  |  |  |