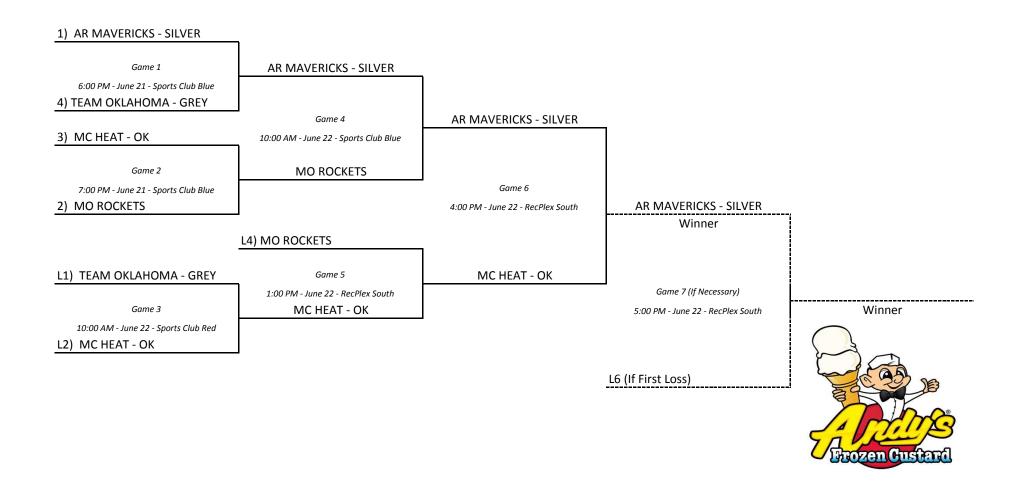

|    | 8th Grade Girls |                       |  |  |  |  |
|----|-----------------|-----------------------|--|--|--|--|
| 25 | ,               | AR Mavericks - Silver |  |  |  |  |
| 26 | ,               | Team Oklahoma Grey    |  |  |  |  |
| 27 | ,               | MO Rockets            |  |  |  |  |
| 28 | }               | MC Heat - OK          |  |  |  |  |