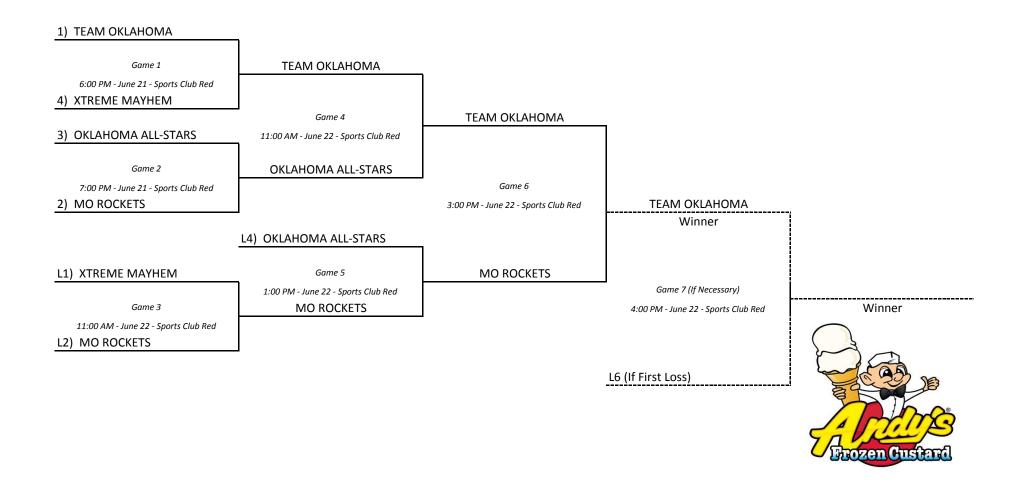

| 6th & 7th Grade Girls |                    |  |  |  |  |
|-----------------------|--------------------|--|--|--|--|
| 21                    | Oklahoma All-Stars |  |  |  |  |
| 22                    | MO Rockets         |  |  |  |  |
| 23                    | Xtreme Mayhem      |  |  |  |  |
| 24                    | Team Oklahoma      |  |  |  |  |