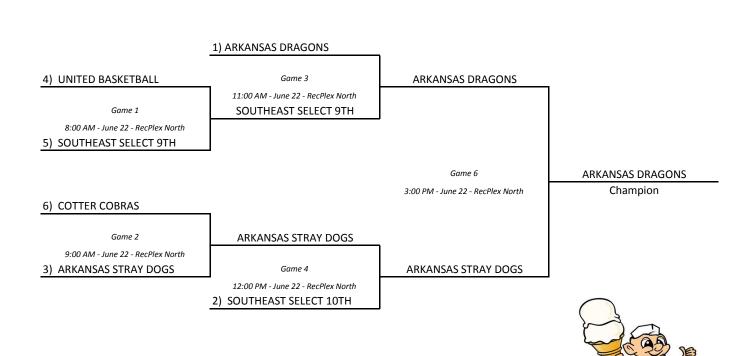

| H      | High School Boys - Division 2 |                         |  |  |  |  |  |
|--------|-------------------------------|-------------------------|--|--|--|--|--|
| Pool A | 9                             | United Basketball       |  |  |  |  |  |
|        | 10                            | Southeast Select - 9th  |  |  |  |  |  |
|        | 11                            | Arkansas Dragons        |  |  |  |  |  |
| Pool B | 12                            | Southeast Select - 10th |  |  |  |  |  |
|        | 13                            | Arkansas Stray Dogs     |  |  |  |  |  |
|        | 14                            | Cotter Cobras           |  |  |  |  |  |