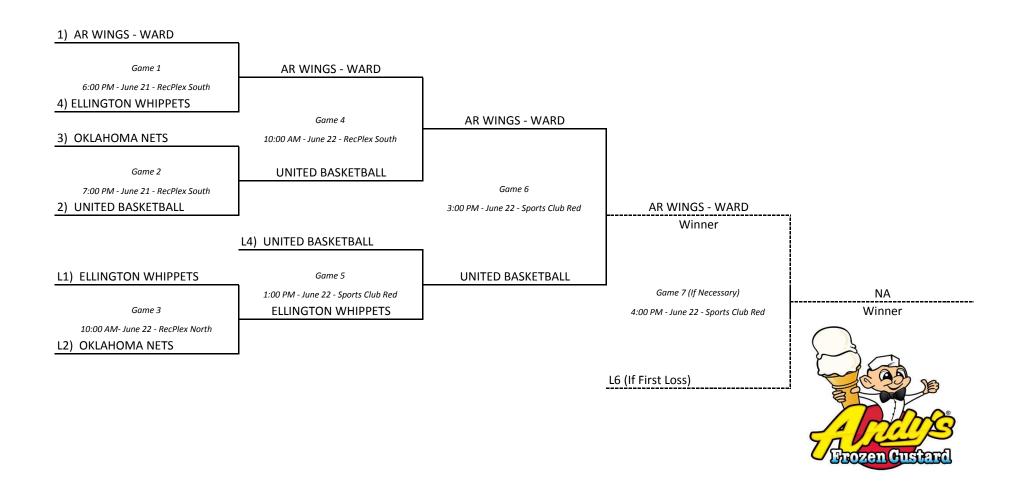

| 6th/              | 6th/7th/8th Grade Boys |  |  |  |  |  |
|-------------------|------------------------|--|--|--|--|--|
| 1                 | Oklahoma Nets          |  |  |  |  |  |
| 2                 | United Basketball      |  |  |  |  |  |
| 3                 | Ellington Whippets     |  |  |  |  |  |
| 4 AR Wings - Ward |                        |  |  |  |  |  |
|                   |                        |  |  |  |  |  |