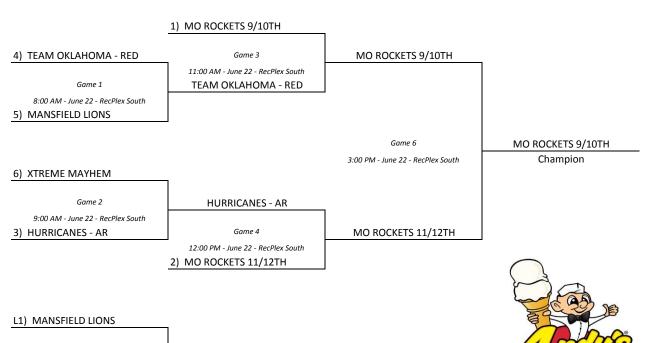

| High School Girls |    |                    |
|-------------------|----|--------------------|
| Pool E            | 29 | Team Oklahoma Red  |
|                   | 30 | Xtreme Mayhem      |
|                   | 31 | MO Rockets - 9/10  |
| Pool F            | 32 | Mansfield Lions    |
|                   | 33 | Hurricanes - AR    |
|                   | 34 | MO Rockets - 11/12 |