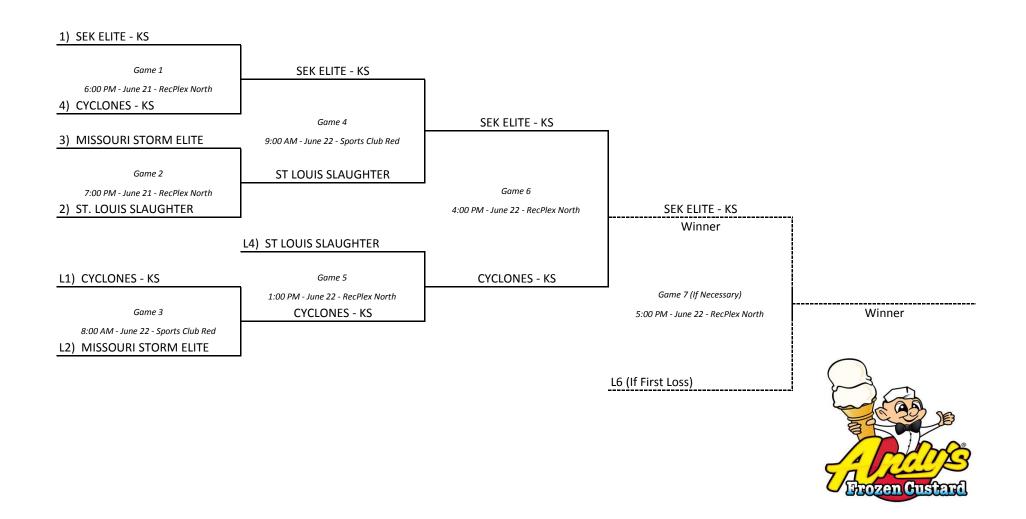

| Hi | ligh School Boys - Division 1 |                      |  |  |  |  |
|----|-------------------------------|----------------------|--|--|--|--|
|    | 5                             | Cyclones - KS        |  |  |  |  |
|    | 6                             | SEK Elite - KS       |  |  |  |  |
|    | 7                             | St. Louis Slaughter  |  |  |  |  |
|    | 8                             | Missouri Storm Elite |  |  |  |  |