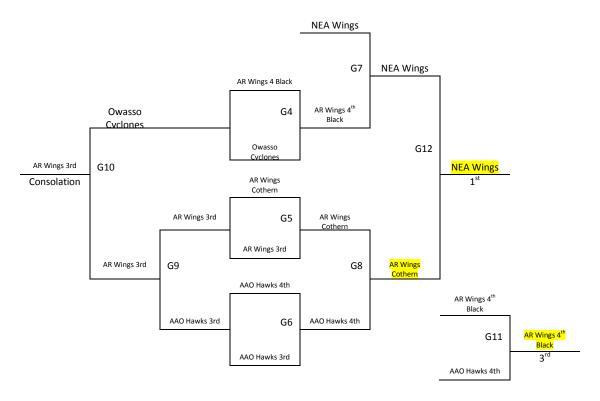

#### Springdale, AR – MAYB May 9-10, 2015 3<sup>rd</sup>/4<sup>th</sup> Grade Boys

| Pool A                            | W   | L | Pool B                       | W | L   |
|-----------------------------------|-----|---|------------------------------|---|-----|
| 1. NEA Wings – 4 <sup>th</sup>    | П   |   | 4. AAO Hawks 4 <sup>th</sup> | Ш | - 1 |
| 2. AR Wings 4 <sup>th</sup> Black | - 1 | ı | 5. AR Wings Cothern          | Ш |     |
| 3. AAO Hawks 3 <sup>rd</sup>      |     | Ш | 6. AR Wings 3 <sup>rd</sup>  |   | Ш   |
|                                   |     |   | 7. Owasso Cyclones           | ı | Ш   |

Top 3 teams from each pool advance to the seeding round, the fourth place team from pool B Becomes B4 and goes directly to the bracket

| Saturday | Court 4           | Court 5           | Court 6           | Court 7 | Court 8 | ]                                 |                                   |                      |
|----------|-------------------|-------------------|-------------------|---------|---------|-----------------------------------|-----------------------------------|----------------------|
| 8:00     | -                 | -                 | 4- <mark>5</mark> | -       | -       |                                   |                                   |                      |
| 9:00     | -                 | -                 | -                 | -       | -       |                                   | NEA Wings 4th                     |                      |
| 10:00    | -                 | 6- <mark>7</mark> | <mark>1</mark> -2 | -       | -       |                                   |                                   |                      |
| 11:00    | -                 | -                 | -                 | -       | -       | AR Wings<br>Cothern               | G1                                | NEA Wings 4th        |
| 12:00    | <mark>4</mark> -6 | <mark>5</mark> -7 | <mark>1</mark> -3 | -       | -       | 2 <sup>nd</sup> Seed              |                                   | 1 <sup>st</sup> Seed |
| 1:00     | -                 | -                 | -                 | -       | -       |                                   | AR Wings<br>Cothern               |                      |
| 2:00     | <mark>4</mark> -7 | <mark>5</mark> -6 | <mark>2</mark> -3 | -       | -       | 1                                 |                                   |                      |
| 3:00     | -                 | -                 | -                 | -       | -       |                                   | AR Wings 4 <sup>th</sup><br>Black |                      |
| 4:00     | -                 | -                 | -                 | -       | -       |                                   |                                   |                      |
| 5:00     | -                 | -                 | -                 | -       | -       | AR Wings 4 <sup>th</sup><br>Black | G2                                | AAO Hawks 4th        |
| 6:00     | -                 | -                 | -                 | -       | -       | 4 <sup>th</sup> Seed              |                                   | 3 <sup>rd</sup> Seed |
| 7:00     | -                 | -                 | -                 | -       | -       |                                   | AAO Hawks 4th                     |                      |
| 8:00     | -                 | -                 | -                 | -       | -       |                                   |                                   | •                    |
| 9:00     | -                 | -                 | -                 | -       | -       |                                   | AAO Hawks 3rd                     | _                    |
|          |                   |                   |                   |         |         |                                   |                                   |                      |
| Sunday   | Court 4           | Court 5           | Court 6           | Court 7 | Court 8 | AAO Hawks 3rd                     | G3                                | Cyclones             |
| 9:00     | -                 | -                 | -                 | G2      | G3      | 6 <sup>th</sup> Seed              |                                   | 5 <sup>th</sup> Seed |
| 10:00    | -                 | G1                | -                 | -       | -       |                                   | Owasso<br>Cyclones                |                      |
| 11:00    | -                 | -                 | -                 | -       | -       |                                   |                                   | <u>-</u>             |
| 12:00    | -                 | -                 | G4                | G5      | G6      |                                   |                                   |                      |
| 1:00     | -                 | -                 | -                 | -       | -       |                                   |                                   |                      |
| 2:00     | -                 | -                 | G7                | G8      | G9      |                                   |                                   |                      |
| 3:00     | -                 | -                 | -                 | -       | -       |                                   |                                   |                      |
| 4:00     | -                 | -                 | G12               | G11     | -       |                                   |                                   |                      |
| 5:00     | -                 | -                 | -                 | -       | G10     |                                   |                                   |                      |