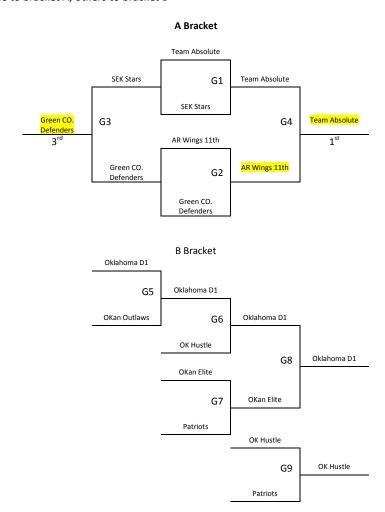

#### Springdale, AR – MAYB May 9-10, 2015 11<sup>th</sup>/12<sup>th</sup> Grade Boys

| Pool A                    | W   | L | Pool B                       | W | L |
|---------------------------|-----|---|------------------------------|---|---|
| 1. Team Absolute          | Ш   |   | 6. SEK Stars                 | Ш | ı |
| 2. Oklahoma Hustle        | П   | П | 7. OKan Outlaws Elite        | ı | П |
| 3. Green County Defenders | Ш   | I | 8. AR Wings 11 <sup>th</sup> | Ш |   |
| 4. Patriots               | - 1 | Ш | 9. Oklahoma D1               |   | Ш |
| 5. OKan Outlaws           |     | Ш |                              |   |   |

Top 2 teams from each pool advance to bracket A, others to bracket B

| Saturday | Court 1           | Court 2           | Court 3           | Court 6 | Court 7 | Court 8 |
|----------|-------------------|-------------------|-------------------|---------|---------|---------|
| 8:00     | <mark>1</mark> -2 | <mark>3</mark> -4 | -                 | -       | -       | -       |
| 9:00     | -                 | -                 | -                 | -       | -       | -       |
| 10:00    | -                 | <mark>2</mark> -5 | <mark>1</mark> -3 | -       | -       | -       |
| 11:00    | -                 | -                 | -                 | -       | -       | -       |
| 12:00    | <mark>3</mark> -5 | <mark>1</mark> -4 | -                 | -       | -       | -       |
| 1:00     | -                 | <mark>8</mark> -9 | <mark>6</mark> -7 | -       | -       | -       |
| 2:00     | -                 | -                 | -                 | -       | -       | -       |
| 3:00     | -                 | <mark>7</mark> -9 | 6- <mark>8</mark> | -       | -       | -       |
| 4:00     | <mark>1</mark> -5 | -                 | <mark>2</mark> -4 | -       | -       | -       |
| 5:00     | -                 | -                 | -                 | -       | -       | -       |
| 6:00     | -                 | 7- <mark>8</mark> | <mark>6</mark> -9 | -       | -       | -       |
| 7:00     | 2- <mark>3</mark> | <mark>4</mark> -5 | -                 | -       | -       | -       |
| 8:00     | -                 | -                 | -                 | -       | -       | -       |
| 9:00     | -                 | -                 | -                 | -       | -       | -       |
|          |                   |                   |                   |         |         |         |
| Sunday   | Court 1           | Court 2           | Court 3           | Court 6 | Court 7 | Court 8 |
| 9:00     | -                 | -                 | -                 | G5      | -       | -       |
| 10:00    | -                 | -                 | -                 | -       | G1      | G2      |
| 11:00    | -                 | -                 | -                 | -       | G6      | G7      |
| 12:00    | -                 | -                 | -                 | -       | -       | -       |
| 1:00     | -                 | -                 | -                 | -       | -       | -       |
| 2:00     | -                 | -                 | -                 | -       | -       | -       |
| 3:00     | -                 | -                 | -                 | -       | G3      | G4      |
| 4:00     | -                 | -                 | -                 | -       | -       | -       |
| 5:00     | _                 | _                 | _                 | G8      | G9      | _       |