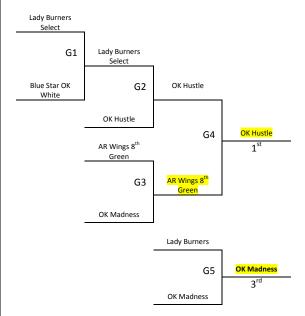

#### Springdale, AR – MAYB May 9-10, 2015 7<sup>th</sup>/8<sup>th</sup> Grade Girls

| Pool A                            | W | <u>L</u> |
|-----------------------------------|---|----------|
| 1. Lady Burners Select            | 1 | П        |
| 2. AR Wings 8 <sup>th</sup> Green | Ш | 1        |
| 3. Oklahoma Hustle 2020           | Ш |          |
| 4. Blue Star Oklahoma White       |   | Ш        |
| 5. Oklahoma Madness               | П | 1        |

All teams to Bracket

Tie Breaker – 2 way tie = Head to Head, 3 way tie = coin flip

| Saturday | Court 4           | Court 5 | Court 6           |
|----------|-------------------|---------|-------------------|
| 8:00     | -                 | -       | -                 |
| 9:00     | -                 | -       | -                 |
| 10:00    | <mark>1</mark> -4 | -       | -                 |
| 11:00    | -                 | -       | -                 |
| 12:00    | -                 | -       | -                 |
| 1:00     | -                 | -       | <mark>2</mark> -5 |
| 2:00     | -                 | -       | -                 |
| 3:00     | -                 | -       | 1- <mark>3</mark> |
| 4:00     | -                 | -       | <mark>2</mark> -4 |
| 5:00     | -                 | -       | 1- <mark>5</mark> |
| 6:00     | -                 | -       | 2- <mark>3</mark> |
| 7:00     | -                 | -       | 4- <mark>5</mark> |
| 8:00     | -                 | -       | 1- <mark>2</mark> |
| 9:00     | -                 | -       | <mark>3</mark> -4 |
|          |                   |         |                   |
| Sunday   | Court 4           | Court 5 | Court 6           |
| 9:00     | -                 | G1      | -                 |
| 10:00    | -                 | -       | -                 |
| 11:00    | -                 | -       | -                 |
| 12:00    | G2                | G3      | -                 |
| 1:00     | -                 | -       | -                 |
| 2:00     | -                 | -       | -                 |
| 3:00     | -                 | G4      | -                 |
| 4:00     | -                 | G5      | -                 |
| 5:00     | -                 | -       | -                 |