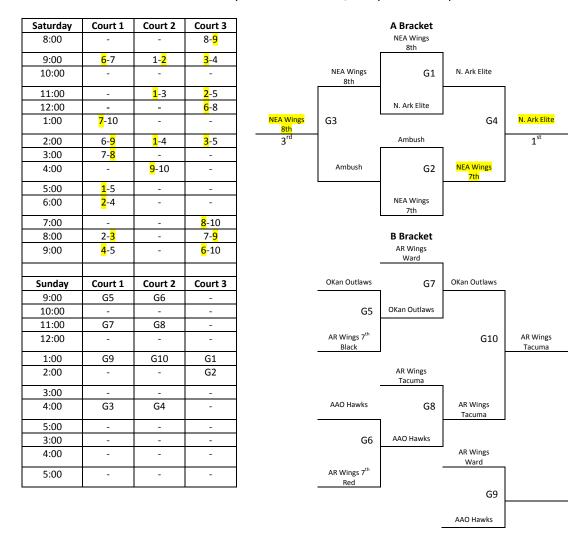

#### Springdale, AR – MAYB May 9-10, 2015 7<sup>th</sup>/8<sup>th</sup> Grade Boys

| Pool A                          | <u>W</u> | <u>L</u> | Pool B                             | W   | <u>L</u> |
|---------------------------------|----------|----------|------------------------------------|-----|----------|
| 1. Ambush                       | Ш        | 1        | 6. North Arkansas Elite            | III | I        |
| 2. NEA Wings 8 <sup>th</sup>    | III      | ı        | 7. AAO Hawks                       | -   | Ш        |
| 3. AR Wings Tacuma              | Ш        | 1        | 8. AR Wings - Ward                 | Ш   | Ш        |
| 4. OKan Outlaws                 | - 1      | Ш        | 9. NEA Wings 7 <sup>th</sup>       | Ш   |          |
| 5. AR Wings 7 <sup>th</sup> Red |          | Ш        | 10. AR Wings 7 <sup>th</sup> Black |     | Ш        |

The top two seeds in each pool to bracket A, the other teams to bracket B Tie Breaker - 2 way tie = Head to Head, 3 way tie = coin flip

#### Springdale, AR – MAYB May 9-10, 2015 11<sup>th</sup>/12<sup>th</sup> Grade Boys

| Pool A                    | W   | L | Pool B                       | W | L |
|---------------------------|-----|---|------------------------------|---|---|
| 1. Team Absolute          | Ш   |   | 6. SEK Stars                 | Ш | ı |
| 2. Oklahoma Hustle        | П   | П | 7. OKan Outlaws Elite        | ı | П |
| 3. Green County Defenders | Ш   | I | 8. AR Wings 11 <sup>th</sup> | Ш |   |
| 4. Patriots               | - 1 | Ш | 9. Oklahoma D1               |   | Ш |
| 5. OKan Outlaws           |     | Ш |                              |   |   |

Top 2 teams from each pool advance to bracket A, others to bracket B

| Saturday | Court 1           | Court 2           | Court 3           | Court 6 | Court 7 | Court 8 |
|----------|-------------------|-------------------|-------------------|---------|---------|---------|
| 8:00     | <mark>1</mark> -2 | <mark>3</mark> -4 | -                 | -       | -       | -       |
| 9:00     | -                 | -                 | -                 | -       | -       | -       |
| 10:00    | -                 | <mark>2</mark> -5 | <mark>1</mark> -3 | -       | -       | -       |
| 11:00    | -                 | -                 | -                 | -       | -       | -       |
| 12:00    | <mark>3</mark> -5 | <mark>1</mark> -4 | -                 | -       | -       | -       |
| 1:00     | -                 | <mark>8</mark> -9 | <mark>6</mark> -7 | -       | -       | -       |
| 2:00     | -                 | -                 | -                 | -       | -       | -       |
| 3:00     | -                 | <mark>7</mark> -9 | 6- <mark>8</mark> | -       | -       | -       |
| 4:00     | <mark>1</mark> -5 | -                 | <mark>2</mark> -4 | -       | -       | -       |
| 5:00     | -                 | -                 | -                 | -       | -       | -       |
| 6:00     | -                 | 7- <mark>8</mark> | <mark>6</mark> -9 | -       | -       | -       |
| 7:00     | 2- <mark>3</mark> | <mark>4</mark> -5 | -                 | -       | -       | -       |
| 8:00     | -                 | -                 | -                 | -       | -       | -       |
| 9:00     | -                 | -                 | -                 | -       | -       | -       |
|          |                   |                   |                   |         |         |         |
| Sunday   | Court 1           | Court 2           | Court 3           | Court 6 | Court 7 | Court 8 |
| 9:00     | -                 | -                 | -                 | G5      | -       | -       |
| 10:00    | -                 | -                 | -                 | -       | G1      | G2      |
| 11:00    | -                 | -                 | -                 | -       | G6      | G7      |
| 12:00    | -                 | -                 | -                 | -       | -       | -       |
| 1:00     | -                 | -                 | -                 | -       | -       | -       |
| 2:00     | -                 | -                 | -                 | -       | -       | -       |
| 3:00     | -                 | -                 | -                 | -       | G3      | G4      |
| 4:00     | -                 | -                 | -                 | -       | -       | -       |
| 5:00     | _                 | _                 | _                 | G8      | G9      | _       |