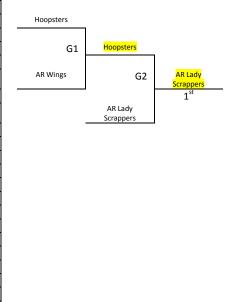

#### Springdale, AR – MAYB May 9-10, 2015 4<sup>th</sup>/5<sup>th</sup> Grade Girls

| Pool A               | W | <u>L</u> |
|----------------------|---|----------|
| 1. Hoopsters         | 1 | 1        |
| 2. AR Wings          |   | П        |
| 3. AR Lady Scrappers | П |          |

All teams to Bracket

Tie Breaker – 2 way tie = Head to Head, 3 way tie = coin flip

| Saturday | Court 4           | Court 8 |
|----------|-------------------|---------|
| 8:00     | <mark>1</mark> -2 | -       |
| 9:00     | -                 | -       |
| 10:00    | -                 | -       |
| 11:00    | 1- <mark>3</mark> | -       |
| 12:00    | -                 | -       |
| 1:00     | 2- <mark>3</mark> | -       |
| 2:00     | -                 | -       |
| 3:00     | -                 | -       |
| 4:00     | -                 | -       |
| 5:00     | -                 | -       |
| 6:00     | -                 | -       |
| 7:00     | -                 | -       |
| 8:00     | -                 | -       |
| 9:00     | -                 | -       |
|          |                   |         |
| Sunday   | Court 4           | Court 8 |
| 9:00     | -                 | -       |
| 10:00    | -                 | -       |
| 11:00    | -                 | -       |
| 12:00    | -                 | -       |
| 1:00     | -                 | G1      |
| 2:00     | -                 | -       |
| 3:00     | -                 | -       |
| 4:00     | -                 | G2      |
| 5:00     | -                 | -       |