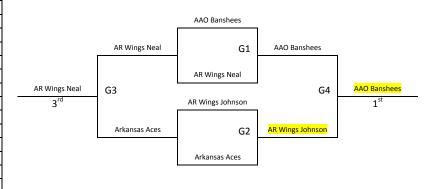

#### Springdale, AR – MAYB May 9-10, 2015 6<sup>th</sup> Grade Girls

| Pool A              | W | <u>L</u> |
|---------------------|---|----------|
| 1. AR Wings Johnson | П | _        |
| 2. AR Wings Neal    |   | Ш        |
| 3. AR Aces          | 1 | Ш        |
| 4. AAO Banshees     | Ш |          |

All teams to Bracket

Tie Breaker – 2 way tie = Head to Head, 3 way tie = coin flip

| Saturday | Court 6 | Court 7           | Court 8           |
|----------|---------|-------------------|-------------------|
| 8:00     | -       | -                 | -                 |
| 9:00     | -       | -                 | -                 |
| 10:00    | -       | -                 | 3- <mark>4</mark> |
| 11:00    | -       | -                 | -                 |
| 12:00    | -       | -                 | -                 |
| 1:00     | -       | -                 | <mark>1</mark> -2 |
| 2:00     | -       | -                 | -                 |
| 3:00     | -       | -                 | -                 |
| 4:00     | -       | -                 | 2- <mark>4</mark> |
| 5:00     | -       | <mark>1</mark> -3 | -                 |
| 6:00     | -       | -                 | -                 |
| 7:00     | -       | -                 | -                 |
| 8:00     | -       | -                 | -                 |
| 9:00     | -       | 1- <mark>4</mark> | 2- <mark>3</mark> |
|          |         |                   |                   |
| Sunday   | Court 6 | Court 7           | Court 8           |
| 9:00     | -       | -                 | -                 |
| 10:00    | G1      | -                 | -                 |
| 11:00    | G2      | -                 | -                 |
| 12:00    | -       | -                 | -                 |
| 1:00     | G3      | G4                | -                 |
| 2:00     | -       | -                 | -                 |
| 3:00     | -       | -                 | -                 |
| 4:00     | -       | -                 | -                 |
| 5:00     | -       | -                 | -                 |