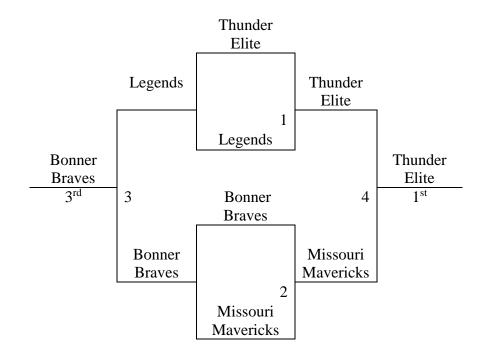

7<sup>th</sup> /8<sup>th</sup> Grade Boys Round robin pool play. Single elimination tournament, Tie Break head to head. 3 or more teams point differential

| Pool A                | Wins | Losses | Seed | <b>Pts</b> +/- |
|-----------------------|------|--------|------|----------------|
| 1.Bonner Braves       | 1    | 2      | 2    |                |
| 2. Thunder Elite      | 3    | 0      | 1    |                |
| 3. Missouri Mavericks | 1    | 2      | 3    |                |
| 4. Legends Basketball | 1    | 2      | 4    |                |