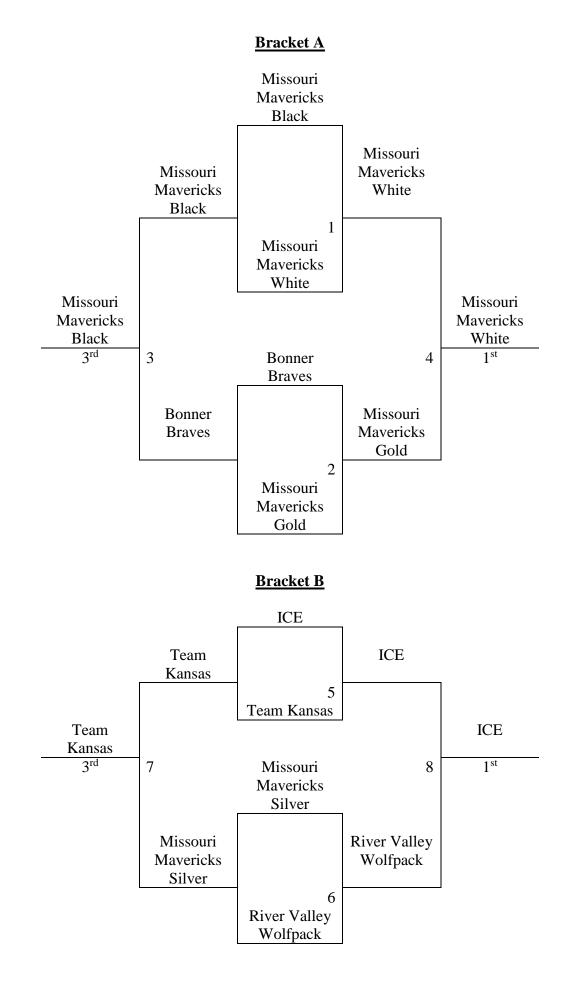

| Pool A                    | Wins | Losses | Seed | +/- Pts |
|---------------------------|------|--------|------|---------|
| 9. Bonner Springs         | 2    | 1      | 2    |         |
| 10. Missouri Mavs Black   | 3    | 0      | 1    |         |
| 11. ICE                   | 1    | 2      | 3    |         |
| 12. Missouri Mavs Silver  | 0    | 3      | 4    |         |
|                           |      |        |      |         |
| Pool B                    | Wins | Losses | Seed | +/- Pts |
| 13. Missouri Mavs Gold    | 3    | 0      | 1    |         |
| 14. River Valley Wolfpack | 1    | 2      | 3    |         |
| 15. Missouri Mavs White   | 2    | 1      | 2    |         |
|                           |      |        |      |         |