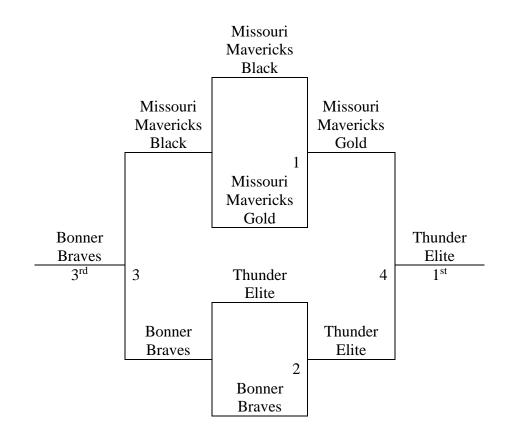

| Pool A                  | Wins | Losses | Seed | <b>Pts</b> +/- |
|-------------------------|------|--------|------|----------------|
| 5. Thunder Elite        | 2    | 1      | 2    |                |
| 6. Mizz Mavericks Gold  | 0    | 3      | 4    |                |
| 7. Mizz Mavericks Black | 3    | 0      | 1    |                |
| 8. Bonner Braves        | 1    | 2      | 3    |                |