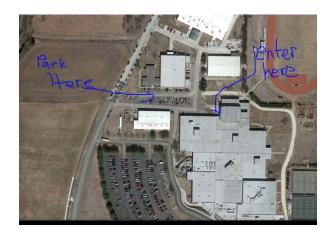

**Newton HS 900 W. 12<sup>th</sup> – Newton, KS 67114** Exit 34 south on Main to 12<sup>th</sup> St. West on 12<sup>th</sup> high school on north side of road.

There is a school basketball tournament going on in their main gymnasium. Please do not enter on the West side of the high school. Please park on the NW corner of the high school and enter on the North side. Brooks Trade and Auto Mechanics are the 2 buildings to the West of Willis gym.Please ask them not to park in front of the fire lane chain or block any drives.