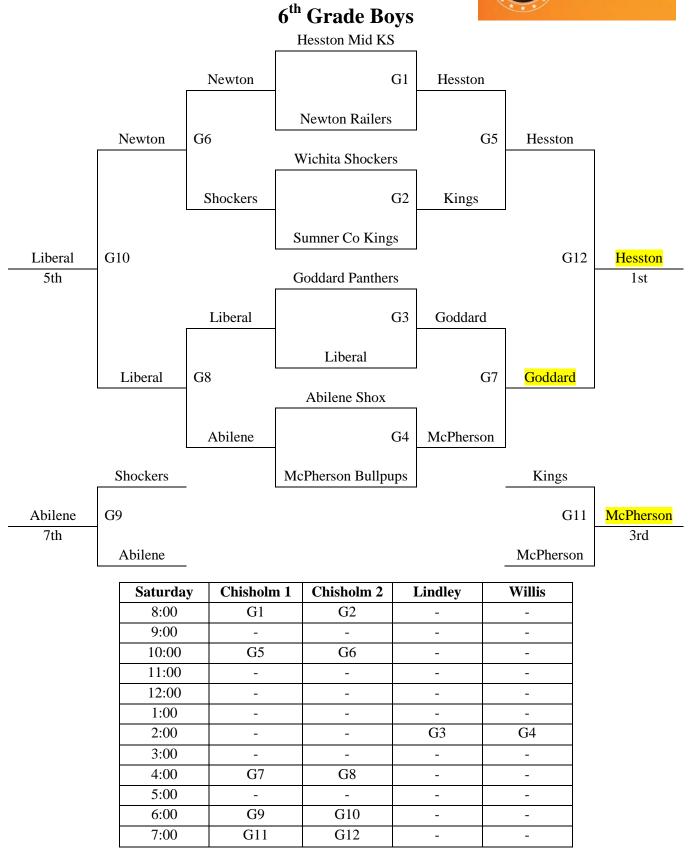

at        |   |   |
| 2. Hesston         |   |   |
| 3. Newton Railers  |   |   |
| 4. Augusta Outlaws |   |   |
| 5. Liberal Bombers |   |   |

#### Saturday Only Tournament

This is a round robin tournament Tie Breaker -2 way - head to head -3 way - +/- 15 points

| Saturday | Lindley | Willis  |
|----------|---------|---------|
| 8:00     | -       | -       |
| 9:00     | 3-4     | 1-2     |
| 10:00    | -       | -       |
| 11:00    | No game | 1-4     |
| 12:00    | -       | -       |
| 1:00     | 1-3     | No game |
| 2:00     | -       | -       |
| 3:00     | -       | -       |
| 4:00     | -       | -       |
| 5:00     | 2-4     | No game |
| 6:00     | -       | -       |
| 7:00     | _       | -       |
| 8:00     | 2-3     | No game |
| 9:00     | -       | -       |









## 7<sup>th</sup> Grade Boys

| Pool A                  | W  | L  | Pool B             | W  | L  |
|-------------------------|----|----|--------------------|----|----|
| 1. Salina Dawgz         | Ι  | Ι  | 4. Mustangs Bezdek |    | II |
| 2. Eagles Simpson – 1st | II |    | 5. Mid KS Crew     | Ι  | Ι  |
| 3. Mid Kansas Simpson   |    | II | 6. EC Elite – 2nd  | II |    |

#### Saturday Only Tournament

A teams record in pool play determines their placement on the bracket Tie Breaker – 2 way – head to head – 3 way – +/- 15 points

| Saturday | Chisholm 1 | Lindley           | Willis            | Eagles   |               |
|----------|------------|-------------------|-------------------|----------|---------------|
| 8:00     | -          | <mark>2</mark> -3 | 4- <mark>5</mark> |