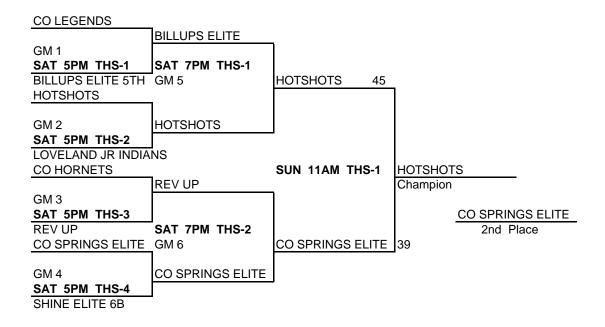

IVISION

- (1) CO SPRINGS ELITE
- (2) CO CONNECT 4TH/5TH
- (3) ROCKY MOUNTAIN RAPTORS
- (4) BILLUPS ELITE 4TH

| 11  | 1   |
|-----|-----|
|     | 111 |
| 1   | 11  |
| 111 |     |

# SCHEDULE

|     |    | <u> </u> | <u> </u> |     |       |       |
|-----|----|----------|----------|-----|-------|-------|
| (2) | VS | (3)      | SAT      | 2PM | THS-3 | 16 37 |
| (1) | VS | (4)      | SAT      | 2PM | THS-4 | 24 43 |
| (2) | VS | (4)      | SAT      | 4PM | THS-1 | 8 52  |
| (1) | VS | (3)      | SAT      | 4PM | THS-2 | 29 21 |
| (1) | VS | (2)      | SUN      | 2PM | THS-1 | 33 12 |
| (3) | VS | (4)      | SUN      | 2PM | THS-2 | 48 7  |

TIEBREAKER FORMAT:

**HEAD TO HEAD RESULT** 

POINT SPREAD (MAX 15)

DEF. POINTS ALLOWED

### **MAYB TOURNAMENT**

#### **6TH GRADE BOYS DIVISION**





### 7TH GRADE BOYS DIVISION

| (   | <b>(1</b> ) | ۱ ۱        | IRN   | FI | LITE |
|-----|-------------|------------|-------|----|------|
| - 1 |             | <i>ו</i> ו | י וטו |    |      |

- (2) MILE HIGH BULLDOGS
- (3) TEAM USA 2020
- (4) BILLUPS ELITE

| VV  | <u>L</u> |
|-----|----------|
| 1   | 11       |
|     | 111      |
| 111 |          |
| 11  | 1        |

### **SCHEDULE**

| (2) | VS | (3) | SAT | 12PM | THS-1 | 10 71 |
|-----|----|-----|-----|------|-------|-------|
| (1) | VS | (4) | SAT | 12PM | THS-2 | 15 33 |
| (2) | VS | (4) | SUN | 12PM | THS-3 | 21 59 |
| (1) | VS | (3) | SUN | 12PM | THS-4 | 19 48 |
| (1) | VS | (2) | SUN | 2PM  | THS-3 | 46 27 |
| (3) | VS | (4) | SUN | 2PM  | THS-4 | 35 24 |

TIEBREAKER FORMAT:

HEAD TO HEAD RESULT

POINT SPREAD (MAX 15)

D