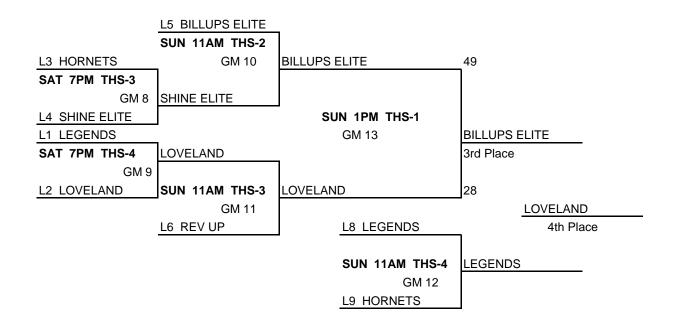

ISION

- (1) CO SPRINGS ELITE
- (2) CO CONNECT 4TH/5TH
- (3) ROCKY MOUNTAIN RAPTORS
- (4) BILLUPS ELITE 4TH

| 11  | 1   |
|-----|-----|
|     | 111 |
| 1   | 11  |
| 111 |     |

# SCHEDULE

|     |    | <u> </u> | <u> </u> |     |       |       |
|-----|----|----------|----------|-----|-------|-------|
| (2) | VS | (3)      | SAT      | 2PM | THS-3 | 16 37 |
| (1) | VS | (4)      | SAT      | 2PM | THS-4 | 24 43 |
| (2) | VS | (4)      | SAT      | 4PM | THS-1 | 8 52  |
| (1) | VS | (3)      | SAT      | 4PM | THS-2 | 29 21 |
| (1) | VS | (2)      | SUN      | 2PM | THS-1 | 33 12 |
| (3) | VS | (4)      | SUN      | 2PM | THS-2 | 48 7  |

TIEBREAKER FORMAT:

**HEAD TO HEAD RESULT** 

POINT SPREAD (MAX 15)

DEF. POINTS ALLOWED

### **MAYB TOURNAMENT**

#### **6TH GRADE BOYS DIVISION**





### 7TH GRADE BOYS DIVISION

| (   | <b>(1</b> ) | ۱ ۱        | IRN   | FI | LITE |
|-----|-------------|------------|-------|----|------|
| - 1 |             | <i>ו</i> ו | י וטו |    |      |

- (2) MILE HIGH BULLDOGS
- (3) TEAM USA 2020
- (4) BILLUPS ELITE

| VV  | <u>L</u> |
|-----|----------|
| 1   | 11       |
|     | 111      |
| 111 |          |
| 11  | 1        |

### **SCHEDULE**

| (2) | VS | (3) | SAT | 12PM | THS-1 | 10 71 |
|-----|----|-----|-----|------|-------|-------|
| (1) | VS | (4) | SAT | 12PM | THS-2 | 15 33 |
| (2) | VS | (4) | SUN | 12PM | THS-3 | 21 59 |
| (1) | VS | (3) | SUN | 12PM | THS-4 | 19 48 |
| (1) | VS | (2) | SUN | 2PM  | THS-3 | 46 27 |
| (3) | VS | (4) | SUN | 2PM  | THS-4 | 35 24 |

TIEBREAKER FORMAT:

HEAD TO HEAD RESULT

POINT SPREAD (MAX 15)

DEF