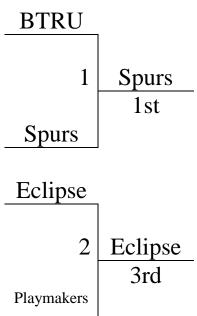

# 8<sup>th</sup> Grade Boys

| Pool A           | $\mathbf{W}$ | L  | Pool B              | $\mathbf{W}$ | L  |
|------------------|--------------|----|---------------------|--------------|----|
| 1. B-TRU Ballers | II           |    | 4. Spurs            | II           |    |
| 2. Eclipse       | I            | I  | 5. Bulls            |              | II |
| 3. Wylie Elite   |              | II | 6. Texas Playmakers | I            | I  |

#### **Saturday Only Tournament**

Seed from Pool will determine seed of bracket game. Tie Breaker -2 way - head to head -3 way -+/-15 points

|         | Court 4           | Court 3           | Court 2 | Court 1 | Saturday |
|---------|-------------------|-------------------|---------|---------|----------|
| BTRU    | -                 | -                 | -       | -       | 1:00     |
|         | 5- <mark>6</mark> | <mark>2</mark> -3 | -       | -       | 2:00     |
| 1       | -                 | -                 | -       | -       | 3:00     |
|         | <mark>4</mark> -5 | <mark>1</mark> -2 | -       | -       | 4:00     |
| Spurs   | -                 | -                 | -       | -       | 5:00     |
|         | <mark>4</mark> -6 | <mark>1</mark> -3 | -       | -       | 6:00     |
| Eclipse | -                 | _                 | -       | -       | 7:00     |
|         | -                 | G3                | G2      | G1      | 8:00     |
| 2   I   | -                 | -                 | -       | -       | 9:00     |
|         |                   |                   |         |         |          |

All games at PSA – Murphy 330 N Murphy Road Murphy, TX 75094