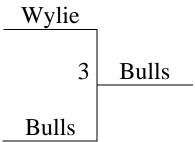

# 8<sup>th</sup> Grade Boys

| Pool A           | $\mathbf{W}$ | L  | Pool B              | $\mathbf{W}$ | L  |
|------------------|--------------|----|---------------------|--------------|----|
| 1. B-TRU Ballers | II           |    | 4. Spurs            | II           |    |
| 2. Eclipse       | I            | I  | 5. Bulls            |              | II |
| 3. Wylie Elite   |              | II | 6. Texas Playmakers | I            | I  |

#### **Saturday Only Tournament**

Seed from Pool will determine seed of bracket game. Tie Breaker -2 way - head to head -3 way -+/-15 points

|         | Court 4           | Court 3           | Court 2 | Court 1 | Saturday |
|---------|-------------------|-------------------|---------|---------|----------|
| BTRU    | -                 | -                 | -       | -       | 1:00     |
|         | 5- <mark>6</mark> | <mark>2</mark> -3 | -       | -       | 2:00     |
| 1       | -                 | -                 | -       | -       | 3:00     |
|         | <mark>4</mark> -5 | <mark>1</mark> -2 | -       | -       | 4:00     |
| Spurs   | -                 | -                 | -       | -       | 5:00     |
|         | <mark>4</mark> -6 | <mark>1</mark> -3 | -       | -       | 6:00     |
| Eclipse | -                 | _                 | -       | -       | 7:00     |
|         | -                 | G3                | G2      | G1      | 8:00     |
| 2   I   | -                 | -                 | -       | -       | 9:00     |
|         |                   |                   |         |         |          |

All games at PSA – Murphy 330 N Murphy Road Murphy, TX 75094