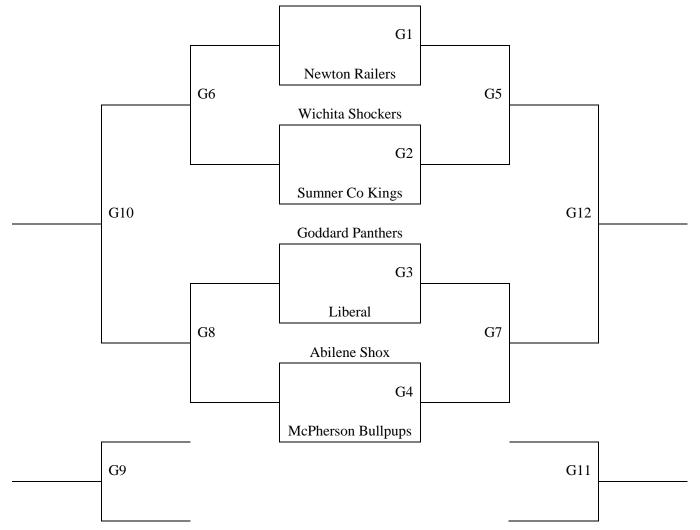

## 6<sup>th</sup> Grade Boys

Hesston Mid KS

| Saturday | Chisholm 1 | Chisholm 2 | Lindley | Willis |
|----------|------------|------------|---------|--------|
| 8:00     | G1         | G2         | -       | -      |
| 9:00     | -          | -          | -       | -      |
| 10:00    | G5         | G6         | -       | -      |
| 11:00    | -          | -          | -       | -      |
| 12:00    | -          | -          | -       | -      |
| 1:00     | -          | -          | -       | -      |
| 2:00     | -          | -          | G3      | G4     |
| 3:00     | -          | -          | -       | -      |
| 4:00     | G7         | G8         | -       | -      |
| 5:00     | -          | -          | -       | -      |
| 6:00     | G9         | G10        | -       | -      |
| 7:00     | G11        | G12        | -       | -      |