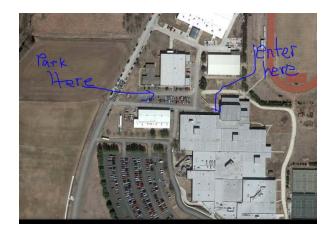

Newton HS 900 W. 12<sup>th</sup> – Newton, KS 67114 Exit 34 south on Main to 12<sup>th</sup> St. West on 12<sup>th</sup> high school on north side of road.

There is a school basketball tournament going on in their main gymnasium. Please do not enter on the West side of the high school. Please park on the NW corner of the high school and enter on the North side. Brooks Trade and Auto Mechanics are the 2 buildings to the West of Willis gym.Please ask them not to park in front of the fire lane chain or block any drives.