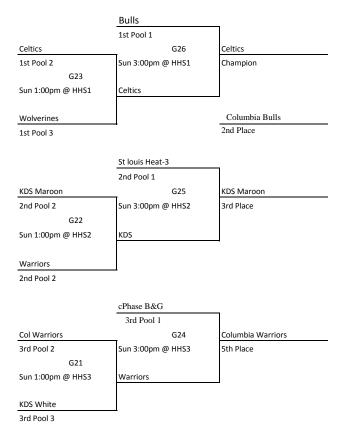

# cPhase/MAYB basketball Classic -Feb 14th & 15th - Columbia, MO 5th Grade Boys

Championship Bracket

| Red Devils          | _                 |
|---------------------|-------------------|
| 1st Pool B1         |                   |
| G20                 | Red Devils        |
| Sun 2:00pm @ HHS2   | Champion          |
|                     |                   |
| Columbia Warriors   |                   |
| 1st Pool B2         |                   |
|                     | Columbia Warriors |
|                     | 2nd Place         |
|                     |                   |
| Columbia Jets       | _                 |
| 2nd Pool B1         |                   |
| G19                 | St Louis Heat     |
| Sun 2:00pm @ HHS1   | 3rd Place         |
|                     |                   |
| St Louis Heat       |                   |
| 2nd Pool B2         |                   |
|                     |                   |
| cPhase Boys & Girls | -                 |
| 3rd Pool B1         |                   |
| G18                 | KDS Dragons       |
| Sun 2:00pm @ HHS3   | 5th Place         |
|                     |                   |
| KDS Dragons         |                   |
| 3rd Pool B2         |                   |