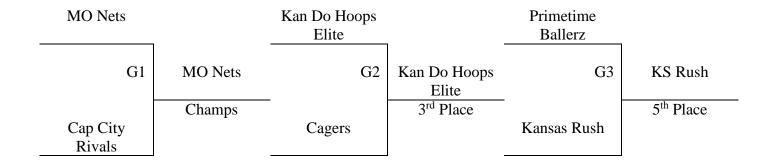

#### Lawrence, KS - MAYB November 16<sup>th</sup> 2014 4<sup>th</sup> Grade Boys

| Pool A                | W  | L  | Pool B                 | W | L |
|-----------------------|----|----|------------------------|---|---|
| 1. Primetime Ballerz  |    | II | 4. Kansas Rush         | Ι | Ι |
| 2. Kan Do Hoops Elite | Ι  | Ι  | 5. Cagers              | Ι | Ι |
| 3. Mo Nets            | II |    | 6. Capital City Rivals | Ι | Ι |