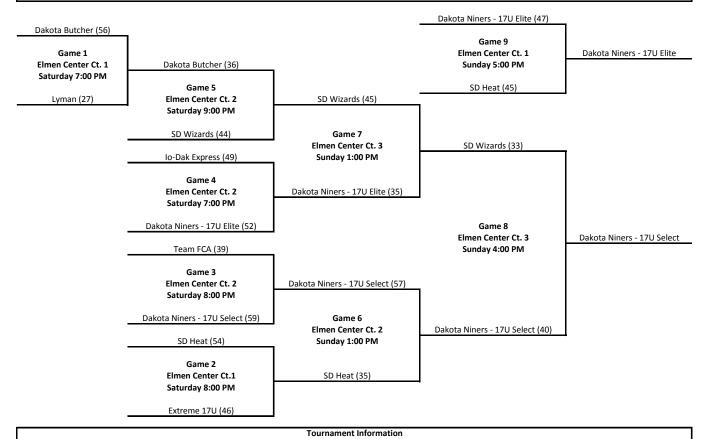

| Ninth and Tenth Grade - Boys (Sixteen Teams)                                                                                   |                                                                                                                                                                               |                                                                                                                                                                                                                      |                                              |                                                                                                                                                                                                                                       |                                                           |                                                                                                                                                                                             |  |  |  |
|--------------------------------------------------------------------------------------------------------------------------------|-------------------------------------------------------------------------------------------------------------------------------------------------------------------------------|----------------------------------------------------------------------------------------------------------------------------------------------------------------------------------------------------------------------|----------------------------------------------|---------------------------------------------------------------------------------------------------------------------------------------------------------------------------------------------------------------------------------------|-----------------------------------------------------------|---------------------------------------------------------------------------------------------------------------------------------------------------------------------------------------------|--|--|--|
| <b>Pool Place</b>                                                                                                              | Gold Pool                                                                                                                                                                     | Wins                                                                                                                                                                                                                 |                                              | Losses                                                                                                                                                                                                                                |                                                           | Points Against                                                                                                                                                                              |  |  |  |
| 1                                                                                                                              | NEN Shockers - Nordhues                                                                                                                                                       | 3                                                                                                                                                                                                                    |                                              | 0                                                                                                                                                                                                                                     |                                                           | 98                                                                                                                                                                                          |  |  |  |
| 2                                                                                                                              | SD Wizards - Arend                                                                                                                                                            | 2                                                                                                                                                                                                                    |                                              | 1                                                                                                                                                                                                                                     |                                                           | 130                                                                                                                                                                                         |  |  |  |
| 3                                                                                                                              | Norfolk Panthers - Ninth                                                                                                                                                      | 1                                                                                                                                                                                                                    |                                              | 2                                                                                                                                                                                                                                     |                                                           | 119                                                                                                                                                                                         |  |  |  |
| 4                                                                                                                              | Extreme 16U                                                                                                                                                                   | 0                                                                                                                                                                                                                    |                                              | 3                                                                                                                                                                                                                                     |                                                           | 171                                                                                                                                                                                         |  |  |  |
|                                                                                                                                |                                                                                                                                                                               | Pool Play Gam                                                                                                                                                                                                        | es                                           |                                                                                                                                                                                                                                       |                                                           |                                                                                                                                                                                             |  |  |  |
| Day                                                                                                                            | Time                                                                                                                                                                          | Home                                                                                                                                                                                                                 |                                              | Away                                                                                                                                                                                                                                  |                                                           | Court                                                                                                                                                                                       |  |  |  |
| Saturday                                                                                                                       | 2:00 PM                                                                                                                                                                       | NEN Shockers - Nordhues                                                                                                                                                                                              | 47                                           | SD Wizards - Arend                                                                                                                                                                                                                    | 38                                                        | Elmen Center Ct. 3                                                                                                                                                                          |  |  |  |
| Saturday                                                                                                                       | 2:00 PM                                                                                                                                                                       | Norfolk Panthers - Ninth                                                                                                                                                                                             | 47                                           | Extreme 16U                                                                                                                                                                                                                           | 14                                                        | Elmen Center Ct. 4                                                                                                                                                                          |  |  |  |
| Saturday                                                                                                                       | 8:00 PM                                                                                                                                                                       | NEN Shockers - Nordhues                                                                                                                                                                                              | 45                                           | Norfolk Panthers - Ninth                                                                                                                                                                                                              | 33                                                        | Elmen Center Ct. 6                                                                                                                                                                          |  |  |  |
| Saturday                                                                                                                       | 9:00 PM                                                                                                                                                                       | SD Wizards - Arend                                                                                                                                                                                                   | 64                                           | Extreme 16U                                                                                                                                                                                                                           | 42                                                        | Elmen Center Ct. 6                                                                                                                                                                          |  |  |  |
| Sunday                                                                                                                         | 10:00 AM                                                                                                                                                                      | SD Wizards - Arend                                                                                                                                                                                                   | 60                                           | Norfolk Panthers - Ninth                                                                                                                                                                                                              | 41                                                        | Elmen Center Ct. 6                                                                                                                                                                          |  |  |  |
| Sunday                                                                                                                         | 10:00 AM                                                                                                                                                                      | Extreme 16U                                                                                                                                                                                                          | 27                                           | NEN Shockers - Nordhues                                                                                                                                                                                                               | 60                                                        | Lincoln HS Ct. 1                                                                                                                                                                            |  |  |  |
| Pool Place                                                                                                                     | Blue Pool                                                                                                                                                                     | Wins                                                                                                                                                                                                                 |                                              | Losses                                                                                                                                                                                                                                |                                                           | Points Against                                                                                                                                                                              |  |  |  |
| 1                                                                                                                              | SD Heat                                                                                                                                                                       | 3                                                                                                                                                                                                                    |                                              | 0                                                                                                                                                                                                                                     |                                                           | 137                                                                                                                                                                                         |  |  |  |
| 2                                                                                                                              | Dakota Niners - 16U Select                                                                                                                                                    | 2                                                                                                                                                                                                                    |                                              | 1                                                                                                                                                                                                                                     |                                                           | 145                                                                                                                                                                                         |  |  |  |
| 3                                                                                                                              | Dakota Blue Devils - Jansen                                                                                                                                                   | 1                                                                                                                                                                                                                    | 1                                            |                                                                                                                                                                                                                                       | 2                                                         |                                                                                                                                                                                             |  |  |  |
| 4                                                                                                                              | Hoffman Hoops Academy                                                                                                                                                         | 0                                                                                                                                                                                                                    |                                              | 3                                                                                                                                                                                                                                     |                                                           | 166                                                                                                                                                                                         |  |  |  |
|                                                                                                                                |                                                                                                                                                                               | Pool Play Gam                                                                                                                                                                                                        | es                                           |                                                                                                                                                                                                                                       |                                                           |                                                                                                                                                                                             |  |  |  |
| Day                                                                                                                            | Time                                                                                                                                                                          | Home                                                                                                                                                                                                                 |                                              | Away                                                                                                                                                                                                                                  | Court                                                     |                                                                                                                                                                                             |  |  |  |
| ,                                                                                                                              |                                                                                                                                                                               | Home                                                                                                                                                                                                                 |                                              | Away                                                                                                                                                                                                                                  |                                                           | Court                                                                                                                                                                                       |  |  |  |
| Saturday                                                                                                                       | 10:00 AM                                                                                                                                                                      | Hoffman Hoops Academy                                                                                                                                                                                                | 54                                           | SD Heat                                                                                                                                                                                                                               | 61                                                        | Elmen Center Ct. 4                                                                                                                                                                          |  |  |  |
|                                                                                                                                |                                                                                                                                                                               |                                                                                                                                                                                                                      | 54<br><b>48</b>                              | •                                                                                                                                                                                                                                     | <b>61</b> 34                                              |                                                                                                                                                                                             |  |  |  |
| Saturday                                                                                                                       | 10:00 AM                                                                                                                                                                      | Hoffman Hoops Academy                                                                                                                                                                                                |                                              | SD Heat                                                                                                                                                                                                                               |                                                           | Elmen Center Ct. 4                                                                                                                                                                          |  |  |  |
| Saturday<br>Saturday                                                                                                           | 10:00 AM<br>10:00 AM                                                                                                                                                          | Hoffman Hoops Academy  Dakota Niners - 16U Select                                                                                                                                                                    | 48                                           | <b>SD Heat</b> Dakota Blue Devils - Jansen                                                                                                                                                                                            | 34                                                        | Elmen Center Ct. 4<br>Elmen Center Ct. 3                                                                                                                                                    |  |  |  |
| Saturday<br>Saturday<br>Saturday                                                                                               | 10:00 AM<br>10:00 AM<br>8:00 PM                                                                                                                                               | Hoffman Hoops Academy  Dakota Niners - 16U Select  Hoffman Hoops Academy                                                                                                                                             | <b>48</b> 53                                 | SD Heat  Dakota Blue Devils - Jansen  Dakota Niners - 16U Select                                                                                                                                                                      | 34<br><b>54</b>                                           | Elmen Center Ct. 4 Elmen Center Ct. 3 Elmen Center Ct. 5                                                                                                                                    |  |  |  |
| Saturday<br>Saturday<br>Saturday<br>Saturday                                                                                   | 10:00 AM<br>10:00 AM<br>8:00 PM<br>9:00 PM                                                                                                                                    | Hoffman Hoops Academy  Dakota Niners - 16U Select  Hoffman Hoops Academy  SD Heat                                                                                                                                    | <b>48</b> 53 <b>52</b>                       | SD Heat  Dakota Blue Devils - Jansen  Dakota Niners - 16U Select  Dakota Blue Devils - Jansen                                                                                                                                         | 34<br><b>54</b><br>41                                     | Elmen Center Ct. 4<br>Elmen Center Ct. 3<br>Elmen Center Ct. 5<br>Elmen Center Ct. 5                                                                                                        |  |  |  |
| Saturday<br>Saturday<br>Saturday<br>Saturday<br>Sunday                                                                         | 10:00 AM<br>10:00 AM<br>8:00 PM<br>9:00 PM<br>9:00 AM                                                                                                                         | Hoffman Hoops Academy Dakota Niners - 16U Select Hoffman Hoops Academy SD Heat SD Heat                                                                                                                               | 48<br>53<br><b>52</b><br><b>58</b>           | SD Heat  Dakota Blue Devils - Jansen  Dakota Niners - 16U Select  Dakota Blue Devils - Jansen  Dakota Niners - 16U Select                                                                                                             | 34<br><b>54</b><br>41<br>42                               | Elmen Center Ct. 4 Elmen Center Ct. 3 Elmen Center Ct. 5 Elmen Center Ct. 5 Elmen Center Ct. 5                                                                                              |  |  |  |
| Saturday<br>Saturday<br>Saturday<br>Saturday<br>Sunday<br>Sunday                                                               | 10:00 AM<br>10:00 AM<br>8:00 PM<br>9:00 PM<br>9:00 AM<br>9:00 AM                                                                                                              | Hoffman Hoops Academy Dakota Niners - 16U Select Hoffman Hoops Academy SD Heat SD Heat Dakota Blue Devils - Jansen                                                                                                   | 48<br>53<br><b>52</b><br><b>58</b>           | SD Heat  Dakota Blue Devils - Jansen  Dakota Niners - 16U Select  Dakota Blue Devils - Jansen  Dakota Niners - 16U Select  Hoffman Hoops Academy                                                                                      | 34<br><b>54</b><br>41<br>42                               | Elmen Center Ct. 4 Elmen Center Ct. 3 Elmen Center Ct. 5 Elmen Center Ct. 5 Elmen Center Ct. 5 Elmen Center Ct. 6                                                                           |  |  |  |
| Saturday Saturday Saturday Saturday Sunday Sunday Pool Place                                                                   | 10:00 AM<br>10:00 AM<br>8:00 PM<br>9:00 PM<br>9:00 AM<br>9:00 AM<br>Black Pool                                                                                                | Hoffman Hoops Academy Dakota Niners - 16U Select Hoffman Hoops Academy SD Heat SD Heat Dakota Blue Devils - Jansen Wins                                                                                              | 48<br>53<br><b>52</b><br><b>58</b>           | SD Heat  Dakota Blue Devils - Jansen  Dakota Niners - 16U Select  Dakota Blue Devils - Jansen  Dakota Niners - 16U Select  Hoffman Hoops Academy  Losses                                                                              | 34<br><b>54</b><br>41<br>42                               | Elmen Center Ct. 4 Elmen Center Ct. 3 Elmen Center Ct. 5 Elmen Center Ct. 5 Elmen Center Ct. 5 Elmen Center Ct. 6 Points Against                                                            |  |  |  |
| Saturday Saturday Saturday Saturday Sunday Sunday Pool Place 1                                                                 | 10:00 AM<br>10:00 AM<br>8:00 PM<br>9:00 PM<br>9:00 AM<br>9:00 AM<br>Black Pool<br>Nebraska Energy                                                                             | Hoffman Hoops Academy Dakota Niners - 16U Select Hoffman Hoops Academy SD Heat SD Heat Dakota Blue Devils - Jansen Wins 3                                                                                            | 48<br>53<br><b>52</b><br><b>58</b>           | SD Heat Dakota Blue Devils - Jansen Dakota Niners - 16U Select Dakota Blue Devils - Jansen Dakota Niners - 16U Select Hoffman Hoops Academy Losses 0                                                                                  | 34<br><b>54</b><br>41<br>42                               | Elmen Center Ct. 4 Elmen Center Ct. 3 Elmen Center Ct. 5 Elmen Center Ct. 5 Elmen Center Ct. 5 Elmen Center Ct. 6 Points Against 95                                                         |  |  |  |
| Saturday Saturday Saturday Saturday Sunday Sunday Pool Place 1 2                                                               | 10:00 AM 10:00 AM 8:00 PM 9:00 PM 9:00 AM 9:00 AM 9:00 AM Black Pool Nebraska Energy Team Brandon - Black                                                                     | Hoffman Hoops Academy Dakota Niners - 16U Select Hoffman Hoops Academy SD Heat SD Heat Dakota Blue Devils - Jansen Wins 3 2                                                                                          | 48<br>53<br><b>52</b><br><b>58</b>           | SD Heat Dakota Blue Devils - Jansen Dakota Niners - 16U Select Dakota Blue Devils - Jansen Dakota Niners - 16U Select Hoffman Hoops Academy Losses 0 1                                                                                | 34<br><b>54</b><br>41<br>42                               | Elmen Center Ct. 4 Elmen Center Ct. 3 Elmen Center Ct. 5 Elmen Center Ct. 5 Elmen Center Ct. 5 Elmen Center Ct. 6 Points Against 95 107                                                     |  |  |  |
| Saturday Saturday Saturday Saturday Sunday Sunday Pool Place 1 2 3                                                             | 10:00 AM 10:00 AM 8:00 PM 9:00 PM 9:00 AM 9:00 AM 9:00 AM Black Pool Nebraska Energy Team Brandon - Black Dakota Niners - 16U Elite                                           | Hoffman Hoops Academy Dakota Niners - 16U Select Hoffman Hoops Academy SD Heat SD Heat Dakota Blue Devils - Jansen Wins 3 2 1                                                                                        | 48<br>53<br>52<br>58<br>51                   | SD Heat Dakota Blue Devils - Jansen Dakota Niners - 16U Select Dakota Blue Devils - Jansen Dakota Niners - 16U Select Hoffman Hoops Academy Losses 0 1 2                                                                              | 34<br><b>54</b><br>41<br>42                               | Elmen Center Ct. 4 Elmen Center Ct. 3 Elmen Center Ct. 5 Elmen Center Ct. 5 Elmen Center Ct. 5 Elmen Center Ct. 6 Points Against 95 107 113                                                 |  |  |  |
| Saturday Saturday Saturday Saturday Sunday Sunday Pool Place 1 2 3                                                             | 10:00 AM 10:00 AM 8:00 PM 9:00 PM 9:00 AM 9:00 AM 9:00 AM Black Pool Nebraska Energy Team Brandon - Black Dakota Niners - 16U Elite                                           | Hoffman Hoops Academy Dakota Niners - 16U Select Hoffman Hoops Academy SD Heat SD Heat Dakota Blue Devils - Jansen Wins 3 2 1 0                                                                                      | 48<br>53<br>52<br>58<br>51                   | SD Heat Dakota Blue Devils - Jansen Dakota Niners - 16U Select Dakota Blue Devils - Jansen Dakota Niners - 16U Select Hoffman Hoops Academy Losses 0 1 2                                                                              | 34<br><b>54</b><br>41<br>42                               | Elmen Center Ct. 4 Elmen Center Ct. 3 Elmen Center Ct. 5 Elmen Center Ct. 5 Elmen Center Ct. 5 Elmen Center Ct. 6 Points Against 95 107 113                                                 |  |  |  |
| Saturday Saturday Saturday Saturday Sunday Sunday Pool Place 1 2 3 4                                                           | 10:00 AM 10:00 AM 8:00 PM 9:00 PM 9:00 AM 9:00 AM 9:00 AM Black Pool Nebraska Energy Team Brandon - Black Dakota Niners - 16U Elite BBA Force - E.Y.T.                        | Hoffman Hoops Academy Dakota Niners - 16U Select Hoffman Hoops Academy SD Heat SD Heat Dakota Blue Devils - Jansen Wins 3 2 1 0 Pool Play Gam                                                                        | 48<br>53<br>52<br>58<br>51                   | SD Heat  Dakota Blue Devils - Jansen  Dakota Niners - 16U Select  Dakota Blue Devils - Jansen  Dakota Niners - 16U Select  Hoffman Hoops Academy  Losses  0  1 2 3                                                                    | 34<br><b>54</b><br>41<br>42                               | Elmen Center Ct. 4 Elmen Center Ct. 3 Elmen Center Ct. 5 Elmen Center Ct. 5 Elmen Center Ct. 5 Elmen Center Ct. 6 Points Against 95 107 113 119                                             |  |  |  |
| Saturday Saturday Saturday Saturday Sunday Sunday Pool Place 1 2 3 4 Day                                                       | 10:00 AM 10:00 AM 8:00 PM 9:00 PM 9:00 AM 9:00 AM 9:00 AM Black Pool Nebraska Energy Team Brandon - Black Dakota Niners - 16U Elite BBA Force - E.Y.T.                        | Hoffman Hoops Academy Dakota Niners - 16U Select Hoffman Hoops Academy SD Heat SD Heat Dakota Blue Devils - Jansen Wins 3 2 1 0 Pool Play Gam Home                                                                   | 48<br>53<br>52<br>58<br>51                   | SD Heat  Dakota Blue Devils - Jansen  Dakota Niners - 16U Select  Dakota Blue Devils - Jansen  Dakota Niners - 16U Select  Hoffman Hoops Academy  Losses  0  1 2 3  Away                                                              | 34<br>54<br>41<br>42<br>44                                | Elmen Center Ct. 4 Elmen Center Ct. 3 Elmen Center Ct. 5 Elmen Center Ct. 5 Elmen Center Ct. 5 Elmen Center Ct. 6 Points Against 95 107 113 119 Court                                       |  |  |  |
| Saturday Saturday Saturday Saturday Sunday Sunday Pool Place 1 2 3 4 Day Saturday                                              | 10:00 AM 10:00 AM 8:00 PM 9:00 PM 9:00 AM 9:00 AM 9:00 AM Black Pool Nebraska Energy Team Brandon - Black Dakota Niners - 16U Elite BBA Force - E.Y.T.  Time 9:00 AM          | Hoffman Hoops Academy Dakota Niners - 16U Select Hoffman Hoops Academy SD Heat SD Heat Dakota Blue Devils - Jansen Wins 3 2 1 0 Pool Play Gam Home Team Brandon - Black                                              | 48<br>53<br>52<br>58<br>51                   | SD Heat  Dakota Blue Devils - Jansen  Dakota Niners - 16U Select  Dakota Blue Devils - Jansen  Dakota Niners - 16U Select  Hoffman Hoops Academy  Losses  0  1  2  3  Away  Nebraska Energy                                           | 34<br>54<br>41<br>42<br>44                                | Elmen Center Ct. 4 Elmen Center Ct. 3 Elmen Center Ct. 5 Elmen Center Ct. 5 Elmen Center Ct. 5 Elmen Center Ct. 6 Points Against 95 107 113 119 Court Elmen Center Ct. 5                    |  |  |  |
| Saturday Saturday Saturday Saturday Sunday Sunday Pool Place 1 2 3 4 Day Saturday                                              | 10:00 AM 10:00 AM 8:00 PM 9:00 PM 9:00 AM 9:00 AM Black Pool Nebraska Energy Team Brandon - Black Dakota Niners - 16U Elite BBA Force - E.Y.T.  Time 9:00 AM 10:00 AM         | Hoffman Hoops Academy Dakota Niners - 16U Select Hoffman Hoops Academy SD Heat SD Heat Dakota Blue Devils - Jansen Wins 3 2 1 0 Pool Play Gam Home Team Brandon - Black Dakota Niners - 16U Elite                    | 48<br>53<br>52<br>58<br>51<br>es<br>40<br>35 | SD Heat  Dakota Blue Devils - Jansen  Dakota Niners - 16U Select  Dakota Blue Devils - Jansen  Dakota Niners - 16U Select  Hoffman Hoops Academy  Losses  0  1 2 3  Away  Nebraska Energy  BBA Force - E.Y.T.                         | 34<br>54<br>41<br>42<br>44<br>44<br><b>45</b><br>28       | Elmen Center Ct. 4 Elmen Center Ct. 3 Elmen Center Ct. 5 Elmen Center Ct. 5 Elmen Center Ct. 5 Elmen Center Ct. 6 Points Against 95 107 113 119 Court Elmen Center Ct. 5 Elmen Center Ct. 5 |  |  |  |
| Saturday Saturday Saturday Saturday Sunday Sunday Pool Place 1 2 3 4 Day Saturday Saturday Saturday Saturday Saturday Saturday | 10:00 AM 10:00 AM 8:00 PM 9:00 PM 9:00 AM 9:00 AM Black Pool Nebraska Energy Team Brandon - Black Dakota Niners - 16U Elite BBA Force - E.Y.T.  Time 9:00 AM 10:00 AM 8:00 PM | Hoffman Hoops Academy Dakota Niners - 16U Select Hoffman Hoops Academy SD Heat SD Heat Dakota Blue Devils - Jansen Wins 3 2 1 0 Pool Play Gam Home Team Brandon - Black Dakota Niners - 16U Elite BBA Force - E.Y.T. | 48<br>53<br>52<br>58<br>51<br>               | SD Heat  Dakota Blue Devils - Jansen  Dakota Niners - 16U Select  Dakota Blue Devils - Jansen  Dakota Niners - 16U Select  Hoffman Hoops Academy  Losses  0  1  2  3  Away  Nebraska Energy  BBA Force - E.Y.T.  Team Brandon - Black | 34<br>54<br>41<br>42<br>44<br>44<br><b>45</b><br>28<br>45 | Elmen Center Ct. 4 Elmen Center Ct. 3 Elmen Center Ct. 5 Elmen Center Ct. 5 Elmen Center Ct. 5 Elmen Center Ct. 6 Points Against 95 107 113 119 Court Elmen Center Ct. 5 Elmen Center Ct. 5 |  |  |  |

|            |                     | Ninth and Tenth Grade - Boy | s (Sixt | een Teams)                  |    |                    |  |  |  |  |
|------------|---------------------|-----------------------------|---------|-----------------------------|----|--------------------|--|--|--|--|
| Pool Place | White Pool          | Wins                        |         | Losses                      |    | Points Against     |  |  |  |  |
| 1          | BBA Force - SD      | 3                           |         | 0                           |    | 66                 |  |  |  |  |
| 2          | Dakota Niners - 15U | 2                           |         | 1                           |    | 61                 |  |  |  |  |
| 3          | ASH Griffons        | 1                           |         | 2                           |    | 132                |  |  |  |  |
| 4          | NEN - Wragge        | 0                           |         | 3                           |    | 18                 |  |  |  |  |
|            |                     | Pool Play Gam               | ies     |                             |    |                    |  |  |  |  |
| Day        | Time                | Home                        | Home    |                             |    | Court              |  |  |  |  |
| Friday     | 6:00 PM             | ASH Griffons                | 24      | BBA Force - SD              | 75 | Elmen Center Ct. 2 |  |  |  |  |
| Saturday   | 1:00 PM             | Dakota Niners - 15U         | 57      | ASH Griffons                | 8  | Elmen Center Ct. 2 |  |  |  |  |
| Saturday   | 1:00 PM             | BBA Force - SD              | 6       | NEN - Wragge                | 0  | Elmen Center Ct. 4 |  |  |  |  |
| Saturday   | 8:00 PM             | BBA Force - SD              | 53      | Dakota Niners - 15U         | 42 | Elmen Center Ct. 3 |  |  |  |  |
| Saturday   | 9:00 PM             | NEN - Wragge                | 0       | ASH Griffons                | 6  | Elmen Center Ct. 3 |  |  |  |  |
| Sunday     | 10:00 AM            | NEN - Wragge                | 0       | Dakota Niners - 15U         | 6  | Elmen Center Ct. 5 |  |  |  |  |
|            | Placement Games     |                             |         |                             |    |                    |  |  |  |  |
| Day        | Time                | Home                        |         | Away                        |    | Court              |  |  |  |  |
| Sunday     | 2:00 PM             | NEN Shockers - Nordhues     | 47      | Nebraska Energy             | 40 | Elmen Center Ct. 5 |  |  |  |  |
| Sunday     | 2:00 PM             | SD Heat                     | 60      | BBA Force - SD              | 54 | Elmen Center Ct. 6 |  |  |  |  |
| Sunday     | 6:00 PM             | NEN Shockers - Nordhues     | 38      | SD Heat                     | 53 | Elmen Center Ct. 2 |  |  |  |  |
| Sunday     | 6:00 PM             | Nebraska Energy             | 42      | BBA Force - SD              | 48 | Elmen Center Ct. 3 |  |  |  |  |
|            |                     |                             |         |                             |    |                    |  |  |  |  |
| Sunday     | 2:00 PM             | SD Wizards - Arend          | 58      | Team Brandon Black          | 47 | Elmen Center Ct. 1 |  |  |  |  |
| Sunday     | 2:00 PM             | Dakota Niners - 16U Select  | 59      | Dakota Niners 15U           | 37 | Elmen Center Ct. 4 |  |  |  |  |
| Sunday     | 6:00 PM             | SD Wizards - Arend          | 50      | Dakota Niners - 16U Select  | 39 | Elmen Center Ct. 1 |  |  |  |  |
| Sunday     | 6:00 PM             | Team Brandon Black          | 54      | Dakota Niners 15U           | 50 | Elmen Center Ct. 4 |  |  |  |  |
|            |                     |                             |         |                             |    |                    |  |  |  |  |
| Sunday     | 1:00 PM             | Norfolk Panthers - Ninth    | 40      | Dakota Niners - Elite       | 54 | Lincoln HS Ct. 2   |  |  |  |  |
| Sunday     | 1:00 PM             | Dakota Blue Devils - Jansen | 48      | SD Hoosiers 8th             | 40 | Lincoln HS Ct. 3   |  |  |  |  |
| Sunday     | 5:00 PM             | Norfolk Panthers            | 6       | No Game                     | 0  | Lincoln HS Ct. 1   |  |  |  |  |
| Sunday     | 6:00 PM             | Dakota Niners - Elite       | 37      | Dakota Blue Devils - Jansen | 41 | Lincoln HS Ct. 1   |  |  |  |  |
|            |                     |                             |         |                             |    |                    |  |  |  |  |
| Sunday     | 12:00 PM            | Extreme 16U                 | 37      | BBA Force - E.Y.T.          | 34 | Lincoln HS Ct. 1   |  |  |  |  |
| Sunday     | 1:00 PM             | Hoffman Hoops Academy       | 76      | ASH Griffons                | 25 | Lincoln HS Ct. 1   |  |  |  |  |
| Sunday     | 5:00 PM             | Extreme 16U                 | 43      | Hoffman Hoops Academy       | 58 | Lincoln HS Ct. 2   |  |  |  |  |
| Sunday     | 5:00 PM             | BBA Force - E.Y.T.          | 41      | ASH Griffons                | 17 | Lincoln HS Ct. 3   |  |  |  |  |