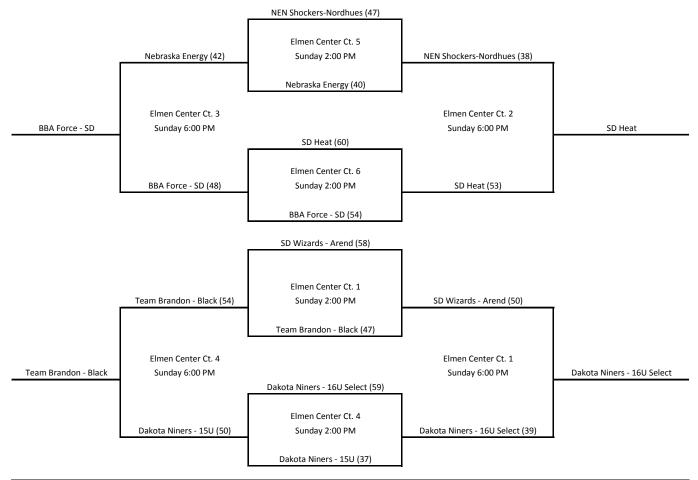

| Ninth and Tenth Grade - Boys (Sixteen Teams)                                                                                   |                                                                                                                                                                               |                                                                                                                                                                                                                      |                                              |                                                                                                                                                                                                                                       |                                                           |                                                                                                                                                                                             |  |  |  |
|--------------------------------------------------------------------------------------------------------------------------------|-------------------------------------------------------------------------------------------------------------------------------------------------------------------------------|----------------------------------------------------------------------------------------------------------------------------------------------------------------------------------------------------------------------|----------------------------------------------|---------------------------------------------------------------------------------------------------------------------------------------------------------------------------------------------------------------------------------------|-----------------------------------------------------------|---------------------------------------------------------------------------------------------------------------------------------------------------------------------------------------------|--|--|--|
| <b>Pool Place</b>                                                                                                              | Gold Pool                                                                                                                                                                     | Wins                                                                                                                                                                                                                 |                                              | Losses                                                                                                                                                                                                                                |                                                           | Points Against                                                                                                                                                                              |  |  |  |
| 1                                                                                                                              | NEN Shockers - Nordhues                                                                                                                                                       | 3                                                                                                                                                                                                                    |                                              | 0                                                                                                                                                                                                                                     |                                                           | 98                                                                                                                                                                                          |  |  |  |
| 2                                                                                                                              | SD Wizards - Arend                                                                                                                                                            | 2                                                                                                                                                                                                                    |                                              | 1                                                                                                                                                                                                                                     |                                                           | 130                                                                                                                                                                                         |  |  |  |
| 3                                                                                                                              | Norfolk Panthers - Ninth                                                                                                                                                      | 1                                                                                                                                                                                                                    |                                              | 2                                                                                                                                                                                                                                     |                                                           | 119                                                                                                                                                                                         |  |  |  |
| 4                                                                                                                              | Extreme 16U                                                                                                                                                                   | 0                                                                                                                                                                                                                    |                                              | 3                                                                                                                                                                                                                                     |                                                           | 171                                                                                                                                                                                         |  |  |  |
|                                                                                                                                |                                                                                                                                                                               | Pool Play Gam                                                                                                                                                                                                        | es                                           |                                                                                                                                                                                                                                       |                                                           |                                                                                                                                                                                             |  |  |  |
| Day                                                                                                                            | Time                                                                                                                                                                          | Home                                                                                                                                                                                                                 |                                              | Away                                                                                                                                                                                                                                  |                                                           | Court                                                                                                                                                                                       |  |  |  |
| Saturday                                                                                                                       | 2:00 PM                                                                                                                                                                       | NEN Shockers - Nordhues                                                                                                                                                                                              | 47                                           | SD Wizards - Arend                                                                                                                                                                                                                    | 38                                                        | Elmen Center Ct. 3                                                                                                                                                                          |  |  |  |
| Saturday                                                                                                                       | 2:00 PM                                                                                                                                                                       | Norfolk Panthers - Ninth                                                                                                                                                                                             | 47                                           | Extreme 16U                                                                                                                                                                                                                           | 14                                                        | Elmen Center Ct. 4                                                                                                                                                                          |  |  |  |
| Saturday                                                                                                                       | 8:00 PM                                                                                                                                                                       | NEN Shockers - Nordhues                                                                                                                                                                                              | 45                                           | Norfolk Panthers - Ninth                                                                                                                                                                                                              | 33                                                        | Elmen Center Ct. 6                                                                                                                                                                          |  |  |  |
| Saturday                                                                                                                       | 9:00 PM                                                                                                                                                                       | SD Wizards - Arend                                                                                                                                                                                                   | 64                                           | Extreme 16U                                                                                                                                                                                                                           | 42                                                        | Elmen Center Ct. 6                                                                                                                                                                          |  |  |  |
| Sunday                                                                                                                         | 10:00 AM                                                                                                                                                                      | SD Wizards - Arend                                                                                                                                                                                                   | 60                                           | Norfolk Panthers - Ninth                                                                                                                                                                                                              | 41                                                        | Elmen Center Ct. 6                                                                                                                                                                          |  |  |  |
| Sunday                                                                                                                         | 10:00 AM                                                                                                                                                                      | Extreme 16U                                                                                                                                                                                                          | 27                                           | NEN Shockers - Nordhues                                                                                                                                                                                                               | 60                                                        | Lincoln HS Ct. 1                                                                                                                                                                            |  |  |  |
| Pool Place                                                                                                                     | Blue Pool                                                                                                                                                                     | Wins                                                                                                                                                                                                                 |                                              | Losses                                                                                                                                                                                                                                |                                                           | Points Against                                                                                                                                                                              |  |  |  |
| 1                                                                                                                              | SD Heat                                                                                                                                                                       | 3                                                                                                                                                                                                                    |                                              | 0                                                                                                                                                                                                                                     |                                                           | 137                                                                                                                                                                                         |  |  |  |
| 2                                                                                                                              | Dakota Niners - 16U Select                                                                                                                                                    | 2                                                                                                                                                                                                                    |                                              | 1                                                                                                                                                                                                                                     |                                                           | 145                                                                                                                                                                                         |  |  |  |
| 3                                                                                                                              | Dakota Blue Devils - Jansen                                                                                                                                                   | 1                                                                                                                                                                                                                    | 1                                            |                                                                                                                                                                                                                                       | 2                                                         |                                                                                                                                                                                             |  |  |  |
| 4                                                                                                                              | Hoffman Hoops Academy                                                                                                                                                         | 0                                                                                                                                                                                                                    |                                              | 3                                                                                                                                                                                                                                     |                                                           | 166                                                                                                                                                                                         |  |  |  |
|                                                                                                                                |                                                                                                                                                                               | Pool Play Gam                                                                                                                                                                                                        | es                                           |                                                                                                                                                                                                                                       |                                                           |                                                                                                                                                                                             |  |  |  |
| Day                                                                                                                            | Time                                                                                                                                                                          | Home                                                                                                                                                                                                                 |                                              | Away                                                                                                                                                                                                                                  | Court                                                     |                                                                                                                                                                                             |  |  |  |
| ,                                                                                                                              |                                                                                                                                                                               | Home                                                                                                                                                                                                                 |                                              | Away                                                                                                                                                                                                                                  |                                                           | Court                                                                                                                                                                                       |  |  |  |
| Saturday                                                                                                                       | 10:00 AM                                                                                                                                                                      | Hoffman Hoops Academy                                                                                                                                                                                                | 54                                           | SD Heat                                                                                                                                                                                                                               | 61                                                        | Elmen Center Ct. 4                                                                                                                                                                          |  |  |  |
|                                                                                                                                |                                                                                                                                                                               |                                                                                                                                                                                                                      | 54<br><b>48</b>                              | •                                                                                                                                                                                                                                     | <b>61</b> 34                                              |                                                                                                                                                                                             |  |  |  |
| Saturday                                                                                                                       | 10:00 AM                                                                                                                                                                      | Hoffman Hoops Academy                                                                                                                                                                                                |                                              | SD Heat                                                                                                                                                                                                                               |                                                           | Elmen Center Ct. 4                                                                                                                                                                          |  |  |  |
| Saturday<br>Saturday                                                                                                           | 10:00 AM<br>10:00 AM                                                                                                                                                          | Hoffman Hoops Academy  Dakota Niners - 16U Select                                                                                                                                                                    | 48                                           | <b>SD Heat</b> Dakota Blue Devils - Jansen                                                                                                                                                                                            | 34                                                        | Elmen Center Ct. 4<br>Elmen Center Ct. 3                                                                                                                                                    |  |  |  |
| Saturday<br>Saturday<br>Saturday                                                                                               | 10:00 AM<br>10:00 AM<br>8:00 PM                                                                                                                                               | Hoffman Hoops Academy  Dakota Niners - 16U Select  Hoffman Hoops Academy                                                                                                                                             | <b>48</b> 53                                 | SD Heat  Dakota Blue Devils - Jansen  Dakota Niners - 16U Select                                                                                                                                                                      | 34<br><b>54</b>                                           | Elmen Center Ct. 4 Elmen Center Ct. 3 Elmen Center Ct. 5                                                                                                                                    |  |  |  |
| Saturday<br>Saturday<br>Saturday<br>Saturday                                                                                   | 10:00 AM<br>10:00 AM<br>8:00 PM<br>9:00 PM                                                                                                                                    | Hoffman Hoops Academy  Dakota Niners - 16U Select  Hoffman Hoops Academy  SD Heat                                                                                                                                    | <b>48</b> 53 <b>52</b>                       | SD Heat  Dakota Blue Devils - Jansen  Dakota Niners - 16U Select  Dakota Blue Devils - Jansen                                                                                                                                         | 34<br><b>54</b><br>41                                     | Elmen Center Ct. 4<br>Elmen Center Ct. 3<br>Elmen Center Ct. 5<br>Elmen Center Ct. 5                                                                                                        |  |  |  |
| Saturday<br>Saturday<br>Saturday<br>Saturday<br>Sunday                                                                         | 10:00 AM<br>10:00 AM<br>8:00 PM<br>9:00 PM<br>9:00 AM                                                                                                                         | Hoffman Hoops Academy Dakota Niners - 16U Select Hoffman Hoops Academy SD Heat SD Heat                                                                                                                               | 48<br>53<br><b>52</b><br><b>58</b>           | SD Heat  Dakota Blue Devils - Jansen  Dakota Niners - 16U Select  Dakota Blue Devils - Jansen  Dakota Niners - 16U Select                                                                                                             | 34<br><b>54</b><br>41<br>42                               | Elmen Center Ct. 4 Elmen Center Ct. 3 Elmen Center Ct. 5 Elmen Center Ct. 5 Elmen Center Ct. 5                                                                                              |  |  |  |
| Saturday<br>Saturday<br>Saturday<br>Saturday<br>Sunday<br>Sunday                                                               | 10:00 AM<br>10:00 AM<br>8:00 PM<br>9:00 PM<br>9:00 AM<br>9:00 AM                                                                                                              | Hoffman Hoops Academy Dakota Niners - 16U Select Hoffman Hoops Academy SD Heat SD Heat Dakota Blue Devils - Jansen                                                                                                   | 48<br>53<br><b>52</b><br><b>58</b>           | SD Heat  Dakota Blue Devils - Jansen  Dakota Niners - 16U Select  Dakota Blue Devils - Jansen  Dakota Niners - 16U Select  Hoffman Hoops Academy                                                                                      | 34<br><b>54</b><br>41<br>42                               | Elmen Center Ct. 4 Elmen Center Ct. 3 Elmen Center Ct. 5 Elmen Center Ct. 5 Elmen Center Ct. 5 Elmen Center Ct. 6                                                                           |  |  |  |
| Saturday Saturday Saturday Saturday Sunday Sunday Pool Place                                                                   | 10:00 AM<br>10:00 AM<br>8:00 PM<br>9:00 PM<br>9:00 AM<br>9:00 AM<br>Black Pool                                                                                                | Hoffman Hoops Academy Dakota Niners - 16U Select Hoffman Hoops Academy SD Heat SD Heat Dakota Blue Devils - Jansen Wins                                                                                              | 48<br>53<br><b>52</b><br><b>58</b>           | SD Heat  Dakota Blue Devils - Jansen  Dakota Niners - 16U Select  Dakota Blue Devils - Jansen  Dakota Niners - 16U Select  Hoffman Hoops Academy  Losses                                                                              | 34<br><b>54</b><br>41<br>42                               | Elmen Center Ct. 4 Elmen Center Ct. 3 Elmen Center Ct. 5 Elmen Center Ct. 5 Elmen Center Ct. 5 Elmen Center Ct. 6 Points Against                                                            |  |  |  |
| Saturday Saturday Saturday Saturday Sunday Sunday Pool Place 1                                                                 | 10:00 AM<br>10:00 AM<br>8:00 PM<br>9:00 PM<br>9:00 AM<br>9:00 AM<br>Black Pool<br>Nebraska Energy                                                                             | Hoffman Hoops Academy Dakota Niners - 16U Select Hoffman Hoops Academy SD Heat SD Heat Dakota Blue Devils - Jansen Wins 3                                                                                            | 48<br>53<br><b>52</b><br><b>58</b>           | SD Heat Dakota Blue Devils - Jansen Dakota Niners - 16U Select Dakota Blue Devils - Jansen Dakota Niners - 16U Select Hoffman Hoops Academy Losses 0                                                                                  | 34<br><b>54</b><br>41<br>42                               | Elmen Center Ct. 4 Elmen Center Ct. 3 Elmen Center Ct. 5 Elmen Center Ct. 5 Elmen Center Ct. 5 Elmen Center Ct. 6 Points Against 95                                                         |  |  |  |
| Saturday Saturday Saturday Saturday Sunday Sunday Pool Place 1 2                                                               | 10:00 AM 10:00 AM 8:00 PM 9:00 PM 9:00 AM 9:00 AM 9:00 AM Black Pool Nebraska Energy Team Brandon - Black                                                                     | Hoffman Hoops Academy Dakota Niners - 16U Select Hoffman Hoops Academy SD Heat SD Heat Dakota Blue Devils - Jansen Wins 3 2                                                                                          | 48<br>53<br><b>52</b><br><b>58</b>           | SD Heat Dakota Blue Devils - Jansen Dakota Niners - 16U Select Dakota Blue Devils - Jansen Dakota Niners - 16U Select Hoffman Hoops Academy Losses 0 1                                                                                | 34<br><b>54</b><br>41<br>42                               | Elmen Center Ct. 4 Elmen Center Ct. 3 Elmen Center Ct. 5 Elmen Center Ct. 5 Elmen Center Ct. 5 Elmen Center Ct. 6 Points Against 95 107                                                     |  |  |  |
| Saturday Saturday Saturday Saturday Sunday Sunday Pool Place 1 2 3                                                             | 10:00 AM 10:00 AM 8:00 PM 9:00 PM 9:00 AM 9:00 AM 9:00 AM Black Pool Nebraska Energy Team Brandon - Black Dakota Niners - 16U Elite                                           | Hoffman Hoops Academy Dakota Niners - 16U Select Hoffman Hoops Academy SD Heat SD Heat Dakota Blue Devils - Jansen Wins 3 2 1                                                                                        | 48<br>53<br>52<br>58<br>51                   | SD Heat Dakota Blue Devils - Jansen Dakota Niners - 16U Select Dakota Blue Devils - Jansen Dakota Niners - 16U Select Hoffman Hoops Academy Losses 0 1 2                                                                              | 34<br><b>54</b><br>41<br>42                               | Elmen Center Ct. 4 Elmen Center Ct. 3 Elmen Center Ct. 5 Elmen Center Ct. 5 Elmen Center Ct. 5 Elmen Center Ct. 6 Points Against 95 107 113                                                 |  |  |  |
| Saturday Saturday Saturday Saturday Sunday Sunday Pool Place 1 2 3                                                             | 10:00 AM 10:00 AM 8:00 PM 9:00 PM 9:00 AM 9:00 AM 9:00 AM Black Pool Nebraska Energy Team Brandon - Black Dakota Niners - 16U Elite                                           | Hoffman Hoops Academy Dakota Niners - 16U Select Hoffman Hoops Academy SD Heat SD Heat Dakota Blue Devils - Jansen Wins 3 2 1 0                                                                                      | 48<br>53<br>52<br>58<br>51                   | SD Heat Dakota Blue Devils - Jansen Dakota Niners - 16U Select Dakota Blue Devils - Jansen Dakota Niners - 16U Select Hoffman Hoops Academy Losses 0 1 2                                                                              | 34<br><b>54</b><br>41<br>42                               | Elmen Center Ct. 4 Elmen Center Ct. 3 Elmen Center Ct. 5 Elmen Center Ct. 5 Elmen Center Ct. 5 Elmen Center Ct. 6 Points Against 95 107 113                                                 |  |  |  |
| Saturday Saturday Saturday Saturday Sunday Sunday Pool Place 1 2 3 4                                                           | 10:00 AM 10:00 AM 8:00 PM 9:00 PM 9:00 AM 9:00 AM 9:00 AM Black Pool Nebraska Energy Team Brandon - Black Dakota Niners - 16U Elite BBA Force - E.Y.T.                        | Hoffman Hoops Academy Dakota Niners - 16U Select Hoffman Hoops Academy SD Heat SD Heat Dakota Blue Devils - Jansen Wins 3 2 1 0 Pool Play Gam                                                                        | 48<br>53<br>52<br>58<br>51                   | SD Heat  Dakota Blue Devils - Jansen  Dakota Niners - 16U Select  Dakota Blue Devils - Jansen  Dakota Niners - 16U Select  Hoffman Hoops Academy  Losses  0  1 2 3                                                                    | 34<br><b>54</b><br>41<br>42                               | Elmen Center Ct. 4 Elmen Center Ct. 3 Elmen Center Ct. 5 Elmen Center Ct. 5 Elmen Center Ct. 5 Elmen Center Ct. 6 Points Against 95 107 113 119                                             |  |  |  |
| Saturday Saturday Saturday Saturday Sunday Sunday Pool Place 1 2 3 4 Day                                                       | 10:00 AM 10:00 AM 8:00 PM 9:00 PM 9:00 AM 9:00 AM 9:00 AM Black Pool Nebraska Energy Team Brandon - Black Dakota Niners - 16U Elite BBA Force - E.Y.T.                        | Hoffman Hoops Academy Dakota Niners - 16U Select Hoffman Hoops Academy SD Heat SD Heat Dakota Blue Devils - Jansen Wins 3 2 1 0 Pool Play Gam Home                                                                   | 48<br>53<br>52<br>58<br>51                   | SD Heat  Dakota Blue Devils - Jansen  Dakota Niners - 16U Select  Dakota Blue Devils - Jansen  Dakota Niners - 16U Select  Hoffman Hoops Academy  Losses  0  1 2 3  Away                                                              | 34<br>54<br>41<br>42<br>44                                | Elmen Center Ct. 4 Elmen Center Ct. 3 Elmen Center Ct. 5 Elmen Center Ct. 5 Elmen Center Ct. 5 Elmen Center Ct. 6 Points Against 95 107 113 119 Court                                       |  |  |  |
| Saturday Saturday Saturday Saturday Sunday Sunday Pool Place 1 2 3 4 Day Saturday                                              | 10:00 AM 10:00 AM 8:00 PM 9:00 PM 9:00 AM 9:00 AM 9:00 AM Black Pool Nebraska Energy Team Brandon - Black Dakota Niners - 16U Elite BBA Force - E.Y.T.  Time 9:00 AM          | Hoffman Hoops Academy Dakota Niners - 16U Select Hoffman Hoops Academy SD Heat SD Heat Dakota Blue Devils - Jansen Wins 3 2 1 0 Pool Play Gam Home Team Brandon - Black                                              | 48<br>53<br>52<br>58<br>51                   | SD Heat  Dakota Blue Devils - Jansen  Dakota Niners - 16U Select  Dakota Blue Devils - Jansen  Dakota Niners - 16U Select  Hoffman Hoops Academy  Losses  0  1  2  3  Away  Nebraska Energy                                           | 34<br>54<br>41<br>42<br>44                                | Elmen Center Ct. 4 Elmen Center Ct. 3 Elmen Center Ct. 5 Elmen Center Ct. 5 Elmen Center Ct. 5 Elmen Center Ct. 6 Points Against 95 107 113 119 Court Elmen Center Ct. 5                    |  |  |  |
| Saturday Saturday Saturday Saturday Sunday Sunday Pool Place 1 2 3 4 Day Saturday                                              | 10:00 AM 10:00 AM 8:00 PM 9:00 PM 9:00 AM 9:00 AM Black Pool Nebraska Energy Team Brandon - Black Dakota Niners - 16U Elite BBA Force - E.Y.T.  Time 9:00 AM 10:00 AM         | Hoffman Hoops Academy Dakota Niners - 16U Select Hoffman Hoops Academy SD Heat SD Heat Dakota Blue Devils - Jansen Wins 3 2 1 0 Pool Play Gam Home Team Brandon - Black Dakota Niners - 16U Elite                    | 48<br>53<br>52<br>58<br>51<br>es<br>40<br>35 | SD Heat  Dakota Blue Devils - Jansen  Dakota Niners - 16U Select  Dakota Blue Devils - Jansen  Dakota Niners - 16U Select  Hoffman Hoops Academy  Losses  0  1 2 3  Away  Nebraska Energy  BBA Force - E.Y.T.                         | 34<br>54<br>41<br>42<br>44<br>44<br><b>45</b><br>28       | Elmen Center Ct. 4 Elmen Center Ct. 3 Elmen Center Ct. 5 Elmen Center Ct. 5 Elmen Center Ct. 5 Elmen Center Ct. 6 Points Against 95 107 113 119 Court Elmen Center Ct. 5 Elmen Center Ct. 5 |  |  |  |
| Saturday Saturday Saturday Saturday Sunday Sunday Pool Place 1 2 3 4 Day Saturday Saturday Saturday Saturday Saturday Saturday | 10:00 AM 10:00 AM 8:00 PM 9:00 PM 9:00 AM 9:00 AM Black Pool Nebraska Energy Team Brandon - Black Dakota Niners - 16U Elite BBA Force - E.Y.T.  Time 9:00 AM 10:00 AM 8:00 PM | Hoffman Hoops Academy Dakota Niners - 16U Select Hoffman Hoops Academy SD Heat SD Heat Dakota Blue Devils - Jansen Wins 3 2 1 0 Pool Play Gam Home Team Brandon - Black Dakota Niners - 16U Elite BBA Force - E.Y.T. | 48<br>53<br>52<br>58<br>51<br>               | SD Heat  Dakota Blue Devils - Jansen  Dakota Niners - 16U Select  Dakota Blue Devils - Jansen  Dakota Niners - 16U Select  Hoffman Hoops Academy  Losses  0  1  2  3  Away  Nebraska Energy  BBA Force - E.Y.T.  Team Brandon - Black | 34<br>54<br>41<br>42<br>44<br>44<br><b>45</b><br>28<br>45 | Elmen Center Ct. 4 Elmen Center Ct. 3 Elmen Center Ct. 5 Elmen Center Ct. 5 Elmen Center Ct. 5 Elmen Center Ct. 6 Points Against 95 107 113 119 Court Elmen Center Ct. 5 Elmen Center Ct. 5 |  |  |  |