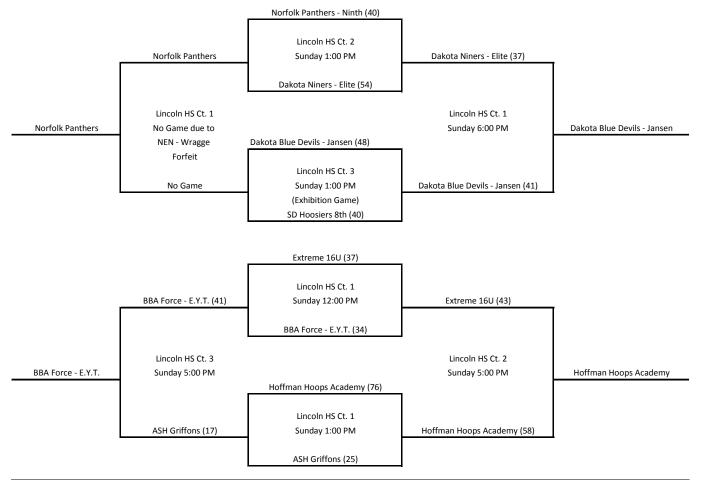

|            |                     | Ninth and Tenth Grade - Boy | s (Sixt | een Teams)                  |    |                    |  |  |  |  |
|------------|---------------------|-----------------------------|---------|-----------------------------|----|--------------------|--|--|--|--|
| Pool Place | White Pool          | Wins                        |         | Losses                      |    | Points Against     |  |  |  |  |
| 1          | BBA Force - SD      | 3                           |         | 0                           |    | 66                 |  |  |  |  |
| 2          | Dakota Niners - 15U | 2                           |         | 1                           |    | 61                 |  |  |  |  |
| 3          | ASH Griffons        | 1                           |         | 2                           |    | 132                |  |  |  |  |
| 4          | NEN - Wragge        | 0                           |         | 3                           |    | 18                 |  |  |  |  |
|            |                     | Pool Play Gam               | ies     |                             |    |                    |  |  |  |  |
| Day        | Time                | Home                        | Home    |                             |    | Court              |  |  |  |  |
| Friday     | 6:00 PM             | ASH Griffons                | 24      | BBA Force - SD              | 75 | Elmen Center Ct. 2 |  |  |  |  |
| Saturday   | 1:00 PM             | Dakota Niners - 15U         | 57      | ASH Griffons                | 8  | Elmen Center Ct. 2 |  |  |  |  |
| Saturday   | 1:00 PM             | BBA Force - SD              | 6       | NEN - Wragge                | 0  | Elmen Center Ct. 4 |  |  |  |  |
| Saturday   | 8:00 PM             | BBA Force - SD              | 53      | Dakota Niners - 15U         | 42 | Elmen Center Ct. 3 |  |  |  |  |
| Saturday   | 9:00 PM             | NEN - Wragge                | 0       | ASH Griffons                | 6  | Elmen Center Ct. 3 |  |  |  |  |
| Sunday     | 10:00 AM            | NEN - Wragge                | 0       | Dakota Niners - 15U         | 6  | Elmen Center Ct. 5 |  |  |  |  |
|            | Placement Games     |                             |         |                             |    |                    |  |  |  |  |
| Day        | Time                | Home                        |         | Away                        |    | Court              |  |  |  |  |
| Sunday     | 2:00 PM             | NEN Shockers - Nordhues     | 47      | Nebraska Energy             | 40 | Elmen Center Ct. 5 |  |  |  |  |
| Sunday     | 2:00 PM             | SD Heat                     | 60      | BBA Force - SD              | 54 | Elmen Center Ct. 6 |  |  |  |  |
| Sunday     | 6:00 PM             | NEN Shockers - Nordhues     | 38      | SD Heat                     | 53 | Elmen Center Ct. 2 |  |  |  |  |
| Sunday     | 6:00 PM             | Nebraska Energy             | 42      | BBA Force - SD              | 48 | Elmen Center Ct. 3 |  |  |  |  |
|            |                     |                             |         |                             |    |                    |  |  |  |  |
| Sunday     | 2:00 PM             | SD Wizards - Arend          | 58      | Team Brandon Black          | 47 | Elmen Center Ct. 1 |  |  |  |  |
| Sunday     | 2:00 PM             | Dakota Niners - 16U Select  | 59      | Dakota Niners 15U           | 37 | Elmen Center Ct. 4 |  |  |  |  |
| Sunday     | 6:00 PM             | SD Wizards - Arend          | 50      | Dakota Niners - 16U Select  | 39 | Elmen Center Ct. 1 |  |  |  |  |
| Sunday     | 6:00 PM             | Team Brandon Black          | 54      | Dakota Niners 15U           | 50 | Elmen Center Ct. 4 |  |  |  |  |
|            |                     |                             |         |                             |    |                    |  |  |  |  |
| Sunday     | 1:00 PM             | Norfolk Panthers - Ninth    | 40      | Dakota Niners - Elite       | 54 | Lincoln HS Ct. 2   |  |  |  |  |
| Sunday     | 1:00 PM             | Dakota Blue Devils - Jansen | 48      | SD Hoosiers 8th             | 40 | Lincoln HS Ct. 3   |  |  |  |  |
| Sunday     | 5:00 PM             | Norfolk Panthers            | 6       | No Game                     | 0  | Lincoln HS Ct. 1   |  |  |  |  |
| Sunday     | 6:00 PM             | Dakota Niners - Elite       | 37      | Dakota Blue Devils - Jansen | 41 | Lincoln HS Ct. 1   |  |  |  |  |
|            |                     |                             |         |                             |    |                    |  |  |  |  |
| Sunday     | 12:00 PM            | Extreme 16U                 | 37      | BBA Force - E.Y.T.          | 34 | Lincoln HS Ct. 1   |  |  |  |  |
| Sunday     | 1:00 PM             | Hoffman Hoops Academy       | 76      | ASH Griffons                | 25 | Lincoln HS Ct. 1   |  |  |  |  |
| Sunday     | 5:00 PM             | Extreme 16U                 | 43      | Hoffman Hoops Academy       | 58 | Lincoln HS Ct. 2   |  |  |  |  |
| Sunday     | 5:00 PM             | BBA Force - E.Y.T.          | 41      | ASH Griffons                | 17 | Lincoln HS Ct. 3   |  |  |  |  |