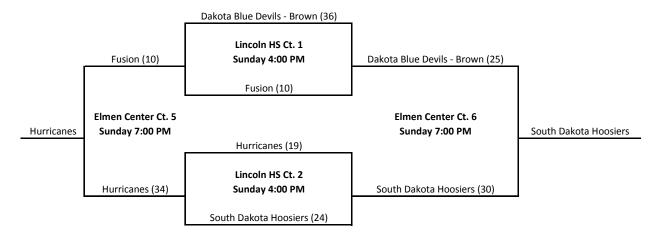

|                   | Third and Fourth Grade - Boys (Four Teams) |                            |      |                               |    |                    |  |  |  |  |
|-------------------|--------------------------------------------|----------------------------|------|-------------------------------|----|--------------------|--|--|--|--|
| <b>Pool Place</b> | Team Name                                  | Wins                       |      | Losses                        |    | Points Against     |  |  |  |  |
| 1                 | Dakota Blue Devils - Brown                 | 3                          |      | 0                             |    | 39                 |  |  |  |  |
| 2                 | Hurricanes                                 | 2                          |      | 1                             |    | 71                 |  |  |  |  |
| 3                 | South Dakota Hoosiers                      | 1                          |      | 2                             |    | 90                 |  |  |  |  |
| 4                 | Fusion                                     | 0                          |      | 3                             |    | 104                |  |  |  |  |
|                   | Pool Play Games                            |                            |      |                               |    |                    |  |  |  |  |
| Day               | Time                                       | Home                       | Home |                               |    | Court              |  |  |  |  |
| Friday            | 5:00 PM                                    | Fusion                     | 17   | Hurricanes                    | 30 | Lincoln HS Ct. 1   |  |  |  |  |
| Friday            | 5:00 PM                                    | Dakota Blue Devils - Brown | 47   | South Dakota Hoosiers         | 18 | Lincoln HS Ct. 2   |  |  |  |  |
| Friday            | 8:00 PM                                    | Fusion                     | 8    | Dakota Blue Devils - Brown 35 |    | Elmen Center Ct. 6 |  |  |  |  |
| Saturday          | 3:00 PM                                    | South Dakota Hoosiers      | 39   | Fusion 14                     |    | Elmen Center Ct. 4 |  |  |  |  |
| Saturday          | 3:00 PM                                    | Dakota Blue Devils - Brown | 26   | Hurricanes                    | 13 | Elmen Center Ct. 5 |  |  |  |  |
| Saturday          | 7:00 PM                                    | Hurricanes                 | 29   | South Dakota Hoosiers         | 28 | Elmen Center Ct. 6 |  |  |  |  |
|                   |                                            | Placement Gam              | ies  |                               |    |                    |  |  |  |  |
| Day               | Time                                       | Home                       |      | Away                          |    | Court              |  |  |  |  |
| Sunday            | 4:00 PM                                    | Dakota Blue Devils - Brown | 36   | Fusion                        | 10 | Lincoln HS Ct. 1   |  |  |  |  |
| Sunday            | 4:00 PM                                    | Hurricanes                 | 19   | South Dakota Hoosiers         | 24 | Lincoln HS Ct. 2   |  |  |  |  |
| Sunday            | 7:00 PM                                    | Hurricanes                 | 34   | Fusion                        | 10 | Elmen Center Ct. 5 |  |  |  |  |
| Sunday            | 7:00 PM                                    | Dakota Blue Devils - Brown | 25   | South Dakota Hoosiers         | 30 | Elmen Center Ct. 6 |  |  |  |  |