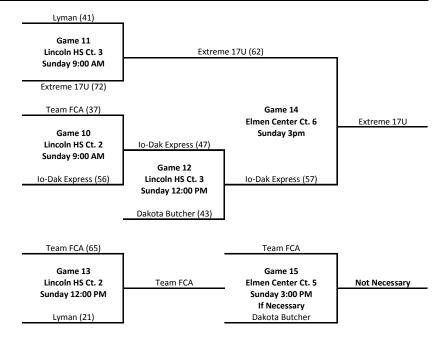

|            |                     | Ninth and Tenth Grade - Boy | s (Sixt | een Teams)                  |    |                    |  |  |  |  |
|------------|---------------------|-----------------------------|---------|-----------------------------|----|--------------------|--|--|--|--|
| Pool Place | White Pool          | Wins                        |         | Losses                      |    | Points Against     |  |  |  |  |
| 1          | BBA Force - SD      | 3                           |         | 0                           |    | 66                 |  |  |  |  |
| 2          | Dakota Niners - 15U | 2                           |         | 1                           |    | 61                 |  |  |  |  |
| 3          | ASH Griffons        | 1                           |         | 2                           |    | 132                |  |  |  |  |
| 4          | NEN - Wragge        | 0                           |         | 3                           |    | 18                 |  |  |  |  |
|            |                     | Pool Play Gam               | ies     |                             |    |                    |  |  |  |  |
| Day        | Time                | Home                        | Home    |                             |    | Court              |  |  |  |  |
| Friday     | 6:00 PM             | ASH Griffons                | 24      | BBA Force - SD              | 75 | Elmen Center Ct. 2 |  |  |  |  |
| Saturday   | 1:00 PM             | Dakota Niners - 15U         | 57      | ASH Griffons                | 8  | Elmen Center Ct. 2 |  |  |  |  |
| Saturday   | 1:00 PM             | BBA Force - SD              | 6       | NEN - Wragge                | 0  | Elmen Center Ct. 4 |  |  |  |  |
| Saturday   | 8:00 PM             | BBA Force - SD              | 53      | Dakota Niners - 15U         | 42 | Elmen Center Ct. 3 |  |  |  |  |
| Saturday   | 9:00 PM             | NEN - Wragge                | 0       | ASH Griffons                | 6  | Elmen Center Ct. 3 |  |  |  |  |
| Sunday     | 10:00 AM            | NEN - Wragge                | 0       | Dakota Niners - 15U         | 6  | Elmen Center Ct. 5 |  |  |  |  |
|            | Placement Games     |                             |         |                             |    |                    |  |  |  |  |
| Day        | Time                | Home                        |         | Away                        |    | Court              |  |  |  |  |
| Sunday     | 2:00 PM             | NEN Shockers - Nordhues     | 47      | Nebraska Energy             | 40 | Elmen Center Ct. 5 |  |  |  |  |
| Sunday     | 2:00 PM             | SD Heat                     | 60      | BBA Force - SD              | 54 | Elmen Center Ct. 6 |  |  |  |  |
| Sunday     | 6:00 PM             | NEN Shockers - Nordhues     | 38      | SD Heat                     | 53 | Elmen Center Ct. 2 |  |  |  |  |
| Sunday     | 6:00 PM             | Nebraska Energy             | 42      | BBA Force - SD              | 48 | Elmen Center Ct. 3 |  |  |  |  |
|            |                     |                             |         |                             |    |                    |  |  |  |  |
| Sunday     | 2:00 PM             | SD Wizards - Arend          | 58      | Team Brandon Black          | 47 | Elmen Center Ct. 1 |  |  |  |  |
| Sunday     | 2:00 PM             | Dakota Niners - 16U Select  | 59      | Dakota Niners 15U           | 37 | Elmen Center Ct. 4 |  |  |  |  |
| Sunday     | 6:00 PM             | SD Wizards - Arend          | 50      | Dakota Niners - 16U Select  | 39 | Elmen Center Ct. 1 |  |  |  |  |
| Sunday     | 6:00 PM             | Team Brandon Black          | 54      | Dakota Niners 15U           | 50 | Elmen Center Ct. 4 |  |  |  |  |
|            |                     |                             |         |                             |    |                    |  |  |  |  |
| Sunday     | 1:00 PM             | Norfolk Panthers - Ninth    | 40      | Dakota Niners - Elite       | 54 | Lincoln HS Ct. 2   |  |  |  |  |
| Sunday     | 1:00 PM             | Dakota Blue Devils - Jansen | 48      | SD Hoosiers 8th             | 40 | Lincoln HS Ct. 3   |  |  |  |  |
| Sunday     | 5:00 PM             | Norfolk Panthers            | 6       | No Game                     | 0  | Lincoln HS Ct. 1   |  |  |  |  |
| Sunday     | 6:00 PM             | Dakota Niners - Elite       | 37      | Dakota Blue Devils - Jansen | 41 | Lincoln HS Ct. 1   |  |  |  |  |
|            |                     |                             |         |                             |    |                    |  |  |  |  |
| Sunday     | 12:00 PM            | Extreme 16U                 | 37      | BBA Force - E.Y.T.          | 34 | Lincoln HS Ct. 1   |  |  |  |  |
| Sunday     | 1:00 PM             | Hoffman Hoops Academy       | 76      | ASH Griffons                | 25 | Lincoln HS Ct. 1   |  |  |  |  |
| Sunday     | 5:00 PM             | Extreme 16U                 | 43      | Hoffman Hoops Academy       | 58 | Lincoln HS Ct. 2   |  |  |  |  |
| Sunday     | 5:00 PM             | BBA Force - E.Y.T.          | 41      | ASH Griffons                | 17 | Lincoln HS Ct. 3   |  |  |  |  |