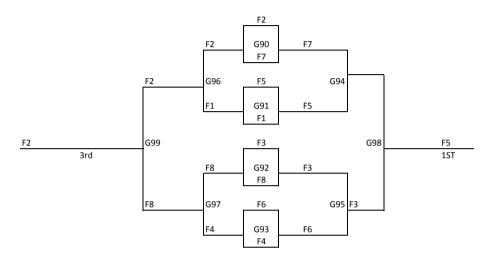

### 9TH/10TH GIRLS

LOUISIANA HEAT

Pool Play Results

F2 FURY 2017 F6 EV ELITE
F3 LT TEXAS LIMITED F7 DRIPPING SPRINGS SELECT

F8 MARION

3 pool games to determine seeding

Game 78 F1 VS F2 GAME 81 F2 VS F3 GAME 84 F5 VS F6 GAME 87 F6 VS F7 GAME 82 F2 VS F4 F5 VS F7 GAME 79 F1 VS F3 GAME 85 GAME 88 F6 VS F8 GAME 80 F1 VS F4 GAME 83 F3 VS F4 GAME 86 F5 VS F8 GAME 89 F7 VS F8