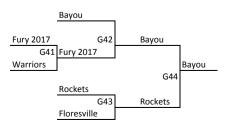

## **Pool Play Results**

9TH/10TH BOYS Game 1 Seed # Game 2 Game3 Game 4

| C1      | WARRIORS - GEORGETOWN   |         |          |
|---------|-------------------------|---------|----------|
| C2      | BAYOU CITY SELECT BULLS |         |          |
| C3      | FLORESVILLE TIGERS      |         |          |
| C4      | ROCKET LAUNCH           |         |          |
| C5      | FURY 2017               |         |          |
|         |                         |         |          |
| GAME 31 | C1 VS C2                | GAME 36 | C2 VS C4 |
| GAME 32 | C1 VS C3                | GAME 37 | C2 VS C5 |
| GAME 33 | C1 VS C4                | GAME 38 | C3 VS C4 |
| GAME 34 | C1 VS C5                | GAME 39 | C3 VS C5 |
| GAME 35 | C2 VS C3                | GAME 40 | C4 VS C5 |

Play is round robin to determine seeding for bracket play below

Place

Place