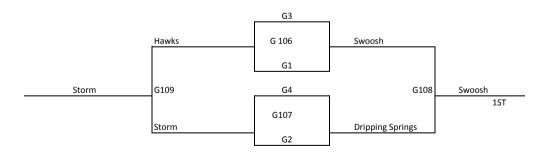

11TH/12TH GIRLS Pool Play Results

Gm 1 Gm 2 Gm 3

G1 HILL COUNTRY HAWKS
G2 DRIPPING SPRINGS SELECT
G3 LIBERTY HILL SWOOSH 2015

G4 NB STORM

Round robin to determine seeding for bracket play

 Game 100
 G1 VS G2
 GAME 103
 G2 VS G3

 GAME 101
 G1 VS G3
 GAME 104
 G2 VS G4

 GAME 102
 G1 VS G4
 GAME 105
 G3 VS G4