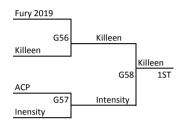

### 11TH/12TH BOYS

Game 1 Game 2 Game3 Game 4 Seed #

D2 ACP KILLEEN REBELS D3 D4 INTENSITY - TX

D5 **FURY 2019** 

Game 49 D2 VS D3 GAME 50 D2 VS D4 GAME 51 D2 VS D5 GAME 52 D3 VS D4 GAME 53 D3 VS D5 D4 VS D5 GAME 54

Play is round robin to determine seeding for bracket play below

Seed # Gm 1

Gm 2

8TH GIRLS **Pool Play Results** 

Seed # Gm 1 Gm 2 POOL B POOL A

LADY WARRIORS 2018 E4

E1 MC TEXAS LADY ELITE E2 LH SWOOSH E5 DRIPPING SPRINGS SELECT