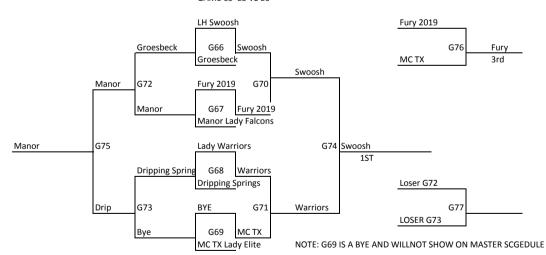

Play is round robin to determine seeding for bracket play below

Seed # Gm 1

Gm 2

8TH GIRLS **Pool Play Results** 

Seed # Gm 1 Gm 2 POOL B POOL A

LADY WARRIORS 2018 E4

E1 MC TEXAS LADY ELITE E2 LH SWOOSH E5 DRIPPING SPRINGS SELECT

MANOR LADY FALCONS GROESBECK E6

E7 FURY 2019 - GB

2 pool games to determine seeding in bracket play

E3

Game 59 E1 VS E2 GAME 62 E4 VS E5 GAME 60 E1 VS E3 GAME 63 E6 VS E7 GAME 64 E4 VS E7 GAME 61 E2 VS E3 GAME 65 E5 VS E6