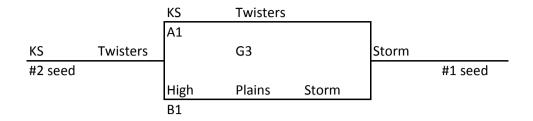

### 7-8 GIRLS

Records in pool play will be used to determine seeding in tournament. In case of tie in pool play, formula used by MAYB will be used to break tie. Games played at Drummond High School (DHS), Hiway 132 South and Kansas Avenue, Drummond, 73735, Oklahoma Bible Academy (OBA), 5913 West Chestnut, Enid 73703, and the Enid Event Center (EEC), 301 South Independence, Enid 73701. Please be at your game at least 30 minutes ahead of game time. We will run ahead of schedule if possible.

- 1) South Barber
- 2) Kingman Eagles
- 3) Hennessey Lady Eagles
- 4) High Plains Storm

|         | <u>Saturday</u> |            | <u>Sunday</u> |            |
|---------|-----------------|------------|---------------|------------|
|         | EEC DH          | S          | <b>OBA</b>    | <b>DHS</b> |
| 8 a.m.  | 3-4             | 8 a.m.     |               |            |
| 9       |                 | 9          |               |            |
| 10      | 1-2             | 10         |               |            |
| 11      |                 | 11         |               |            |
| 12 p.m. | 1-3             | 12:30 p.m. | G1            |            |
| 1       | 2-4             | 1:30       | G2            |            |
| 2       |                 | 2:30       |               |            |
| 3:30    |                 | 3          |               | G3         |
| 4:30    |                 | 4          |               | G4         |
| 5:30    | 1-4             |            |               |            |
| 6:30    | 2-3             | }          |               |            |