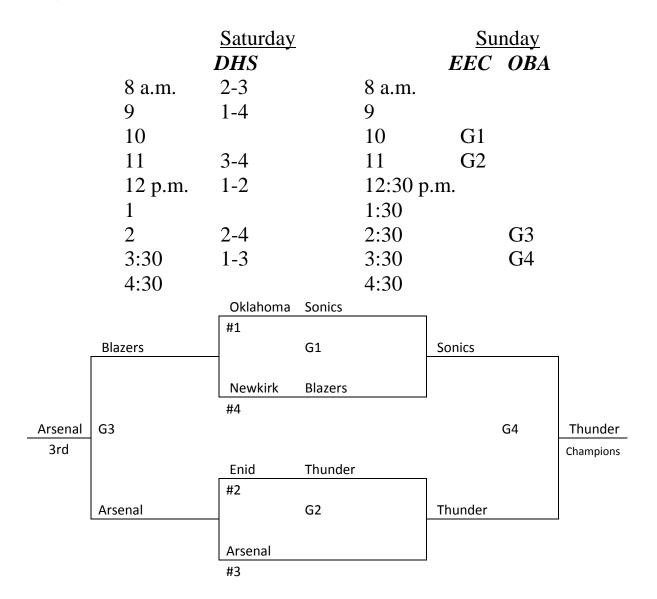

### 8 BOYS

Records in pool play will be used to determine seeding in tournament. In case of tie in pool play, formula used by MAYB will be used to break tie. Games played at Drummond High School (DHS), Hiway 132 South and Kansas Avenue, Drummond, 73735, Oklahoma Bible Academy (OBA), 5913 West Chestnut, Enid 73703, and the Enid Event Center (EEC), 301 South Independence, Enid 73701. Please be at your game at least 30 minutes ahead of game time. We will run ahead of schedule if possible.

- 1) Newkirk Blazers
- 2) Enid Thunder
- 3) Arsenal
- 4) Oklahoma Sonics