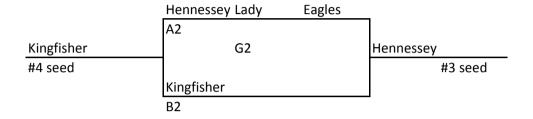

### 7-8 GIRLS

Records in pool play will be used to determine seeding in tournament. In case of tie in pool play, formula used by MAYB will be used to break tie. Games played at Drummond High School (DHS), Hiway 132 South and Kansas Avenue, Drummond, 73735, Oklahoma Bible Academy (OBA), 5913 West Chestnut, Enid 73703, and the Enid Event Center (EEC), 301 South Independence, Enid 73701. Please be at your game at least 30 minutes ahead of game time. We will run ahead of schedule if possible.

- 1) South Barber
- 2) Kingman Eagles
- 3) Hennessey Lady Eagles
- 4) High Plains Storm

|         | <u>Saturday</u> |            | <u>Sunday</u> |            |
|---------|-----------------|------------|---------------|------------|
|         | EEC DH          | S          | <b>OBA</b>    | <b>DHS</b> |
| 8 a.m.  | 3-4             | 8 a.m.     |               |            |
| 9       |                 | 9          |               |            |
| 10      | 1-2             | 10         |               |            |
| 11      |                 | 11         |               |            |
| 12 p.m. | 1-3             | 12:30 p.m. | G1            |            |
| 1       | 2-4             | 1:30       | G2            |            |
| 2       |                 | 2:30       |               |            |
| 3:30    |                 | 3          |               | G3         |
| 4:30    |                 | 4          |               | G4         |
| 5:30    | 1-4             |            |               |            |
| 6:30    | 2-3             | }          |               |            |