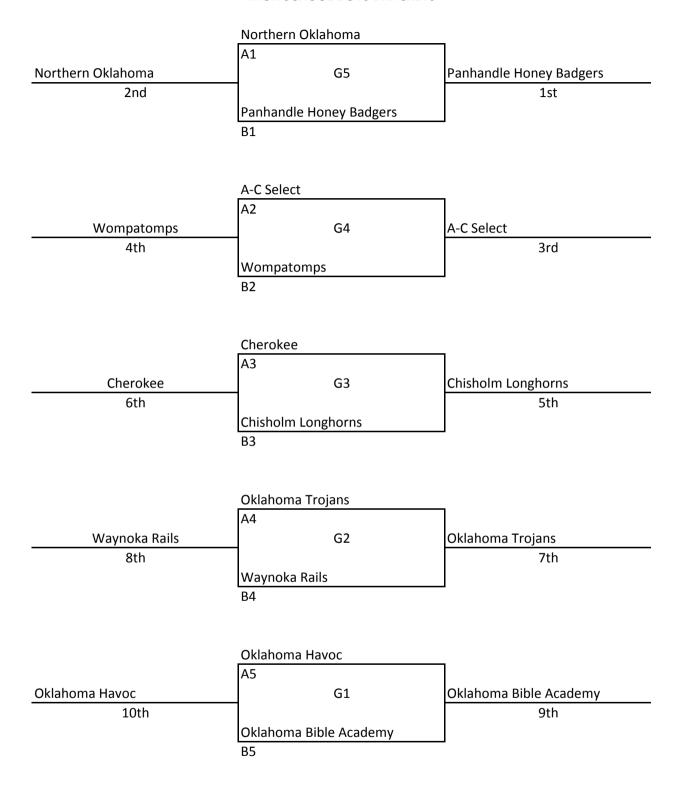

73701. Please be at your game at least 30 minutes ahead of game time. We will run ahead of schedule if possible.

- 1) Newkirk Blazers
- 2) Enid Thunder
- 3) Arsenal
- 4) Oklahoma Sonics



# 9-10 GIRLS

Records in pool play will be used to determine seeding in tournament. In case of tie in pool play, formula used by MAYB will be used to break tie. Games played at Drummond High School (DHS), Hiway 132 South and Kansas Avenue, Drummond, 73735, Oakwood Activity Center (OAC), 401 North Oakwood, Enid 73703, and the Enid Event Center (EEC), 301 South Independence, Enid 73701. Please be at your game at least 30 minutes ahead of game time. We will run ahead of schedule if possible.

- 1) Ringwood Lady Red Devils
- 2) Tornados
- 3) Insanity
- 4) Okarche



#3

#### **HIGH SCHOOL BOYS BRACKETS**



#### 11-12 GIRLS BRACKET









Okarche Loser G7 3rd