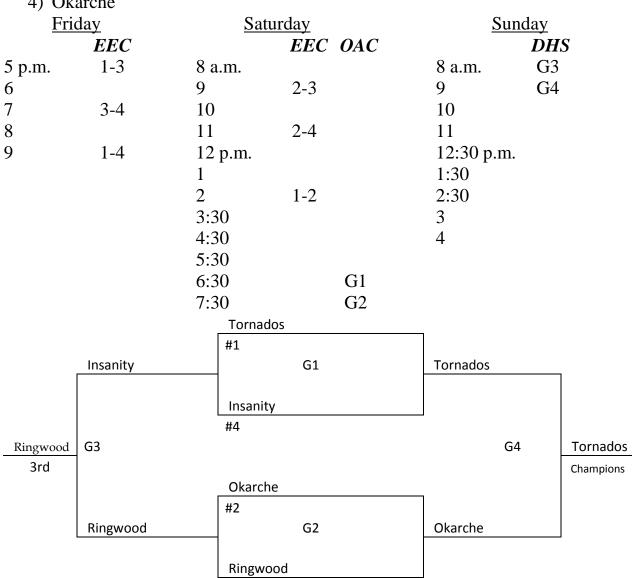

# 9-10 GIRLS

Records in pool play will be used to determine seeding in tournament. In case of tie in pool play, formula used by MAYB will be used to break tie. Games played at Drummond High School (DHS), Hiway 132 South and Kansas Avenue, Drummond, 73735, Oakwood Activity Center (OAC), 401 North Oakwood, Enid 73703, and the Enid Event Center (EEC), 301 South Independence, Enid 73701. Please be at your game at least 30 minutes ahead of game time. We will run ahead of schedule if possible.

- 1) Ringwood Lady Red Devils
- 2) Tornados
- 3) Insanity
- 4) Okarche

#3