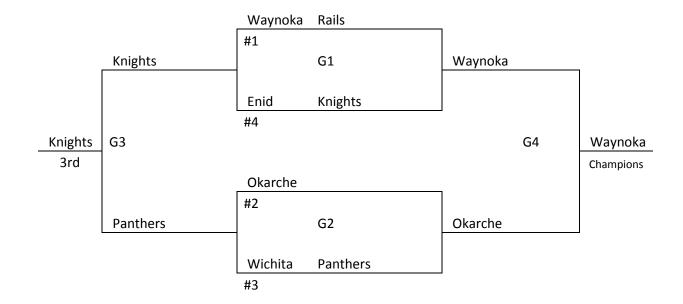

## **6-7 BOYS**

Records in pool play will be used to determine seeding in tournament. In case of tie in pool play, formula used by MAYB will be used to break tie. Games played at Drummond High School (DHS), Hiway 132 South and Kansas Avenue, Drummond, 73735, Oakwood Activity Center (OAC), 401 North Oakwood, Enid 73703, and the Enid Event Center (EEC), 301 South Independence, Enid 73701. Please be at your game at least 30 minutes ahead of game time. We will run ahead of schedule if possible.

- 1) Enid Knights
- 2) Wichita Panthers
- 3) Okarche
- 4) Waynoka Rails

| <u>Friday</u> |     | <u>Saturday</u> |     | <u>Sun</u> | <u>Sunday</u> |     |  |
|---------------|-----|-----------------|-----|------------|---------------|-----|--|
|               | DHS |                 | DHS |            | <b>EEC</b>    | OAC |  |
| 5 p.m.        | 3-4 | 8 a.m.          |     | 8 a.m.     | G1            |     |  |
| 6             |     | 9               |     | 9          | G2            |     |  |
| 7             | 1-4 | 10              | 2-3 | 10         |               |     |  |
| 8             |     | 11              |     | 11         |               |     |  |
| 9             | 1-3 | 12 p.m.         |     | 12:30 p.m. |               | G3  |  |
|               |     | 1               | 1-2 | 1:30       |               | G4  |  |
|               |     | 2               |     | 2          |               |     |  |
|               |     | 3:30            |     | 3          |               |     |  |
|               |     | 4:30            | 2-4 | 4          |               |     |  |
|               |     | 5:30            |     |            |               |     |  |