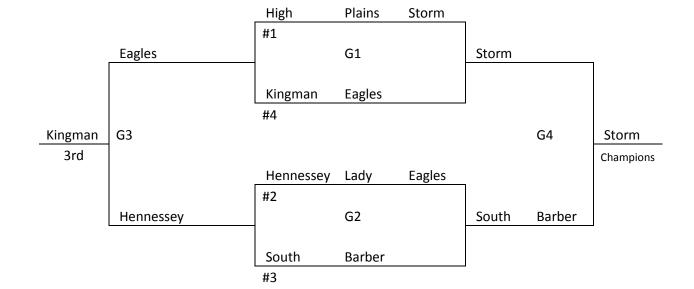

### 7-8 GIRLS

Records in pool play will be used to determine seeding in tournament. In case of tie in pool play, formula used by MAYB will be used to break tie. Games played at Drummond High School (DHS), Hiway 132 South and Kansas Avenue, Drummond, 73735, Oklahoma Bible Academy (OBA), 5913 West Chestnut, Enid 73703, and the Enid Event Center (EEC), 301 South Independence, Enid 73701. Please be at your game at least 30 minutes ahead of game time. We will run ahead of schedule if possible.

- 1) South Barber
- 2) Kingman Eagles
- 3) Hennessey Lady Eagles
- 4) High Plains Storm

|         | <u>Saturday</u> |            | <u>Sunday</u> |            |
|---------|-----------------|------------|---------------|------------|
|         | EEC DH          | S          | <b>OBA</b>    | <b>DHS</b> |
| 8 a.m.  | 3-4             | 8 a.m.     |               |            |
| 9       |                 | 9          |               |            |
| 10      | 1-2             | 10         |               |            |
| 11      |                 | 11         |               |            |
| 12 p.m. | 1-3             | 12:30 p.m. | G1            |            |
| 1       | 2-4             | 1:30       | G2            |            |
| 2       |                 | 2:30       |               |            |
| 3:30    |                 | 3          |               | G3         |
| 4:30    |                 | 4          |               | G4         |
| 5:30    | 1-4             |            |               |            |
| 6:30    | 2-3             | }          |               |            |