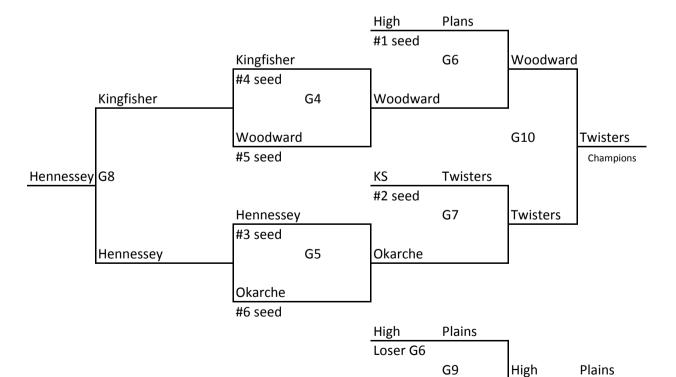

least 30 minutes ahead of game time. We will run ahead of schedule if possible.

- 1) Newkirk Blazers
- 2) Enid Thunder
- 3) Arsenal
- 4) Oklahoma Sonics



# 9-10 GIRLS

Records in pool play will be used to determine seeding in tournament. In case of tie in pool play, formula used by MAYB will be used to break tie. Games played at Drummond High School (DHS), Hiway 132 South and Kansas Avenue, Drummond, 73735, Oakwood Activity Center (OAC), 401 North Oakwood, Enid 73703, and the Enid Event Center (EEC), 301 South Independence, Enid 73701. Please be at your game at least 30 minutes ahead of game time. We will run ahead of schedule if possible.

- 1) Ringwood Lady Red Devils
- 2) Tornados
- 3) Insanity
- 4) Okarche



#3

#### **HIGH SCHOOL BOYS BRACKETS**



#### 11-12 GIRLS BRACKET









Okarche Loser G7 3rd