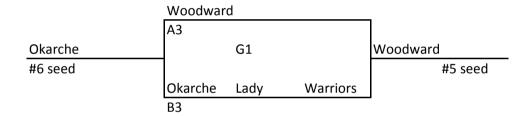

t least 30 minutes ahead of game time. We will run ahead of schedule if possible.

- 1) Newkirk Blazers
- 2) Enid Thunder
- 3) Arsenal
- 4) Oklahoma Sonics



# 9-10 GIRLS

Records in pool play will be used to determine seeding in tournament. In case of tie in pool play, formula used by MAYB will be used to break tie. Games played at Drummond High School (DHS), Hiway 132 South and Kansas Avenue, Drummond, 73735, Oakwood Activity Center (OAC), 401 North Oakwood, Enid 73703, and the Enid Event Center (EEC), 301 South Independence, Enid 73701. Please be at your game at least 30 minutes ahead of game time. We will run ahead of schedule if possible.

- 1) Ringwood Lady Red Devils
- 2) Tornados
- 3) Insanity
- 4) Okarche



#3

#### **HIGH SCHOOL BOYS BRACKETS**



#### 11-12 GIRLS BRACKET









Okarche Loser G7 3rd