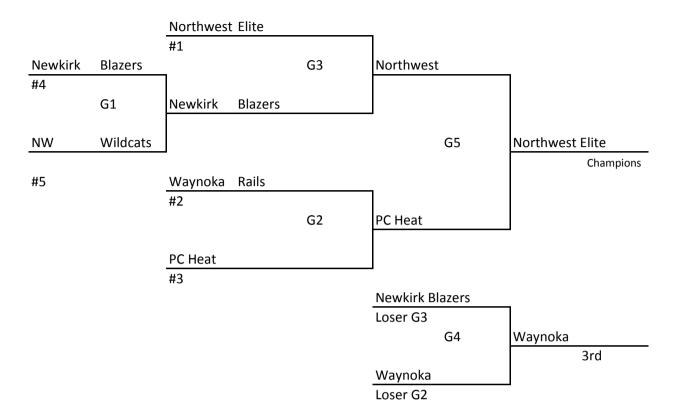

#### **4-5 BOYS BRACKET**

- 1) Newkirk Blazers
- 2) Enid Thunder
- 3) Arsenal
- 4) Oklahoma Sonics