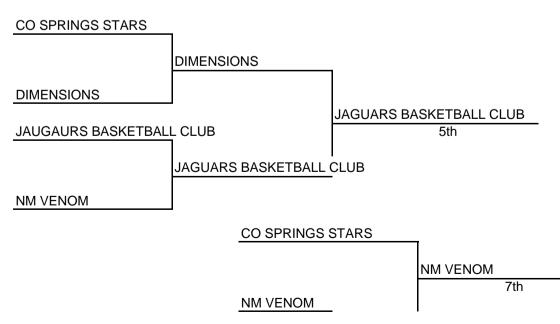

# Boys 8th

### Bracket E

HIGH LEVEL HOOPZ

Colorado Springs Mitchell Maruader Tournament - July 2014