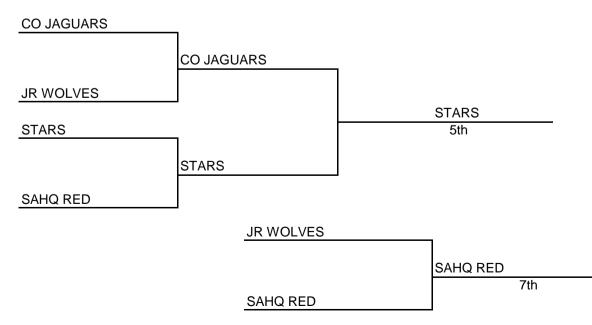

# MAYB - Colorado Springs Tournament - July 2014 Boys 5-6th

# Bracket H

All bracket games at Coronado High School - Sunday

| LIONS          | _         |            |     |                |
|----------------|-----------|------------|-----|----------------|
|                | LIONS     |            |     |                |
| JR WOLVES      |           |            |     |                |
|                |           |            |     | LIONS          |
| LANCERS        | 1         |            |     | Champions      |
|                | LANCERS   |            |     |                |
| JUNKYARD DAWGS |           |            |     |                |
|                | JF        | R WOLVES   |     | 1              |
|                |           |            |     | JUNKYARD DAWGS |
|                | .11       | JNKYARD DA | WGS | 3rd            |
|                |           |            |     | ]              |
| BALL HOGS      | 7         |            |     |                |
|                | BALL HOGS |            |     |                |
| AMARILLO       |           |            |     |                |
|                |           |            |     | CSBC           |
| CSBC           | 7         |            |     | 5th            |
|                | CSBC      |            |     |                |
| 17 KIDZ        |           |            |     |                |
|                | A         | MARILLO    |     | 1              |
|                |           |            |     | 17 KIDZ        |
|                | 17        | 7 KIDZ     |     | 7th            |