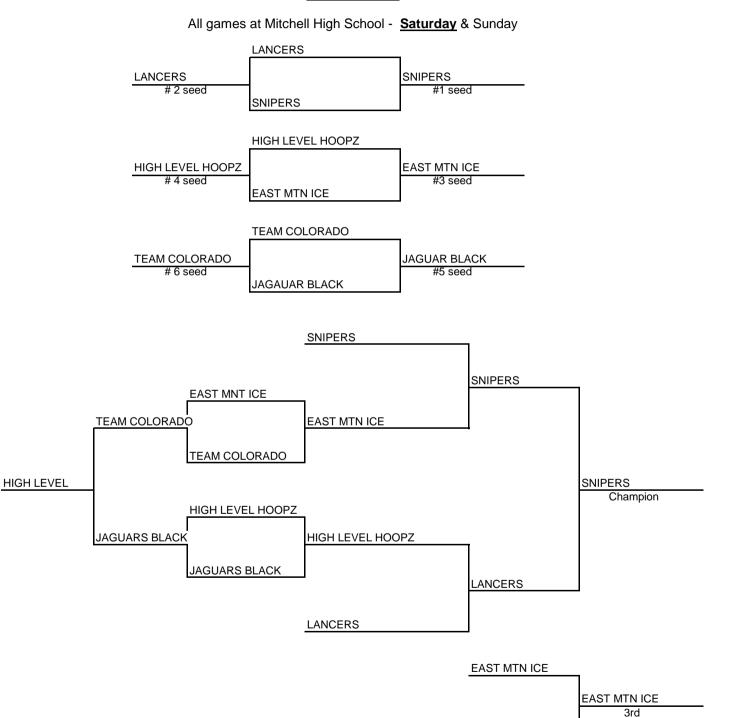

|                     |
|                  |                  |                     |
| CARDINAL WHITE   | 7                |                     |
|                  | CARDINAL BLACK   | I                   |
| CARDINAL BLACK   |                  |                     |
| EAST MTN ICE     | _                | EAST MTN ICE<br>5th |
|                  | ]                |                     |
|                  | EAST MTN ICE     |                     |
| SPARTANS         |                  |                     |
|                  | CARDINAL WH      | IITE                |
|                  |                  | CARDINAL WHITE      |
|                  | SPARTANS         | 7th                 |

Colorado Springs Mitchell Marauder Tournament - July 2014

# Boys 8th

### Bracket E



HIGH LEVEL HOOPZ

Colorado Springs Mitchell Maruader Tournament - July 2014

# Boys 7th Bracket G

All games at Mitchell High School - Sunday



# MAYB - Colorado Springs Tournament - July 2014 Boys 5-6th

# Bracket H

All bracket games at Coronado High School - Sunday

| LIONS          | _         |            |     |                |
|----------------|-----------|------------|-----|----------------|
|                | LIONS     |            |     |                |
| JR WOLVES      |           |            |     |                |
|                |           |            |     | LIONS          |
| LANCERS        | 1         |            |     | Champions      |
|                | LANCERS   |            |     |                |
| JUNKYARD DAWGS |           |            |     |