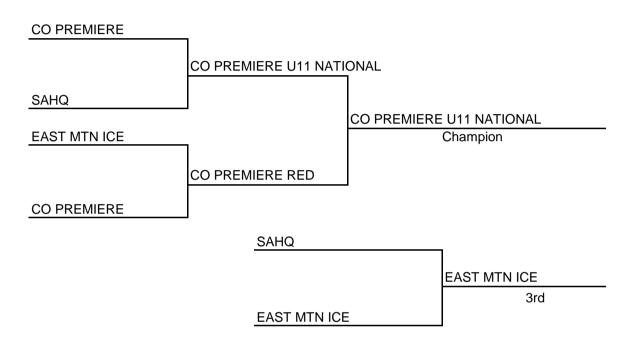

# MAYB - Colorado Springs Tournament - July 2014 Girls 5-6th

# Bracket I

Championship bracket games at Pine Creek High School - Sunday

### Consolation bracket games at Mitchell High School - Sunday