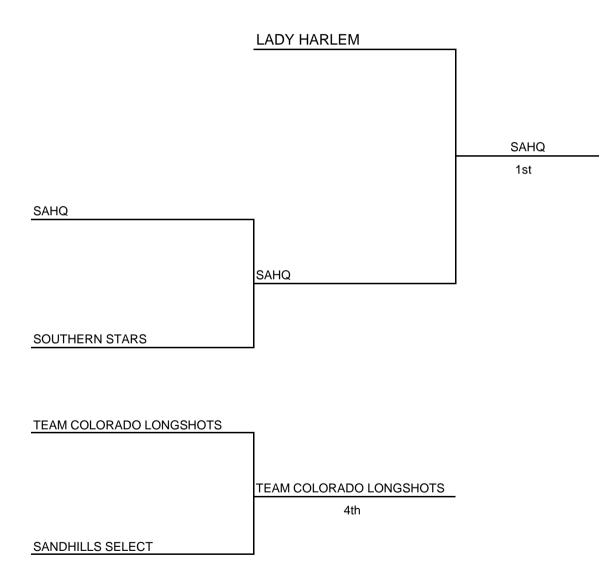

## Girls 11-12th

### **Bracket B**

All games at Pine Creek High School - Sunday

MAYB Colorado Springs Tournament - July 2014 Girls 9-10th Bracket D

All games at Pine Creek High School - Sunday

MAYB Colorado Springs Tournament - July 2014