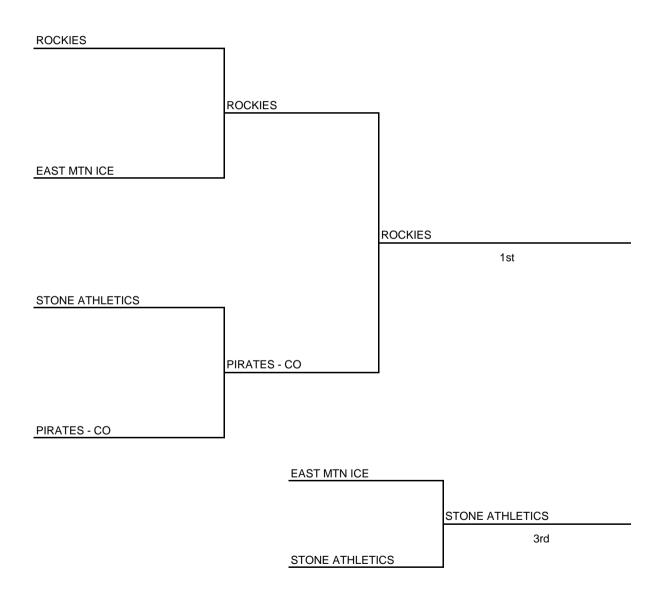

#### Girls 7-8th

#### Pool A

- 33 Colorado Premier U13 National
- 34 Valencia County Blaze
- 35 Stingers

#### Pool B

- 36 East Mountain Ice
- 37 Lady Cobras
- 38 Colorado Premier U13 White