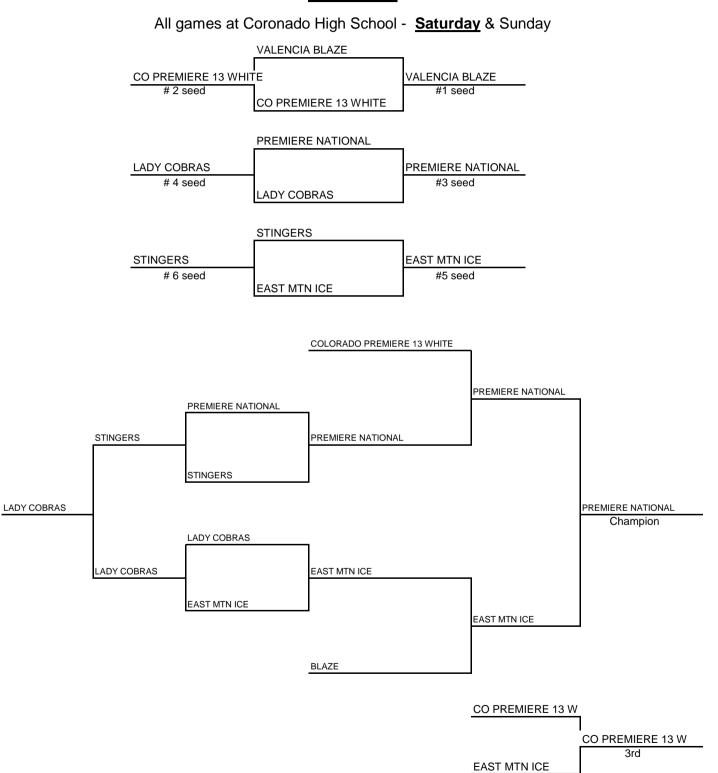

|                |           |            |     | CSBC           |
| CSBC           | 7         |            |     | 5th            |
|                | CSBC      |            |     |                |
| 17 KIDZ        |           |            |     |                |
|                | A         | MARILLO    |     | 1              |
|                |           |            |     | 17 KIDZ        |
|                | 17        | 7 KIDZ     |     | 7th            |

MAYB Colorado Springs Tournament - July 2014

## Girls 11-12th

### **Bracket B**

All games at Pine Creek High School - Sunday



MAYB Colorado Springs Tournament - July 2014 Girls 9-10th Bracket D

All games at Pine Creek High School - Sunday



MAYB Colorado Springs Tournament - July 2014

### Girls 7-8th

### **Bracket F**



# MAYB - Colorado Springs Tournament - July 2014 Girls 5-6th

# Bracket I

Championship bracket games at Pine Creek High School - Sunday



### Consolation bracket games at Mitchell High School - Sunday