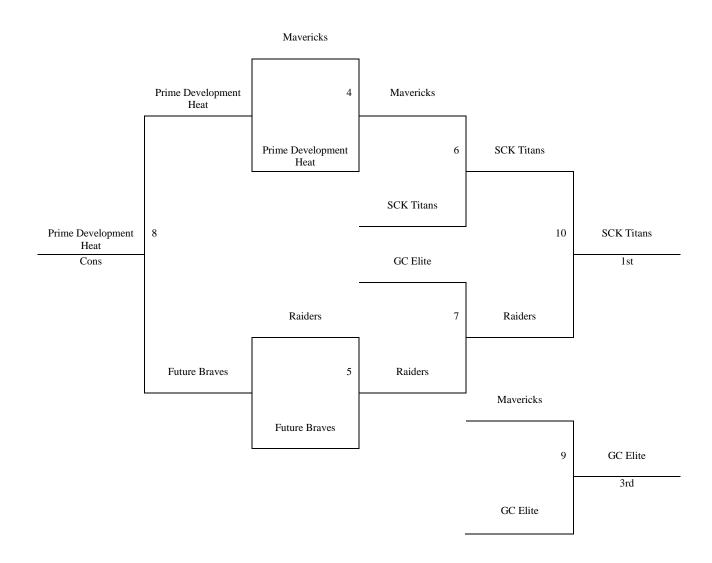

# Bonner Springs, Ks – MAYB July 11-13, 2014 7<sup>th</sup>/8<sup>th</sup> Grade Boys - Continued

#### Bracket A