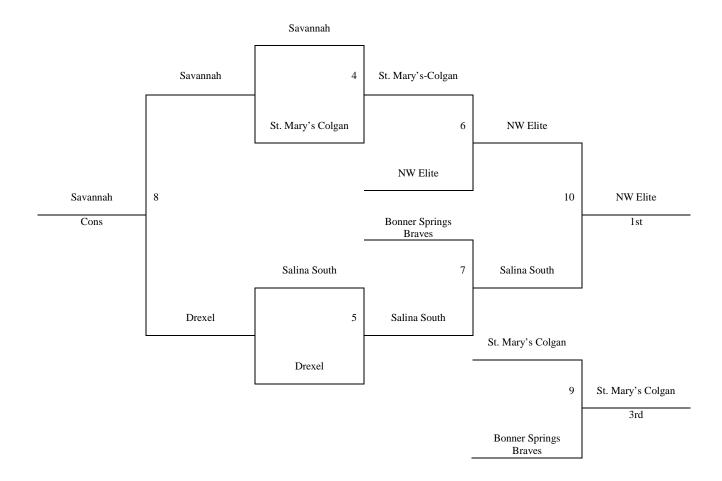

## Bonner Springs, Ks – MAYB July 11-13, 2014 9<sup>th</sup>/10<sup>th</sup> Grade Boys - Continued

#### Bracket A