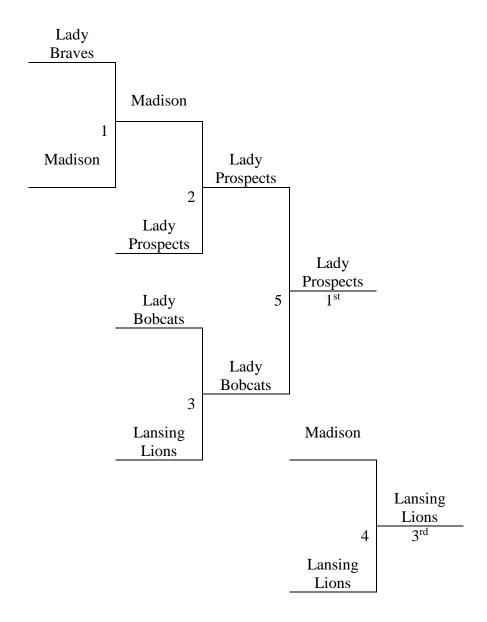

# $7^{th} / 8^{th}$ Grade Girls

Round Robin pool play. Bracket Play determined by overall record. Tie-Break Head to Head, 3 way tie will be determined by point differential.

| Pool A            | Wins | Losses | Pts +/- | Seed |
|-------------------|------|--------|---------|------|
| Lady Braves       | 0    | 4      |         | 5    |
| 2. Lady Bobcats   | 3    | 1      |         | 2    |
| 3. Lady Prospects | 4    | 0      |         | 1    |
| 4. Lansing Lions  | 2    | 2      |         | 3    |
| 5. Madison        | 1    | 3      |         | 4    |