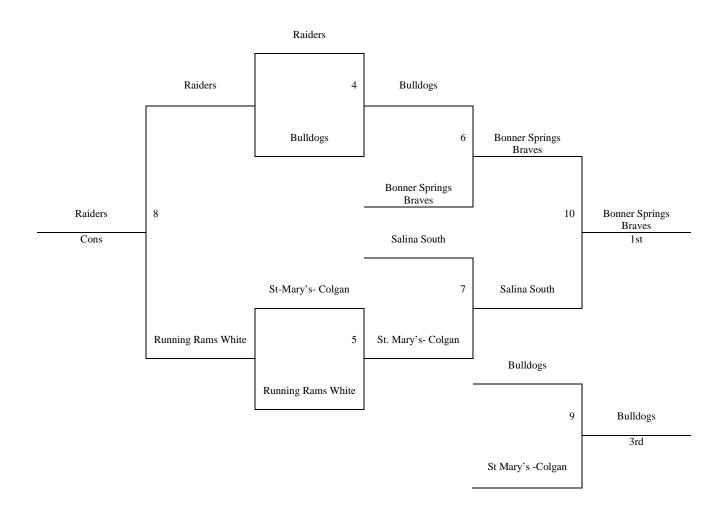

## Bonner Springs, Ks – MAYB July 11-13, 2014 11<sup>th</sup>/12<sup>th</sup> Grade Boys - Continued

#### Bracket A