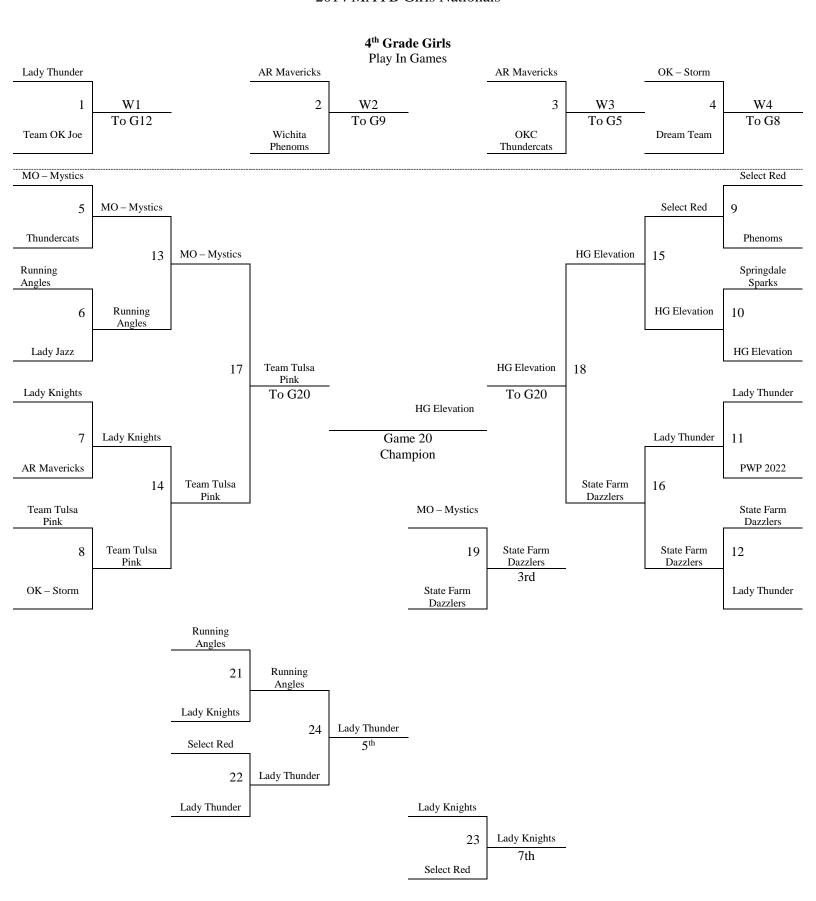

## 4th Grade Girls

| Pool A                    | $\underline{\mathbf{W}}$ | L   | Pool B                     | W    | <u>L</u> | Pool C                  | $\underline{\mathbf{W}}$ | L   |
|---------------------------|--------------------------|-----|----------------------------|------|----------|-------------------------|--------------------------|-----|
| 1. OK – PWP 2022          | 2II                      | I   | 5. TX – HG Elevation       | 2II  | I        | 9. AR –AR Mavericks     | 2II                      | I   |
| 2. OK – Dream Team        | 4                        | III | 6. OK – Storm              | 4    | III      | 10. OK – Southwest Lady | 3I                       | II  |
|                           |                          |     |                            |      |          | Thunder                 |                          |     |
| 3. MO – Mystics           | 1III                     |     | 7. OK – Team Tulsa Pink    | 1III |          | 11. OK – Team OK Joe    | 4                        | III |
| 4. AR – Springdale Sparks | 3I                       | II  | 8. OK – Lady Thunder Elite | 3I   | II       | 12. OK – Select Red     | 1III                     |     |

| Pool D                        | W    | L  | Pool E                       | W    | L   |
|-------------------------------|------|----|------------------------------|------|-----|
| 13. OK – Lady Knights         | 3I   | II | 17. KS – Wichita Phenoms     | 3I   | II  |
| 14. MO – Running Angles       | 2I   | II | 18. OK – OKC Thundercats     | 4    | III |
| 15. AR - AR Mavericks - Scott | 4I   | II | 19. OK – Lady Jazz           | 2II  | I   |
| 16. OK – Lady Thunder         | 1III |    | 20. AR – State Farm Dazzlers | 1III |     |

| Friday   | Yukon 8th             | Yukon 6th             | Skyview Elem        | Lakeview Elem       | Edmond North 1     | Edmond North 2      | Santa Fe HS 1       | Santa Fe HS 2 |
|----------|-----------------------|-----------------------|---------------------|---------------------|--------------------|---------------------|---------------------|---------------|
| 9:00     | <mark>1</mark> -2     | <mark>3</mark> -4     | <del>5</del> -6     | <mark>7</mark> -8   | -                  | -                   | -                   | -             |
| 10:05    | <mark>9</mark> -10    | 11- <mark>12</mark>   | 13- <mark>14</mark> | 15- <mark>16</mark> | -                  | -                   | -                   | -             |
| 11:10    | 1- <mark>3</mark>     | -                     | -                   | -                   | -                  | -                   | -                   | -             |
| 12:15    | 2- <mark>4</mark>     | -                     | -                   | -                   | -                  | -                   | -                   | -             |
| 1:20     | 17-18                 | 19- <mark>20</mark>   | <mark>9</mark> -11  | 10-12               | -                  | -                   | -                   | -             |
| 2:25     | 5- <mark>7</mark>     | 6- <mark>8</mark>     | 13-15               | 14- <mark>16</mark> | -                  | -                   | -                   | -             |
| 3:30     | -                     | -                     | -                   | <mark>1</mark> -4   | -                  | -                   | -                   | -             |
| 4:35     | -                     | -                     | -                   | 2-3                 | -                  | -                   | -                   | -             |
| 5:40     | 13- <mark>16</mark>   | 14- <mark>15</mark>   | 17- <mark>19</mark> | 18- <mark>20</mark> | -                  | -                   | -                   | -             |
| 6:45     | 5-8                   | 6- <mark>7</mark>     | 9- <mark>12</mark>  | 10-11               | -                  | -                   | -                   | -             |
| 7:50     | -                     | 17- <mark>20</mark>   | -                   | -                   | -                  | -                   | -                   | -             |
| 8:55     | -                     | 18- <mark>19</mark>   | -                   | -                   | -                  | -                   | -                   | -             |
| 10:00    | -                     | -                     | -                   | -                   | -                  | -                   | -                   | -             |
|          |                       |                       |                     |                     |                    |                     |                     |               |
| Saturday | Yukon 8th             | Yukon 6th             | Skyview Elem        | Lakeview Elem       | Edmond North 1     | Edmond North 2      | Santa Fe HS 1       | Santa Fe HS 2 |
| 8:00     | G1 <mark>8</mark>     | G4 <mark>6</mark>     | G3 <mark>10</mark>  | G2 <mark>17</mark>  | -                  | -                   | -                   | -             |
| 9:05     | G6                    | G11 <mark>16</mark>   | G10 <mark>5</mark>  | G7 <mark>13</mark>  | -                  | -                   | -                   | -             |
| 10:10    | G5 <mark>3</mark>     | G12 <mark>20</mark>   | G9 <mark>12</mark>  | G8 <mark>7</mark>   | -                  | -                   | -                   | -             |
| 11:15    | -                     | -                     | -                   | -                   | -                  | -                   | -                   | -             |
| 12:20    | -                     | -                     | -                   | -                   | -                  | -                   | -                   | -             |
| 1:25     | G13 <mark>3</mark>    | -                     | -                   | G14 <mark>7</mark>  | -                  | -                   | -                   | -             |
| 2:30     | G15 <mark>5</mark>    | -                     | -                   | G16 <mark>20</mark> | -                  | -                   | -                   | -             |
| 3:35     | -                     | -                     | -                   | -                   | -                  | -                   | -                   | -             |
| 4:40     | -                     | -                     | -                   | -                   | -                  | -                   | -                   | -             |
| 5:45     | -                     | -                     | -                   | -                   | -                  | -                   | -                   | -             |
| 6:50     | G21 <mark>14</mark>   | -                     | -                   | G22 <mark>16</mark> | -                  | -                   | -                   | -             |
| 7:55     | G17 <mark>7</mark>    | -                     | -                   | -                   | -                  | -                   | -                   | -             |
| 9:00     | G18 <mark>5</mark>    | -                     | -                   | -                   | -                  | -                   | -                   | -             |
| 10:00    | -                     | -                     | -                   | -                   | -                  | -                   | -                   | -             |
|          | 41                    |                       |                     |                     |                    |                     |                     |               |
| Sunday   | Yukon 8 <sup>th</sup> | Yukon 6 <sup>th</sup> | Skyview Elem        | Lakeview Elem       | Edmond North 1     | Edmond North 2      | Santa Fe HS 1       | Santa Fe HS 2 |
| 8:00     | -                     | -                     | -                   | -                   | -                  | -                   | -                   | -             |
| 9:05     | -                     | -                     | -                   | -                   | -                  | -                   | -                   | -             |
| 10:10    | -                     | -                     | -                   | -                   |                    | G19 <mark>20</mark> | -                   | -             |
| 11:15    | -                     | -                     | -                   | -                   | G20 <mark>5</mark> | -                   | -                   | -             |
| 12:20    | -                     | -                     | -                   | -                   | -                  | -                   | G24 <mark>16</mark> | G23 13        |
| 1:25     | -                     | -                     | -                   | -                   | -                  | -                   | -                   | -             |
| 2:30     | -                     | -                     | -                   | -                   | -                  | -                   | -                   | -             |
| 3:35     | -                     | -                     | -                   | -                   | -                  | -                   | -                   | -             |
| 4:40     | -                     | -                     | -                   | -                   | -                  | -                   | -                   | -             |
| 5:45     | -                     | -                     | -                   | -                   | -                  | -                   | -                   | -             |