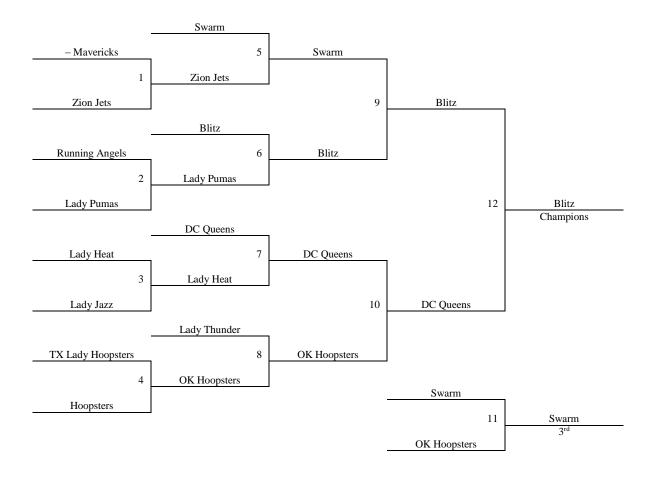

| -                 | -                  | -                  | -                  | -                   |

Skyview Elementary School – 650 South Yukon Parkway, Yukon, OK 73099
Lakeview Elementary School – 872 S. Yukon Pkwy, Yukon, OK 73099
Yukon Middle School 8th Grade Center – 801 Garth Brooks Blvd., Yukon, OK 73099
Yukon Middle School 6th Grade Academy – 801 Garth Brooks Blvd., Yukon, OK 73099
Edmond North High School 1 and 2 – 215 W. Danforth Rd. Edmond, OK 73013
Edmond Santa Fe High School – 1901 W. 15th Street, Edmond, OK 73013

Please make sure to click the refresh button on your internet browser to ensure you have the most up to date schedule. We are a Grade based organization! Please make sure you have Grade Verification with you at the tournament!

# 3<sup>rd</sup> Grade Girls



# **Consolation Bracket**



## 2014 MAYB Girls Nationals

# Gym Addresses 2014 Girls' Nationals

Listed below are the addresses and directions for the various playing sites for the Girls' National Tournament. We recommend that you take the physical address of the gyms listed below and plug it into <a href="www.mapquest.com">www.mapquest.com</a> to get specific directions from the location that you are traveling from. Please allow travel time to locate your playing site. If you have specific questions, do not hesitate to call our office at 316-284-0354, and do not hesitate to ask local people for specific directions. Please remember that game time is forfeit time!

| Norman & Moore Gyms                             | <u>Address</u>                                  |  |  |  |
|------------