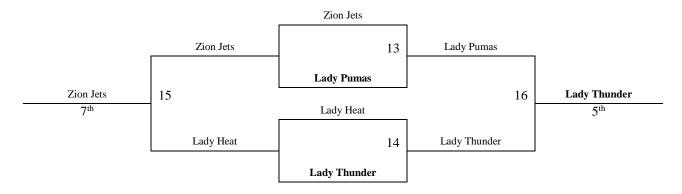

| -                  | -                  | -                   |

Skyview Elementary School – 650 South Yukon Parkway, Yukon, OK 73099
Lakeview Elementary School – 872 S. Yukon Pkwy, Yukon, OK 73099
Yukon Middle School 8th Grade Center – 801 Garth Brooks Blvd., Yukon, OK 73099
Yukon Middle School 6th Grade Academy – 801 Garth Brooks Blvd., Yukon, OK 73099
Edmond North High School 1 and 2 – 215 W. Danforth Rd. Edmond, OK 73013
Edmond Santa Fe High School – 1901 W. 15th Street, Edmond, OK 73013

Please make sure to click the refresh button on your internet browser to ensure you have the most up to date schedule. We are a Grade based organization! Please make sure you have Grade Verification with you at the tournament!

# 3<sup>rd</sup> Grade Girls



# **Consolation Bracket**



## 2014 MAYB Girls Nationals

# Gym Addresses 2014 Girls' Nationals

Listed below are the addresses and directions for the various playing sites for the Girls' National Tournament. We recommend that you take the physical address of the gyms listed below and plug it into <a href="www.mapquest.com">www.mapquest.com</a> to get specific directions from the location that you are traveling from. Please allow travel time to locate your playing site. If you have specific questions, do not hesitate to call our office at 316-284-0354, and do not hesitate to ask local people for specific directions. Please remember that game time is forfeit time!

| Norman & Moore Gyms                             | <u>Address</u>                                  |  |  |  |
|-----------------------------------------