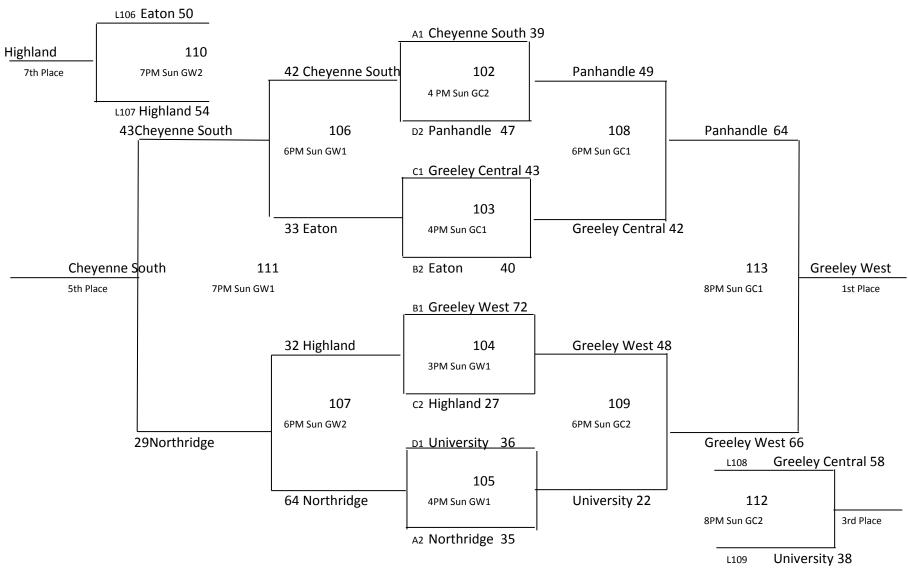

#### Pool A

83

| Game # | Team                 |       | Team                         | Time     | Day      | Location          |
|--------|----------------------|-------|------------------------------|----------|----------|-------------------|
| 57     | Fossil Ridge C 35    | vs.   | Northridge 34                | 6:00 PM  | Friday   | Greeley West 2    |
| 58     | Highland Huskies18   | vs.   | Cheyenne South 58            | 6:00 PM  | Friday   | Greeley Central 2 |
| 59     | Highland Huskies16   | vs.   | Northridge 54                | 8:00 PM  | Friday   | Greeley West 2    |
| 60     | Cheyenne South 47    | vs.   | Mile Hi Defenders 35         | 8:00 AM  | Saturday | Greeley Central 1 |
| 61     | Fossil Ridge C 100   | vs.   | Highland Huskies 25          | 8:00 AM  | Saturday | Greeley Central 2 |
| 62     | Mile Hi Defenders 39 | vs.   | Northridge 28                | 12:00 PM | Saturday | Greeley West 1    |
| 63     | Fossil Ridge C 45    | vs.   | Cheyenne South 49            | 8:00 PM  | Friday   | Greeley Central 2 |
| 64     | Mile Hi Defenders51  | vs.   | Highland Huskies 27          | 10:00 AM | Saturday | Greeley Central 2 |
| 65     | Fossil Ridge C 45    | vs.   | Mile Hi Defenders 49         | 2:00 PM  | Saturday | Greeley West 1    |
| 66     | Northridge 44        | vs.   | Cheyenne South 46            | 9:00 AM  | Saturday | Greeley Central 1 |
|        | Pool B               |       |                              |          |          |                   |
| Game # | Team                 |       | Team                         | Time     | Day      | Location          |
| 67     | Boulder C 48         | vs.   | University 40                | 9:00 AM  | Saturday | Greeley Central 2 |
| 68     | N. Metro Ballers 43  | vs.   | Greeley Central 36           | 10:00 AM | Saturday | Greeley Central 1 |
| 69     | N. Metro Ballers 36  | vs.   | University 30                | 11:00 AM | Saturday | Greeley Central 2 |
| 70     | Greeley Central 25   | vs.   | Greeley West 56              | 11:00 AM | Saturday | Greeley Central 1 |
| 71     | Boulder C 42         | vs.   | N. Metro Ballers 47          | 2:00 PM  | Saturday | Northridge 1      |
| 72     | Greeley West 38      | vs.   | University 21                | 2:00 PM  | Saturday | Northridge 2      |
| 73     | Boulder C 45         | vs.   | Greeley Central 31           | 4:00 PM  | Saturday | Northridge 1      |
| 74     | Greeley West 50      | vs.   | N. Metro Ballers 42          | 4:00 PM  | Saturday | Northridge 2      |
| 75     | Boulder C 50         | VS.   | Greeley West 49              | 6:00 PM  | Saturday | Northridge 1      |
| 76     | University 40        | vs.   | Greeley Central 34           | 6:00 PM  | Saturday | Northridge 2      |
|        | Tiebreakers:         | 1. H  | ead to head                  |          |          |                   |
|        | 2. +/- Point         | diffe | rential up to 10 points/game |          |          |                   |
|        | 3. Coin flip         | )     |                              |          |          |                   |
| 77     | A5 Highland 24       | vs.   | B5 Greeley Central 37        | 1:00 PM  | Sunday   | Greeley Central 2 |
| 78     | A4 Northridge 43     | vs.   | B4 University 33             | 1:00 PM  | Sunday   | Greeley West 1    |
| 79     | A3 Fossil Ridge C 32 | vs.   | B3 N. Metro Ballers 34       | 1:00 PM  | Sunday   | Greeley Central 1 |
| 80     | A1 Chey. South 49    | vs.   | B2 Boulder 37                | 2:00 PM  | Sunday   | Greeley Central 1 |
| 81     | A2 Defenders 39      | vs.   | B1 Greeley West 37           | 2:00 PM  | Sunday   | Greeley Central 2 |
| 82     | L80 Boulder 37       | vs.   | L81 Greeley West41 (3rd)     | 5:00 PM  | Sunday   | Greeley Central 2 |
|        |                      |       |                              |          |          |                   |

W80 Cheyenne South 62 vs. W81 Defenders 53 (1st Place 5:00 PM Sunday

**Greeley Central 1** 