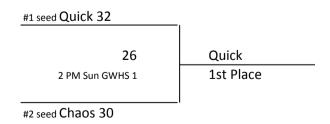

### 6th Grade Boys

| Game # | Team                |     | Team              | Time     | Day      | Location          |
|--------|---------------------|-----|-------------------|----------|----------|-------------------|
| 14     | Rocky Mtn. Fever 12 | vs. | Colorado Quick 44 | 12:00 PM | Saturday | Greeley Central 1 |
| 15     | Chaos 36            | vs. | Thunder U12 19    | 12:00 PM | Saturday | Greeley Central 2 |
| 16     | Chaos 41            | vs. | Colorado Quick 43 | 5:00 PM  | Saturday | Greeley Central 2 |
| 17     | Thunder U12 35      | vs. | NM Ballers 31     | 5:00 PM  | Saturday | Greeley Central 1 |
| 18     | Rocky Mtn. Fever 6  | vs. | Chaos 58          | 3:00 PM  | Saturday | Greeley West 2    |
| 19     | NM Ballers 17       | vs. | Colorado Quick 40 | 7:00 PM  | Saturday | Greeley West 1    |
| 20     | Rocky Mtn. Fever 18 | vs. | Thunder U12 27    | 10:00 AM | Sunday   | Northridge 1      |
| 21     | NM Ballers 19       | vs. | Chaos 51          | 10:00 AM | Sunday   | Northridge 2      |
| 22     | Rocky Mtn. Fever 35 | vs. | NM Ballers 34     | 12:00 PM | Sunday   | Northridge 1      |
| 23     | Colorado Quick 36   | vs. | Thunder U12 27    | 12:00 PM | Sunday   | Northridge 2      |