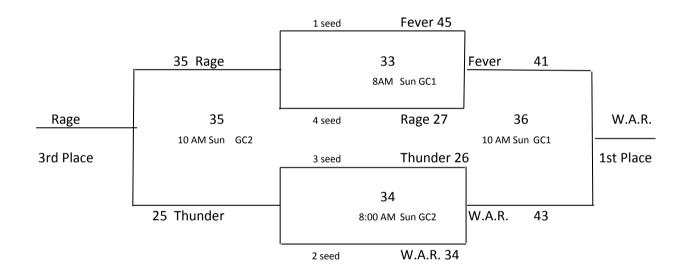

# 2014 Greeley MAYB Tournament 7th Grade Boys

| Game # | Team               |     | Team                | Time    | Day        | Location          |
|--------|--------------------|-----|---------------------|---------|------------|-------------------|
| 27     | Thunder U13 11     | VS. | Rocky Mtn. Fever 42 | 2:00 PM | 1 Saturday | Greeley Central 1 |
| 28     | W.A.R. 42          | VS. | Rage Black 19       | 2:00 PM | 1 Saturday | Greeley Central 2 |
| 29     | Thunder U13 37     | VS. | Rage Black30        | 4:00 PM | 1 Saturday | Greeley Central 1 |
| 30     | W.A.R. 41          | vs. | Rocky Mtn. Fever 44 | 4:00 PM | 1 Saturday | Greeley Central 2 |
| 31     | Thunder U13 29     | VS. | W.A.R. 36           | 6:00 PM | 1 Saturday | Greeley Central 1 |
| 32     | Rocky Mtn. Fever52 | vs. | Rage Black 44       | 6:00 PM | 1 Saturday | Greeley Central 2 |

Tiebreakers:

- 1. Head to head
- 2. +/- Point differential up to 10 points/game
- 3. Coin flip