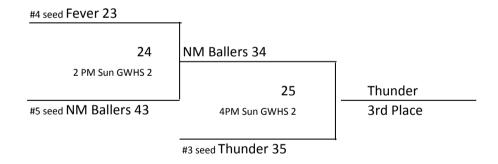

### 6th Grade Boys

| Game # | Team                |     | Team              | Time     | Day      | Location          |
|--------|---------------------|-----|-------------------|----------|----------|-------------------|
| 14     | Rocky Mtn. Fever 12 | vs. | Colorado Quick 44 | 12:00 PM | Saturday | Greeley Central 1 |
| 15     | Chaos 36            | vs. | Thunder U12 19    | 12:00 PM | Saturday | Greeley Central 2 |
| 16     | Chaos 41            | vs. | Colorado Quick 43 | 5:00 PM  | Saturday | Greeley Central 2 |
| 17     | Thunder U12 35      | vs. | NM Ballers 31     | 5:00 PM  | Saturday | Greeley Central 1 |
| 18     | Rocky Mtn. Fever 6  | vs. | Chaos 58          | 3:00 PM  | Saturday | Greeley West 2    |
| 19     | NM Ballers 17       | vs. | Colorado Quick 40 | 7:00 PM  | Saturday | Greeley West 1    |
| 20     | Rocky Mtn. Fever 18 | vs. | Thunder U12 27    | 10:00 AM | Sunday   | Northridge 1      |
| 21     | NM Ballers 19       | vs. | Chaos 51          | 10:00 AM | Sunday   | Northridge 2      |
| 22     | Rocky Mtn. Fever 35 | vs. | NM Ballers 34     | 12:00 PM | Sunday   | Northridge 1      |
| 23     | Colorado Quick 36   | vs. | Thunder U12 27    | 12:00 PM | Sunday   | Northridge 2      |