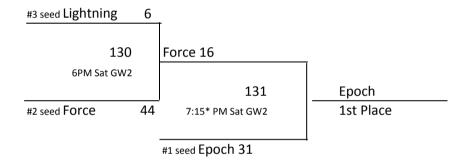

### 7th Grade Girls

| Game # | Team             | Team             | Time     | Day      | Location       |
|--------|------------------|------------------|----------|----------|----------------|
| 127    | Lady Lightning 6 | vs. Epoch 73     | 12:00 PM | Saturday | Greeley West 2 |
| 128    | Epoch 41         | vs. Force 13U 16 | 2:00 PM  | Saturday | Greeley West 2 |
| 129    | Lady Lightning 7 | vs. Force 13U 35 | 4:00 PM  | Saturday | Greeley West 2 |

Tiebreakers: 1. Head to head

2. +/- Point differential up to 10 points/game

<sup>\*</sup>As soon as W130 is ready