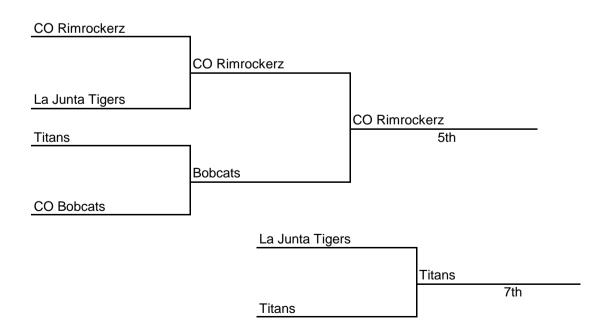

# Boys 5th Bracket J

All games at Aurora Central High School - Sunday (except Game 5 played Sat night)