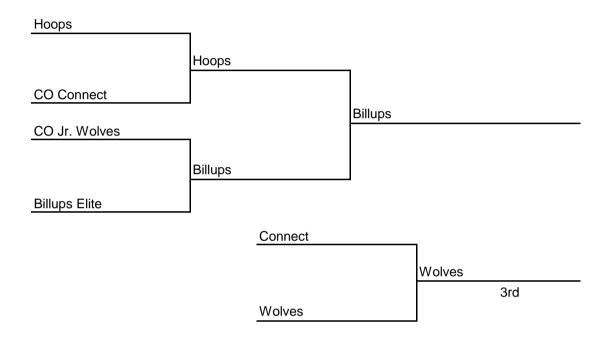

# Boys 6th

## **Bracket H**

Championship bracket games at **Chaparral** High School - Sunday

Conselation bracket games at **Denver School of Science and Tech** - Sunday