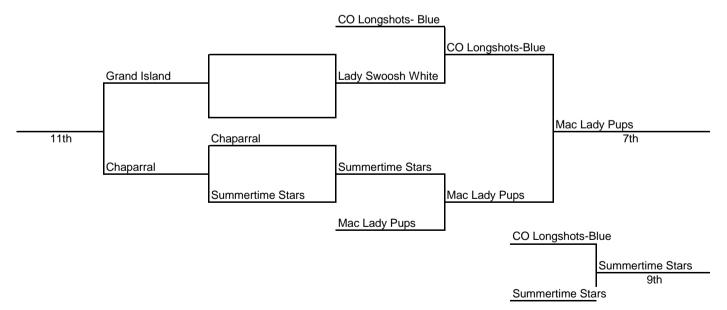

## Girls 9-10th

## **Bracket D**

All games at Chaparral High School - Saturday & Sunday (except Game 1 at HR)