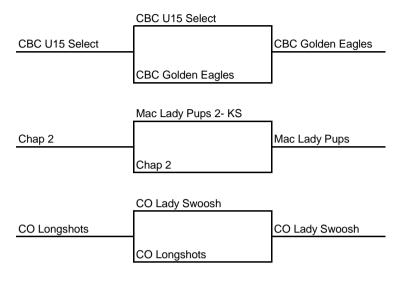

## Girls 9-10th

## **Bracket D**

All games at Chaparral High School - Saturday & Sunday (except Game 1 at HR)