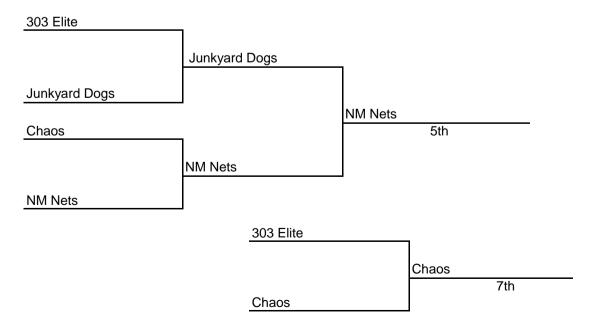

# Boys 6th

## **Bracket H**

Championship bracket games at **Chaparral** High School - Sunday

Conselation bracket games at **Denver School of Science and Tech** - Sunday