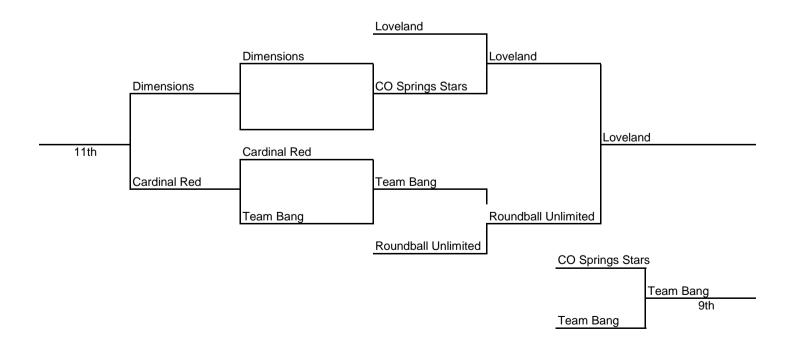

48 NM Thunder 1
- 49 Cheyenne Mountain
- 50 Miners Elite 12u

#### Pool B

- 51 CO Rage Black
- 52 Northern NM Hyperfuse
- 53 Briargate Bulldogs



Wins Loss

Ш

#### Girls 7-8th

#### Pool A

- 42 Parker Hoops
- 43 CBC U13 Select CO
- 44 Colorado Lady Lightning

#### Pool B

- 45 CBC U14 Select CO
- 46 Epoch
- 47 CO Lady Swoosh

| II |    |
|----|----|
| I  | I  |
|    | II |

### Boys 5th

#### Pool A

- 67 Billups Elite Marcus
- 68 Colorado Bobcats
- 69 5280 Hoops
- 70 Colorado Rimrockerz



#### Pool B

- 71 Colorado Connect 11U
- 72 Colorado Jr. Wolves
- 73 Titans
- 74 La Junta Tigers

| II  | I |
|-----|---|
| III |   |
| I   | = |
| •   | Ш |

### MAYB- Denver Basketball Tournament - June 2014

## **Boys 11-12th**

## **Bracket A**

All games at Denver East High School - Sunday





### MAYB- Denver Basketball Tournament - June 2014

## **Girls 11-12th**

### **Bracket B**

Championship bracket games at Highlands Ranch High School - Saturday and Sunday



## Consolation bracket games at $\underline{\textbf{Chaparral High School}}$ - Saturday and Sunday



# Boys 9-10th

# **Bracket C**

All games at Denver Easty High School - Sunday



## Girls 9-10th

## **Bracket D**

All games at Chaparral High School - Saturday & Sunday (except Game 1 at HR)







# **Boys 8th**

## **Bracket E**

All games at Denver School of Science and Technolgy - Sunday



## Girls 7-8th

### **Bracket F**

All games at Aurora Central High School - Saturday & Sunday (except Game 1 at Denver East)



## **Boys 7th**

### **Bracket G**

All games played at Aurora Central High School - Saturda