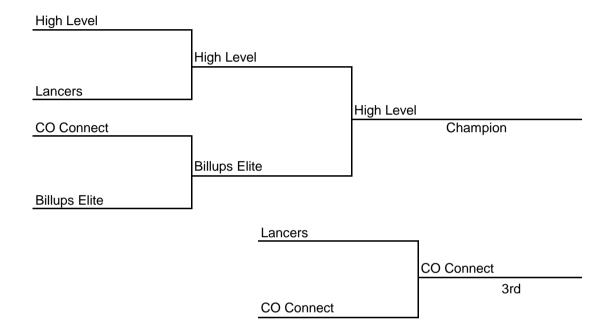

# Boys 6th

## **Bracket H**

Championship bracket games at **Chaparral** High School - Sunday

Conselation bracket games at **Denver School of Science and Tech** - Sunday