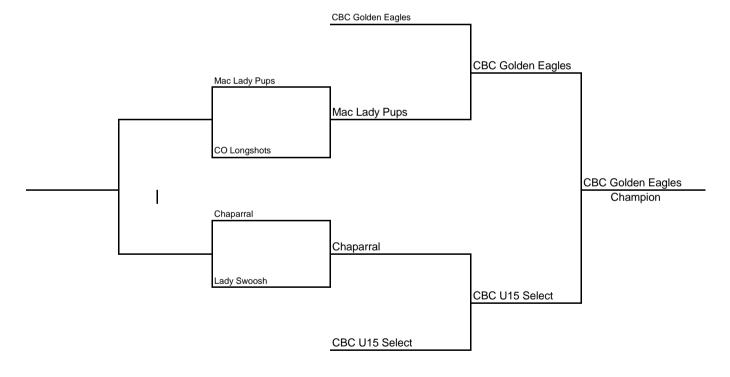

## Girls 9-10th

## **Bracket D**

All games at Chaparral High School - Saturday & Sunday (except Game 1 at HR)