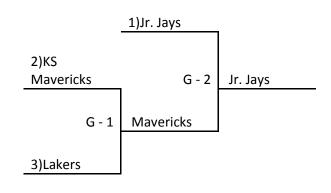

### May 10th 5<sup>th</sup> & 6<sup>th</sup> Grade Boys **ALL Games played in JV Gym**

|   |                                  | Won | Lost | +/- |
|---|----------------------------------|-----|------|-----|
| 1 | Topeka Lakers (5 <sup>th</sup> ) | 0   | 2    |     |
| 2 | Jr. Jays                         | 2   | 0    |     |
| 3 | KS Mavericks                     | 1   | 1    |     |

- 1) ALL games played in Topeka West JV gym
- 2) Parking in the SW Parking Lot
- 3) Enter SW Gym doors
- 4) Medals Top 2 places
- 5) Tie-breaker Head-to-Head; 13 pt +/- system
- 6) Please keep your trash picked up thank you