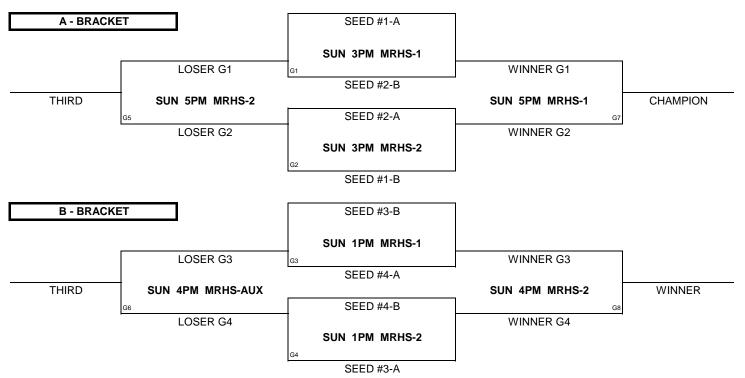

#### **6TH GRADE BOYS DIVISION**

| POOL A(1)TITANS U12 BLACK(2)B & B ACADEMY WHITE(3)ELEV. FLYERS 12U |         |         |           | <u>WINS</u> | LOSSES   |         |           | POOL B<br>(1)<br>(2)<br>(3) |           | DEMY SELE<br>3B CLUB 61<br>6 FLIGHT |             |             | LOSSES   |
|--------------------------------------------------------------------|---------|---------|-----------|-------------|----------|---------|-----------|-----------------------------|-----------|-------------------------------------|-------------|-------------|----------|
|                                                                    |         |         |           |             |          | POC     | L PLAY RO | UND 1                       |           |                                     |             |             |          |
|                                                                    |         |         | DAY       | TIME        | LOCATION |         |           | <u> </u>                    |           |                                     | DAY         | TIME        | LOCATION |
| A-1                                                                | VS      | A-2     | FRI       | 7PM         | BHS-AUX  |         |           | B-1                         | VS        | B-2                                 | SAT         | 9AM         | BHS-AUX  |
| A-1                                                                | VS      | A-3     | SAT       | 9AM         | BHS-MAIN |         |           | B-1                         | VS        | B-3                                 | SAT         | 10AM        | BHS-MAIN |
| A-2                                                                | VS      | A-3     | SAT       | 10AM        | BHS-AUX  |         |           | B-2                         | VS        | B-3                                 | SAT         | 11AM        | BHS-AUX  |
|                                                                    |         |         |           |             |          | S       |           | JND                         |           |                                     |             |             |          |
| SEED #1                                                            | POOL A  | VS      | SEED #1 P | OOL B       | SAT      | 2PM     | BHS-AUX   |                             | Winner ge | ts 1st seed                         | , Loser get | s 2nd seed  | ł        |
| SEED #2                                                            | POOL A  | VS      | SEED #2 P | OOL B       | SAT      | 1PM     | BHS-MAIN  | l                           |           | ts 3rd seed                         |             |             |          |
| SEED #3                                                            | POOL A  | VS      | SEED #3 P | OOL B       | SAT      | 1PM     | BHS-AUX   |                             | Winner ge | ts 5th seed                         | l, Loser ge | ts 6th seed | l        |
|                                                                    |         |         |           |             |          | CHAN    | PIONSHIP  | ROUND                       |           |                                     |             |             |          |
|                                                                    |         |         | SEED #1   |             |          | <u></u> |           |                             |           |                                     |             |             |          |
|                                                                    |         |         | _         |             |          |         |           |                             | _         |                                     |             |             |          |
| SEED #4                                                            |         |         | SUN       | 1PM BHS     | S-MAIN   | WINNER  | G4        |                             |           |                                     |             |             |          |
| SUN                                                                | 11AM BH | IS-AUX  | G4        |             |          |         |           |                             |           |                                     |             |             |          |
|                                                                    |         |         | WINNER G  | i1          |          |         |           |                             |           |                                     |             |             |          |
| G1                                                                 |         |         |           |             |          | SUN     | APM BHS   | -MAIN                       | CHAN      | /IPION                              | -           |             |          |
| SEED #5                                                            |         |         | _         |             |          |         |           |                             |           |                                     |             |             |          |
|                                                                    |         |         | SEED #2   |             |          |         |           |                             |           |                                     |             |             |          |
|                                                                    |         |         | SUN       | 1PM BH      | S-ALLY   | G7      |           |                             |           |                                     |             |             |          |
| SEED #3                                                            |         |         |           |             |          |         | 5         |                             |           |                                     |             |             |          |
|                                                                    |         |         | G5        |             |          |         |           |                             |           |                                     |             |             |          |
| SUN                                                                | 11AM BH | IS-MAIN | WINNER G  | 2           |          |         |           |                             |           |                                     |             |             |          |
| G2                                                                 |         |         |           |             | LOSER G1 |         |           | 1                           | LOSER G4  | 1                                   |             | Т           |          |
| SEED #6                                                            |         |         |           |             | LOOLINGT |         |           |                             | LUGEN G   | r                                   |             |             |          |
| OLLD #0                                                            |         |         |           |             | SUN 2PM  | BHS-AU) | (         |                             | SUN 3PM   | BHS-AUX                             |             | THIRD PL    | ACE      |
|                                                                    |         |         |           |             | G3       |         |           |                             | G6        |                                     |             |             |          |
|                                                                    |         |         |           |             | LOSER G2 |         |           | -                           | LOSER G5  | 5                                   |             | _           |          |