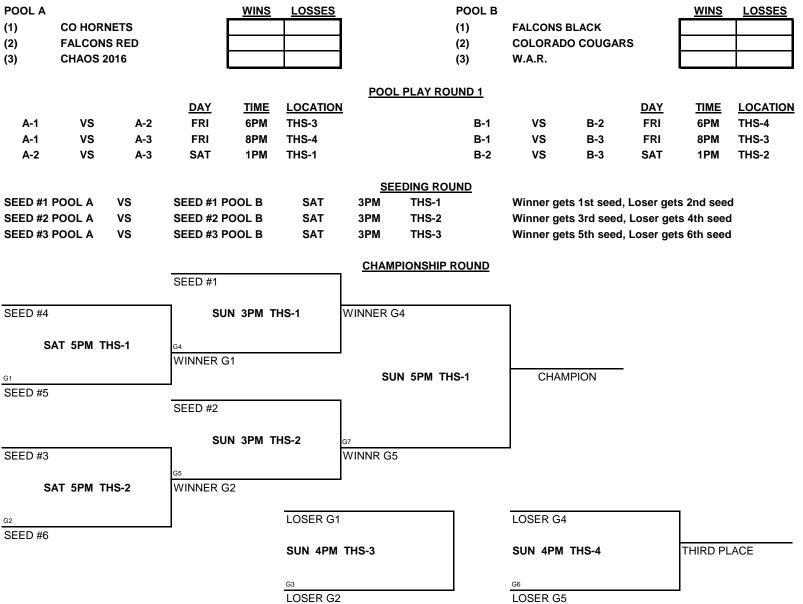

#### **6TH GRADE BOYS DIVISION**

| POOL A(1)TITANS U12 BLACK(2)B & B ACADEMY WHITE(3)ELEV. FLYERS 12U |         |         |           | <u>WINS</u> | LOSSES   |         |           | POOL B<br>(1)<br>(2)<br>(3) |           | DEMY SELE<br>3B CLUB 61<br>6 FLIGHT |             |             | LOSSES   |
|--------------------------------------------------------------------|---------|---------|-----------|-------------|----------|---------|-----------|-----------------------------|-----------|-------------------------------------|-------------|-------------|----------|
|                                                                    |         |         |           |             |          | POC     | L PLAY RO | UND 1                       |           |                                     |             |             |          |
|                                                                    |         |         | DAY       | TIME        | LOCATION |         |           | <u> </u>                    |           |                                     | DAY         | TIME        | LOCATION |
| A-1                                                                | VS      | A-2     | FRI       | 7PM         | BHS-AUX  |         |           | B-1                         | VS        | B-2                                 | SAT         | 9AM         | BHS-AUX  |
| A-1                                                                | VS      | A-3     | SAT       | 9AM         | BHS-MAIN |         |           | B-1                         | VS        | B-3                                 | SAT         | 10AM        | BHS-MAIN |
| A-2                                                                | VS      | A-3     | SAT       | 10AM        | BHS-AUX  |         |           | B-2                         | VS        | B-3                                 | SAT         | 11AM        | BHS-AUX  |
|                                                                    |         |         |           |             |          | S       |           | JND                         |           |                                     |             |             |          |
| SEED #1                                                            | POOL A  | VS      | SEED #1 P | OOL B       | SAT      | 2PM     | BHS-AUX   |                             | Winner ge | ts 1st seed                         | , Loser get | s 2nd seed  | ł        |
| SEED #2                                                            | POOL A  | VS      | SEED #2 P | OOL B       | SAT      | 1PM     | BHS-MAIN  | l                           |           | ts 3rd seed                         |             |             |          |
| SEED #3                                                            | POOL A  | VS      | SEED #3 P | OOL B       | SAT      | 1PM     | BHS-AUX   |                             | Winner ge | ts 5th seed                         | l, Loser ge | ts 6th seed | l        |
|                                                                    |         |         |           |             |          | CHAN    | PIONSHIP  | ROUND                       |           |                                     |             |             |          |
|                                                                    |         |         | SEED #1   |             |          | <u></u> |           |                             |           |                                     |             |             |          |
|                                                                    |         |         | _         |             |          |         |           |                             | _         |                                     |             |             |          |
| SEED #4                                                            |         |         | SUN       | 1PM BHS     | S-MAIN   | WINNER  | G4        |                             |           |                                     |             |             |          |
| SUN                                                                | 11AM BH | IS-AUX  | G4        |             |          |         |           |                             |           |                                     |             |             |          |
|                                                                    |         |         | WINNER G  | i1          |          |         |           |                             |           |                                     |             |             |          |
| G1                                                                 |         |         |           |             |          | SUN     | APM BHS   | -MAIN                       | CHAN      | /IPION                              | -           |             |          |
| SEED #5                                                            |         |         | _         |             |          |         |           |                             |           |                                     |             |             |          |
|                                                                    |         |         | SEED #2   |             |          |         |           |                             |           |                                     |             |             |          |
|                                                                    |         |         | SUN       | 1PM BH      | S-ALLY   | G7      |           |                             |           |                                     |             |             |          |
| SEED #3                                                            |         |         |           |             |          |         | 5         |                             |           |                                     |             |             |          |
|                                                                    |         |         | G5        |             |          |         |           |                             |           |                                     |             |             |          |
| SUN                                                                | 11AM BH | IS-MAIN | WINNER G  | 2           |          |         |           |                             |           |                                     |             |             |          |
| G2                                                                 |         |         |           |             | LOSER G1 |         |           | 1                           | LOSER G4  | 1                                   |             | Т           |          |
| SEED #6                                                            |         |         |           |             | LOOLINGT |         |           |                             | LUGEN G   | r                                   |             |             |          |
| OLLD #0                                                            |         |         |           |             | SUN 2PM  | BHS-AU) | (         |                             | SUN 3PM   | BHS-AUX                             |             | THIRD PL    | ACE      |
|                                                                    |         |         |           |             | G3       |         |           |                             | G6        |                                     |             |             |          |
|                                                                    |         |         |           |             | LOSER G2 |         |           | -                           | LOSER G5  | 5                                   |             | _           |          |