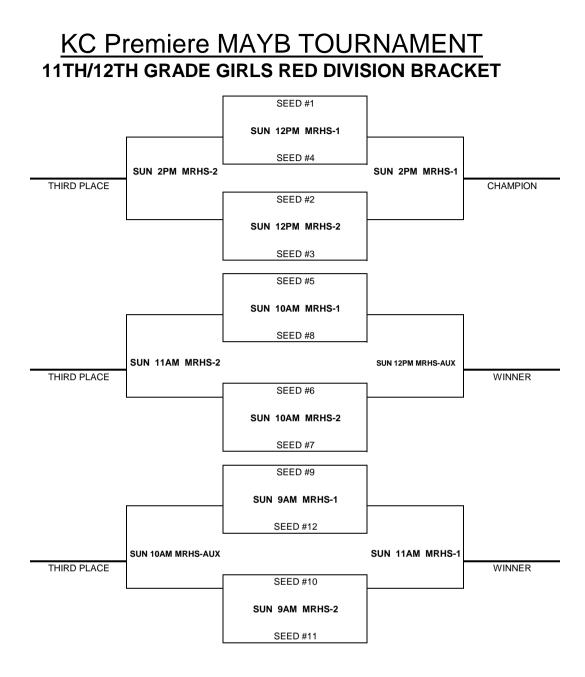

#### **6TH GRADE BOYS DIVISION**

| POOL A(1)TITANS U12 BLACK(2)B & B ACADEMY WHITE(3)ELEV. FLYERS 12U |         |         |           | <u>WINS</u> | LOSSES   |         |           | POOL B<br>(1)<br>(2)<br>(3) |           | DEMY SELE<br>3B CLUB 61<br>6 FLIGHT |             |             | LOSSES   |
|--------------------------------------------------------------------|---------|---------|-----------|-------------|----------|---------|-----------|-----------------------------|-----------|-------------------------------------|-------------|-------------|----------|
|                                                                    |         |         |           |             |          | POC     | L PLAY RO | UND 1                       |           |                                     |             |             |          |
|                                                                    |         |         | DAY       | TIME        | LOCATION |         |           | <u> </u>                    |           |                                     | DAY         | TIME        | LOCATION |
| A-1                                                                | VS      | A-2     | FRI       | 7PM         | BHS-AUX  |         |           | B-1                         | VS        | B-2                                 | SAT         | 9AM         | BHS-AUX  |
| A-1                                                                | VS      | A-3     | SAT       | 9AM         | BHS-MAIN |         |           | B-1                         | VS        | B-3                                 | SAT         | 10AM        | BHS-MAIN |
| A-2                                                                | VS      | A-3     | SAT       | 10AM        | BHS-AUX  |         |           | B-2                         | VS        | B-3                                 | SAT         | 11AM        | BHS-AUX  |
|                                                                    |         |         |           |             |          | S       |           | JND                         |           |                                     |             |             |          |
| SEED #1                                                            | POOL A  | VS      | SEED #1 P | OOL B       | SAT      | 2PM     | BHS-AUX   |                             | Winner ge | ts 1st seed                         | , Loser get | s 2nd seed  | ł        |
| SEED #2                                                            | POOL A  | VS      | SEED #2 P | OOL B       | SAT      | 1PM     | BHS-MAIN  | l                           |           | ts 3rd seed                         |             |             |          |
| SEED #3                                                            | POOL A  | VS      | SEED #3 P | OOL B       | SAT      | 1PM     | BHS-AUX   |                             | Winner ge | ts 5th seed                         | l, Loser ge | ts 6th seed | l        |
|                                                                    |         |         |           |             |          | CHAN    | PIONSHIP  | ROUND                       |           |                                     |             |             |          |
|                                                                    |         |         | SEED #1   |             |          | <u></u> |           |                             |           |                                     |             |             |          |
|                                                                    |         |         | _         |             |          |         |           |                             | _         |                                     |             |             |          |
| SEED #4                                                            |         |         | SUN       | 1PM BHS     | S-MAIN   | WINNER  | G4        |                             |           |                                     |             |             |          |
| SUN                                                                | 11AM BH | IS-AUX  | G4        |             |          |         |           |                             |           |                                     |             |             |          |
|                                                                    |         |         | WINNER G  | i1          |          |         |           |                             |           |                                     |             |             |          |
| G1                                                                 |         |         |           |             |          | SUN     | APM BHS   | -MAIN                       | CHAN      | /IPION                              | -           |             |          |
| SEED #5                                                            |         |         | _         |             |          |         |           |                             |           |                                     |             |             |          |
|                                                                    |         |         | SEED #2   |             |          |         |           |                             |           |                                     |             |             |          |
|                                                                    |         |         | SUN       | 1PM BH      | S-ALLY   | G7      |           |                             |           |                                     |             |             |          |
| SEED #3                                                            |         |         |           |             |          |         | 5         |                             |           |                                     |             |             |          |
|                                                                    |         |         | G5        |             |          |         |           |                             |           |                                     |             |             |          |
| SUN                                                                | 11AM BH | IS-MAIN | WINNER G  | 2           |          |         |           |                             |           |                                     |             |             |          |
| G2                                                                 |         |         |           |             | LOSER G1 |         |           | 1                           | LOSER G4  | 1                                   |             | Т           |          |
| SEED #6                                                            |         |         |           |             | LOOLINGT |         |           |                             | LUGEN G   | r                                   |             |             |          |
| OLLD #0                                                            |         |         |           |             | SUN 2PM  | BHS-AU) | (         |                             | SUN 3PM   | BHS-AUX                             |             | THIRD PL    | ACE      |
|                                                                    |         |         |           |             | G3       |         |           |                             | G6        |                                     |             |             |          |
|                                                                    |         |         |           |             | LOSER G2 |         |           | -                           | LOSER G5  | 5                                   |             | _           |          |