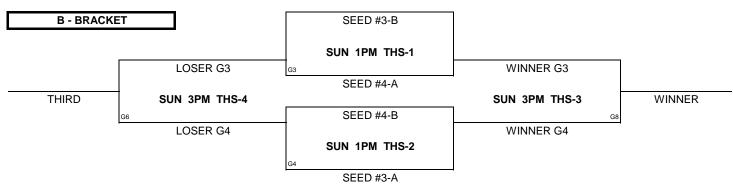

#### **TOURNAMENT RULES:**

- Length of Game
  - Two 20 minute halves, Halftime will last 3 minutes
  - Running clock except the last 2 minutes of each half
  - Clock will run if there is a 15 point lead in second half
- Overtime
  - Overtime will be 2 minutes, regulation (stop) clock
- Timeouts
  - Four full timeouts per game, 1 extra timeout per overtime
- Tiebreakers / Seeding Procedure
  - Head to Head- except 12-team divisions- (Only applies to teams within same pool)
  - Highest point spread total (max. 15 points per game)
  - If tie remains, lowest defensive points allowed total