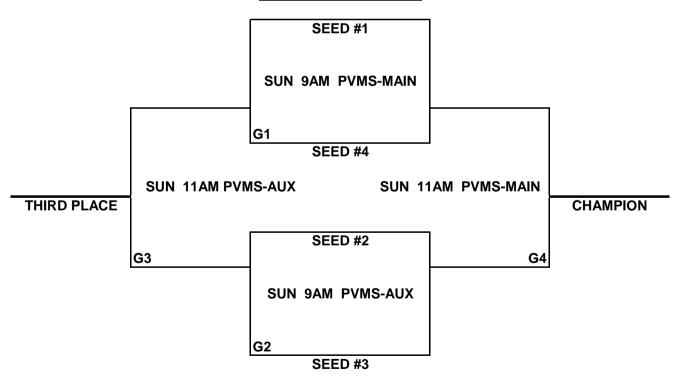

#### **TOURNAMENT RULES:**

- Length of Game
  - Two 20 minute halves, Halftime will last 3 minutes
  - Running clock except the last 2 minutes of each half
  - Clock will run if there is a 15 point lead in second half
- Overtime
  - Overtime will be 2 minutes, regulation (stop) clock
- Timeouts
  - Four full timeouts per game, 1 extra timeout per overtime
- Tiebreakers / Seeding Procedure
  - Head to Head- except 12-team divisions- (Only applies to teams within same pool)
  - Highest point spread total (max. 15 points per game)
  - If tie remains, lowest defensive points allowed total