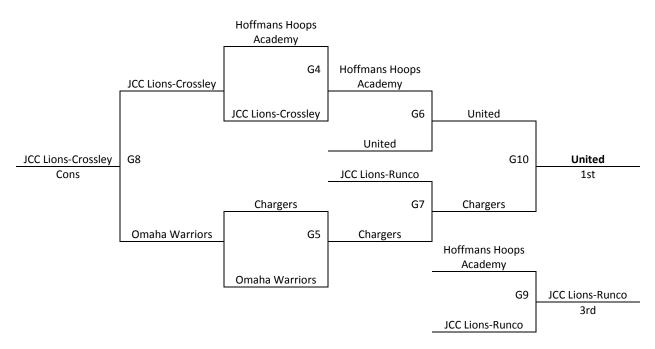

### Council Bluffs, IA – MAYB May 23-25, 2014 7<sup>th</sup>/8<sup>th</sup> Grade Boys

Bracket A

## Council Bluffs, IA – MAYB May 23-25, 2014 7<sup>th</sup>/8<sup>th</sup> Grade Boys

| Pool A               | W | L | Pool B                    |   | Ŀ  |
|----------------------|---|---|---------------------------|---|----|
| 1. JCC Lions - Runco | П |   | 4. Hoffmans Hoops Academy | Ι | Ι  |
| 2. Chargers          | Ι | Ι | 5. United                 |   |    |
| 3. Omaha Warriors    |   | П | 6. JCC Lions - Crossley   |   | II |

| Saturday | Court 1 | Court 2 | Court 3           | Court 4 | ]                    | JCC Lions- |                      |
|----------|---------|---------|-------------------|---------|----------------------|------------|----------------------|
|          |         |         |                   |         |                      | Runco      |                      |
| 9:00     |         |         | <mark>1</mark> -2 | -       |                      |            |                      |
| 10:00    |         |         | 4- <mark>5</mark> | -       | JCC Lions-           | G1         |                      |
|          |         |         |                   |         | Runco                |            | United               |
| 11:00    |         |         | <mark>1</mark> -3 | -       | 2 <sup>nd</sup> Seed |            | 1 <sup>st</sup> Seed |
| 12:00    |         |         | <mark>4</mark> -6 | -       |                      | United     |                      |
| 1:00     |         |         | <mark>2</mark> -3 | -       |                      |            |                      |
| 2:00     |         |         | <mark>5</mark> -6 | -       |                      | Chargers   |                      |
| 3:30     |         |         | G1                | -       |                      |            |                      |
| 4:30     |         |         | G2                | -       | Hoffmans             | G2         |                      |
|          |         |         |                   |         | Hoops                |            |                      |
|          |         |         |                   |         | Academy              |            | Chargers             |
| 5:30     |         |         | G3                | -       | 4 <sup>th</sup> Seed |            | 3 <sup>rd</sup> Seed |
|          |         |         |                   |         |                      | Hoffmans   |                      |
|          |         |         |                   |         |                      | Hoops      |                      |
|          |         |         |                   |         |                      | Academy    |                      |
| Sunday   | Court 1 | Court 2 | Court 3           | Court 4 |                      |            |                      |
| 8:00     |         |         | G4                | G5      |                      | Omaha      |                      |
|          |         |         |                   |         |                      | Warriors   |                      |
| 9:00     |         |         |                   |         |                      |            |                      |
| 10:00    |         |         | G6                | G7      | Omaha                | G3         | JCC Lions-           |
|          |         |         |                   |         | Warriors             |            | Crossley             |
| 11:00    |         |         |                   |         | 6 <sup>th</sup> Seed |            | 5 <sup>th</sup> Seed |
| 12:00    |         |         |                   | -       |                      | JCC Lions- |                      |
|          |         |         |                   |         | ]                    | Crossley   |                      |
| 1:00     | G8      |         | G9                | G10     |                      |            |                      |
| 2:00     |         |         |                   |         |                      |            |                      |