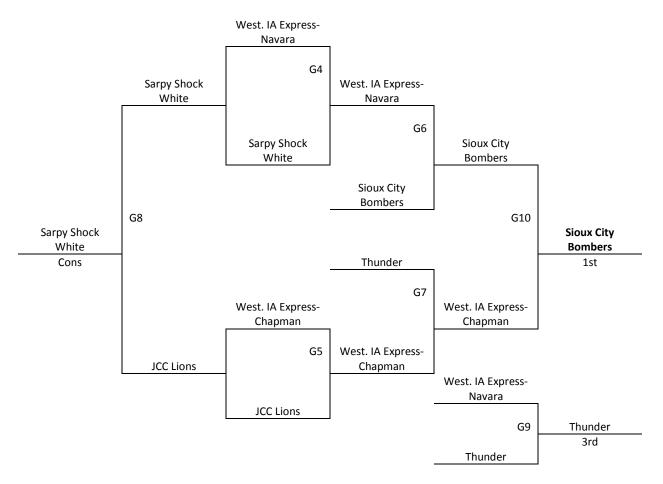

# $\begin{array}{c} Council Bluffs, IA-MAYB\\ May 23-25, 2014\\ 6^{th}\, Grade \, Boys \end{array}$

Bracket A

## Council Bluffs, IA – MAYB May 23-25, 2014 6<sup>th</sup> Grade Boys

| Pool A                        | W | L | Pool B                          | W | L |
|-------------------------------|---|---|---------------------------------|---|---|
| 1. Thunder                    | П |   | 4. Sioux City Bombers           | = |   |
| 2. Western IA Express- Navara | I | Ι | 5. Western IA Express - Chapman | Ι | Ι |
| 3. Sarpy Shock White          |   | П | 6. JCC Lions                    |   |   |

| Saturday | Court 1 | Court 2           | Court 3 | Court 4 |                      | Thunder     |                      |
|----------|---------|-------------------|---------|---------|----------------------|-------------|----------------------|
| 9:00     |         | <mark>1</mark> -2 | -       | -       |                      |             |                      |
| 10:00    |         | <mark>4</mark> -5 | -       | -       |                      | G1          | Sioux City           |
|          |         |                   |         |         | Thunder              |             | Bombers              |
| 11:00    |         | <mark>1</mark> -3 | -       | -       | 2 <sup>nd</sup> Seed |             | 1 <sup>st</sup> Seed |
| 12:00    |         | <mark>4</mark> -6 | -       | -       |                      | Sioux City  |                      |
|          |         |                   |         |         |                      | Bombers     |                      |
| 1:00     |         | <mark>2</mark> -3 | -       | -       |                      |             |                      |
| 2:00     |         | <mark>5</mark> -6 | -       | -       |                      | Western IA  |                      |
|          |         |                   |         |         |                      | Express-    |                      |
|          |         |                   |         |         |                      | Navara      |                      |
| 3:30     |         | G1                | -       | -       |                      |             |                      |
| 4:30     |         | G2                | -       | -       | Western IA           | G2          | Western IA           |
|          |         |                   |         |         | Express-             |             | Express-             |
|          |         |                   |         |         | Navara               |             | Chapman              |
| 5:30     |         | G3                | -       | -       | 4 <sup>th</sup> Seed |             | 3 <sup>rd</sup> Seed |
|          |         |                   |         |         |                      | Wesern IA   |                      |
|          |         |                   |         |         |                      | Express-    |                      |
|          |         |                   |         |         |                      | Chapman     |                      |
| Sunday   | Court 1 | Court 2           | Court 3 | Court 4 |                      |             |                      |
| 8:00     |         | -                 |         |         |                      | Sarpy Shock |                      |
|          |         |                   |         |         |                      | White       |                      |
| 9:00     | G4      | G5                | -       | -       |                      |             |                      |
| 10:00    |         |                   |         |         |                      | G3          | Sarpy Shock          |
|          |         |                   |         |         | JCC Lions            |             | White                |
| 11:00    | G6      | G7                |         | -       | 6 <sup>th</sup> Seed |             | 5 <sup>th</sup> Seed |
| 12:00    |         | -                 | -       | -       |                      | JCC Lions   | ]                    |
| 1:00     |         | G8                |         |         |                      |             |                      |
| 2:00     | G9      | G10               | -       | -       |                      |             |                      |