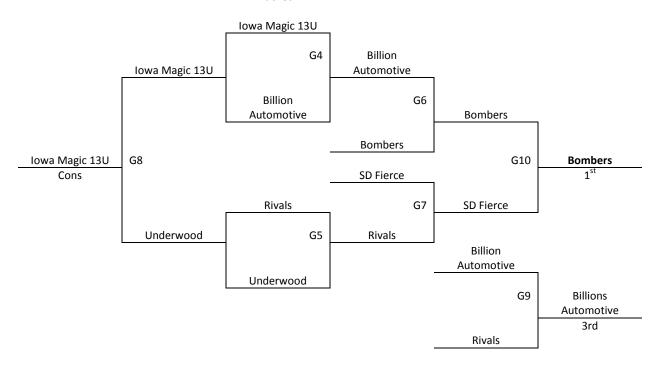

## $\begin{array}{c} Council Bluffs, IA-MAYB\\ May 23-25, 2014\\ 7^{th}/8^{th} \mbox{ Grade Girls} \end{array}$

Bracket A