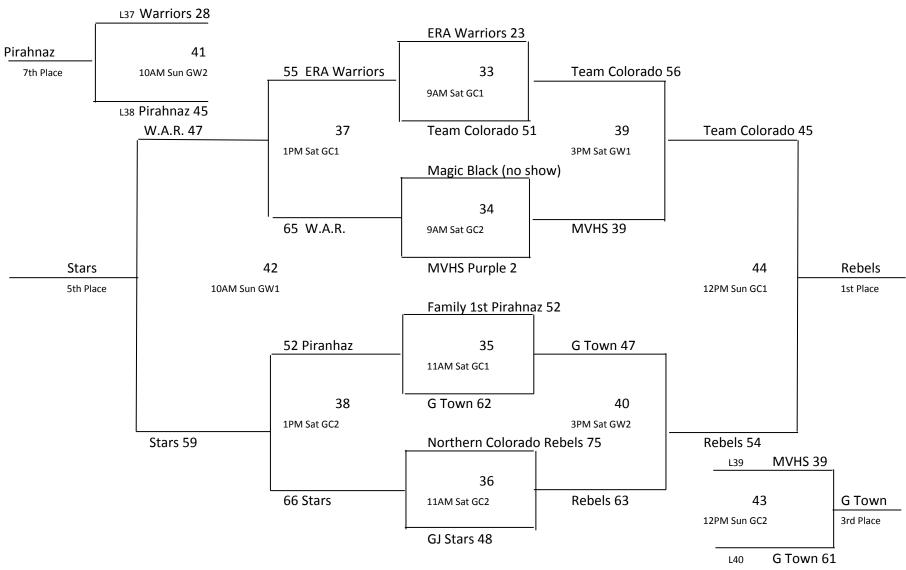

00 PM Saturday | Greeley Central 1 |
|        | Tiebreakers:           | 1. Head to head                         |                  |                   |
|        | 2. +/- P               | Point differential up to 10 points/game |                  |                   |
|        | 3. Coin                | flip                                    |                  |                   |
| 30     | A3 Hawks 38            | vs. B3 Ruckus 24                        | 10:00 AM Sunday  | Greeley Central 2 |
| 31     | A2 Legends 36          | vs. B2 Rush 30 (3rd Place)              | 8:00 AM Sunday   | Greeley West 2    |
| 32     | A1 G Town 41           | vs. B1 Pirahnaz 46 (1st Place)          | 8:00 AM Sunday   | Greelev West 1    |

# 2014 Greeley Spring MAYB Tournament 11th/12th Grade Boys



## 2014 Greeley MAYB Spring Tournament 5th/6th Grade Girls

| C = === = | # Tabus                 | T                          | Time a   | Davi     | Location          |
|-----------|-------------------------|----------------------------|----------|----------|-------------------|
| Game      | # Team                  | Team                       | Time     | Day      | Location          |
| 45        | Rocky Mountain Stars 2  | vs. Family 1st Piranhaz 32 | 6:00 PM  | Saturday | Greeley West 1    |
| 46        | Lancers 8               | vs. Lady Panthers 26       | 5:00 PM  | Saturday | Greeley West 2    |
| 47        | Rocky Mountain Stars 18 | vs. Lancers 20 (ot)        | 8:00 PM  | Saturday | Greeley Central 1 |
| 48        | Family 1st Pirahhaz 10  | vs. Lady Panthers 23       | 8:0