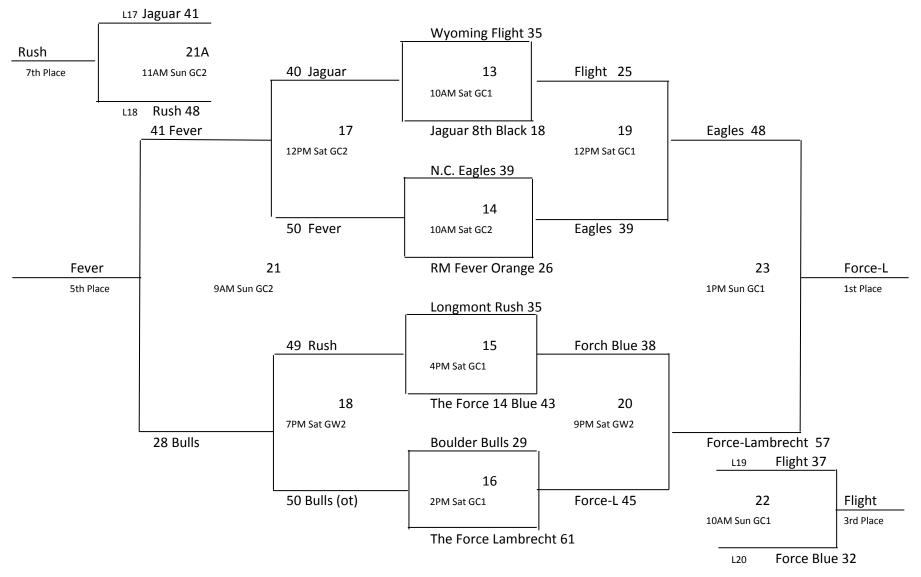

t 2 |
| 9      | Colorado WAR 15    | vs. | Jaguar 6th Gold 43     | 11:00 AM | I Saturday | Greeley West 1 |
| 10     | Rawlins Colts 30   | vs. | Family 1st Piranhaz 36 | 11:00 AM | I Saturday | Greeley West 2 |
| 11     | Colorado WAR 30    | vs. | Family 1st Piranhaz 53 | 1:00 PM  | I Saturday | Greeley West 1 |
| 12     | Jaguar 6th Gold 17 | VS. | Rawlins Colts 34       | 1:00 PM  | I Saturday | Greeley West 2 |

Tiebreakers: 1. Head to head

2. +/- Point differential up to 10 points/game

|                     | Wins | Losses |
|---------------------|------|--------|
| Colorado WAR        | 0    | 3      |
| Jaguar 6th Gold     | 1    | 2      |
| Rawlins Colts       | 2    | 1      |
| Family 1st Piranhaz | 3    | 0      |

# 2014 Greeley Spring MAYB Tournament 7th/8th Grade Boys



#### 2014 Greeley MAYB Tournament

#### 9th/10th Grade Boys

#### Pool A

| Game # | Team                   | Team                                    | Time Day         | Location          |
|--------|------------------------|-----------------------------------------|------------------|-------------------|
| 24     | Colorado Legends 33    | vs. Prairie View Hawks 25               | 3:00 PM Saturday | Greeley Central 1 |
| 25     | G-Town 55              | vs. Prairie View Hawks 29               | 5:00 PM Saturday | Greeley Central 1 |
| 26     | Colorado Legends 44    | vs. G-Town 47                           | 7:00 PM Saturday | Greeley Central 2 |
|        | Pool B                 |                                         |                  |                   |
| 27     | Family 1st