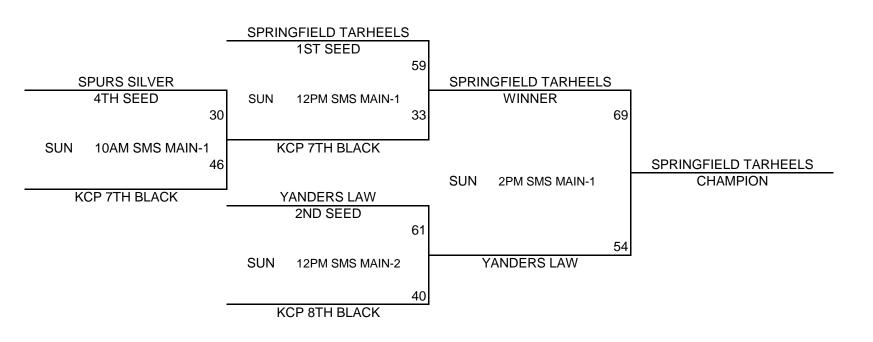

| 8:30PM | SMNW AUX-1        | 54 | 22 |
| B(2) | VS | B(3) | SAT | 8:30PM | SMNW AUX-2        | 28 | 62 |
| C(2) | VS | C(3) | SAT | 9:00PM | <b>SMNW MAIN</b>  | 44 | 35 |

Teams will be seeded according to record then point spread. 2-0 teams will be seeded by point spread, then 1-1 teams and 0-2 teams. There is a maximum of +15 or -15 points per game. If a tie remains after the point spreads, defensive points allowed will break the tie. Each team must have someone present at the gym at the end of pool play to find out where your team is seeded for bracket play. Please click on the tab belowlabeled as "Bracket" to view brackets and game times for brackets. Thanks and good luck to your team!

# KCP/GYMRAT MAYB TOURNAMENT SERIES

#### 7TH/8TH BOYS DIVISION BRACKET PLAY

#### **BRACKET A**



#### **BRACKET B**



# **KCP/GYMRATS MAYB Tournament Series**

## JUNIOR VARSITY BOYS DIVISION

- (1) BEASTMODE
- (2) A.F. ATTACK
- (3) BLUEJAYS
- (4) KC PREMIERE

| VV | <u>_</u> |
|----|----------|
| II | I        |
|    | III      |
| Ш  |          |
| I  | II       |

1ST

## **SCHEDULE**

| (1) | VS | (2) | SAT | 3:00P | SMNW MAIN  | 71 | 65 |
|-----|----|-----|-----|-------|------------|----|----|
|     |    |     |     |       |            |    |    |
| (1) | VS | (3) | SAT | 4:30P | SMNW AUX-2 | 41 | 44 |

TIEBREAKER FORMAT: HEAD TO HEAD RESULT POINT SPREAD (MAX 15) DEF. POINTS ALLOWED