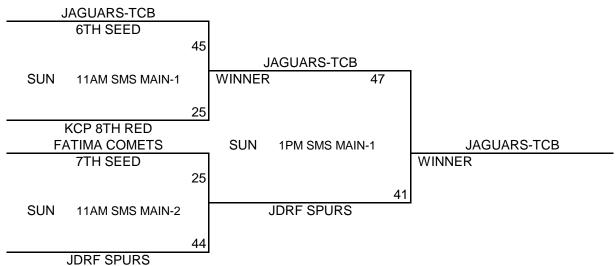

| 54 | 22 |
| B(2) | VS | B(3) | SAT | 8:30PM | SMNW AUX-2        | 28 | 62 |
| C(2) | VS | C(3) | SAT | 9:00PM | <b>SMNW MAIN</b>  | 44 | 35 |

Teams will be seeded according to record then point spread. 2-0 teams will be seeded by point spread, then 1-1 teams and 0-2 teams. There is a maximum of +15 or -15 points per game. If a tie remains after the point spreads, defensive points allowed will break the tie. Each team must have someone present at the gym at the end of pool play to find out where your team is seeded for bracket play. Please click on the tab belowlabeled as "Bracket" to view brackets and game times for brackets. Thanks and good luck to your team!

# KCP/GYMRAT MAYB TOURNAMENT SERIES

#### 7TH/8TH BOYS DIVISION BRACKET PLAY

#### **BRACKET A**



#### **BRACKET B**



# **KCP/GYMRATS MAYB Tournament Series**

## JUNIOR VARSITY BOYS DIVISION

- (1) BEASTMODE
- (2) A.F. ATTACK
- (3) BLUEJAYS
- (4) KC PREMIERE

| VV | <u>_</u> |
|----|----------|
| II | I        |
|    | III      |
| Ш  |          |
| I  | II       |

1ST

## **SCHEDULE**

| (1) | VS | (2) | SAT | 3:00P | SMNW MAIN  | 71 | 65 |
|-----|----|-----|-----|-------|------------|----|----|
|     |    |     |     |       |            |    |    |
| (1) | VS | (3) | SAT | 4:30P | SMNW AUX-2 | 41 | 44 |

TIEBREAKER FORMAT: HEAD TO HEAD RESULT POINT SPREAD (MAX 15) DEF. POINTS ALLOWED