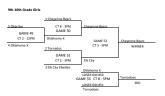

| 5th Grade Girls             | W | L |
|-----------------------------|---|---|
| Pool A                      |   |   |
| 24 Weatherford 2            | 1 | 2 |
| 25 Ok Shock-Joe             | 3 |   |
| 26 Ravens                   |   | 3 |
| 27 Cordell Lady Blue Devils | 2 | 1 |

| 6th Grade Girls                | W | L |
|--------------------------------|---|---|
| Pool A                         |   |   |
| 28 Hammon Lady Warriors        | 3 |   |
| 32 Elk City Lady Thunder - OK  | 1 | 2 |
| 35 Elgin Swift                 | 2 | 1 |
| 31 Oklahoma Swarm Pride 1 - OK |   | 3 |
| Pool B                         |   |   |
| 29 Oklahoma Lighting           | 2 | 1 |
| 33 OK Shock                    | 3 |   |
| 34 Little Lady J's             | 1 | 2 |
| 30 Kingfisher Jackets          |   | 3 |