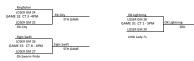

| 4th Grade Girls      | w | L |
|----------------------|---|---|
| Pool A               |   |   |
| 20 Lady Eagles       | 1 | 2 |
| 21 Oklahoma Stampede | 2 | 1 |
| 22 Ravens            |   | 3 |
| 23 Lady Jazz         | 3 |   |

| 5th Grade Girls             | W | L |
|-----------------------------|---|---|
| Pool A                      |   |   |
| 24 Weatherford 2            | 1 | 2 |
| 25 Ok Shock-Joe             | 3 |   |
| 26 Ravens                   |   | 3 |
| 27 Cordell Lady Blue Devils | 2 | 1 |