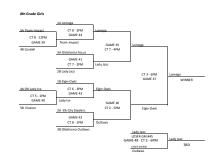

| 6th Grade Girls                | W | L |
|--------------------------------|---|---|
| Pool A                         |   |   |
| 28 Hammon Lady Warriors        | 3 |   |
| 32 Elk City Lady Thunder - OK  | 1 | 2 |
| 35 Elgin Swift                 | 2 | 1 |
| 31 Oklahoma Swarm Pride 1 - OK |   | 3 |
| Pool B                         |   |   |
| 29 Oklahoma Lighting           | 2 | 1 |
| 33 OK Shock                    | 3 |   |
| 34 Little Lady J's             | 1 | 2 |
| 30 Kingfisher Jackets          |   | 3 |