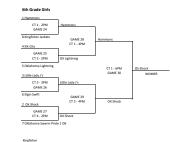

| 4th Grade Boys   | W | L |
|------------------|---|---|
| Pool A           |   |   |
| 1 Warriors-OK    |   | 4 |
| 2 Erick Bearcats | 3 | 1 |
| 3 Hydro Bobcats  | 3 | 1 |
| 4 Bye            |   |   |