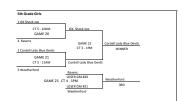

| 7th Grade Girls             | w | L |
|-----------------------------|---|---|
| Pool A                      | 3 | 3 |
| 36 Cordell Lady Blue Devils | 4 | 2 |
| 37 OK Lady Ice              |   | 6 |
| 38 Lady Comets              | 5 | 1 |
| 39 Okarche Lady Warriors    | 5 | 1 |
| 67 Weatherford 1            | 2 | 4 |
| 69 Oklahoma Select          | 6 |   |
| 41 Watonga Lady Eagles      | 1 | 5 |