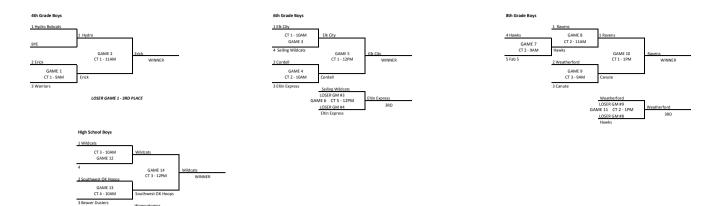

| 4th Grade Boys   | W | L |
|------------------|---|---|
| Pool A           |   |   |
| 1 Warriors-OK    |   | 4 |
| 2 Erick Bearcats | 3 | 1 |
| 3 Hydro Bobcats  | 3 | 1 |
| 4 Bye            |   |   |

| 6th Grade Boys     | w | L |
|--------------------|---|---|
| Pool A             |   |   |
| 5 Elk City         | 3 |   |
| 6 Seiling Wildcats |   | 3 |
| 7 Eltin Express    | 1 | 2 |
| 8 Cordell          | 2 | 1 |

| 8th Grade Boys       | w | L |
|----------------------|---|---|
| Pool A               |   |   |
| 9 Weatherford Eagles | 3 | 1 |
| 10 Canute Trojans    | 2 | 2 |
| 11 Fab Five          |   | 4 |
| 12 Hawks -OK         | 1 | 3 |
| 13 Ravens            | 4 |   |
|                      |   |   |

| HS Boys                | W | L |
|------------------------|---|---|
| Pool A                 |   |   |
| 14 Nighthawks          | 1 | 5 |
| 15 Southwest OK Hoops  | 5 | 1 |
| 16 Beaver Dusters      | 3 | 3 |
| 17 Cordell Blue Devils | 2 | 4 |
| 18 Wildcats - OK       | 6 |   |
| 19 Wompatomps          | 3 | 3 |
| 70 Backwood Ballers    | 1 | 5 |

Wompatomps LOSER GM #12 GAME 15 CT 4 - 12PM LOSER GM #13 Beaver Dusters

wer Duster 3RD