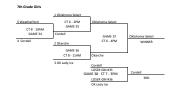

| 7th Grade Girls             | w | L |
|-----------------------------|---|---|
| Pool A                      | 3 | 3 |
| 36 Cordell Lady Blue Devils | 4 | 2 |
| 37 OK Lady Ice              |   | 6 |
| 38 Lady Comets              | 5 | 1 |
| 39 Okarche Lady Warriors    | 5 | 1 |
| 67 Weatherford 1            | 2 | 4 |
| 69 Oklahoma Select          | 6 |   |
| 41 Watonga Lady Eagles      | 1 | 5 |