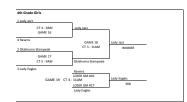

| 4th Grade Girls      | w | L |
|----------------------|---|---|
| Pool A               |   |   |
| 20 Lady Eagles       | 1 | 2 |
| 21 Oklahoma Stampede | 2 | 1 |
| 22 Ravens            |   | 3 |
| 23 Lady Jazz         | 3 |   |