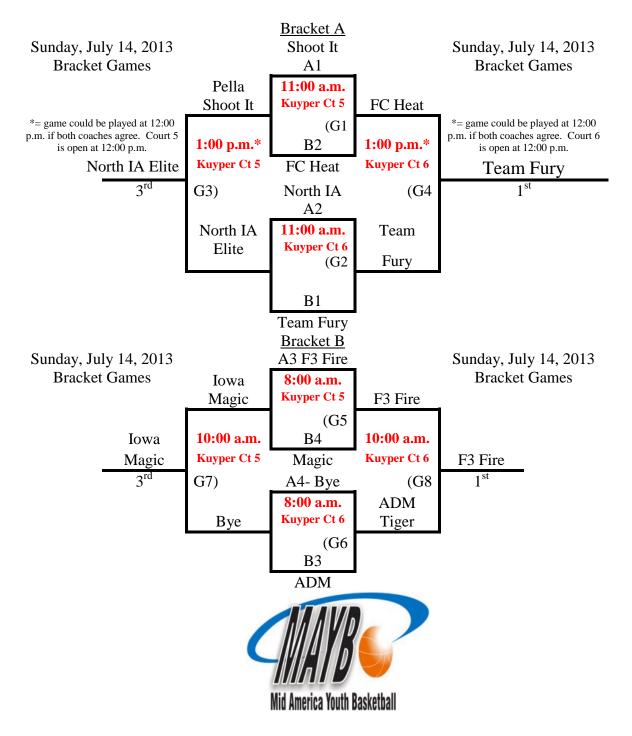

Game 2 | Kuyper Ct. #6 |       |            |           |
| Sun., JULY 14, 2013 | 1:00 p.m.* | Game 3 | Kuyper Ct. #5 |       |            |           |
| Sun., JULY 14, 2013 | 1:00 p.m.* | Game 4 | Kuyper Ct. #6 |       |            |           |

\*=these games could be played immediately after the 11:00 a.m. if both coaches agree. Courts are open at 12:00 p.m.

### <u>Games Played at</u>

| Kuyper Gymnasium and Fieldhouse | Pella Christian High School |
|---------------------------------|-----------------------------|
| Central College                 | 300 Eagle Lane              |
| 812 University                  | Pella, IA 50219             |
| Pella, IA 50219                 |                             |





# <u> 7<sup>th</sup>-8th Grade Girls Division Brackets</u>

8 TEAMS





#### 2013 Pella, IA MAYB Tournament 9<sup>th</sup>-10th Grade Girls -8 teams

| POOL A                    | Wins | Losses | POOL B                 | Wins | Losses |
|---------------------------|------|--------|------------------------|------|--------|
| 1. F3 Fire Black          | 3    | 0      | 5. Solon Lady Spartans | 0    | 3      |
| 2. Iowa Lightning Red     | 1    | 2      | 6. Gunners             | 1    | 2      |
| 3. Southeast Iowa Elite   | 2    | 1      | 7. Sharp Skills        | 2    | 1      |
| 4. Pella Lady Dutch-White | 0    | 3      | 8. Tribe               | 3    | 0      |

2 pools of 4 evenly divided. Round Robin pool play with top 2 teams in each pool going to bracket A and others to Bracket B. This creates 2 4 teams brackets.

| DATE                | TIME       |