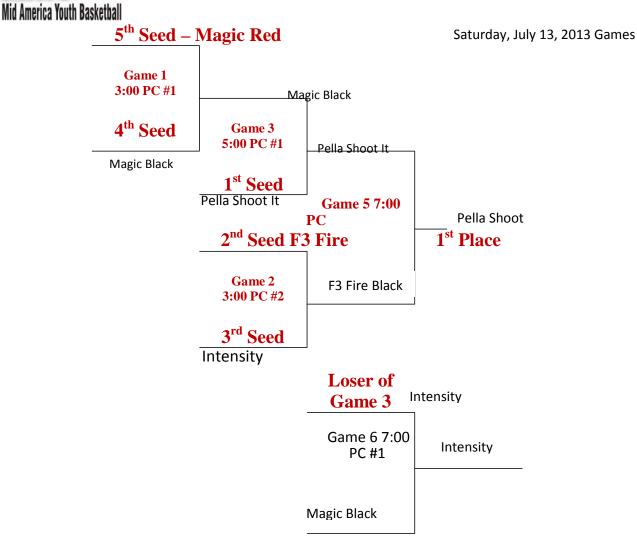

#### 2013 Pella, IA MAYB Tournament 8th Grade Boys SCHEDULE-5 teams

#### Pool Play to Bracket Format Each Team To Play 5-6 Games All Teams to Bracket Play After Pool Play

| POOL TEAMS              | Wins | Losses |
|-------------------------|------|--------|
| 1. Iowa Magic Red 14U   | 0    | 4      |
| 2. F3 Fire Black        | 3    | 1      |
| 3. Pella Shoot It       | 4    | 0      |
| 4. Iowa Magic 14U Black | 1    | 3      |
| 5. Iowa Intensity       | 2    | 2      |

Two way ties decided by head to head competition. Three way ties determined by pts difference totals. (+13) or (-13) is the max pts. allowed for points differences

| DATE                  | TIME       | GAME   | SITE                   | SCORE | Pts Diff | Pts. Diff |
|-----------------------|------------|--------|------------------------|-------|----------|-----------|
| FRIDAY, JULY 12, 2013 | 5:00 p.m.  | 1-2    | Pella Christian Ct. #1 |       |          |           |
| FRIDAY, JULY 12, 2013 | 5:00 p.m.  | 3-4    | Pella Christian Ct. #2 |       |          |           |
| FRIDAY, JULY 12, 2013 | 7:00 p.m.  | 1-3    | Pella Christian Ct. #1 |       |          |           |
| FRIDAY, JULY 12, 2013 | 7:00 p.m.  | 2-5    | Pella Christian Ct. #2 |       |          |           |
| FRIDAY, JULY 12, 2013 | 9:00 p.m.  | 1-4    | Pella Christian Ct. #1 |       |          |           |
| FRIDAY, JULY 12, 2013 | 9:00 p.m.  | 3-5    | Pella Christian Ct. #2 |       |          |           |
| SAT., JULY 13, 2013   | 9:00 a.m.  | 1-5    | Pella Christian Ct. #1 |       |          |           |
| SAT., JULY 13, 2013   | 9:00 a.m.  | 2-4    | Pella Christian Ct. #2 |       |          |           |
| SAT., JULY 13, 2013   | 11:00 a.m. | 2-3    | Pella Christian Ct. #1 |       |          |           |
| SAT., JULY 13, 2013   | 11:00 a.m. | 4-5    | Pella Christian Ct. #2 |       |          |           |
| SAT., JULY 13, 2013   | 3:00 p.m.  | Game 1 | Pella Christian Ct. #1 |       |          |           |
| SAT., JULY 13, 2013   | 3:00 p.m.  | Game 2 | Pella Christian Ct. #2 |       |          |           |
| SAT., JULY 13, 2013   | 5:00 p.m.  | Game 3 | Pella Christian Ct. #1 |       |          |           |
| SAT., JULY 13, 2013   | 7:00 p.m.  | Game 4 | Pella Christian Ct. #1 |       |          |           |
| SAT., JULY 13, 2013   | 7:00 p.m.  | Game 5 | Pella Christian Ct. #2 |       |          |           |

#### Games Played at Pella Christian High School, 300 Eagle Lane, Pella, IA 50219

2013 Pella, IA MAYB Tournament 8th Grade Boys SCHEDULE-5 teams

Loser of Game 2

Game 6 7:00 PC #1