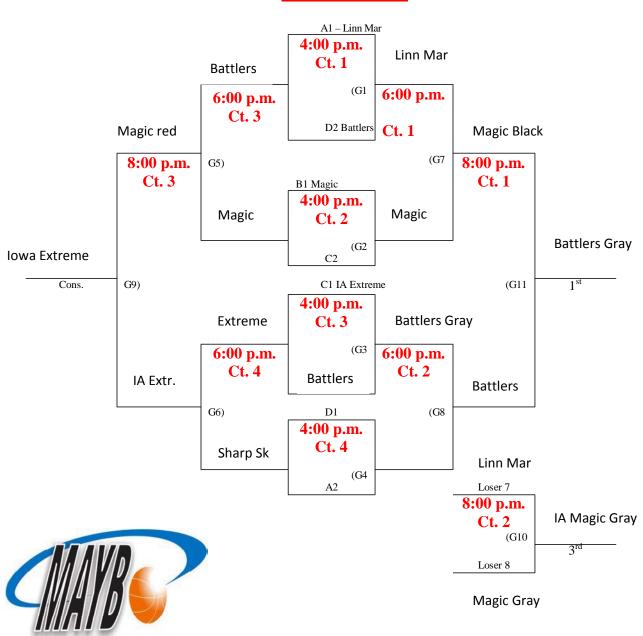

### 9th-10th Grade Boys -16 teams - July 12-13, 2013

|                                      |       |          |            |               | /           | 1                    | <b>—</b> 1 | ~       |           | -    |      |
|--------------------------------------|-------|----------|------------|---------------|-------------|----------------------|------------|---------|-----------|------|------|
| Pool A                               | Wins  |          |            | ol B          | Wins        | Losses               |            | Pool    |           | Wins | s L  |
| 1. Iowa Magic 15U                    | 0     | 3        |            | Battlers-Grey | 2           | 1                    | 9.         |         | avigators | 1    |      |
| 2. Linn Mar Elite(+17)               | 2     | 1        | 6. Iowa N  | Magic Black   | 3           | 0                    | 10.        | Iowa E  | xtreme    | 3    |      |
| 3. Indianola Indians (+5)            | 2     | 1        | 7. Triple  | e Threat      | 1           | 2                    |            | IA Mag  |           | 2    |      |
| 4. Sharp Skills 9 <sup>th</sup> (+8) | 2     | 1        | 8. F3 Fire | e Black-10th  | 0           | 3                    | 12.        | F3 Fire | Black 9   | 0    |      |
| Pool D                               | Wins  | Losses   |            | 3 pools       | of 4 t      | eams:                | 1 n        | oll d   | of 5 te   | ams  |      |
| 13. IA Thunder Silver                | 0     | 3        |            | -             |             |                      | -          |         |           |      |      |
| 14. Norwalk Warriors                 | 1     | 2        |            | 10110         | owed        | by A &               | x B        | Bra     | ackets    | ,    |      |
| 15. Iowa Battlers White              | 2     | 1        |            | Each          | Team        | <mark>n guara</mark> | inte       | ed 5    | 5 gam     | es   |      |
| 16. IA Magic Grey 16                 | 3     | 0        |            |               |             | U                    |            |         | υ         |      |      |
| DATE                                 |       | TIME     | GAME       |               | SITE        |                      | SCO        | ORE     | Pts. Di   | ff.  | Pts. |
| Friday, July 12, 2013                | 6:    | 00 p.m.  | 1-2        |               | /per Ct 1   |                      |            |         |           |      |      |
| Friday, July 12, 2013                | 6:    | 00 p.m.  | 3-4        | Kuy           | /per Ct 2   |                      |            |         |           |      |      |
| Friday, July 12, 2013                | 6:    | 00 p.m.  | 5-6        | Kuy           | per Ct 3    |                      |            |         |           |      |      |
| Friday, July 12, 2013                | 6:    | 00 p.m.  | 7-8        |               | /per Ct 4   |                      |            |         |           |      |      |
| Friday, July 12, 2013                | 6:    | 00 p.m.  | 9-10       |               | /per Ct 5   |                      |            |         |           |      |      |
| Friday, July 12, 2013                |       | 00 p.m.  | 11-12      |               | /per Ct 6   |                      |            |         |           |      |      |
| Friday, July 12, 2013                | 6:    | 00 p.m.  | 13-14      | Pella (       | Christian # | <b>#1</b>            |            |         |           |      |      |
| Friday, July 12, 2013                |       | 00 p.m.  | 15-16      | Pella (       | Christian # | \$2                  |            |         |           |      |      |
| Friday, July 12, 2013                | 8:    | 00 p.m.  | 1-3        |               | /per Ct 1   |                      |            |         |           |      |      |
| Friday, July 12, 2013                | 8:    | 00 p.m.  | 2-4        | Kuy           | /per Ct 2   |                      |            |         |           |      |      |
| Friday, July 12, 2013                | 8:    | 00 p.m.  | 5-7        |               | /per Ct 3   |                      |            |         |           |      |      |
| Friday, July 12, 2013                | 8:    | 00 p.m.  | 6-8        | Kuy           | /per Ct 4   |                      |            |         |           |      |      |
| Friday, July 12, 2013                |       | 00 p.m.  | 9-11       | ,             | /per Ct 5   |                      |            |         |           |      |      |
| Friday, July 12, 2013                |       | 00 p.m.  | 10-12      |               | /per Ct 6   |                      |            |         |           |      |      |
| Friday, July 12, 2013                | 8:    | 00 p.m.  | 13-15      |               | Christian # |                      |            |         |           |      |      |
| Friday, July 12, 2013                |       | 00 p.m.  | 14-16      |               | Christian # | \$2                  |            |         |           |      |      |
| Friday, July 12, 2013                |       | :00 p.m. | 1-4        | ,             | /per Ct 1   |                      |            |         |           |      |      |
| Friday, July 12, 2013                | 10    | :00 p.m. | 2-3        |               | /per Ct 2   |                      |            |         |           |      |      |
| Friday, July 12, 2013                |       | :00 p.m. | 5-8        |               | /per Ct 3   |                      |            |         |           |      |      |
| Friday, July 12, 2013                |       | :00 p.m. | 6-7        | Kuy           | /per Ct 4   |                      |            |         |           |      |      |
| Friday, July 12, 2013                |       | :00 p.m. | 9-12       |               | /per Ct 5   |                      |            |         |           |      |      |
| Friday, July 12, 2013                |       | :00 p.m. | 10-11      |               | /per Ct 6   |                      |            |         |           |      |      |
| Friday, July 12, 2013                |       | :00 p.m. | 13-16      |               | Christian # |                      |            |         |           |      |      |
| Friday, July 12, 2013                |       | :00 p.m. | 14-15      |               | Christian # | \$2                  |            |         |           |      |      |
| Saturday, July 13, 20                | 13 4: | 00 p.m.  | Bracket A  | Play Begins   |             |                      |            |         |           |      |      |

#### 2013 Pella, IA MAYB Tournament 9th-10th Grade Boys -17 teams –July 13, 2013 Bracket A

Mid America Youth Basketball