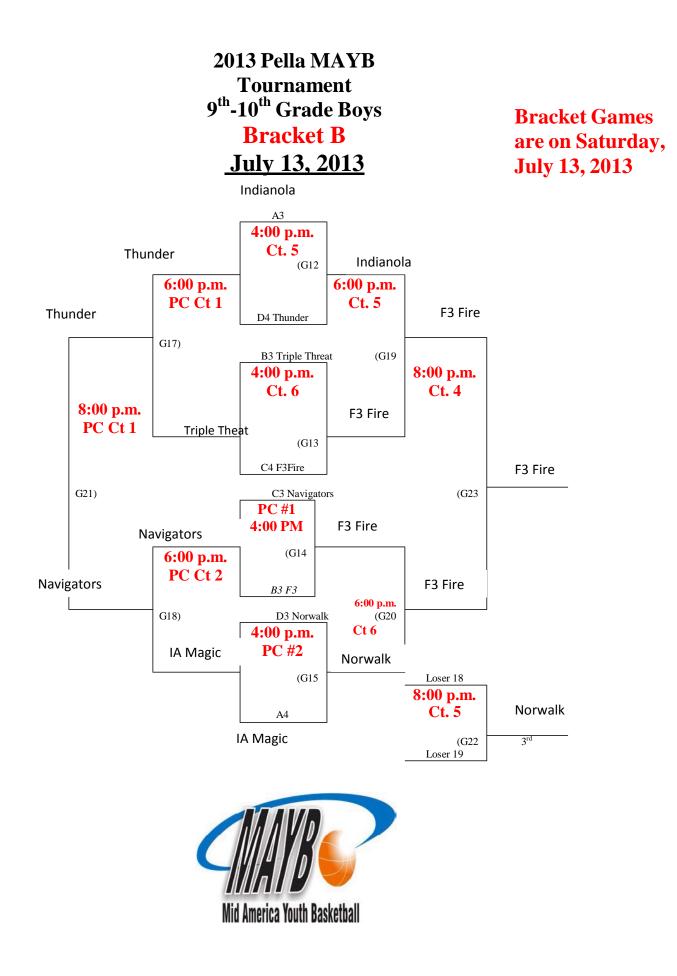

### 9th-10th Grade Boys -16 teams - July 12-13, 2013

|                                      |       |          |            |               | /           | 1                    | <b>—</b> 1 | ~       |           | -    |      |
|--------------------------------------|-------|----------|------------|---------------|-------------|----------------------|------------|---------|-----------|------|------|
| Pool A                               | Wins  |          |            | ol B          | Wins        | Losses               |            | Pool    |           | Wins | s L  |
| 1. Iowa Magic 15U                    | 0     | 3        |            | Battlers-Grey | 2           | 1                    | 9.         |         | avigators | 1    |      |
| 2. Linn Mar Elite(+17)               | 2     | 1        | 6. Iowa N  | Magic Black   | 3           | 0                    | 10.        | Iowa E  | xtreme    | 3    |      |
| 3. Indianola Indians (+5)            | 2     | 1        | 7. Triple  | e Threat      | 1           | 2                    |            | IA Mag  |           | 2    |      |
| 4. Sharp Skills 9 <sup>th</sup> (+8) | 2     | 1        | 8. F3 Fire | e Black-10th  | 0           | 3                    | 12.        | F3 Fire | Black 9   | 0    |      |
| Pool D                               | Wins  | Losses   |            | 3 pools       | of 4 t      | eams:                | 1 n        | oll d   | of 5 te   | ams  |      |
| 13. IA Thunder Silver                | 0     | 3        |            | -             |             |                      | -          |         |           |      |      |
| 14. Norwalk Warriors                 | 1     | 2        |            | 10110         | owed        | by A &               | x B        | Bra     | ackets    | ,    |      |
| 15. Iowa Battlers White              | 2     | 1        |            | Each          | Team        | <mark>n guara</mark> | inte       | ed 5    | 5 gam     | es   |      |
| 16. IA Magic Grey 16                 | 3     | 0        |            |               |             | U                    |            |         | υ         |      |      |
| DATE                                 |       | TIME     | GAME       |               | SITE        |                      | SCO        | ORE     | Pts. Di   | ff.  | Pts. |
| Friday, July 12, 2013                | 6:    | 00 p.m.  | 1-2        |               | /per Ct 1   |                      |            |         |           |      |      |
| Friday, July 12, 2013                | 6:    | 00 p.m.  | 3-4        | Kuy           | /per Ct 2   |                      |            |         |           |      |      |
| Friday, July 12, 2013                | 6:    | 00 p.m.  | 5-6        | Kuy           | per Ct 3    |                      |            |         |           |      |      |
| Friday, July 12, 2013                | 6:    | 00 p.m.  | 7-8        |               | /per Ct 4   |                      |            |         |           |      |      |
| Friday, July 12, 2013                | 6:    | 00 p.m.  | 9-10       |               | /per Ct 5   |                      |            |         |           |      |      |
| Friday, July 12, 2013                |       | 00 p.m.  | 11-12      |               | /per Ct 6   |                      |            |         |           |      |      |
| Friday, July 12, 2013                | 6:    | 00 p.m.  | 13-14      | Pella (       | Christian # | <b>#1</b>            |            |         |           |      |      |
| Friday, July 12, 2013                |       | 00 p.m.  | 15-16      | Pella (       | Christian # | \$2                  |            |         |           |      |      |
| Friday, July 12, 2013                | 8:    | 00 p.m.  | 1-3        |               | /per Ct 1   |                      |            |         |           |      |      |
| Friday, July 12, 2013                | 8:    | 00 p.m.  | 2-4        | Kuy           | /per Ct 2   |                      |            |         |           |      |      |
| Friday, July 12, 2013                | 8:    | 00 p.m.  | 5-7        |               | /per Ct 3   |                      |            |         |           |      |      |
| Friday, July 12, 2013                | 8:    | 00 p.m.  | 6-8        | Kuy           | /per Ct 4   |                      |            |         |           |      |      |
| Friday, July 12, 2013                |       | 00 p.m.  | 9-11       | ,             | /per Ct 5   |                      |            |         |           |      |      |
| Friday, July 12, 2013                |       | 00 p.m.  | 10-12      |               | /per Ct 6   |                      |            |         |           |      |      |
| Friday, July 12, 2013                | 8:    | 00 p.m.  | 13-15      |               | Christian # |                      |            |         |           |      |      |
| Friday, July 12, 2013                |       | 00 p.m.  | 14-16      |               | Christian # | \$2                  |            |         |           |      |      |
| Friday, July 12, 2013                |       | :00 p.m. | 1-4        | ,             | /per Ct 1   |                      |            |         |           |      |      |
| Friday, July 12, 2013                | 10    | :00 p.m. | 2-3        |               | /per Ct 2   |                      |            |         |           |      |      |
| Friday, July 12, 2013                |       | :00 p.m. | 5-8        |               | /per Ct 3   |                      |            |         |           |      |      |
| Friday, July 12, 2013                |       | :00 p.m. | 6-7        | Kuy           | /per Ct 4   |                      |            |         |           |      |      |
| Friday, July 12, 2013                |       | :00 p.m. | 9-12       |               | /per Ct 5   |                      |            |         |           |      |      |
| Friday, July 12, 2013                |       | :00 p.m. | 10-11      |               | /per Ct 6   |                      |            |         |           |      |      |
| Friday, July 12, 2013                |       | :00 p.m. | 13-16      |               | Christian # |                      |            |         |           |      |      |
| Friday, July 12, 2013                |       | :00 p.m. | 14-15      |               | Christian # | \$2                  |            |         |           |      |      |
| Saturday, July 13, 20                | 13 4: | 00 p.m.  | Bracket A  | Play Begins   |             |                      |            |         |           |      |      |