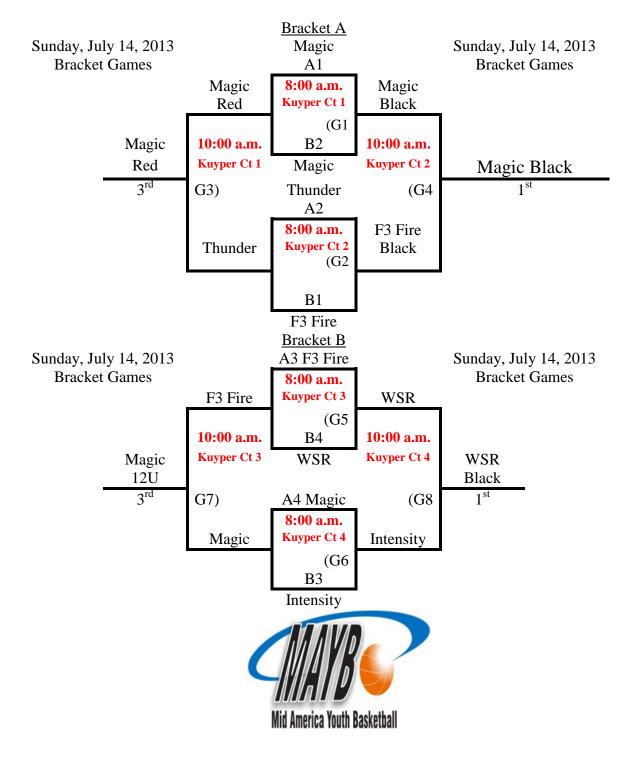

## <u>6<sup>th</sup>-7th Grade Boys Division Brackets</u>

8 TEAMS

### 2013 Pella, IA MAYB Tournament 6<sup>th</sup>-7th Grade Boys -8 teams

| POOL A            | Wins | Losses | POOL B              | Wins | Losses |
|-------------------|------|--------|---------------------|------|--------|
| 1. Iowa Magic 12  | 0    | 3      | 5. Iowa Magic Black | 2    | 1      |
| 2. F3 Fire Red    | 1    | 2      | 6. F3 Fire Black    | 2    | 1      |
| 3. Thunder        | 2    | 1      | 7. WSR Black        | 1    | 2      |
| 4. Iowa Magic Red | 3    | 0      | 8. Iowa Intensity   | 1    | 2      |

2 pools of 4 evenly divided. Round Robin pool play with top 2 teams in each pool going to bracket A and others to Bracket B. This creates 2 4 teams brackets.

| DATE                | TIME       | GAME   | SITE                   | SCORE | Pts. Diff. | Pts. Diff |
|---------------------|------------|--------|------------------------|-------|------------|-----------|
| SAT., JULY 13, 2013 | 8:00 a.m.  | 1-2    | Kuyper Ct. #4          |       |            |           |
| SAT., JULY 13, 2013 | 8:00 a.m.  | 3-4    | Kuyper Ct. #5          |       |            |           |
| SAT., JULY 13, 2013 | 8:00 a.m.  | 5-6    | Pella Christian Ct. #1 |       |            |           |
| SAT., JULY 13, 2013 | 8:00 a.m.  | 7-8    | Pella Christian Ct. #2 |       |            |           |
| SAT., JULY 13, 2013 | 10:00 a.m. | 1-3    | Kuyper Ct. #5          |       |            |           |
| SAT., JULY 13, 2013 | 10:00 a.m. | 2-4    | Kuyper Ct. #6          |       |            |           |
| SAT., JULY 13, 2013 | 10:00 a.m. | 5-7    | Pella Christian Ct. #1 |       |            |           |
| SAT., JULY 13, 2013 | 10:00 a.m. | 6-8    | Pella Christian Ct. #2 |       |            |           |
| SAT., JULY 13, 2013 | 12:00 p.m. | 1-4    | Kuyper Ct. #4          |       |            |           |
| SAT., JULY 13, 2013 | 12:00 p.m. | 2-3    | Kuyper Ct. #5          |       |            |           |
| SAT., JULY 13, 2013 | 12:00 p.m. | 5-8    | Pella Christian Ct. #1 |       |            |           |
| SAT., JULY 13, 2013 | 12:00 p.m. | 6-7    | Pella Christian Ct. #2 |       |            |           |
| Sun., JULY 14, 2013 | 8:00 a.m.  | Game 1 | Kuyper Ct. #1          |       |            |           |
| Sun., JULY 14, 2013 | 8:00 a.m.  | Game 2 | Kuyper Ct. #2          |       |            |           |
| Sun., JULY 14, 2013 | 8:00 a.m.  | Game 5 | Kuyper Ct. #3          |       |            |           |
| Sun., JULY 14, 2013 | 8:00 a.m.  | Game 6 | Kuyper Ct. #4          |       |            |           |
| Sun., JULY 14, 2013 | 10:00 a.m. | Game 3 | Kuyper Ct. #1          |       |            |           |
| Sun., JULY 14, 2013 | 10:00 a.m. | Game 4 | Kuyper Ct. #2          |       |            |           |
| Sun., JULY 14, 2013 | 10:00 a.m. | Game 7 | Kuyper Ct. #3          |       |            |           |
| Sun., JULY 14, 2013 | 10:00 a.m. | Game 8 | Kuyper Ct. #4          |       |            |           |