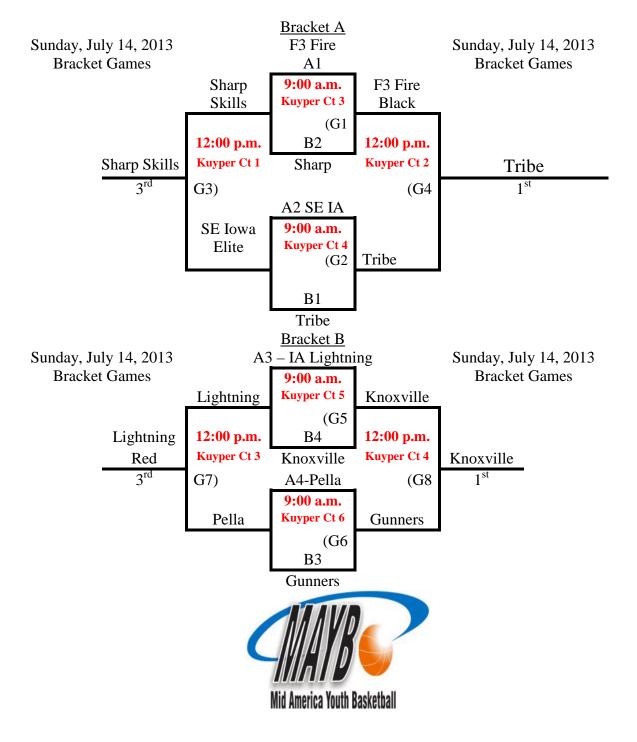

e 3 | Kuyper Ct. #1          |       |            |           |
| Sun., JULY 14, 2013 | 12:00 p.m. | Game 4 | Kuyper Ct. #2          |       |            |           |
| Sun., JULY 14, 2013 | 12:00 p.m. | Game 7 | Kuyper Ct. #3          |       |            |           |
| Sun., JULY 14, 2013 | 12:00 p.m. | Game 8 | Kuyper Ct. #4          |       |            |           |

### **Games Played at**

| Kuyper Gymnasium and Fieldhouse | Pella Christian High School |
|---------------------------------|-----------------------------|
| Central College                 | 300 Eagle Lane              |
| 812 University                  | Pella, IĂ 50219             |
| Pella, IA 50219                 |                             |





## 9<sup>th</sup>-10th Grade Girls Division Brackets

8 TEAMS





### 2013 Pella, IA MAYB Tournament 11<sup>th</sup>-12th Grade Girls -10 teams – July 13-14, 2013

| POOL A                   | Wins | Losses | POOL B                    | Wins | Losses |
|--------------------------|------|--------|---------------------------|------|--------|
| 1. Iowa Fire             | 1    | 3      | 6. F3 Fire Black          | 1    | 3      |
| 2. Solon Lady Spartans   | 2    | 2      | 7. Pella Lady Dutch Green | 3    | 1      |
| 3. Roland Story Norsemen | 0    | 4      | 8. Southeast lowa Elite   | 0    | 4      |
| 4. Central Iowa Ballers  | 4    | 0      | 9. Sharp Skills – 10-11th | 3    | 1      |
| 5. Iowa Lady Gators      | 3    | 1      | 10. Jaguars               | 3    | 1      |

| DATE                | TIME       | GAME   | SITE          | SCORE | Pts.