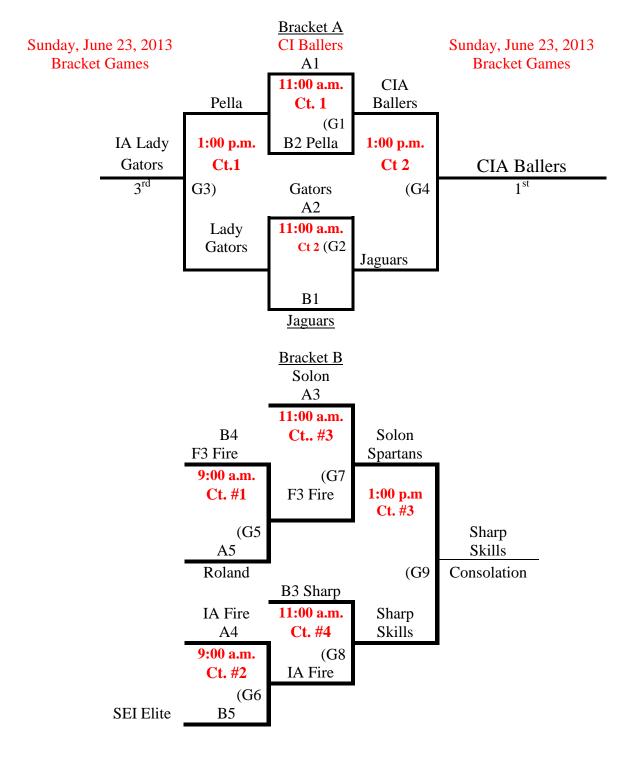

# **<u>11<sup>th</sup>-12th Grade Girls Division Brackets</u>**

**10 TEAMS** 

2 pools of 5 evenly divided. Round Robin pool play with top 2 teams in each pool going to bracket A and others to Bracket B.