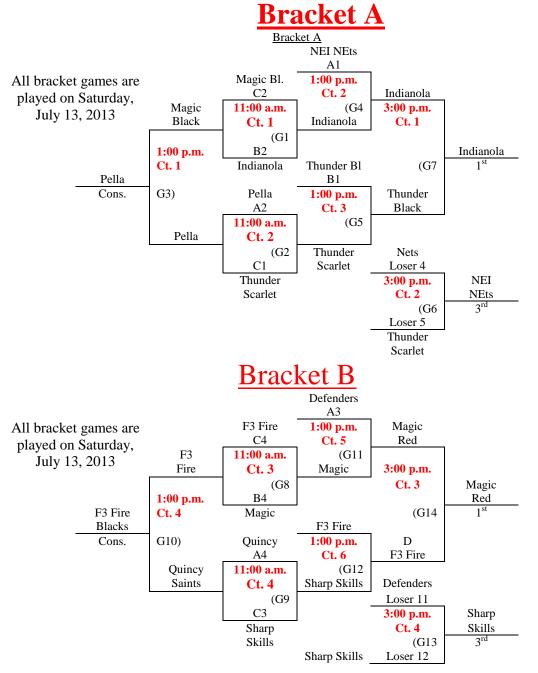

|    | Friday, July 12, 2013 | 9     | :00 p.m. | 10-  | -11     | Kuy         | /per Ct 6 |        |                      |           |           |      |           |
|    | Saturday, July 13, 20 | 13 11 | :00 a.m. | Brac | cket P  | Play Begins |           |        |                      |           | -         | •    |           |

### **Games Played at**

| Kuyper Gymnasium and Fieldhouse | Pella Christian High School |
|---------------------------------|-----------------------------|
| Central College                 | 300 Eagle Lane              |
| 812 University                  | Pella, IA 50219             |
| Pella, IA 50219                 |                             |





### 2013 Pella, IA MAYB Tournament 11<sup>th</sup>-12th Grade Boys -12 teams –Saturday, July 13, 2013





#### 2013 Pella, IA MAYB Tournament 7-8th Grade Girls -8 teams

| POOL A                  | Wins | Losses | POOL B            | Wins | Losses |
|-------------------------|------|--------|-------------------|------|--------|
| 1. Pella Shoot-It       | 3    | 0      | 5. FC Heat        | 2    | 1      |
| 2. North Iowa Elite     | 2    | 1      | 6. ADM Tigers     | 1    | 2      |
| 3. F3 Fire Black        | 1    | 2      | 7. Iowa Magic 13U | 0    | 3      |
| 4. Sharp Skills Dropped | 0    | 3      | 8. Team Fury      | 3    | 0      |

2 pools of 4 evenly divided. Round Robin pool play with top 2 teams in each pool going to bracket A and others to Bracket B. This creates 2 4 teams brackets.

| DATE                | TIME       | GAME   | SITE          | SCORE | Pts. Diff. | Pts. Diff