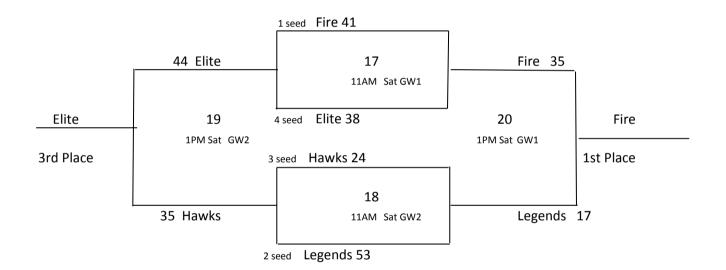

# 2013 Greeley MAYB Tournament 5th Grade Boys

| Game # | Team              |     | Team              | Time    | Day      | Location          |
|--------|-------------------|-----|-------------------|---------|----------|-------------------|
| 11     | CO Hawks 32       | vs. | CO Elite 11U 24   | 5:00 PM | Friday   | Greeley Central 1 |
| 12     | CO Fire 47        | vs. | CO Legends 5th 43 | 5:00 PM | Friday   | Greeley Central 2 |
| 13     | CO Hawks 17       | vs. | CO Fire 34        | 7:00 PM | Friday   | Greeley Central 1 |
| 14     | CO Legends 5th 46 | vs. | CO Elite 11U 24   | 7:00 PM | Friday   | Greeley Central 2 |
| 15     | CO Hawks 29       | vs. | CO Legends 5th 47 | 9:00 AM | Saturday | Greeley West 1    |
| 16     | CO Elite 11U 31   | vs. | CO Fire 44        | 9:00 AM | Saturday | Greeley West 2    |

- 1. Head to head
- 2. +/- Point differential up to 10 points/game
- 3. Coin flip