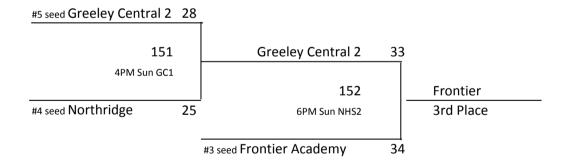

## 11th/12th Grade Girls

| Game # | Team                   |     | Team                   | Time    | Day      | Location          |
|--------|------------------------|-----|------------------------|---------|----------|-------------------|
| 141    | Greeley Central 2 26   | vs. | Frontier Academy 34    | 6:00 PM | Friday   | Greeley Central 1 |
| 142    | Northridge 12          | vs. | CO Xtreme 17U Elite 31 | 6:00 PM | Friday   | Greeley Central 2 |
| 143    | Northridge 20          | vs. | Frontier Academy 22    | 8:00 PM | Friday   | Greeley Central 2 |
| 144    | CO Xtreme 17U Elite 40 | vs. | Greeley Central 1 44   | 8:00 PM | Friday   | Greeley Central 1 |
| 145    | Greeley Central 2 15   | vs. | Northridge 23          | 4:00 PM | Saturday | Greeley Central 2 |
| 146    | Greeley Central 1 39   | vs. | Frontier Academy 11    | 4:00 PM | Saturday | Greeley Central 1 |
| 147    | Greeley Central 2 14   | vs. | CO Xtreme 17U Elite 42 | 6:00 PM | Saturday | Greeley Central 2 |
| 148    | Greeley Central 1 31   | vs. | Northridge 27          | 6:00 PM | Saturday | Greeley Central 1 |
| 149    | Greeley Central 1 50   | vs. | Greeley Central 2 47   | 8:00 PM | Saturday | Greeley Central 1 |
| 150    | Frontier Academy 28    | VS. | CO Xtreme 17U Elite 33 | 8:00 PM | Saturday | Greeley Central 2 |

Tiebreakers: 1. Head to head

 $2. \ \, +\!\!/\text{-} \ \, Point \ \, differential \ \, up \ \, to \ \, 10 \ \, points/game$ 