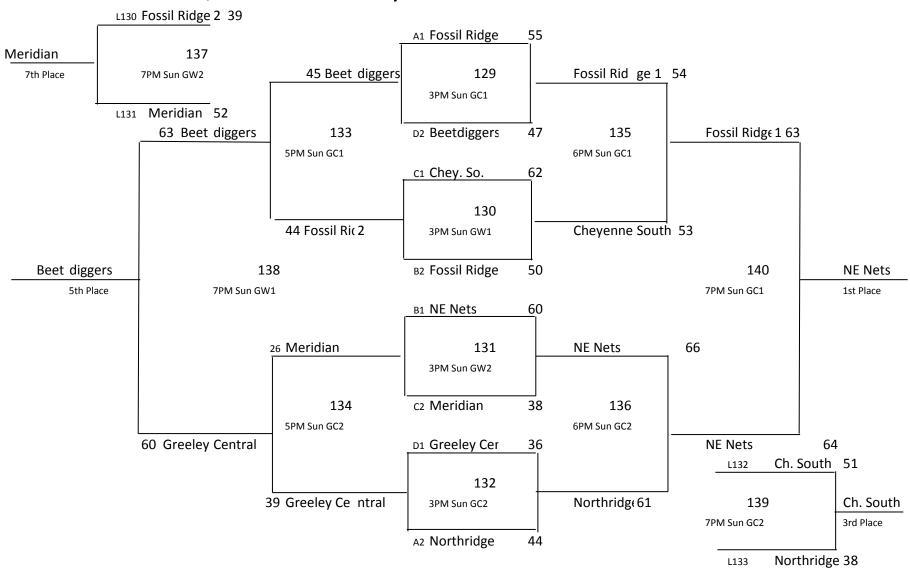

# 11th/12th Grade Boys

#### Pool A

| Game # | Team                 |     | Team               | Time     | Day      | Location          |
|--------|----------------------|-----|--------------------|----------|----------|-------------------|
| 111    | Fossil Ridge 1 100   | VS. | Brighton Rebels 19 | 9:00 AM  | Saturday | Greeley Central 2 |
| 112    | Northridge 59        | vs. | Brighton Rebels 23 | 1:00 PM  | Saturday | Greeley Central 2 |
| 113    | Fossil Ridge 1 52    | vs. | Northridge 36      | 5:00 PM  | Saturday | Greeley Central 2 |
|        | Pool B               |     |                    |          |          |                   |
| 114    | Fossil Ridge 2 42    | vs. | University 29      | 11:00 AM | Saturday | Greeley Central 2 |
| 115    | Northeastern Nets 63 | vs. | University 26      | 3:00 PM  | Saturday | Greeley West 1    |
| 116    | Northeastern Nets 72 | vs. | Fossil Ridge 2 56  | 5:00 PM  | Saturday | Greeley West 1    |
|        | Pool C               |     |                    |          |          |                   |
| 117    | Greeley West 39      | vs. | Meridian 43        | 5:00 PM  | Saturday | Greeley Central 1 |
| 118    | Cheyenne South 42    | vs. | Meridian 31        | 11:00 AM | Saturday | Greeley Central 1 |
| 119    | Cheyenne South 53    | vs. | Greeley West 33    | 9:00 AM  | Saturday | Greeley Central 1 |
|        | Pool D               |     |                    |          |          |                   |
| 120    | Beetdiggers 41       | vs. | Greeley Central 51 | 1:00 PM  | Saturday | Greeley Central 1 |
| 121    | Huskies 39           | vs. | Greeley Central 54 | 3:00 PM  | Saturday | Greeley Central 1 |
| 122    | Huskies 24           | vs. | Beetdiggers 46     | 5:00 PM  | Saturday | Greeley West 2    |
|        |                      |     |                    |          |          |                   |

Tiebreakers: 1. Head to head

2. +/- Point differential up to 10 points/game

| 123 | A3 Brighton Rebels 34 | vs. B3 University 47   | 3:00 PM Sunday | Northridge 1   |
|-----|-----------------------|------------------------|----------------|----------------|
| 124 | C3 Greeley West 54    | •                      | 3:00 PM Sunday | Northridge 2   |
| 125 | A3 Brighton Rebel23   | vs. C3 Greeley West 58 | 5:00 PM Sunday | Greeley West 1 |
| 126 | B3 University 36      | vs. D3 Huskies 23      | 5:00 PM Sunday | Greeley West 2 |
| 127 | A3 Brighton Rebels    | vs. D3 Huskies         | 6:00 PM Sunday | Greeley West 1 |
| 128 | B3 University         | vs. C3 Greeley West    | 6:00 PM Sunday | Greeley West 2 |

# 2013 Greeley MAYB Tournament 11th/12th Grade Boys