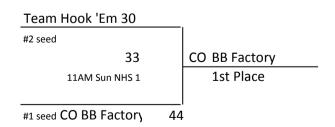

## 6th Grade Boys

| Game # | Team             |     | Team             | Time    | Day      | Location          |
|--------|------------------|-----|------------------|---------|----------|-------------------|
| 21     | CO Thunder 19    | vs. | W.A.R. 70        | 3:00 PM | Saturday | Northridge 1      |
| 22     | Team Hook 'Em 54 | vs. | CO Elite 12U 30  | 3:00 PM | Saturday | Northridge 2      |
| 23     | Team Hook 'Em 5  | vs. | W.A.R. 36        | 5:00 PM | Saturday | Northridge 1      |
| 24     | CO Elite 12U 14  | vs. | CO BB Factory 47 | 5:00 PM | Saturday | Northridge 2      |
| 25     | CO Thunder 24    | vs. | Team Hook 'Em 78 | 7:00 PM | Saturday | Northridge 1      |
| 26     | CO BB Factory 37 | vs. | W.A.R. 33        | 7:00 PM | Saturday | Northridge 2      |
| 27     | CO Thunder 30    | vs. | CO Elite 12U 53  | 9:00 PM | Saturday | Northridge 1      |
| 28     | CO BB Factory 48 | vs. | Team Hook 'Em 44 | 9:00 PM | Saturday | Northridge 2      |
| 29     | CO Thunder 15    | vs. | CO BB Factory 48 | 9:00 AM | Sunday   | Greeley Central 1 |
| 30     | W.A.R. 38        | vs. | CO Elite 12U 34  | 9:00 AM | Sunday   | Greeley Central 2 |

Tiebreakers: 1. Head to head

2. +/- Point differential up to 10 points/game