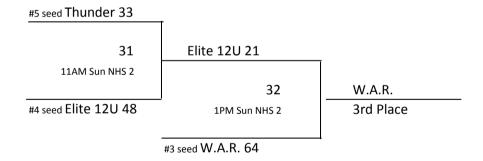

## 6th Grade Boys

| Game # | Team             |     | Team             | Time    | Day      | Location          |
|--------|------------------|-----|------------------|---------|----------|-------------------|
| 21     | CO Thunder 19    | vs. | W.A.R. 70        | 3:00 PM | Saturday | Northridge 1      |
| 22     | Team Hook 'Em 54 | vs. | CO Elite 12U 30  | 3:00 PM | Saturday | Northridge 2      |
| 23     | Team Hook 'Em 5  | vs. | W.A.R. 36        | 5:00 PM | Saturday | Northridge 1      |
| 24     | CO Elite 12U 14  | vs. | CO BB Factory 47 | 5:00 PM | Saturday | Northridge 2      |
| 25     | CO Thunder 24    | vs. | Team Hook 'Em 78 | 7:00 PM | Saturday | Northridge 1      |
| 26     | CO BB Factory 37 | vs. | W.A.R. 33        | 7:00 PM | Saturday | Northridge 2      |
| 27     | CO Thunder 30    | vs. | CO Elite 12U 53  | 9:00 PM | Saturday | Northridge 1      |
| 28     | CO BB Factory 48 | vs. | Team Hook 'Em 44 | 9:00 PM | Saturday | Northridge 2      |
| 29     | CO Thunder 15    | vs. | CO BB Factory 48 | 9:00 AM | Sunday   | Greeley Central 1 |
| 30     | W.A.R. 38        | vs. | CO Elite 12U 34  | 9:00 AM | Sunday   | Greeley Central 2 |

Tiebreakers: 1. Head to head

2. +/- Point differential up to 10 points/game