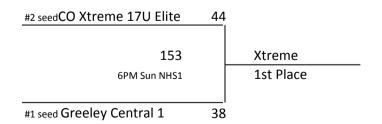

## 11th/12th Grade Girls

| Game # | Team                   |     | Team                   | Time    | Day      | Location          |
|--------|------------------------|-----|------------------------|---------|----------|-------------------|
| 141    | Greeley Central 2 26   | vs. | Frontier Academy 34    | 6:00 PM | Friday   | Greeley Central 1 |
| 142    | Northridge 12          | vs. | CO Xtreme 17U Elite 31 | 6:00 PM | Friday   | Greeley Central 2 |
| 143    | Northridge 20          | vs. | Frontier Academy 22    | 8:00 PM | Friday   | Greeley Central 2 |
| 144    | CO Xtreme 17U Elite 40 | vs. | Greeley Central 1 44   | 8:00 PM | Friday   | Greeley Central 1 |
| 145    | Greeley Central 2 15   | vs. | Northridge 23          | 4:00 PM | Saturday | Greeley Central 2 |
| 146    | Greeley Central 1 39   | vs. | Frontier Academy 11    | 4:00 PM | Saturday | Greeley Central 1 |
| 147    | Greeley Central 2 14   | vs. | CO Xtreme 17U Elite 42 | 6:00 PM | Saturday | Greeley Central 2 |
| 148    | Greeley Central 1 31   | vs. | Northridge 27          | 6:00 PM | Saturday | Greeley Central 1 |
| 149    | Greeley Central 1 50   | vs. | Greeley Central 2 47   | 8:00 PM | Saturday | Greeley Central 1 |
| 150    | Frontier Academy 28    | VS. | CO Xtreme 17U Elite 33 | 8:00 PM | Saturday | Greeley Central 2 |

Tiebreakers: 1. Head to head

 $2. \ \, +\!\!/\text{-} \ \, Point \ \, differential \ \, up \ \, to \ \, 10 \ \, points/game$ 