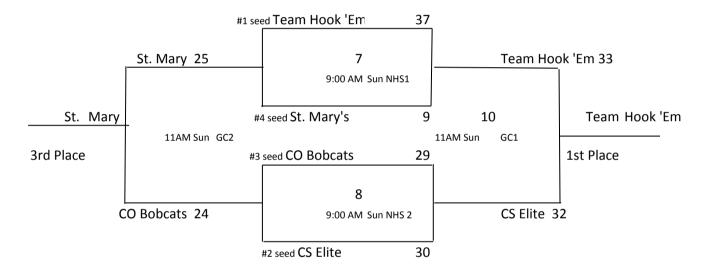

# 2013 Greeley MAYB Tournament 4th Grade Boys

| Game # | Team             |     | Team             | Time     | Day      | Location     |
|--------|------------------|-----|------------------|----------|----------|--------------|
| 1      | CO Bobcats 9     | VS. | Team Hook 'Em 30 | 9:00 AM  | Saturday | Northridge 1 |
| 2      | St. Mary 22      | VS. | CS Elite 51      | 9:00 AM  | Saturday | Northridge 2 |
| 3      | CO Bobcats 34    | VS. | St. Mary 17      | 11:00 AM | Saturday | Northridge 1 |
| 4      | CS Elite 30      | VS. | Team Hook 'Em 37 | 11:00 AM | Saturday | Northridge 2 |
| 5      | CO Bobcats 27    | VS. | CS Elite 43      | 1:00 PM  | Saturday | Northridge 1 |
| 6      | Team Hook 'Em 39 | VS. | St. Mary 20      | 1:00 PM  | Saturday | Northridge 2 |

Tiebreakers: 1. Head to head

2. +/- Point differential up to 10 points/game