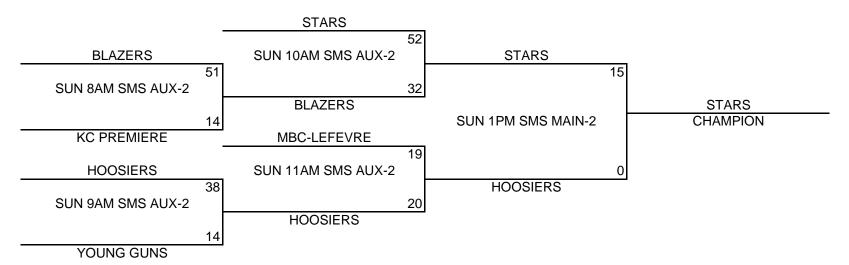

#### **3RD BOYS DIVISION**

| (1) | POOL<br>STARS<br>KC PREMIERE | <u>. A</u> | W<br>II  | <u>L</u>  | POOL B (1) MBC-LEFEVRE (2) BLAZERS | <u>W</u><br>       <br> | <u>L</u> |
|-----|------------------------------|------------|----------|-----------|------------------------------------|-------------------------|----------|
| (3) | HOOSIERS                     |            | <u> </u> | POOL PLAY | (3) YOUNG GUNS                     |                         | II       |
|     |                              |            |          |           |                                    |                         |          |
|     | A1                           | VS         | A2       | FRI       | 6:00PM                             | <b>BVNW AUX</b>         | 57-3     |
|     | B1                           | VS         | B2       | SAT       | 6:00PM                             | SME STAGE               | 35-24    |
|     | A1                           | VS         | A3       | SAT       | 7:00PM                             | SME AUX-2               | 41-7     |
|     | B1                           | VS         | B3       | SAT       | 7:00PM                             | SME STAGE               | 43-18    |
|     | B2                           | VS         | B3       | SAT       | 8:00PM                             | SME STAGE               | 39-19    |
|     | A2                           | VS         | A3       | SAT       | 9:00PM                             | SMF STAGE               | 18-32    |