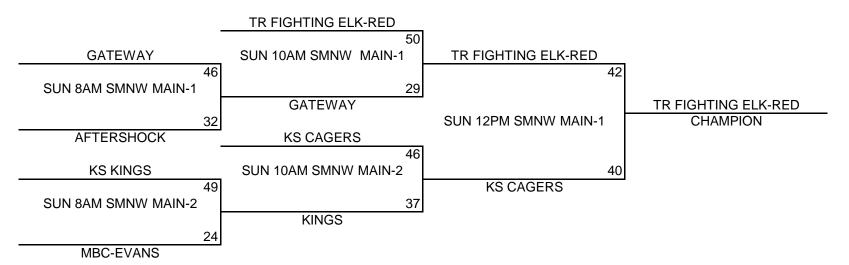

#### **6TH/7TH BOYS DIVISION**

| (1)<br>(2)<br>(3) | AFTERSHOCI<br>KS KINGS<br>TR FIGHTING |    | <u>W</u><br> | <u>L</u><br>         <br> | (1) GATEWAY (2) KS CAGERS (3) MBC-EVANS | <u>W</u><br>I<br>II | <u>L</u><br>1 |
|-------------------|---------------------------------------|----|--------------|---------------------------|-----------------------------------------|---------------------|---------------|
|                   |                                       |    |              | POOL PLAY                 | SCHEDULE                                |                     |               |
|                   | A1                                    | VS | A2           | FRI                       | 8:00PM                                  | BVNW AUX            | 33-53         |
|                   | B1                                    | VS | B2           | SAT                       | 5:00PM                                  | <b>BVN AUX</b>      | 48-52         |
|                   | A1                                    | VS | A3           | SAT                       | 6:00PM                                  | SME MAIN-1          | 26-37         |
|                   | B1                                    | VS | B3           | SAT                       | 7:00PM                                  | SME MAIN-1          | 44-31         |
|                   | A2                                    | VS | A3           | SAT                       | 8:00PM                                  | SME MAIN-1          | 42-49         |
|                   | B2                                    | VS | B3           | SAT                       | 9:00PM                                  | SME MAIN-1          | 49-30         |

### **7TH BOYS DIVISION**

| (1)<br>(2)<br>(3) | MBC-SCHROOFILL IN:KC PF          | -                          | W<br>I<br>N/A<br>II              | <u>L</u><br>I<br>N/A                   | (1) UNITY (2) SPURS-BLACK (3) LINCOLN BULLS              | <u>W</u> <u>L</u>                                                       |             |
|-------------------|----------------------------------|----------------------------|----------------------------------|----------------------------------------|----------------------------------------------------------|-------------------------------------------------------------------------|-------------|
|                   |                                  |                            |                                  | POOL PLAY S                            | CHEDULE                                                  |                                                                         |             |
|                   | A1<br>B1<br>B1<br>B2<br>A1<br>A2 | VS<br>VS<br>VS<br>VS<br>VS | A2<br>B2<br>B3<br>B3<br>A3<br>A3 | FRI<br>SAT<br>SAT<br>SAT<br>SAT<br>SAT | 9:00PM<br>4:00PM<br>6:00PM<br>8:00PM<br>8:00PM<br>9:00PM | BVN AUX BVN AUX 43-26 BVN MAIN BVN MAIN 44-55 SMNW MAIN SMNW MAIN 34-44 | 3<br>3<br>1 |
|                   |                                  |                            |                                  | CHAME                                  | PIONSHIP ROUND                                           |                                                                         |             |
|                   |                                  |                            | SUN                              | KC ELITE  49  10AM SMS AUX-1  16       | KC ELITE                                                 | 59                                                                      |             |
|                   |                                  |                            | LI                               | UNITY NCOLN BULLS 53                   | SUN 12PM SMS AUX-1                                       | KC ELITE<br>CHAMPION                                                    |             |
|                   |                                  | SMS AUX-1                  | 12                               | 11AM SMS AUX-1  26 BC-SCHROCK          | LINCOLN BULLS                                            | <u>45</u>                                                               |             |

<sup>\*</sup>THE FILL-IN TEAM IS FOR POOL PLAY ONLY ON SAT. PLEASE FOLLOW BRACKET ABOVE FOR SUN.

30

SPURS-BLACK