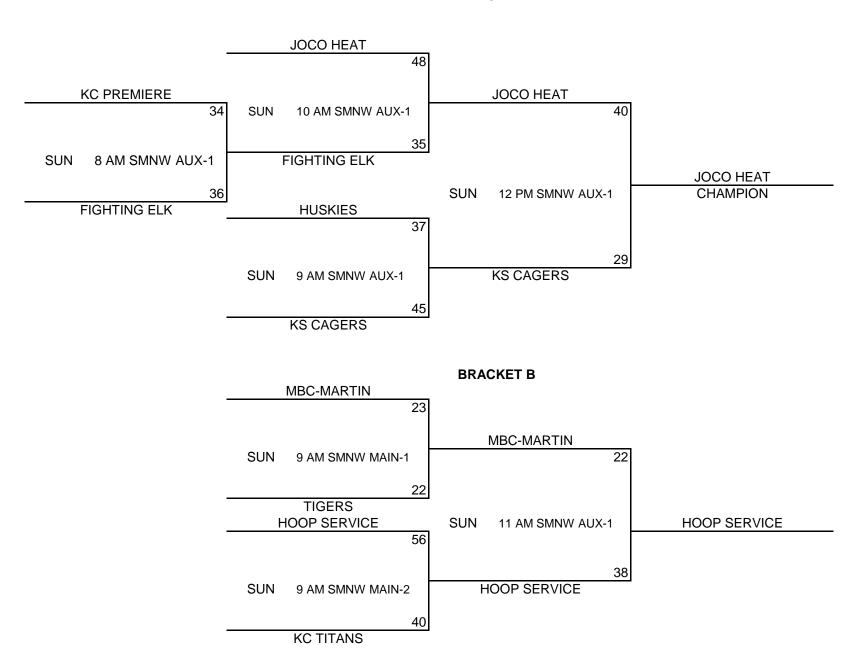

# KCP/GYMRATS MAYB Tournament Series 6TH BOYS BLUE DIVISION

| POOL A             | W  | <u>L</u> | POOL B           | <u>W</u> | <u>L</u> | POOL C         | W  | <u>      L                              </u> |
|--------------------|----|----------|------------------|----------|----------|----------------|----|----------------------------------------------|
| (1) TIGERS         |    | II (     | (1) KC PREMIERE  | I        | I        | (1) MBC-MARTIN | I  | I                                            |
| (2) JOCO HEAT      | II |          | (2) HOOP SERVICE |          | II       | (2) KC TITANS  |    | II                                           |
| (3) FIGHTING ELK-W |    | I        | (3) KS CAGERS    | II       |          | (3) HUSKIES    | II |                                              |