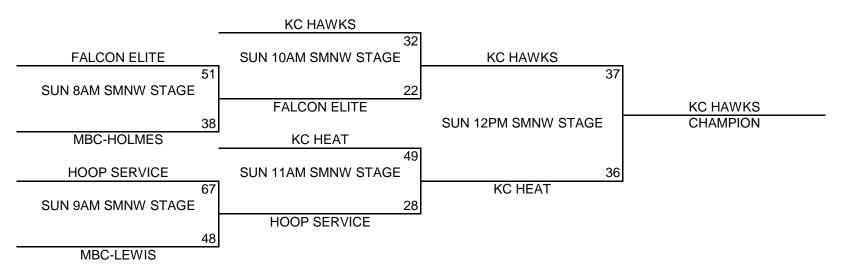

#### **5TH BOYS BLUE DIVISION**

| (1)<br>(2)<br>(3) | POOL<br>KC HAWKS<br>HOOP SERVICE<br>MBC-HOLMES | <u>A</u> | <u>W</u><br> | <u>L</u><br> | (1) MBC-LEWIS (2) FALCON ELITE (3) KC HEAT | <u>W</u><br>   | <u>L</u><br>II |
|-------------------|------------------------------------------------|----------|--------------|--------------|--------------------------------------------|----------------|----------------|
|                   |                                                |          |              | POOL PLAY    | SCHEDULE                                   |                |                |
|                   | A1                                             | VS       | A2           | FRI          | 6:00PM                                     | BVN AUX        | 41-24          |
|                   | B1                                             | VS       | B2           | FRI          | 7:00PM                                     | <b>BVN AUX</b> | 20-42          |
|                   | A1                                             | VS       | A3           | FRI          | 8:00PM                                     | <b>BVN AUX</b> | 27-14          |
|                   | B1                                             | VS       | B3           | SAT          | 7:00PM                                     | SME AUX-1      | 40-59          |
|                   | A2                                             | VS       | A3           | SAT          | 8:00PM                                     | SME AUX-2      | 56-37          |
|                   | B2                                             | VS       | B3           | SAT          | 9:00PM                                     | SMF AUX-1      | 34-41          |

#### **5TH BOYS RED DIVISION**

|     | POOL      | <u>. A</u> | <u>w</u> | <u>L</u> |            | POOL B                 | <u>w</u> | <u>L</u> |
|-----|-----------|------------|----------|----------|------------|------------------------|----------|----------|
| (1) | BV JAM    |            | I        | I        | (1)        | MBC-NORDSTROM          | I        | I        |
| (2) | MBC-PERRY |            |          | I        | (2)        | FILLING IN:KCP/TIGERS* | N/A      | N/A      |
| (3) | J'HAWKS   |            | I        |          | (3)        | FIGHTING ELK           |          |          |
|     |           |            |          | POOL PLA | Y SCHEDULE |                        |          |          |
|     | A1        | VS         | A2       | FRI      | 7:00PM     | BVNV                   | / AUX    | 39-32    |
|     | B1        | VS         | B2       | SAT      | 4:00PM     | SMNW                   | STAGE    | 15-0     |
|     | B1        | VS         | B3       | SAT      | 6:00PM     | SMNW                   | STAGE    | 37-40    |
|     | A1        | VS         | A3       | SAT      | 7:00PM     | SMNW                   | STAGE    | 34-38    |
|     | B2        | VS         | B3       | SAT      | 8:00PM     | SMNW                   | STAGE    | 0-15     |
|     | A2        | VS         | A3       | SAT      | 9:00PM     | SMNW                   | STAGE    | 33-36    |