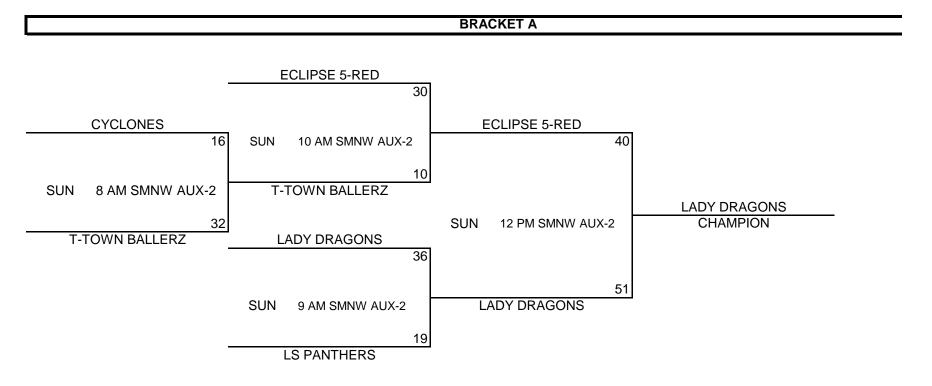

# KCP/GYMRATS MAYB Tournament Series 5TH-6TH GIRLS DIVISION

| POOL A             | W  | <u>L</u> | POOL B             | W  | <u>      L</u> | POOL C          | W | <u>L</u> |
|--------------------|----|----------|--------------------|----|----------------|-----------------|---|----------|
| (1) SHOTIME        | I  | I        | (1) ECLIPSE 5 RED  | II |                | (1) LS PANTHERS | I | I        |
| (2) LADY DRAGONS   | II |          | (2) LADY PANTHERS  |    | II             | (2) BULLDOGS    | I | I        |
| (3) TOPEKA COUGARS |    | II       | (3) T-TOWN BALLERZ | I  |                | (3) CYCLONES    | I | I        |
|                    |    |          |                    |    |                | =               |   |          |

## **POOL PLAY SCHEDULE**

| A(1) | VS | A(2) | SAT | 8:30AM  | <b>HOCKER NEW</b> | 23 | 34 |
|------|----|------|-----|---------|-------------------|----|----|
| A(1) | VS | A(3) | SAT | 9:30AM  | <b>HOCKER NEW</b> | 26 | 14 |
| A(2) | VS | A(3) | SAT | 10:30AM | <b>HOCKER NEW</b> | 38 | 18 |
| B(1) | VS | B(2) | SAT | 3:00PM  | <b>SMNW STAGE</b> | 40 | 14 |
| B(1) | VS | B(3) | SAT | 5:00PM  | <b>SMNW STAGE</b> | 43 | 22 |
| B(2) | VS | B(3) | SAT | 8:00PM  | <b>SMNW AUX-2</b> | 20 | 35 |
| C(1) | VS | C(2) | SAT | 6:00PM  | HORIZONS          | 24 | 22 |
| C(1) | VS | C(3) | SAT | 7:00PM  | HORIZONS          | 20 | 26 |
| C(2) | VS | C(3) | SAT | 8:00PM  | HORIZONS          | 29 | 25 |

Teams will be seeded according to record then point spread. 2-0 teams will be seeded by point spread, then 1-1 teams and 0-2 teams. There is a maximum of +15 or -15 points per game. If a tie remains after the point spreads, defensive points allowed will break the tie. Please click on the tab belowlabeled as "Bracket" to view brackets and game times for Sunday. Thanks and good luck to your team!

IF YOU ARE UNSURE OF YOUR SEEDING/PLAYING TIMES ON SUNDAY, YOU MAY CALL KRISTEN AT 913-634-4522 BETWEEN 9-10 PM ON SAT.

## KCP/GYMRAT MAYB TOURNAMENT SERIES

### 5TH/6TH GIRLS DIVISION SUNDAY FEB. 17TH