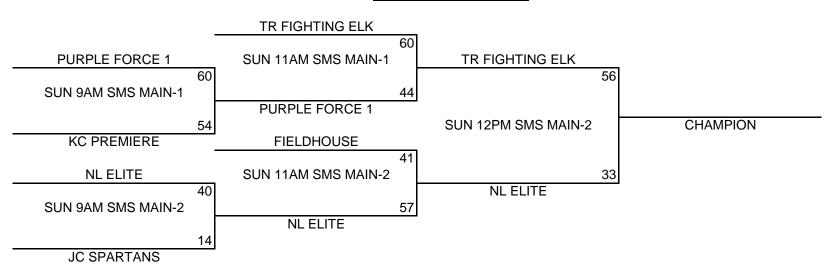

#### 8TH BOYS RED DIVISION

| (1)<br>(2)<br>(3) | KC PREMIERI<br>NL ELITE<br>TR FIGHTING |    | <u>W</u><br>I | <u>L</u><br>    <br> | (1) FIELDHOUSE (2) JC SPARTANS (3) PURPLE FORCE 1 | <u>W</u><br>    | <u>L</u><br> |
|-------------------|----------------------------------------|----|---------------|----------------------|---------------------------------------------------|-----------------|--------------|
|                   |                                        |    |               | POOL PLAY            | Y SCHEDULE                                        |                 |              |
|                   | A1                                     | VS | A2            | FRI                  | 9:00PM                                            | BVNW AUX        | 30-76        |
|                   | A1                                     | VS | A3            | SAT                  | 12:00PM                                           | <b>BVN AUX</b>  | 31-57        |
|                   | B1                                     | VS | B2            | SAT                  | 2:00PM                                            | <b>BVN AUX</b>  | 52-16        |
|                   | B1                                     | VS | B3            | SAT                  | 7:00PM                                            | <b>BVN MAIN</b> | 38-35        |
|                   | A2                                     | VS | A3            | SAT                  | 9:00PM                                            | SMNW AUX-2      | 65-74        |
|                   | B2                                     | VS | B3            | SAT                  | 9:00PM                                            | <b>BVN MAIN</b> | 30-42        |