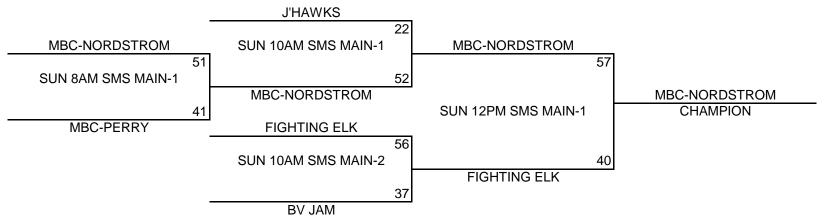

#### **5TH BOYS RED DIVISION**

|     | POOL      | <u>. A</u> | <u>w</u> | <u>L</u> |            | POOL B                 | <u>w</u> | <u>L</u> |
|-----|-----------|------------|----------|----------|------------|------------------------|----------|----------|
| (1) | BV JAM    |            | I        | I        | (1)        | MBC-NORDSTROM          | I        | I        |
| (2) | MBC-PERRY |            |          | I        | (2)        | FILLING IN:KCP/TIGERS* | N/A      | N/A      |
| (3) | J'HAWKS   |            | I        |          | (3)        | FIGHTING ELK           |          |          |
|     |           |            |          | POOL PLA | Y SCHEDULE |                        |          |          |
|     | A1        | VS         | A2       | FRI      | 7:00PM     | BVNV                   | / AUX    | 39-32    |
|     | B1        | VS         | B2       | SAT      | 4:00PM     | SMNW                   | STAGE    | 15-0     |
|     | B1        | VS         | B3       | SAT      | 6:00PM     | SMNW                   | STAGE    | 37-40    |
|     | A1        | VS         | A3       | SAT      | 7:00PM     | SMNW                   | STAGE    | 34-38    |
|     | B2        | VS         | B3       | SAT      | 8:00PM     | SMNW                   | STAGE    | 0-15     |
|     | A2        | VS         | A3       | SAT      | 9:00PM     | SMNW                   | STAGE    | 33-36    |