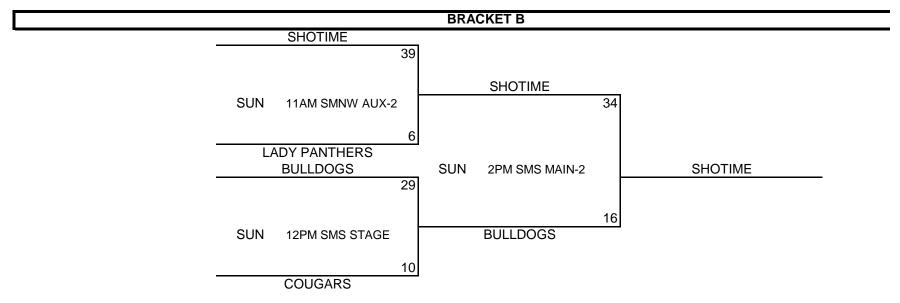

# KCP/GYMRATS MAYB Tournament Series 5TH-6TH GIRLS DIVISION

| POOL A             | W  | <u>L</u> | POOL B             | W  | <u>      L</u> | POOL C          | W | <u>L</u> |
|--------------------|----|----------|--------------------|----|----------------|-----------------|---|----------|
| (1) SHOTIME        | I  | I        | (1) ECLIPSE 5 RED  | II |                | (1) LS PANTHERS | I | I        |
| (2) LADY DRAGONS   | II |          | (2) LADY PANTHERS  |    | II             | (2) BULLDOGS    | I | I        |
| (3) TOPEKA COUGARS |    | II       | (3) T-TOWN BALLERZ | I  |                | (3) CYCLONES    | I | I        |
|                    |    |          |                    |    |                | =               |   |          |

## **POOL PLAY SCHEDULE**

| A(1) | VS | A(2) | SAT | 8:30AM  | <b>HOCKER NEW</b> | 23 | 34 |
|------|----|------|-----|---------|-------------------|----|----|
| A(1) | VS | A(3) | SAT | 9:30AM  | <b>HOCKER NEW</b> | 26 | 14 |
| A(2) | VS | A(3) | SAT | 10:30AM | <b>HOCKER NEW</b> | 38 | 18 |
| B(1) | VS | B(2) | SAT | 3:00PM  | <b>SMNW STAGE</b> | 40 | 14 |
| B(1) | VS | B(3) | SAT | 5:00PM  | <b>SMNW STAGE</b> | 43 | 22 |
| B(2) | VS | B(3) | SAT | 8:00PM  | <b>SMNW AUX-2</b> | 20 | 35 |
| C(1) | VS | C(2) | SAT | 6:00PM  | HORIZONS          | 24 | 22 |
| C(1) | VS | C(3) | SAT | 7:00PM  | HORIZONS          | 20 | 26 |
| C(2) | VS | C(3) | SAT | 8:00PM  | HORIZONS          | 29 | 25 |

Teams will be seeded according to record then point spread. 2-0 teams will be seeded by point spread, then 1-1 teams and 0-2 teams. There is a maximum of +15 or -15 points per game. If a tie remains after the point spreads, defensive points allowed will break the tie. Please click on the tab belowlabeled as "Bracket" to view brackets and game times for Sunday. Thanks and good luck to your team!

IF YOU ARE UNSURE OF YOUR SEEDING/PLAYING TIMES ON SUNDAY, YOU MAY CALL KRISTEN AT 913-634-4522 BETWEEN 9-10 PM ON SAT.

## KCP/GYMRAT MAYB TOURNAMENT SERIES

### 5TH/6TH GIRLS DIVISION SUNDAY FEB. 17TH