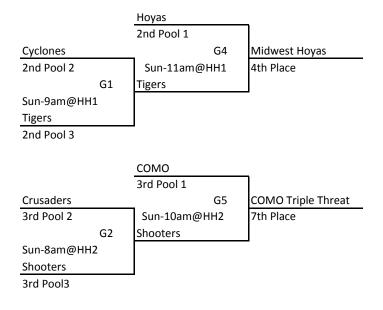

### **7th Grade Boys**

| Pool | Team                | Coach          |
|------|---------------------|----------------|
| D1   | JC Knights Gold     | Crag Husting   |
| D2   | COMO Triple Threat  | John Clowe     |
| D3   | Midwest Hoyas       | Chris Bernard  |
| D4   | Columbia Ballerz    | Gus Barnes     |
| D5   | Cyclones - MO       | Bill Copeland  |
| D6   | Crusaders Blue      | Aaron Brinker  |
| D7   | cPhase              | Tommy Thompson |
| D8   | Columbia Tigers     | Mark Beaver    |
| D9   | Sharp Shooters - MO | Gary Tyler     |

#### **Colsolation Bracket**