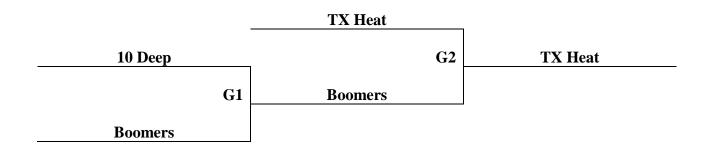

# Duncanville, TX - MAYB October 20, 2012 4<sup>th</sup> Grade Boys

| Pool A     | $\underline{\mathbf{W}}$ | L  |
|------------|--------------------------|----|
| 1. TX Heat | II                       |    |
| 2. Boomers |                          | II |
| 3. 10 Deep | I                        | I  |

# **Saturday Only Tournament**

Tie Breaker -2 way - head to head -3 way - +/- 15 pts

| Saturday | Court 1 | Court 2 | Court 3           | Court 4 |
|----------|---------|---------|-------------------|---------|
| 9:00     |         |         |                   |         |
| 10:00    |         |         | <mark>1</mark> -2 |         |
| 11:00    |         |         |                   |         |
| 12:00    |         |         | <mark>1</mark> -3 |         |
| 1:00     |         |         |                   |         |
| 2:00     |         |         |                   |         |
| 3:00     |         |         |                   |         |
| 4:00     |         |         | 2- <mark>3</mark> |         |
| 5:00     |         |         |                   |         |
| 6:00     |         |         | G1                |         |
| 7:00     |         | G2      |                   |         |
| 8:00     |         |         |                   |         |