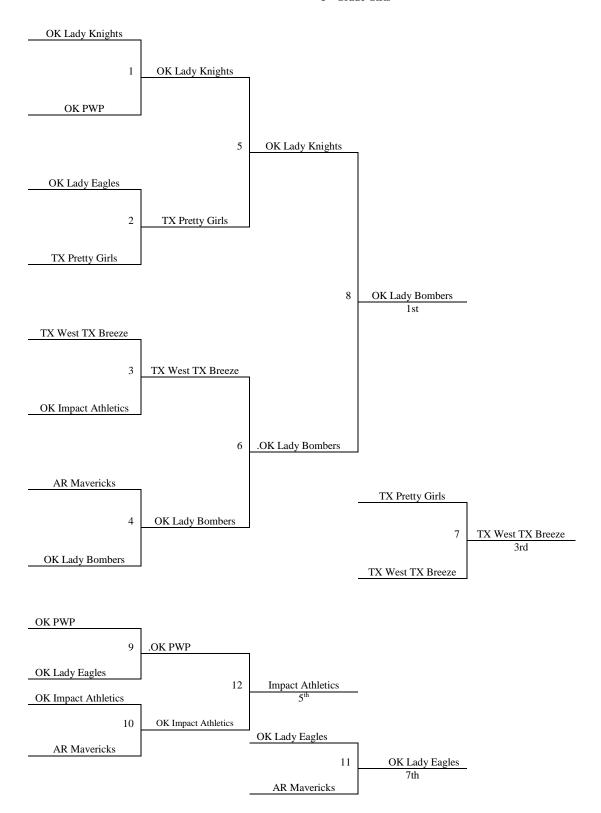

## 2012 MAYB Girls Nationals 3<sup>rd</sup> Grade Girls

| Pool A                 | $\underline{\mathbf{w}}$ | L  | Pool B                   | $\underline{\mathbf{W}}$ | L  |
|------------------------|--------------------------|----|--------------------------|--------------------------|----|
| 1. OK – Lady Knights   | II                       |    | 5. TX – Pretty Girls     | I                        | I  |
| 2. AR – Mavericks      |                          | II | 6. OK - Lady Bombers     | II                       |    |
| 3. OK – Lady Eagles    |                          | II | 7. OK – Impact Athletics | I                        | I  |
| 4. TX – West TX Breeze | II                       |    | 8. OK - PWP              |                          | II |