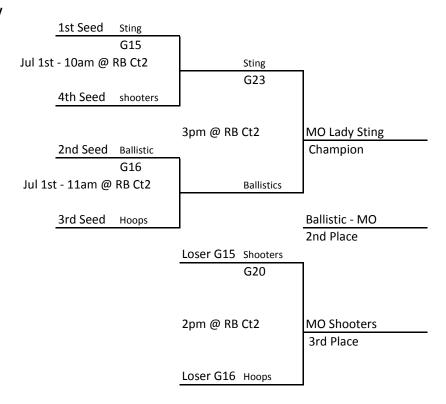

#### 5-6 Grade Girls

|    | Pool F             | Coach           |
|----|--------------------|-----------------|
| F3 | Hoops Express Blue | Rashekii Howard |
| F4 | MO Shooters - 6    | Steve Walton    |
| F2 | MO Shooters - 5    | Steve Walton    |

| Won  | Loss | Points | SEED |
|------|------|--------|------|
| 1111 |      |        | 1st  |
| 1    | 111  |        | 2nd  |
| 1    | 111  |        | 3rd  |
|      |      |        |      |
|      |      |        |      |