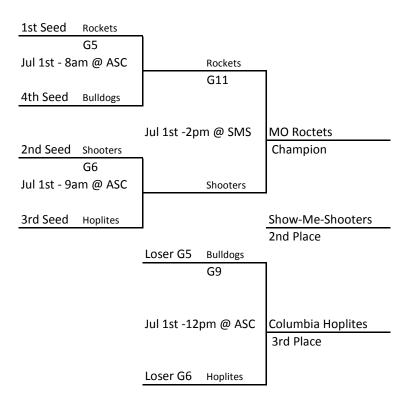

#### 4th/5th Grade Boys Division

<sup>(</sup>RB) - Rock Bridge High School - 4303 S Providence Rd, Columbia, MO 65203

<sup>(</sup>CC) - Columbia Catholic School - 817 Bernadette Dr., Columbia, MO 65203

<sup>(</sup>ASC) - Armory Sports & Community Center – 701 E Ash St., Columbia, MO 65201

<sup>(</sup>SMS) - Smithton Middle School - 3600 West Worley St, Columbia, MO 65303

<sup>(</sup>LMS) - Lange Middle School, 2201 Smiley Lane, Columbia, MO 65202