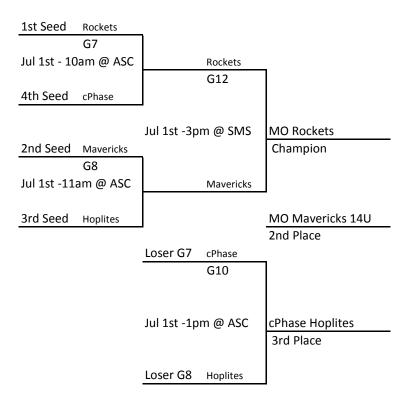

#### 4th/5th Grade Boys Division

<sup>(</sup>RB) - Rock Bridge High School - 4303 S Providence Rd, Columbia, MO 65203

<sup>(</sup>CC) - Columbia Catholic School - 817 Bernadette Dr., Columbia, MO 65203

<sup>(</sup>ASC) - Armory Sports & Community Center – 701 E Ash St., Columbia, MO 65201

<sup>(</sup>SMS) - Smithton Middle School - 3600 West Worley St, Columbia, MO 65303

<sup>(</sup>LMS) - Lange Middle School, 2201 Smiley Lane, Columbia, MO 65202