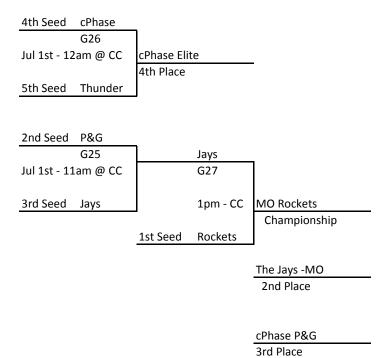

#### 5-6 Grade Girls

|    | Pool F             | Coach           |
|----|--------------------|-----------------|
| F3 | Hoops Express Blue | Rashekii Howard |
| F4 | MO Shooters - 6    | Steve Walton    |
| F2 | MO Shooters - 5    | Steve Walton    |

| Won  | Loss | Points | SEED |
|------|------|--------|------|
| 1111 |      |        | 1st  |
| 1    | 111  |        | 2nd  |
| 1    | 111  |        | 3rd  |
|      |      |        |      |
|      |      |        |      |