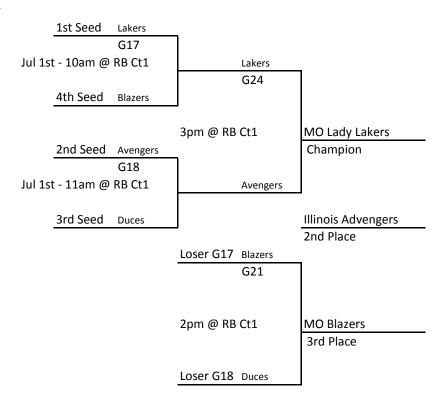

# **High School Girls**

<sup>(</sup>RB) - Rock Bridge High School - 4303 S Providence Rd, Columbia, MO 65203

<sup>(</sup>CC) - Columbia Catholic School - 817 Bernadette Dr., Columbia, MO 65203

<sup>(</sup>ASC) - Armory Sports & Community Center - 701 E Ash St., Columbia, MO 65201

<sup>(</sup>SMS) - Smithton Middle School - 3600 West Worley St, Columbia, MO 65303

<sup>(</sup>LMS) - Lange Middle School, 2201 Smiley Lane, Columbia, MO 65202