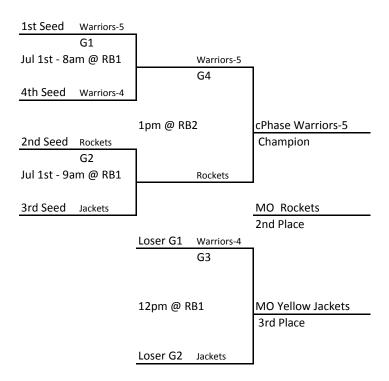

#### 4th/5th Grade Boys Division

<sup>(</sup>RB) - Rock Bridge High School - 4303 S Providence Rd, Columbia, MO 65203

<sup>(</sup>CC) - Columbia Catholic School - 817 Bernadette Dr., Columbia, MO 65203

<sup>(</sup>ASC) - Armory Sports & Community Center – 701 E Ash St., Columbia, MO 65201

<sup>(</sup>SMS) - Smithton Middle School - 3600 West Worley St, Columbia, MO 65303

<sup>(</sup>LMS) - Lange Middle School, 2201 Smiley Lane, Columbia, MO 65202