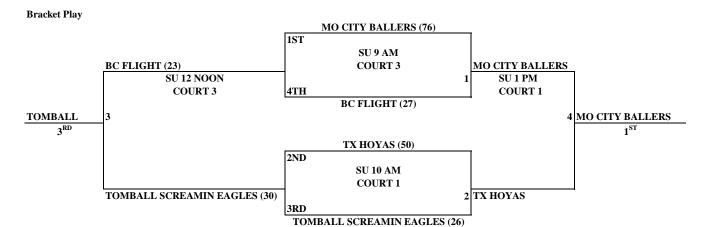

July 27-29 (MAYB Houston Summer Championships - The Gym in Humble) - 5 game guarantee

GYM - The GYM - 2325 ATASCOCITA ROAD - HUMBLE, TX 77396 (281)540-4496

| TEAM                       | WINS | LOSSES |
|----------------------------|------|--------|
| 1. TOMBALL SCREAMIN EAGLES | 1    | 2      |
| 2. TX HOYAS                | 2    | 1      |
| 3. B.A.D. BC FLIGHT        | 0    | 3      |
| 4. MO CITY BALLERS         | 3    | 0      |

#### **Pool Play**

| Game   | Team | Score |     | Team | Score | Day | Time     | Court |
|--------|------|-------|-----|------|-------|-----|----------|-------|
| Game 1 | 1    | 16    | VS. | 2    | 43    | SA  | 9:00 AM  | 2     |
|        |      |       |     |      |       |     |          |       |
| Game 2 | 3    | 0     | VS. | 4    | 2     | SA  | 10:00 AM | 2     |
|        |      |       |     |      |       |     |          |       |
| Game 3 | 4    | 69    | VS. | 2    | 35    | SA  | 12 NOON  | 2     |
|        |      |       |     |      |       |     |          |       |
| Game 4 | 3    | 0     | VS. | 1    | 2     | SA  | 12 NOON  | 3     |
|        |      |       |     |      |       |     |          |       |
| Game 5 | 3    | 0     | VS. | 2    | 2     | SA  | 3:00 PM  | 1     |
|        |      |       |     |      |       |     |          |       |
| Game 6 | 4    |       | VS. | 1    |       | SA  | 3:00 PM  | 2     |

Team Trophies and Individual Medals awarded to 1st and 2nd place.