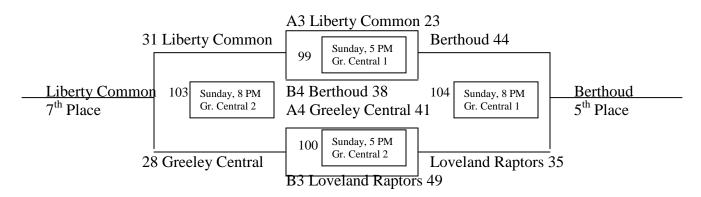

9<sup>th</sup>/10<sup>th</sup> Boys Championship Bracket

9<sup>th</sup>/10<sup>th</sup> Boys Consolation Bracket