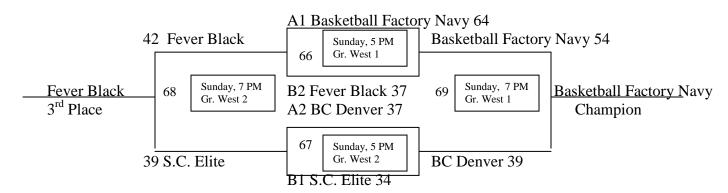

| Sunday         | 1:00 PM | Greeley West 1    |
| 62     | B&B Basketball Academy    | y White  | e 24vs. 56 Fever 13 Black    | Sunday         | 1:00 PM | Greeley West 2    |

## 2012 Greeley MAYB Tournament 7<sup>th</sup> Grade Boys

| 63 | Legends Elite    | 30 vs. 48 Basketball Factory White (5 <sup>th</sup> Place) Sunday        | 3:00 PM | Greeley West 2 |
|----|------------------|--------------------------------------------------------------------------|---------|----------------|
| 64 | Elevation Flyers | White 22 vs. 35 Elevation Flyers Black B4 (7 <sup>th</sup> Place) Sunday | 3:00 PM | Northridge 1   |
| 65 | Fever Orange     | 32 vs. 11 B&B Basketball Academy (9 <sup>th</sup> Place) Sunday          | 3:00 PM | Northridge 2   |

#### 7<sup>th</sup> Boys Championship Bracket



### 2012 Greeley MAYB Tournament 7<sup>th</sup> Grade Boys

Pool A Pool B

Rocky Mountain Fever 13-Orange Colorado Basketball Factory White

Colorado Legends Elite B&B Basketball Academy White

Elevation Flyers 13 White South Central Elite

BC Denver U13 Rocky Mountain Fever 13-Black

Colorado Basketball Factory Navy Elevation Flyers 13 Black

# 2012 Greeley MAYB Tournament 8<sup>th</sup> Grade Boys

Colorado Legends-Cornelius Berthoud 2 Fast Break Fossil Ridge 8<sup>th</sup> Greeley Central Greeley West

| Game # | Teams                    |                 | Day      | Time     | Site           |
|--------|--------------------------|-----------------|----------|----------|----------------|
| 70     | Legends 31 vs. 28        | Berthoud        | Saturday | 9:00 AM  | Northridge 2   |
|