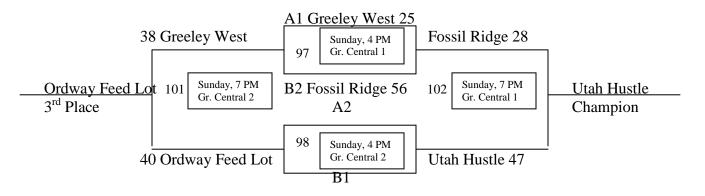

Tiebreakers as per MAYB guidelines

1<sup>st</sup> Place – Fossil Ridge 2<sup>nd</sup> Place – Fast Break 3<sup>rd</sup> Place – Greeley West

<sup>1&</sup>lt;sup>st</sup> Place – Fossil Ridge 2<sup>nd</sup> Place – Utah Hustle 3<sup>rd</sup> Place – Greeley Central