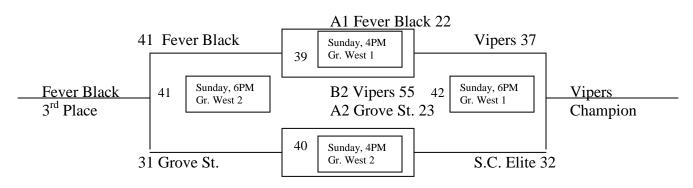

Cornelius 21 vs.    | RFV Elite 45            | Sunday   | 1:00 PM  | Northridge 1   |
| 35     | Fever 12 Orange 18 vs.      | Vipers 52               | Sunday   | 1:00 PM  | Northridge 2   |

## 2012 Greeley MAYB Tournament 6<sup>th</sup> Grade Boys

| 36 | Thunder 19          | VS. | RFV Elite 29 (5 <sup>th</sup> Place)         | Sunday | 3:00 PM | Greeley Central 1 |
|----|---------------------|-----|----------------------------------------------|--------|---------|-------------------|
| 37 | Elevation Flyers 29 | VS. | Legends-Cornelius 31 (7 <sup>th</sup> Place) | Sunday | 3:00 PM | Greeley Central 2 |
| 38 | W.A.R. 0            | VS. | Fever 12 Orange 2 (9 <sup>th</sup> Place)    | Sunday | 3:00 PM | Greeley West 1    |

#### 5<sup>th</sup>/6<sup>th</sup> Boys Championship Bracket



B1 S.C. Elite 52

## 2012 Greeley MAYB Tournament 6<sup>th</sup> Grade Boys

Pool A Pool B

W.A.R. Colorado Legends-Cornelius

Colorado Thunder Rocky Mountain Fever 12-Orange

Elevation Flyers 12U RFV Elite

Rocky Mountain Fever 12-Black Rocky Mountain Vipers

Grove Street Ballers South Central Elite

# 2012 Greeley MAYB Tournament 7<sup>th</sup> Grade Boys

| Pool A |                           |          |                              |                |         |                   |
|--------|---------------------------|----------|------------------------------|----------------|---------|-------------------|
| Game # | Teams                     |          |                              | Day            | Time    | Site              |
| 43     | Fever 13 Orange           | 21 vs.   | 30