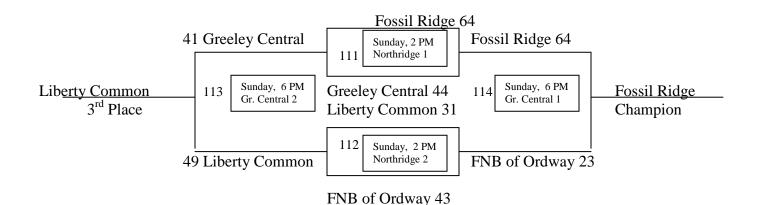

#### 2012 Greeley MAYB Tournament 11<sup>th</sup>/12<sup>th</sup> Grade Boys "Silver"

Fossil Ridge 10<sup>th</sup>
Greeley Central Orange
First National Bank of Ordway
Liberty Common Eagles

| Game # | Teams           |        |                    | Day      | Time     | Site              |
|--------|-----------------|--------|--------------------|----------|----------|-------------------|
| 105    | Fossil Ridge 10 | 48 vs. | 37 Greeley Central | Saturday | 8:00 AM  | Greeley West 1    |
| 106    | Liberty Common  | 43 vs. | 26 FNB of Ordway   | Saturday | 9:00 AM  | Greeley West 1    |
| 107    | Fossil Ridge 10 | 53 vs. | 23 Liberty Common  | Saturday | 12:00 PM | Greeley West 1    |
| 108    | FNB of Ordway   | 54 vs. | 46 Greeley Central | Saturday | 1:00 PM  | Greeley West 1    |
| 109    | Fossil Ridge 10 | 61 vs. | 37 FNB of Ordway   | Saturday | 5:00 PM  | Greeley Central 2 |
| 110    | Greeley Central | 45 vs. | 43 Liberty Common  | Saturday | 6:00 PM  | Greeley Central 1 |

11<sup>th</sup>/12<sup>th</sup> Grade Boys Silver Championship Bracket