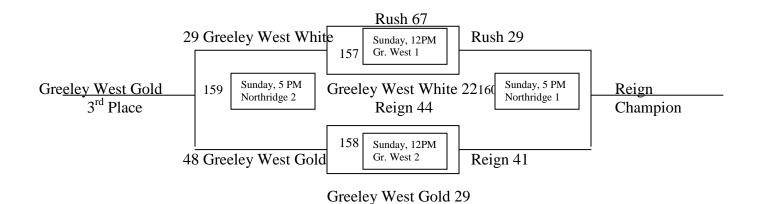

#### 2012 Greeley MAYB Tournament 9<sup>th</sup>/10<sup>th</sup> Grade Girls

Rush Reign Greeley West White Greeley West Gold

| Game # | Teams            |                               | Day      | Time     | Site              |
|--------|------------------|-------------------------------|----------|----------|-------------------|
| 151    | Rush             | 57 vs. 45 Reign               | Saturday | 11:00 AM | Greeley West 1    |
| 152    | Greeley West Gol | d 37vs. 33 Greeley West White | Saturday | 10:00 AM | Greeley West 1    |
| 153    | Rush             | 44 vs. 36 Greeley West Gold   | Saturday | 2:00 PM  | Greeley West 1    |
| 154    | Greeley West Wh  | ite 45vs. 76 Reign            | Saturday | 2:00 PM  | Greeley West 2    |
| 155    | Rush             | 82 vs. 46 Greeley West White  | Saturday | 8:00 PM  | Greeley Central 1 |
| 156    | Reign            | 56 vs. 35 Greeley West Gold   | Saturday | 8:00 PM  | Greeley Central 2 |

9<sup>th</sup>/10<sup>th</sup> Grade Girls Championship Bracket