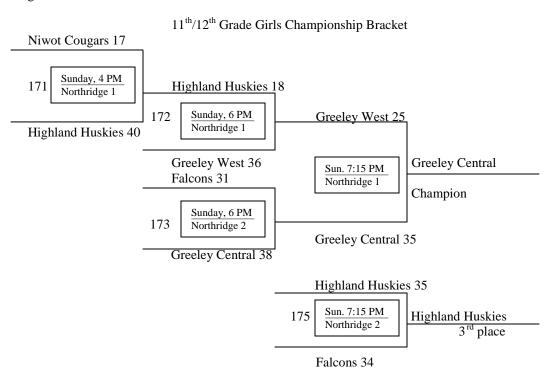

#### 2012 Greeley MAYB Tournament 11<sup>th</sup>/12<sup>th</sup> Grade Girls

Highland Huskies Niwot Cougars Falcons Greeley Central Greeley West

| Game # | Teams            |    |        |                 | Day      | Time     | Site              |
|--------|------------------|----|--------|-----------------|----------|----------|-------------------|
| 161    | Highland Huskies | 29 | vs. 26 | Niwot Cougars   | Saturday | 9:00 AM  | Greeley Central 2 |
| 162    | Greeley West     | 20 | vs. 19 | Greeley Central | Saturday | 9:00 AM  | Greeley Central 1 |
| 163    | Greeley West     | 58 | vs. 26 | Niwot Cougars   | Saturday | 11:00 AM | Greeley Central 2 |
| 164    | Greeley Central  | 22 | vs. 27 | Falcons         | Saturday | 11:00 AM | Greeley Central 1 |
| 165    | Highland Huskies | 15 | vs. 42 | Greeley West    | Saturday | 1:00 PM  | Greeley Central 1 |
| 166    | Falcons          | 35 | vs. 20 | Niwot Cougars   | Saturday | 1:00 PM  | Greeley Central 2 |
| 167    | Highland Huskies | 12 | vs. 27 | Greeley Central | Sunday   | 12:00 PM | Greeley Central 1 |
| 168    | Falcons          | 31 | vs. 40 | Greeley West    | Sunday   | 12:00 PM | Greeley Central 2 |
| 169    | Highland Huskies | 14 | vs. 40 | Falcons         | Sunday   | 2:00 PM  | Greeley West 1    |
| 170    | Niwot Cougars    | 22 | vs. 30 | Greeley Central | Sunday   | 2:00 PM  | Greeley West 2    |