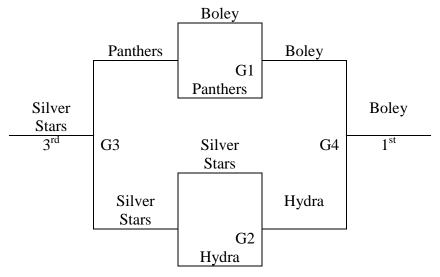

# $7^{\text{th-}}8^{\text{th}}\ Grade\ Girls$

## 7<sup>th</sup>- 8<sup>th</sup> Grade Girls

3 games round robin then one bracket. Awards given for 1<sup>st</sup>, 2<sup>nd</sup> and 3<sup>rd</sup> places.

| Team                    | Wins | Losses | Seed |
|-------------------------|------|--------|------|
| 1. North Missouri Hydra |      |        |      |
| 2. Boley Select-MO      |      |        |      |
| 3. Sabetha Silver Stars |      |        |      |
| 4. Lady Panthers        |      |        |      |

| Saturday | PEC Ct 1 | PEC Ct 2 |
|----------|----------|----------|
| 9:00     | -        | -        |
| 10:00    | -        | -        |
| 11:00    | 1-2      | 3-4      |
| 12:00    | -        | -        |
| 1:00     | -        | -        |
| 2:00     | 1-3      | 2-4      |
| 3:00     | -        | -        |
| 4:00     | -        | -        |
| 5:00     | 2-3      | 1-4      |
| Sunday   | PEC Ct 1 | PEC Ct 2 |
| 11:00    | G1       | G2       |
| 12:00    | -        | -        |
| 1:00     | -        | -        |
| 2:00     | G4       | G3       |
| 3:00     |          |          |
| 4:00     |          |          |
| 5:00     |          |          |