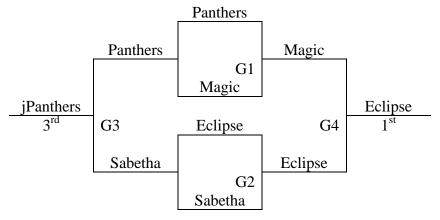

# 5<sup>th-</sup>6<sup>th</sup> Grade Girls

### 5<sup>th</sup>-6<sup>th</sup> Grade Girls

3 games round robin then one bracket. Awards given for 1<sup>st</sup>, 2<sup>nd</sup> and 3<sup>rd</sup> places.

| Team                 | Wins | Losses | Seed |
|----------------------|------|--------|------|
| 1. Sabetha Dream     |      |        |      |
| 2. Lawrence Magic    |      |        |      |
| 3. MoKan Eclipse Red |      |        |      |
| 4. Lady Panthers     |      |        |      |

| Saturday | PEC Ct 2 |
|----------|----------|
| 9:00     | 1-2      |
| 10:00    | 3-4      |
| 11:00    | -        |
| 12:00    | 1-3      |
| 1:00     | 2-4      |
| 2:00     | -        |
| 3:00     | 1-4      |
| 4:00     | 2-3      |
| Sunday   | PEC Ct 2 |
| 9:00     | G1       |
| 10:00    | G2       |
| 11:00    | -        |
| 12:00    | G4       |
| 1:00     | G3       |