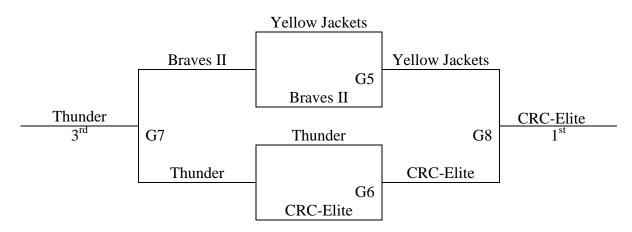

# **High School Boys**

Round robin pool play with top 2 teams in each pool going to bracket A and others to Bracket B.

Awards given to top 3 teams in bracket A and winner of bracket B.

| Pool A                         | Wins | Losses | Seed |
|--------------------------------|------|--------|------|
| 1. Bonner Springs Braves 1     |      |        |      |
| 2. KC Outlaws                  |      |        |      |
| 3. Southern Iowa Yellowjackets |      |        |      |
| 4. NoMoThunder                 |      |        |      |
| Pool B                         | Wins | Losses | Seed |
| 5. Bonner Springs Braves 2     |      |        |      |
| 6. MO Bullets                  |      |        |      |
| 7. CRC Elite-NE                |      |        |      |
| 8. Missouri Armour             |      |        |      |

#### **Bracket B**