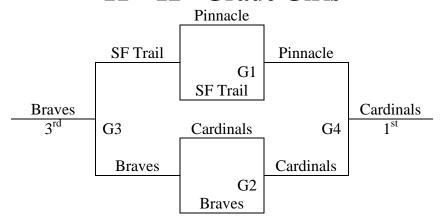

#### 11th-12th Grade Girls

### 11<sup>th</sup>- 12<sup>th</sup> Grade Girls

3 games round robin then one bracket. Awards given for 1<sup>st</sup>, 2<sup>nd</sup> and 3<sup>rd</sup> places.

| Team                 | Wins | Losses | Seed |
|----------------------|------|--------|------|
| 1. MO Cardinals      |      |        |      |
| 2. Pinnacle Bank NE  |      |        |      |
| 3. SF Trail Chargers |      |        |      |
| 4. Lady Braves       |      |        |      |

| Saturday | PEC Ct 1 |
|----------|----------|
| 9:00     | 1-2      |
| 10:00    | 3-4      |
| 11:00    | -        |
| 12:00    | 1-3      |
| 1:00     | 2-4      |
| 2:00     | -        |
| 3:00     | 1-4      |
| 4:00     | 2-3      |
| 5:00     | -        |
| 6:00     | -        |
| 7:00     | -        |
| 8:00     | -        |
| 9:00     | -        |
| Sunday   | PEC Ct 1 |
| 9:00     | G1       |
| 10:00    | G2       |
| 11:00    | -        |
| 12:00    | G4       |
| 1:00     | G3       |