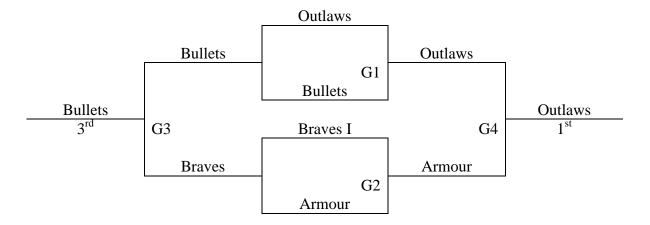

# **High School Boys**

Round robin pool play with top 2 teams in each pool going to bracket A and others to Bracket B.

Awards given to top 3 teams in bracket A and winner of bracket B.

| Pool A                         | Wins | Losses | Seed |
|--------------------------------|------|--------|------|
| 1. Bonner Springs Braves 1     |      |        |      |
| 2. KC Outlaws                  |      |        |      |
| 3. Southern Iowa Yellowjackets |      |        |      |
| 4. NoMoThunder                 |      |        |      |
| Pool B                         | Wins | Losses | Seed |
| 5. Bonner Springs Braves 2     |      |        |      |
| 6. MO Bullets                  |      |        |      |
| 7. CRC Elite-NE                |      |        |      |
| 8. Missouri Armour             |      |        |      |

#### **Bracket A**