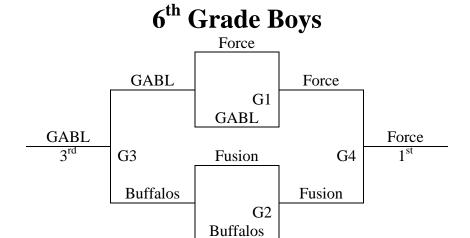

6<sup>th</sup> Grade Boys
3 games round robin then one bracket.
Awards given for 1<sup>st</sup> and 2<sup>nd</sup> in bracket.

| Team            | Wins | Losses | Seed |
|-----------------|------|--------|------|
| 1. KS Buffalos  |      |        |      |
| 2. Kansas Force |      |        |      |
| 3. GABL         |      |        |      |
| 4. I-135 Fusion |      |        |      |