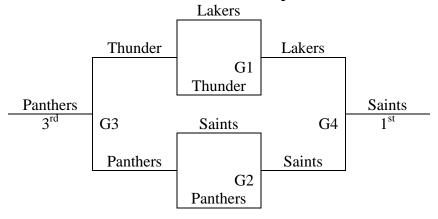

8<sup>th</sup> Grade Boys
3 games round robin then one bracket.
Awards given for 1<sup>st</sup>, 2<sup>nd</sup> and 3<sup>rd</sup> places.

| Team                     | Wins | Losses | Seed |
|--------------------------|------|--------|------|
| 1. Topeka Lakers Elite   |      |        |      |
| 2. Royal Valley Panthers |      |        |      |
| 3. Topeka Thunder        |      |        |      |
| 4. Wichita Saints        |      |        |      |