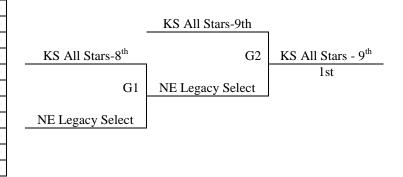

## MAYB – Valley Heights, KS April 21<sup>st</sup>, 2012 8<sup>th</sup>/9<sup>th</sup> Grade Girls

| Pool A                           | W | L  |
|----------------------------------|---|----|
| 1. KS All Stars $-8^{th}$        | Ι | Ι  |
| 2. KS All Stars $-9^{\text{th}}$ | Π |    |
| 3. NE Legacy Select              |   | II |

Round Robin - All teams to bracket - place in pool determines seed in bracket Tie Breaker -2 way tie = Head to Head, 3 way tie = coin flip

| Saturday | VHHS | BR     |
|----------|------|--------|
| 12:00    | 1-2  | -      |
| 1:00     | -    | -      |
| 2:00     | -    | 1-3    |
| 3:00     | -    | -      |
| 4:00     | -    | 2-3    |
| 5:00     | -    | -      |
| 6:00     | -    | Game 1 |
| 7:00     | -    | -      |
| 8:00     | -    | Game 2 |
| 9:00     | -    | -      |